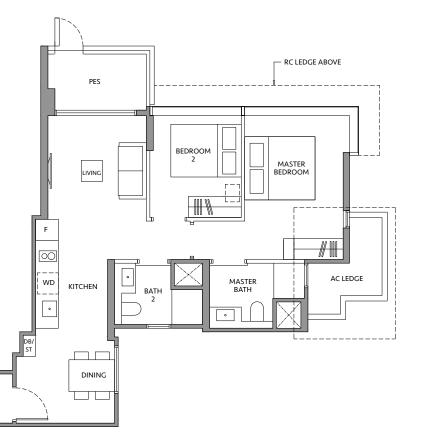

#### **TYPE B3P-R**

83 sq m / 893 sq ft INCLUDING STRATA VOID AREA OF 14 sq m / 151 sq ft ABOVE LIVING AND DINING

BLK 82

#19-10

71 sq m / 764 sq ft

BLK 80\* #01-05\*