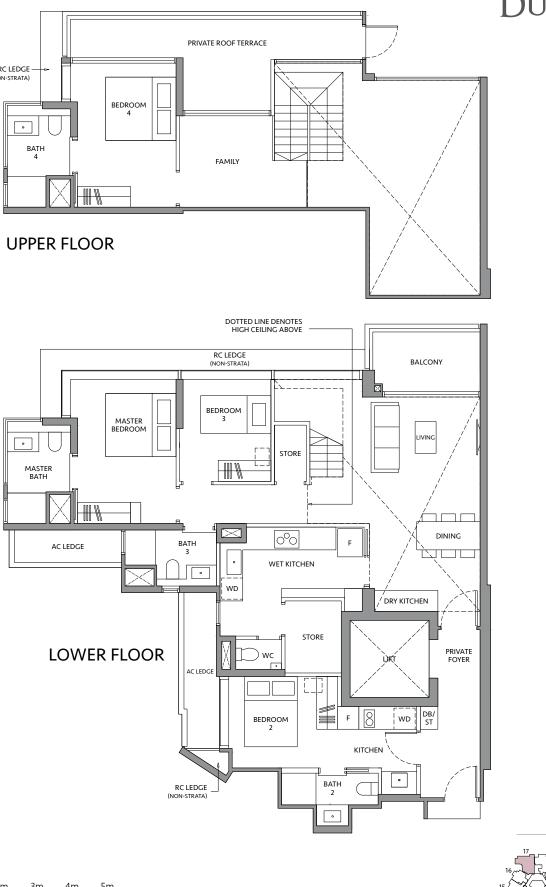

## **TYPE D3DK-PH**

200 sq m / 2,153 sq ft INCLUDING STRATA VOID AREA OF 29 sq m / 312 sq ft ABOVE LIVING AND DINING

BLOCK 80

N

YUAN CHING ROAD

KEY PLAN IS NOT DRAWN TO SCALE

Area includes air-con (A/C) ledge, private enclosed space (PES), balcony and strata void area where applicable. Some units are mirror images of the apartment plans shown in the brochure. Please refer to the key plan for orientation. The plans are subject to change as may be approved by relevant authorities. All floor plans are approximate measurements only and are subject to government re-survey. The PES and balcony shall not be enclosed unless with the approved balcony screen.