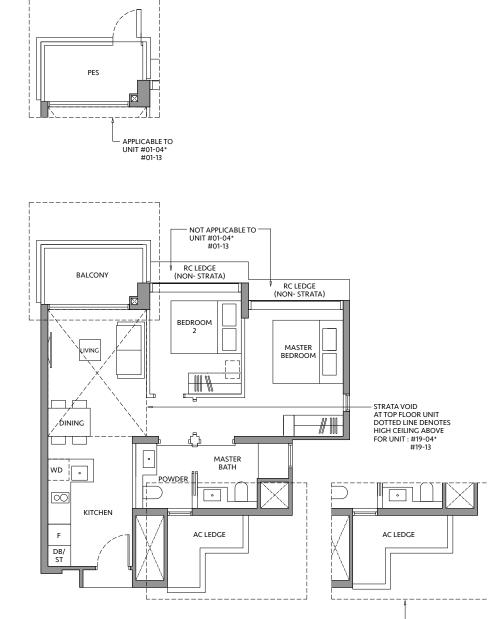

KEY PLAN IS NOT DRAWN TO SCALE

**TYPE B2C<sup>+</sup>-G<sup>\*</sup>** 63 sq m / 678 sq ft

BLK 80\* #01-04\*

TYPE B2C<sup>+</sup>-G 63 sq m / 678 sq ft

BLK 82 #01-13

TYPE B2C\*\* 63 sq m / 678 sq ft

BLK 80\* #02-04\* to #18-04\*

#### TYPE B2C<sup>+</sup>-R<sup>\*</sup>

74 sq m / 797 sq ft INCLUDING STRATA VOID AREA OF 10 sq m / 108 sq ft ABOVE LIVING AND DINING

BLK 80\* #19-04\*

#### TYPE B2C<sup>+</sup>-R

74 sq m / 797 sq ft INCLUDING STRATA VOID AREA OF 10 sq m / 108 sq ft ABOVE LIVING AND DINING

BLK 82 #19-13

Mirror image

1m

2m

3m

- APPLICABLE TO UNIT #01-04\* TO #19-04\*