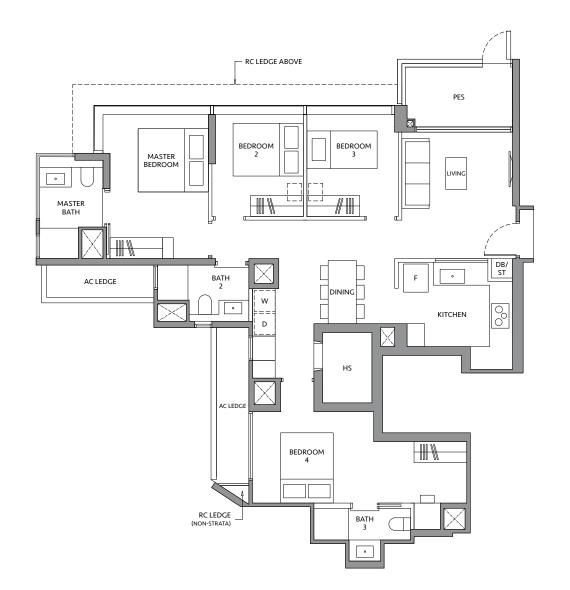

#### **TYPE C2-G**

94 sq m / 1,012 sq ft

BLK 82 #01-15

TYPE C2 94 sq m / 1,012 sq ft

BLK 82 #02-15 to #18-15

#### **TYPE C2-R**

113 sq m / 1,216 sq ft INCLUDING STRATA VOID AREA OF 18 sq m / 194 sq ft ABOVE LIVING AND DINING

PES