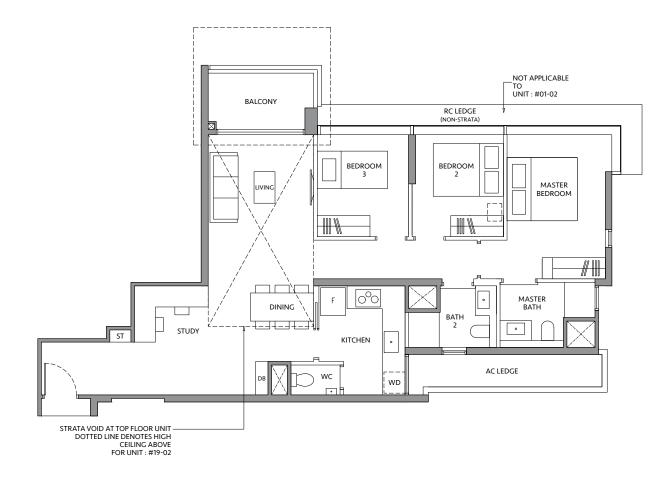

#### **TYPE CS2-G**

103 sq m / 1,109 sq ft

**BLK 80** #01-02

\_\_\_\_\_

**TYPE CS2** 103 sq m / 1,109 sq ft

**BLK 80** #02-02 to #18-02

#### **TYPE CS2-R**

120 sq m / 1,292 sq ft INCLUDING STRATA VOID AREA OF 16 sq m / 172 sq ft ABOVE LIVING AND DINING

BLK 80

0m 1m 2m 3m 4m 5m

Area includes air-con (A/C) ledge, private enclosed space (PES), balcony and strata void area where applicable. Some units are mirror images of the apartment plans shown in the brochure. Please refer to the key plan for orientation. The plans are subject to change as may be approved by relevant authorities. All floor plans are approximate measurements only and are subject to government re-survey. The PES and balcony shall not be enclosed unless with the approved balcony screen.