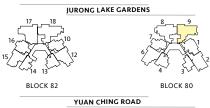

2m

3m

4m

JURONG LAKE GARDEN BLOCK 82 BLOCK 80 YUAN CHING ROAD N

Area includes air-con (A/C) ledge, private enclosed space (PES), balcony and strata void area where applicable. Some units are mirror images of the apartment plans shown in the brochure. Please refer to the key plan for orientation. The plans are subject to change as may be approved by relevant authorities. All floor plans are approximate measurements only and are subject to government re-survey. The PES and balcony shall not be enclosed unless with the approved balcony screen.