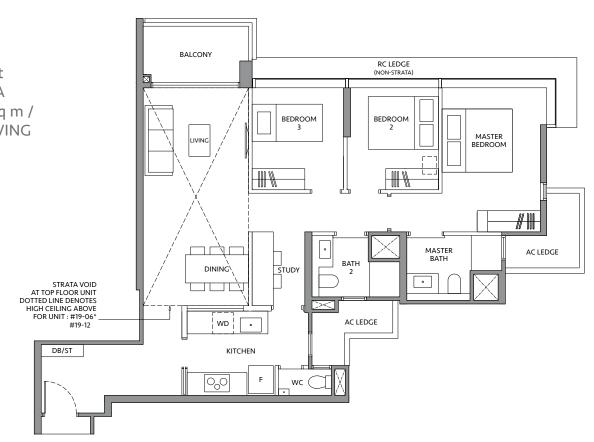

#### **TYPE CS1\*** 102 sq m / 1,098 sq ft

BLK 80\* #02-06\* to #18-06\*

**TYPE CS1** 102 sq m / 1,098 sq ft

BLK 82 #02-12 to #18-12

#### **TYPE CS1-R**

122 sq m / 1,313 sq ft INCLUDING STRATA VOID AREA OF 19 sq m / 205 sq ft ABOVE LIVING AND DINING

BLK 82 #19-12

1m 2m 3m 4m 

Area includes air-con (A/C) ledge, private enclosed space (PES), balcony and strata void area where applicable. Some units are mirror images of the apartment plans shown in the brochure. Please refer to the key plan for orientation. The plans are subject to change as may be approved by relevant authorities. All floor plans are approximate measurements only and are subject to government re-survey. The PES and balcony shall not be enclosed unless with the approved balcony screen.