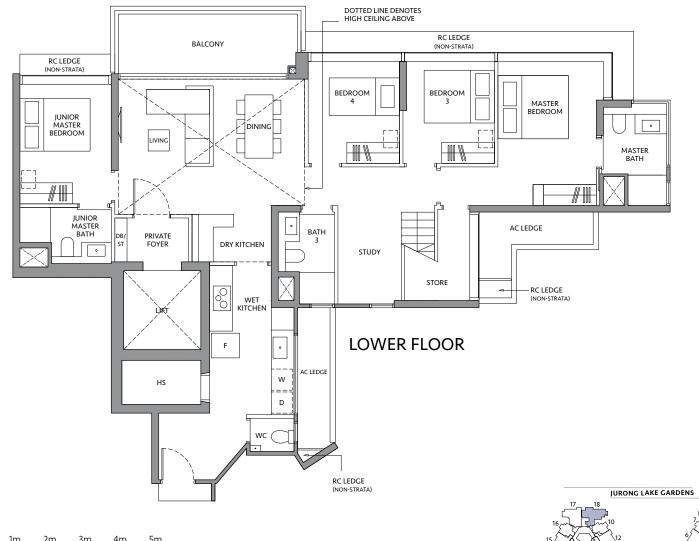

Offering **unmatched views** of the Jurong Lake, Japanese and Chinese Gardens on the stretch

**306 residences** across two 19-storey towers with full condominium facilities

## UNMATCHED AT THE LAKE DISTRICT

1- to 5-BR units and 4 exceptional penthouses

Sustainable, Super Low Energy homes with **energy-efficient appliances** 