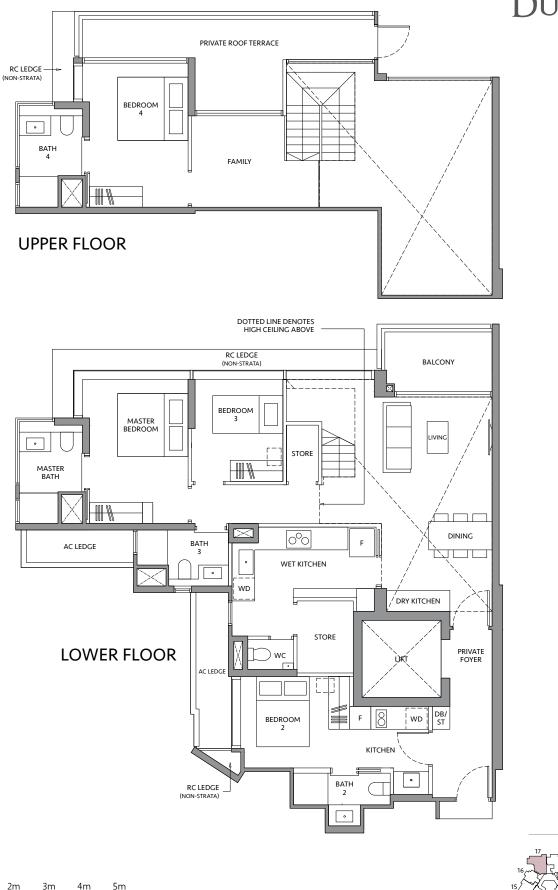

## **TYPE D3DK-PH**

200 sq m / 2,153 sq ft INCLUDING STRATA VOID AREA OF 29 sq m / 312 sq ft ABOVE LIVING AND DINING

BLOCK 80

N

YUAN CHING ROAD

KEY PLAN IS NOT DRAWN TO SCALE

Area includes air-con (A/C) ledge, private enclosed space (PES), balcony and strata void area where applicable. Some units are mirror images of the apartment plans shown in the brochure. Please refer to the key plan for orientation. The plans are subject to change as may be approved by relevant authorities. All floor plans are approximate measurements only and are subject to government re-survey. The PES and balcony shall not be enclosed unless with the approved balcony screen.