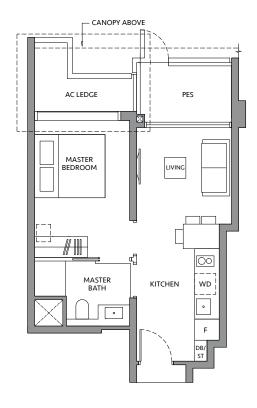

## TYPE A1-G\*

45 sq m / 484 sq ft

**BLK 80\*** #01-06\*

#### **TYPE A1-G** 45 sq m / 484 sq ft

BLK 82 #01-11

2m

Area includes air-con (A/C) ledge, private enclosed space (PES), balcony and strata void area where applicable. Some units are mirror images of the apartment plans shown in the brochure. Please refer to the key plan for orientation. The plans are subject to change as may be approved by relevant authorities. All floor plans are approximate measurements only and are subject to government re-survey. The PES and balcony shall not be enclosed unless with the approved balcony screen.