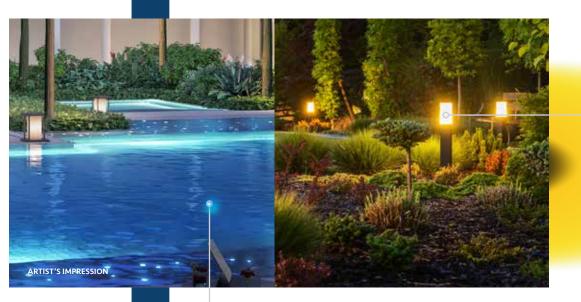

## A HOME ILLUMINATED WITH SUSTAINABILITY AND NATURE IN MIND

Trail with Bollard & Tree Uplight

**Stardust Lighting** (Fiber Optics Lighting)

The LakeGarden Residences is a rare example of a development that is committed to safeguarding its natural habitat. By adopting the "Mangata" lighting concept, we use eco-friendly LED lighting and professional management systems to maximise natural light from surrounding spaces.

With the use of this concept, we also avoid light pollution with coordinated fixtures that help maintain the natural night skies. We use light sources that do not produce UV – this protects the habitat by reducing the attraction of insects, preserving the biodiversity around the development. The **"Mangata"** lighting concept enhances the overall living experience by protecting wildlife in the surrounding area and reducing impact on the environment with sustainable, energy-efficient appliances – for your home,