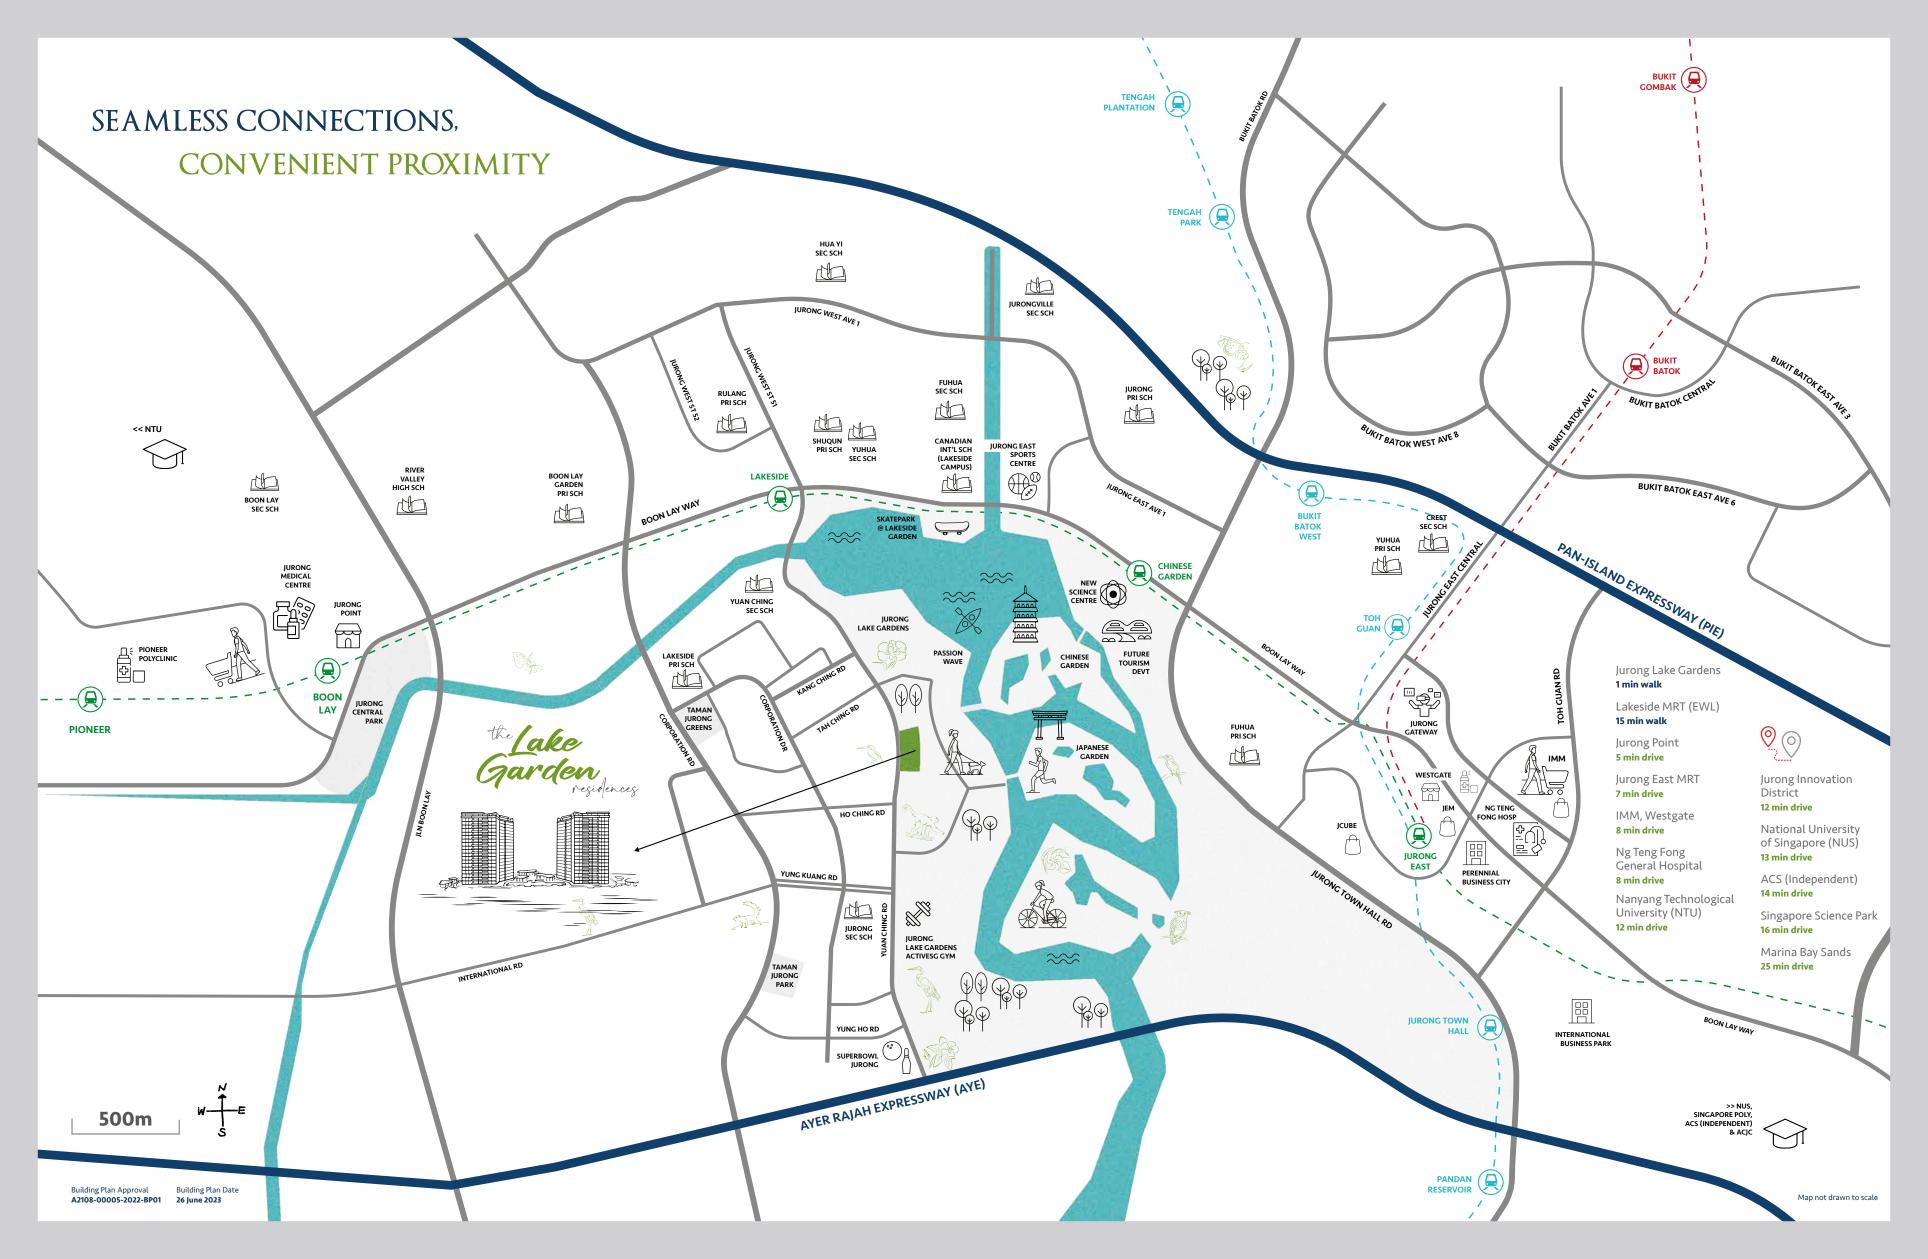

## A WORLD-CLASS EDUTAINMENT AND LIFESTYLE DESTINATION

Singapore's largest Skatepark @ Lakeside Garden

**New Science Centre** An edutainment icon designed by Zaha Hadid Architects

**Jurong Gateway** The commercial nucleus of the district, spread over a total area of **70-hectares** 

Jurong Lake District - Singapore's largest mixed-use business district outside the city centre. By adopting district-wide sustainable and innovative building designs, a 90% walk-ride-cycle scheme and recreational spaces, this district blueprint will redesign the way we live, work and play the future has never looked better.

# THE HOME GROUND FOR IDEAS AND INNOVATION

**Jurong Innovation District** – the forefront of tech and digitalisation. The primary hub for technology providers, researchers, developers and manufacturers.

## **EXPERIENCE THE FUTURE**

The New Science Centre, slated to LAUNCH IN 2027

Source: https://bit.ly/STB\_JLD\_Tourism

AN ECOSYSTEM

of business, innovation, and collaboration with Jurong Gateway, Jurong Island and Dover Knowledge District

Seamless connectivity via the Jurong Region Line and Cross Island Line to be COMPLETED IN PHASES BETWEEN 2027 and 2029

Source: https://bit.ly/LandTransportGuru

## A DISTRICT LIKE NO OTHER

Jurong East MRT

the Lake Garden residences

ARTIST'S IM

Located in Jurong Lake District

| ،<br>- ح_ | <u> </u> | G | 0 |  |
|-----------|----------|---|---|--|
|           | 7.25     | Ż | 峒 |  |