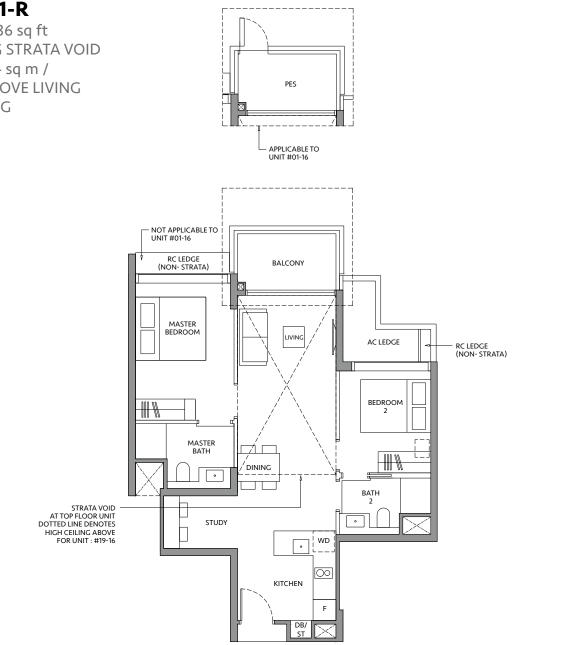

#### **TYPE BS1-R**

87 sq m / 936 sq ft INCLUDING STRATA VOID AREA OF 14 sq m / 151 sq ft ABOVE LIVING AND DINING

BLK 82 #19-16