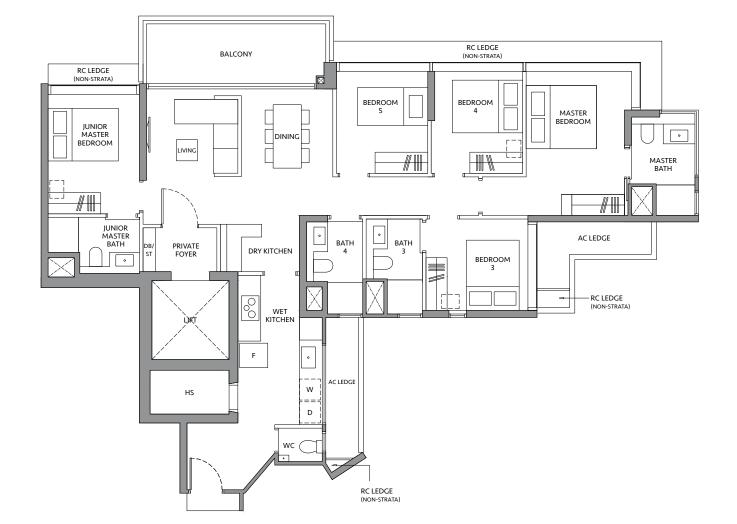

#### **TYPE ES1-PH**

210 sq m / 2,260 sq ft INCLUDING STRATA VOID AREA OF 29 sq m / 312 sq ft ABOVE LIVING, DINING AND STAIRCASE

BLOCK 82

BLOCK 80

N

YUAN CHING ROAD

KEY PLAN IS NOT DRAWN TO SCALE

BLK 82

#19-18

Area includes air-con (A/C) ledge, private enclosed space (PES), balcony and strata void area where applicable. Some units are mirror images of the apartment plans shown in the brochure. Please refer to the key plan for orientation. The plans are subject to change as may be approved by relevant authorities. All floor plans are approximate measurements only and are subject to government re-survey. The PES and balcony shall not be enclosed unless with the approved balcony screen.