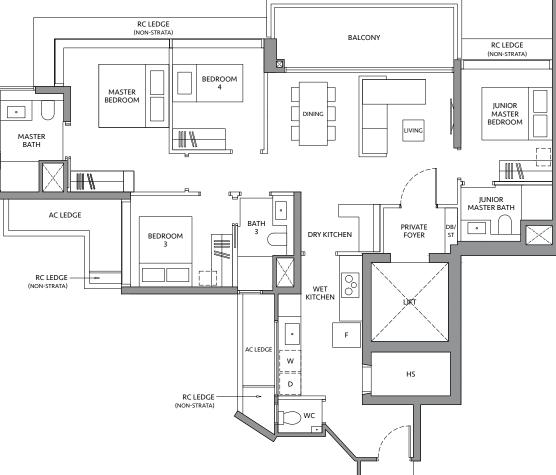

## **TYPE D3DK-PH**

200 sq m / 2,153 sq ft INCLUDING STRATA VOID AREA OF 29 sq m / 312 sq ft ABOVE LIVING AND DINING

BLOCK 80

N

YUAN CHING ROAD

KEY PLAN IS NOT DRAWN TO SCALE

Area includes air-con (A/C) ledge, private enclosed space (PES), balcony and strata void area where applicable. Some units are mirror images of the apartment plans shown in the brochure. Please refer to the key plan for orientation. The plans are subject to change as may be approved by relevant authorities. All floor plans are approximate measurements only and are subject to government re-survey. The PES and balcony shall not be enclosed unless with the approved balcony screen.