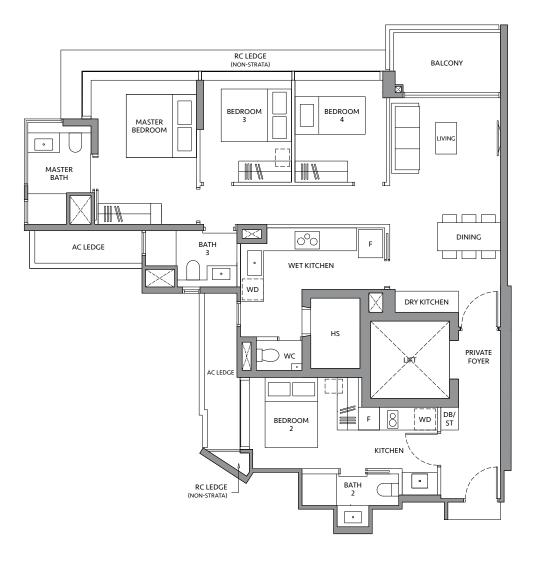

KEY PLAN IS NOT DRAWN TO SCALE

**TYPE B2C<sup>+</sup>-G<sup>\*</sup>** 63 sq m / 678 sq ft

BLK 80\* #01-04\*

TYPE B2C<sup>+</sup>-G 63 sq m / 678 sq ft

BLK 82 #01-13

TYPE B2C\*\* 63 sq m / 678 sq ft

BLK 80\* #02-04\* to #18-04\*

**TYPE B2C<sup>+</sup>** 63 sq m / 678 sq ft

BLK 82 #02-13 to #18-13

#### TYPE B2C<sup>+</sup>-R<sup>\*</sup>

74 sq m / 797 sq ft INCLUDING STRATA VOID AREA OF 10 sq m / 108 sq ft ABOVE LIVING AND DINING

BLK 80\* #19-04\*

#### TYPE B2C<sup>+</sup>-R

74 sq m / 797 sq ft INCLUDING STRATA VOID AREA OF 10 sq m / 108 sq ft ABOVE LIVING AND DINING

BLK 82 #19-13

Mirror image

1m

2m

3m

- APPLICABLE TO UNIT #01-04\* TO #19-04\*

Area includes air-con (A/C) ledge, private enclosed space (PES), balcony and strata void area where applicable. Some units are mirror images of the apartment plans shown in the brochure. Please refer to the key plan for orientation. The plans are subject to change as may be approved by relevant authorities. All floor plans are approximate measurements only and are subject to government re-survey. The PES and balcony shall not be enclosed unless with the approved balcony screen.

KEY PLAN IS NOT DRAWN TO SCALE

N