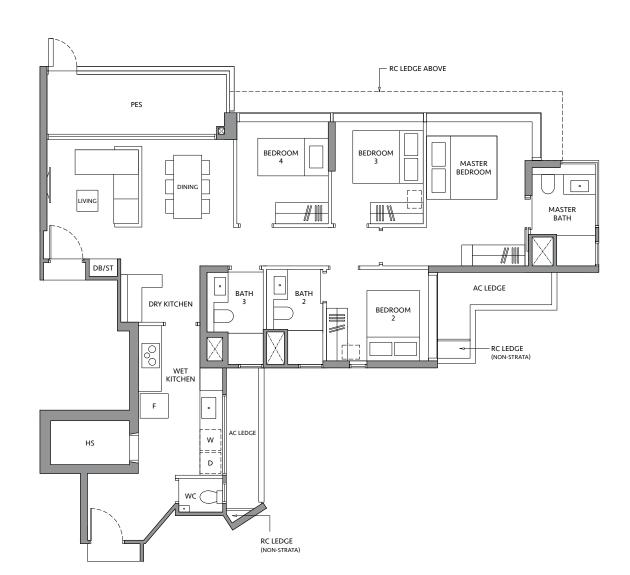

#### **TYPE A1-G** 45 sq m / 484 sq ft

BLK 82 #01-11

2m

Area includes air-con (A/C) ledge, private enclosed space (PES), balcony and strata void area where applicable. Some units are mirror images of the apartment plans shown in the brochure. Please refer to the key plan for orientation. The plans are subject to change as may be approved by relevant authorities. All floor plans are approximate measurements only and are subject to government re-survey. The PES and balcony shall not be enclosed unless with the approved balcony screen.