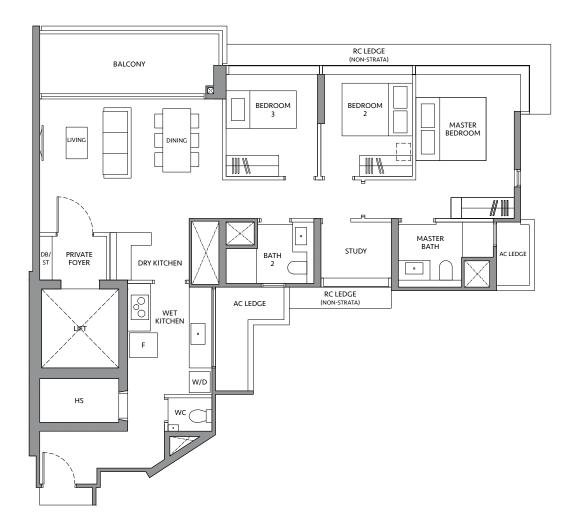

#### **TYPE ES1-PH**

210 sq m / 2,260 sq ft INCLUDING STRATA VOID AREA OF 29 sq m / 312 sq ft ABOVE LIVING, DINING AND STAIRCASE

BLOCK 82

BLOCK 80

N

YUAN CHING ROAD

KEY PLAN IS NOT DRAWN TO SCALE

BLK 82

#19-18

Area includes air-con (A/C) ledge, private enclosed space (PES), balcony and strata void area where applicable. Some units are mirror images of the apartment plans shown in the brochure. Please refer to the key plan for orientation. The plans are subject to change as may be approved by relevant authorities. All floor plans are approximate measurements only and are subject to government re-survey. The PES and balcony shall not be enclosed unless with the approved balcony screen.