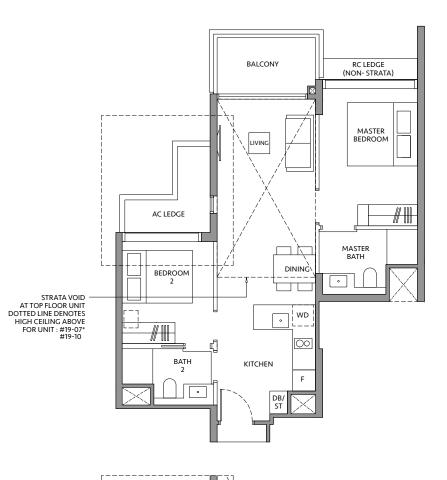

#### **TYPE B3P\***

68 sq m / 732 sq ft

BLK 80\* #02-07\* to #18-07\*

#### **TYPE B3P**

68 sq m / 732 sq ft

BLK 82 #02-10 to #18-10