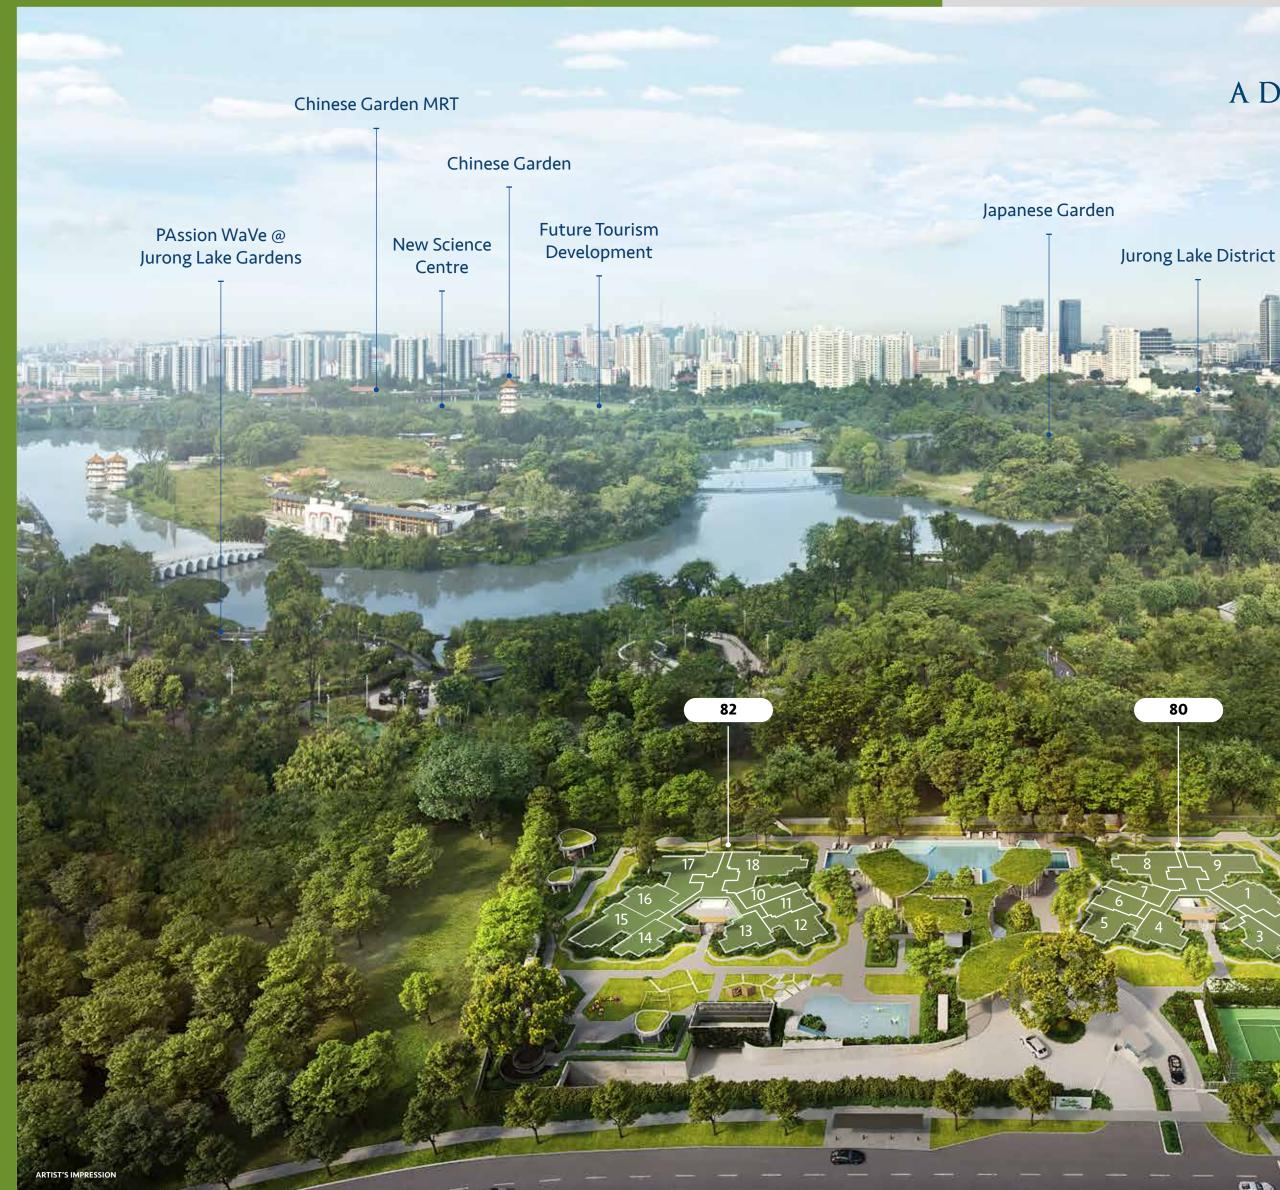

## A DISTRICT LIKE NO OTHER

Jurong East MRT

the Lake Garden residences

ARTIST'S IM

Located in Jurong Lake District

| ،<br>- ح_ | <u> </u> | G | 0 |  |
|-----------|----------|---|---|--|
|           | 7.25     | Ż | 峒 |  |

Offering **unmatched views** of the Jurong Lake, Japanese and Chinese Gardens on the stretch

**306 residences** across two 19-storey towers with full condominium facilities

## A WORLD-CLASS EDUTAINMENT AND LIFESTYLE DESTINATION

Singapore's largest Skatepark @ Lakeside Garden

**New Science Centre** An edutainment icon designed by Zaha Hadid Architects

**Jurong Gateway** The commercial nucleus of the district, spread over a total area of **70-hectares** 

Jurong Lake District - Singapore's largest mixed-use business district outside the city centre. By adopting district-wide sustainable and innovative building designs, a 90% walk-ride-cycle scheme and recreational spaces, this district blueprint will redesign the way we live, work and play the future has never looked better.