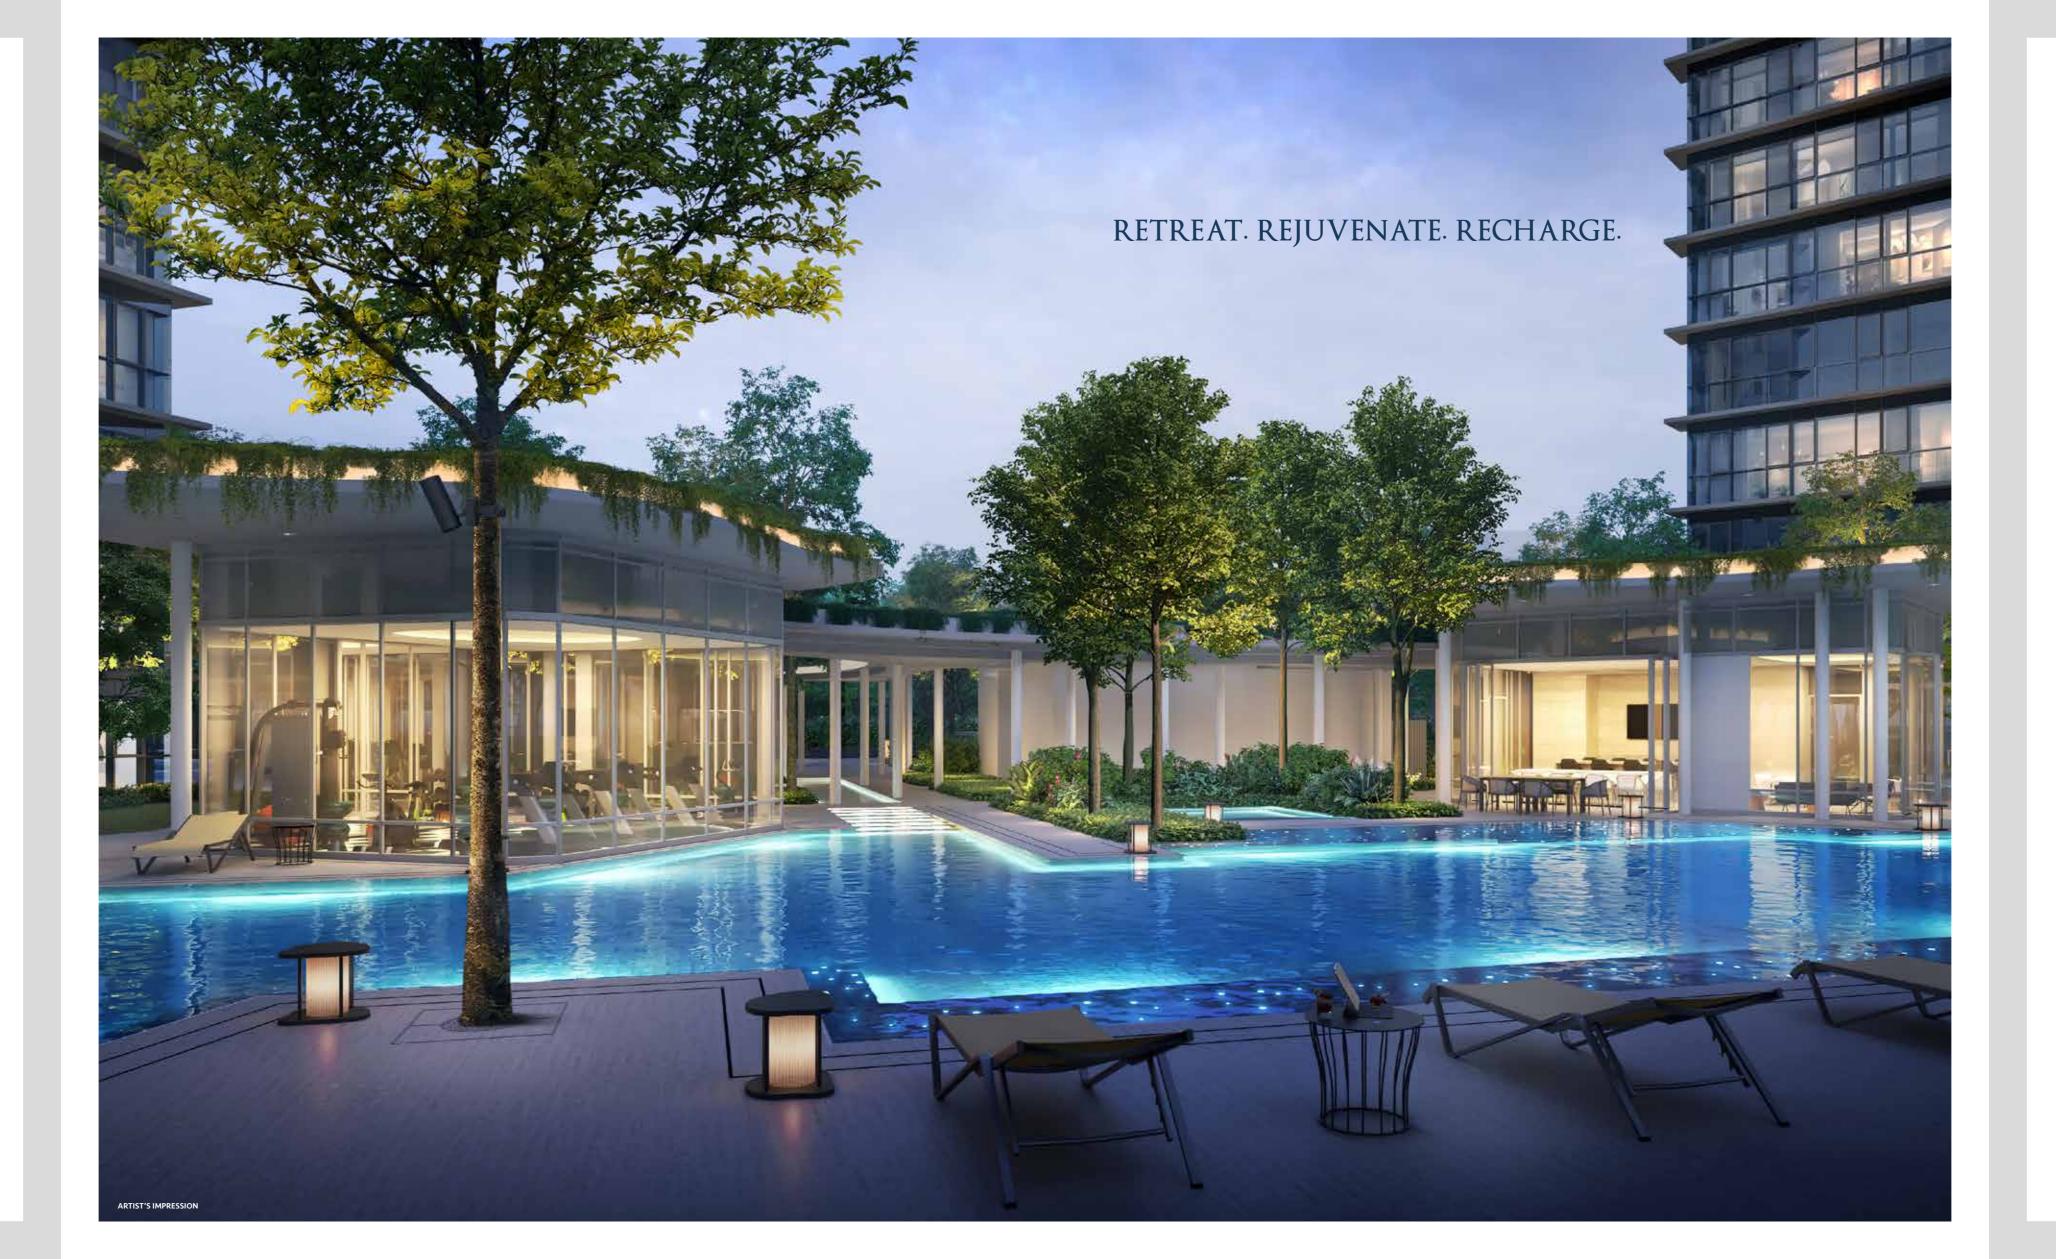

# **50m** STARDUST POOL

Dive into the 50m Stardust Pool or wind down in the Jacuzzi Lounge that is set amidst lush greenery. For the little ones adventure awaits at the Aqua Play and Kid's Pool. Living at its finest – welcome home to a world of lush greenery.

## **TENNIS COURT**

Work up a sweat at the gym with panoramic views of the Stardust Pool or head for a game of tennis at the court. Active Play and Sensory Play areas offer a space for fun and activities for the family.