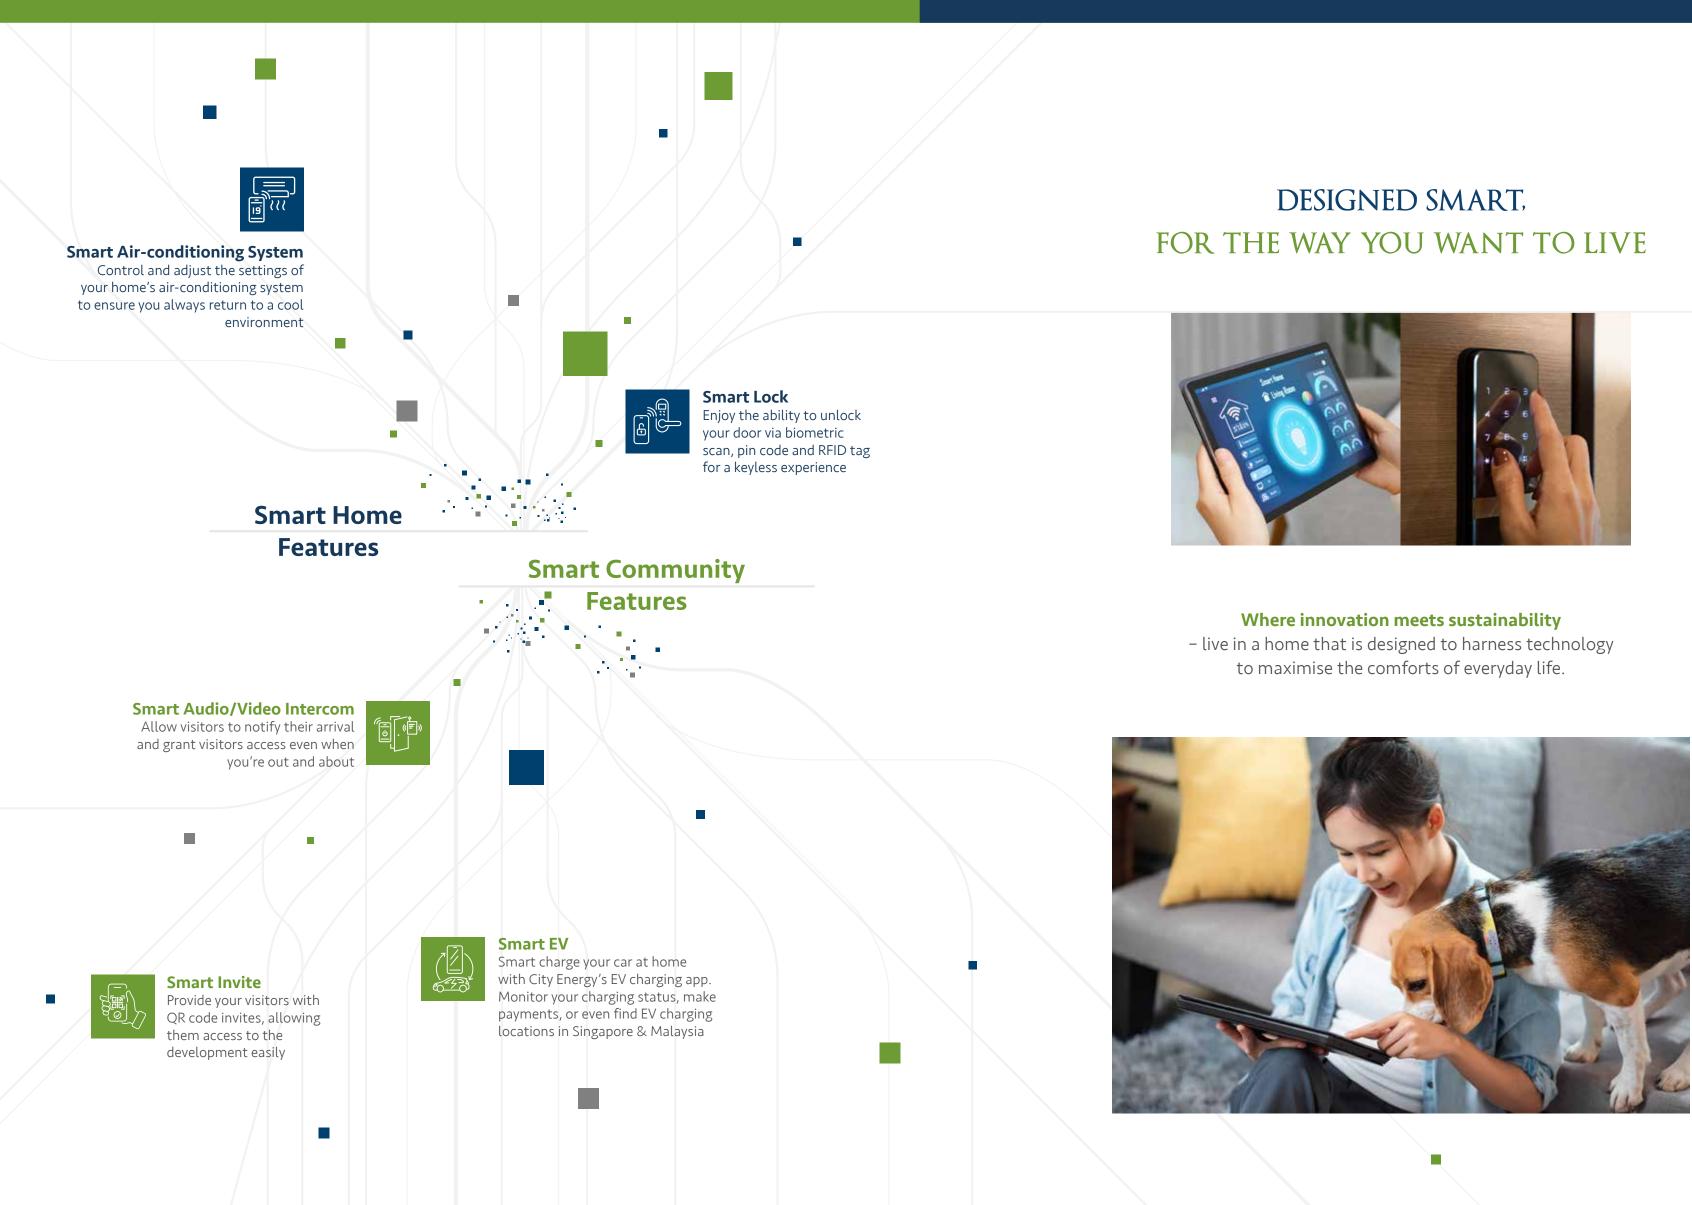

## A HOME ILLUMINATED WITH SUSTAINABILITY AND NATURE IN MIND

Trail with Bollard & Tree Uplight

**Stardust Lighting** (Fiber Optics Lighting)

The LakeGarden Residences is a rare example of a development that is committed to safeguarding its natural habitat. By adopting the "Mangata" lighting concept, we use eco-friendly LED lighting and professional management systems to maximise natural light from surrounding spaces.

With the use of this concept, we also avoid light pollution with coordinated fixtures that help maintain the natural night skies. We use light sources that do not produce UV – this protects the habitat by reducing the attraction of insects, preserving the biodiversity around the development. The **"Mangata"** lighting concept enhances the overall living experience by protecting wildlife in the surrounding area and reducing impact on the environment with sustainable, energy-efficient appliances – for your home,