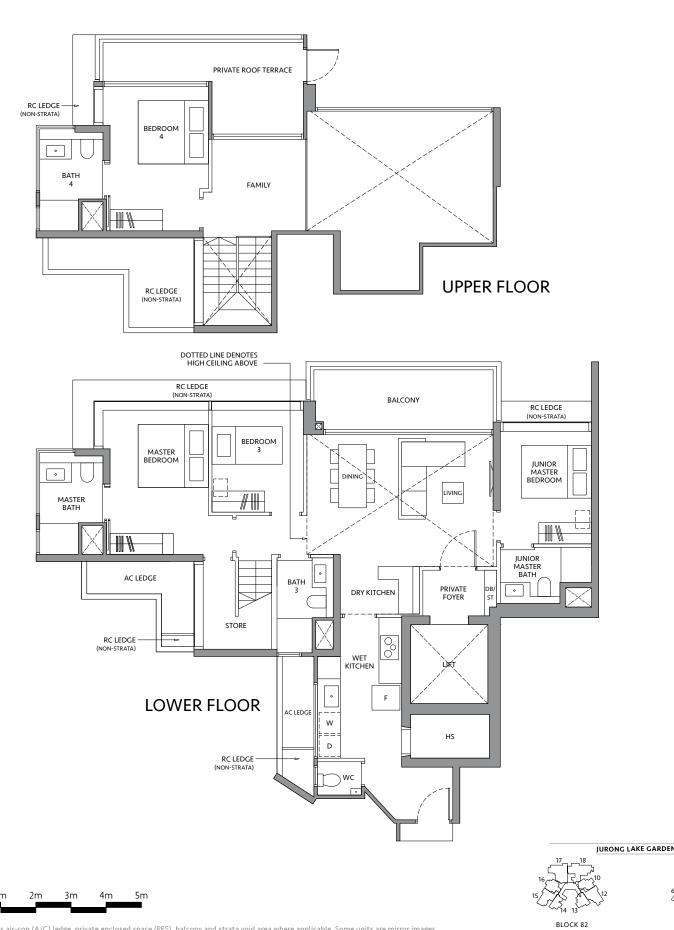

#### **TYPE ES1-PH**

210 sq m / 2,260 sq ft INCLUDING STRATA VOID AREA OF 29 sq m / 312 sq ft ABOVE LIVING, DINING AND STAIRCASE

BLOCK 82

BLOCK 80

N

YUAN CHING ROAD

KEY PLAN IS NOT DRAWN TO SCALE

BLK 82

#19-18

Area includes air-con (A/C) ledge, private enclosed space (PES), balcony and strata void area where applicable. Some units are mirror images of the apartment plans shown in the brochure. Please refer to the key plan for orientation. The plans are subject to change as may be approved by relevant authorities. All floor plans are approximate measurements only and are subject to government re-survey. The PES and balcony shall not be enclosed unless with the approved balcony screen.