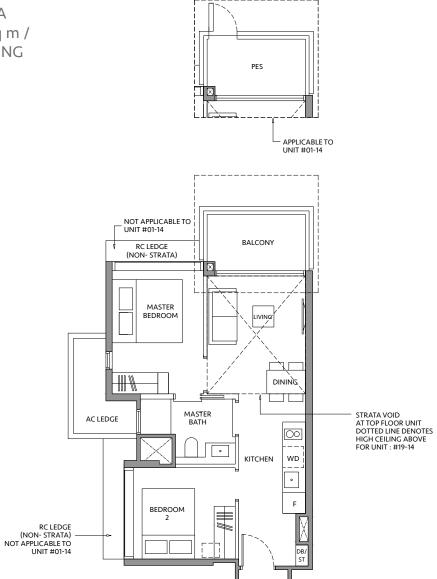

#### **TYPE B1C-G**

55 sq m / 592 sq ft

BLK 82 #01-14

**TYPE B1C** 55 sq m / 592 sq ft

BLK 82 #02-14 to #18-14

#### **TYPE B1C-R**

65 sg m / 700 sg ft INCLUDING STRATA VOID AREA OF 9 sq m / 97 sq ft ABOVE LIVING AND DINING

BLK 82

2m 3m

Area includes air-con (A/C) ledge, private enclosed space (PES), balcony and strata void area where applicable. Some units are mirror images of the apartment plans shown in the brochure. Please refer to the key plan for orientation. The plans are subject to change as may be approved by relevant authorities. All floor plans are approximate measurements only and are subject to government re-survey. The PES and balcony shall not be enclosed unless with the approved balcony screen.