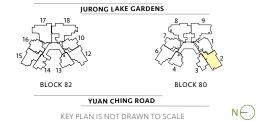

KEY PLAN IS NOT DRAWN TO SCALE

2m

3m

4m

JURONG LAKE GARDEN BLOCK 82 BLOCK 80 YUAN CHING ROAD N

Area includes air-con (A/C) ledge, private enclosed space (PES), balcony and strata void area where applicable. Some units are mirror images of the apartment plans shown in the brochure. Please refer to the key plan for orientation. The plans are subject to change as may be approved by relevant authorities. All floor plans are approximate measurements only and are subject to government re-survey. The PES and balcony shall not be enclosed unless with the approved balcony screen.

#### TYPE E1 144 sq m / 1,550 sq ft

BLK 82 #02-18 to #18-18

0m

1m

4m

5m

JURONG LAKE GARDEN BLOCK 82 BLOCK 80 YUAN CHING ROAD N

Area includes air-con (A/C) ledge, private enclosed space (PES), balcony and strata void area where applicable. Some units are mirror images of the apartment plans shown in the brochure. Please refer to the key plan for orientation. The plans are subject to change as may be approved by relevant authorities. All floor plans are approximate measurements only and are subject to government re-survey. The PES and balcony shall not be enclosed unless with the approved balcony screen.

JURONG LAKE GARDEN BLOCK 82 BLOCK 80 YUAN CHING ROAD

Area includes air-con (A/C) ledge, private enclosed space (PES), balcony and strata void area where applicable. Some units are mirror images of the apartment plans shown in the brochure. Please refer to the key plan for orientation. The plans are subject to change as may be approved by relevant authorities. All floor plans are approximate measurements only and are subject to government re-survey. The PES and balcony shall not be enclosed unless with the approved balcony screen.