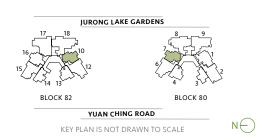

t ABOVE LIVING AND DINING

BLK 80\*

#19-07\*

#### **TYPE B3P-R**

83 sq m / 893 sq ft INCLUDING STRATA VOID AREA OF 14 sq m / 151 sq ft ABOVE LIVING AND DINING

BLK 82

#19-10





71 sq m / 764 sq ft

BLK 80\* #01-05\*

#### **TYPE B4P-G** 71 sq m / 764 sq ft

BLK 82 #01-12





\*Mirror image

0m 1m 2m 3m 4m 

Area includes air-con (A/C) ledge, private enclosed space (PES), balcony and strata void area where applicable. Some units are mirror images of the apartment plans shown in the brochure. Please refer to the key plan for orientation. The plans are subject to change as may be approved by relevant authorities. All floor plans are approximate measurements only and are subject to government re-survey. The PES and balcony shall not be enclosed unless with the approved balcony screen.



\*Mirror image

1m

2m

3m

4m









Area includes air-con (A/C) ledge, private enclosed space (PES), balcony and strata void area where applicable. Some units are mirror images of the apartment plans shown in the brochure. Please refer to the key plan for orientation. The plans are subject to change as may be approved by relevant authorities. All floor plans are approximate measurements only and are subject to government re-survey. The PES and balcony shall not be enclosed unless with the approved balcony screen.

KEY PLAN IS NOT DRAWN TO SCALE

#### **TYPE BS1-G**

72 sq m / 775 sq ft

BLK 82 #01-16

**TYPE BS1** 72 sq m / 775 sq ft

BLK 82 #02-16 to #18-16

#### **TYPE BS1-R**

87 sq m / 936 sq ft INCLUDING STRATA VOID AREA OF 14 sq m / 151 sq ft ABOVE LIVING AND DINING

BLK 82 #19