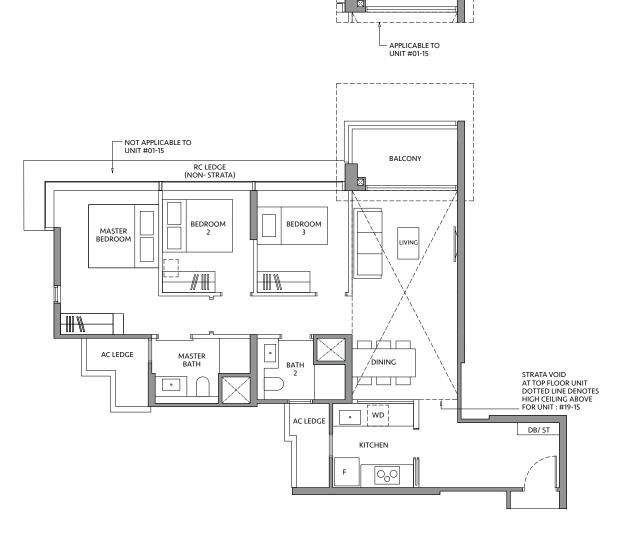

#### **TYPE C2-G**

94 sq m / 1,012 sq ft

BLK 82 #01-15

TYPE C2 94 sq m / 1,012 sq ft

BLK 82 #02-15 to #18-15

#### **TYPE C2-R**

113 sq m / 1,216 sq ft INCLUDING STRATA VOID AREA OF 18 sq m / 194 sq ft ABOVE LIVING AND DINING

PES