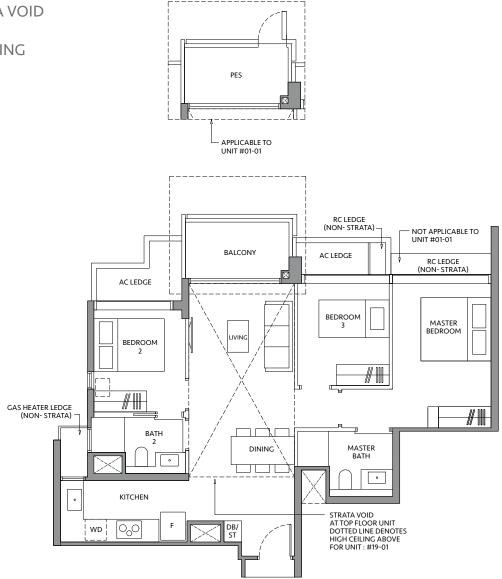

#### TYPE C1-G 86 sq m / 926 sq ft

BLK 80 #01-01

TYPE C1 86 sq m / 926 sq ft

BLK 80 #02-01 to #18-01