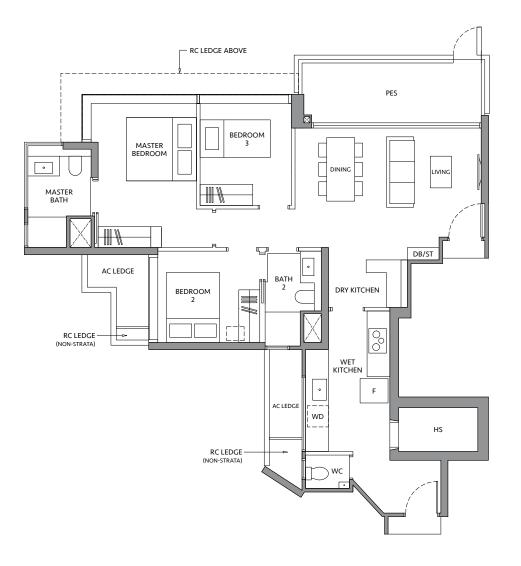

,109 sq ft

**BLK 80** #02-02 to #18-02

#### **TYPE CS2-R**

120 sq m / 1,292 sq ft INCLUDING STRATA VOID AREA OF 16 sq m / 172 sq ft ABOVE LIVING AND DINING

BLK 80







0m 1m 2m 3m 4m 5m



Area includes air-con (A/C) ledge, private enclosed space (PES), balcony and strata void area where applicable. Some units are mirror images of the apartment plans shown in the brochure. Please refer to the key plan for orientation. The plans are subject to change as may be approved by relevant authorities. All floor plans are approximate measurements only and are subject to government re-survey. The PES and balcony shall not be enclosed unless with the approved balcony screen.





#### TYPE C3-G

105 sq m / 1,130 sq ft

BLK 80 #01-08



#### **TYPE CS3P-G** 112 sq m / 1,206 sq ft

BLK 80 #01-09





3m 1m 2m 4m 5m 

Area includes air-con (A/C) ledge, private enclosed space (PES), balcony and strata void area where applicable. Some units are mirror images of the apartment plans shown in the brochure. Please refer to the key plan for orientation. The plans are subject to change as may be approved by relevant authorities. All floor plans are approximate measurements only and are subject to government re-survey. The PES and balcony shall not be enclosed unless with the approved balcony screen.



2m

3m

4m



JURONG LAKE GARDEN BLOCK 82 BLOCK 80 YUAN CHING ROAD N

Area includes air-con (A/C) ledge, private enclosed space (PES), balcony and strata void area where applicable. Some units are mirror images of the apartment plans shown in the brochure. Please refer to the key plan for ori