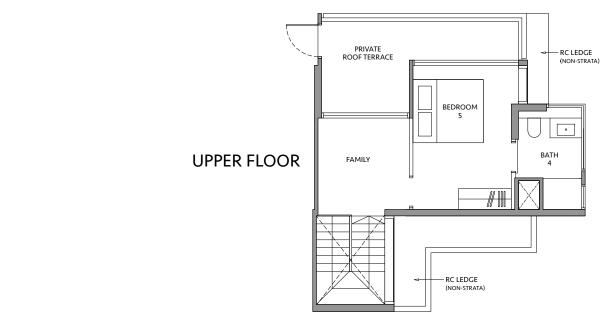

#### **TYPE D1-PH**

189 sq m / 2,034 sq ft INCLUDING STRATA VOID AREA OF 28 sq m / 301 sq ft ABOVE LIVING AND DINING

#### BLK 80 #19-08