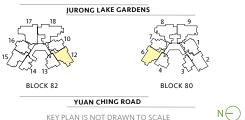

# Block 80 YUAN CHING ROAD SINGAPORE 619613

| UNIT<br>FLOOR | 01   | 02    | 03    | 04     | 05    | 06    | 07    | 08    | 09      |
|---------------|------|-------|-------|--------|-------|-------|-------|-------|---------|
| 19            | C1-R | CS2-R | AS1-R | B2C+-R |       | CS1-R | B3P-R | D1-PH | CS3P-PH |
| 18            | C1   | CS2   | AS1   | B2C⁺   |       | CS1   | B3P   | D1    | CS3P    |
| 17            | C1   | CS2   | AS1   | B2C⁺   |       | CS1   | B3P   | D1    | CS3P    |
| 16            | C1   | CS2   | AS1   | B2C⁺   |       | CS1   | B3P   | D1    | CS3P    |
| 15            | C1   | CS2   | AS1   | B2C⁺   |       | CS1   | B3P   | D1    | CS3P    |
| 14            | C1   | CS2   | AS1   | B2C⁺   |       | CS1   | B3P   | D1    | CS3P    |
| 13            | C1   | CS2   | AS1   | B2C⁺   |       | CS1   | B3P   | D1    | CS3P    |
| 12            | C1   | CS2   | AS1   | B2C⁺   |       | CS1   | B3P   | D1    | CS3P    |
| 11            | C1   | CS2   | AS1   | B2C⁺   |       | CS1   | B3P   | D1    | CS3P    |
| 10            | C1   | CS2   | AS1   | B2C⁺   |       | CS1   | B3P   | D1    | CS3P    |
| 9             | C1   | CS2   | AS1   | B2C⁺   |       | CS1   | B3P   | D1    | CS3P    |
| 8             | C1   | CS2   | AS1   | B2C⁺   |       | CS1   | B3P   | D1    | CS3P    |
| 7             | C1   | CS2   | AS1   | B2C⁺   |       | CS1   | B3P   | D1    | CS3P    |
| 6             | C1   | CS2   | AS1   | B2C⁺   |       | CS1   | B3P   | D1    | CS3P    |
| 5             | C1   | CS2   | AS1   | B2C⁺   |       | CS1   | B3P   | D1    | CS3P    |
| 4             | C1   | CS2   | AS1   | B2C⁺   |       | CS1   | B3P   | D1    | CS3P    |
| 3             | C1   | CS2   | AS1   | B2C⁺   |       | CS1   | B3P   | D1    | CS3P    |
| 2             | C1   | CS2   | AS1   | B2C⁺   |       | CS1   | B3P   | D1    | CS3P    |
| 1             | C1-G | CS2-G | AS1-G | B2C+-G | B4P-G | A1-G  | A2-G  | C3-G  | CS3P-G  |

## Block 82 YUAN CHING ROAD SINGAPORE 619614

| 11   | 12    | 13     | 14    | 15   | 16    | 17      | 18     |
|------|-------|--------|-------|------|-------|---------|--------|
|      | CS1-R | B2C*-R | B1C-R | C2-R | BS1-R | D3DK-PH | ES1-PH |
|      | CS1   | B2C⁺   | B1C   | C2   | BS1   | D3DK    | E1     |
|      | CS1   | B2C⁺   | B1C   | C2   | BS1   | D3DK    | E1     |
|      | CS1   | B2C⁺   | B1C   | C2   | BS1   | D3DK    | E1     |
|      | CS1   | B2C⁺   | B1C   | C2   | BS1   | D3DK    | E1     |
|      | CS1   | B2C⁺   | B1C   | C2   | BS1   | D3DK    | E1     |
|      | CS1   | B2C⁺   | B1C   | C2   | BS1   | D3DK    | E1     |
|      | CS1   | B2C⁺   | B1C   | C2   | BS1   | D3DK    | E1     |
|      | CS1   | B2C⁺   | B1C   | C2   | BS1   | D3DK    | E1     |
|      | CS1   | B2C⁺   | B1C   | C2   | BS1   | D3DK    | E1     |
|      | CS1   | B2C⁺   | B1C   | C2   | BS1   | D3DK    | E1     |
|      | CS1   | B2C⁺   | B1C   | C2   | BS1   | D3DK    | E1     |
|      | CS1   | B2C⁺   | B1C   | C2   | BS1   | D3DK    | E1     |
|      | CS1   | B2C⁺   | B1C   | C2   | BS1   | D3DK    | E1     |
|      | CS1   | B2C⁺   | B1C   | C2   | BS1   | D3DK    | E1     |
|      | CS1   | B2C⁺   | B1C   | C2   | BS1   | D3DK    | E1     |
|      | CS1   | B2C⁺   | B1C   | C2   | BS1   | D3DK    | E1     |
|      | CS1   | B2C+   | B1C   | C2   | BS1   | D3DK    | E1     |
| A1-G | B4P-G | B2C+-G | B1C-G | C2-G | BS1-G | D4-G    | D2-G   |

#### **TYPE A1-G** 45 sq m / 484 sq ft

BLK 82 #01-11

2m

Area includes air-con (A/C) ledge, private enclosed space (PES), balcony and strata void area where applicable. Some units are mirror images of the apartment plans shown in the brochure. Please refer to the key plan for orientation. The plans are subject to change as may be approved by relevant authorities. All floor plans are approximate measurements only and are subject to government re-survey. The PES and balcony shall not be enclosed unless with the approved balcony screen.