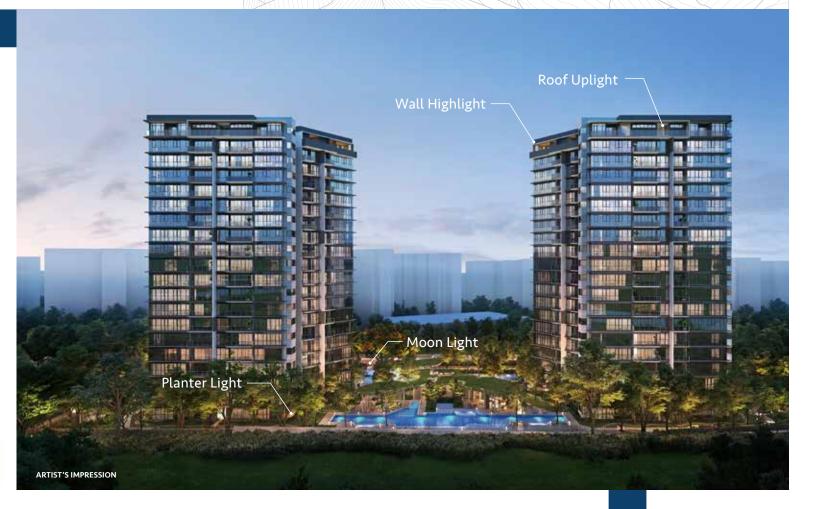

## A HOME ILLUMINATED WITH SUSTAINABILITY AND NATURE IN MIND

Trail with Bollard & Tree Uplight

**Stardust Lighting** (Fiber Optics Lighting)

The LakeGarden Residences is a rare example of a development that is committed to safeguarding its natural habitat. By adopting the "Mangata" lighting concept, we use eco-friendly LED lighting and professional management systems to maximise natural light from surrounding spaces.

With the use of this concept, we also avoid light pollution with coordinated fixtures that help maintain the natural night skies. We use light sources that do not produce UV – this protects the habitat by reducing the attraction of insects, preserving the biodiversity around the development. The **"Mangata"** lighting concept enhances the overall living experience by protecting wildlife in the surrounding area and reducing impact on the environment with sustainable, energy-efficient appliances – for your home,

#### MANGATA

a word of Swedish origin and pronounced as mo-an-gaa-tah. **Mangata** means a road-like reflection of the moon on the water