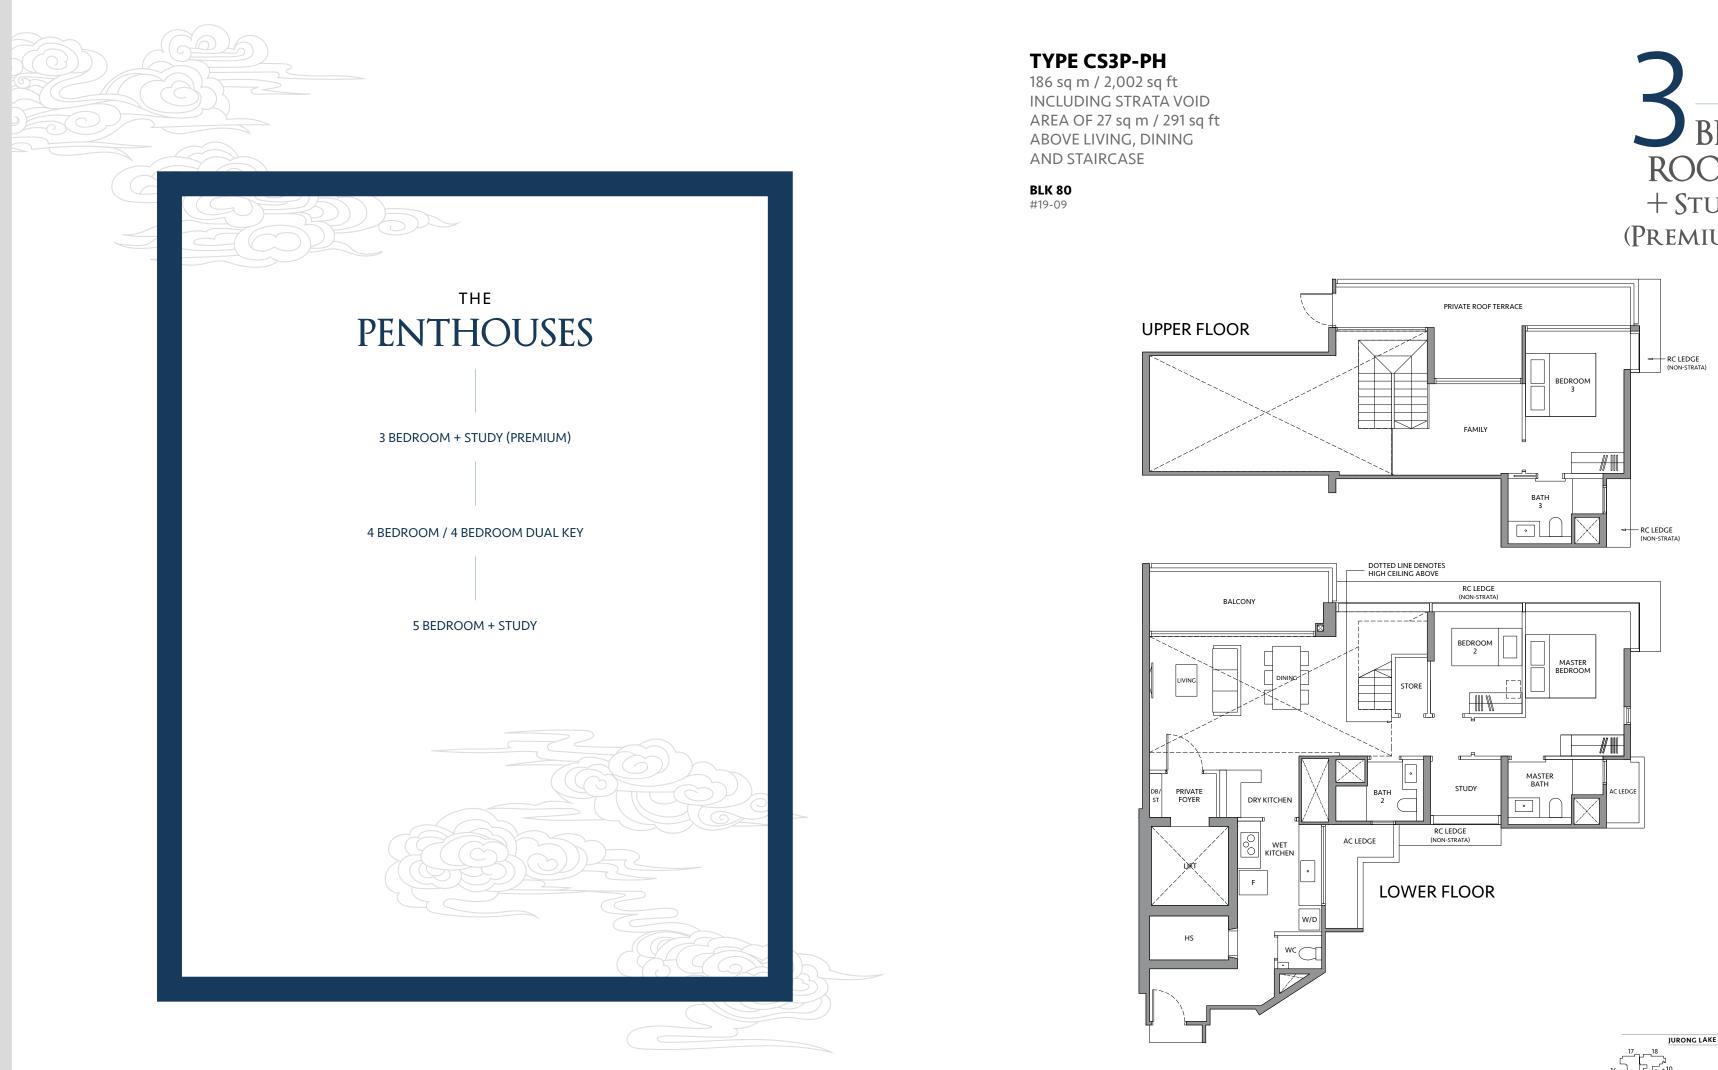

#### **TYPE D1-PH**

189 sq m / 2,034 sq ft INCLUDING STRATA VOID AREA OF 28 sq m / 301 sq ft ABOVE LIVING AND DINING

#### BLK 80 #19-08