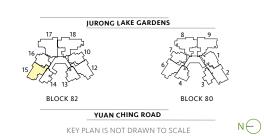

t

BLK 82 #02-12 to #18-12

#### **TYPE CS1-R\***

122 sq m / 1,313 sq ft INCLUDING STRATA VOID AREA OF 19 sq m / 205 sq ft ABOVE LIVING AND DINING

BLK 80\* #19-06\*

#### **TYPE CS1-R**

122 sq m / 1,313 sq ft INCLUDING STRATA VOID AREA OF 19 sq m / 205 sq ft ABOVE LIVING AND DINING

BLK 82 #19-12

1m 2m 3m 4m 

Area includes air-con (A/C) ledge, private enclosed space (PES), balcony and strata void area where applicable. Some units are mirror images of the apartment plans shown in the brochure. Please refer to the key plan for orientation. The plans are subject to change as may be approved by relevant authorities. All floor plans are approximate measurements only and are subject to government re-survey. The PES and balcony shall not be enclosed unless with the approved balcony screen.



\*Mirror image

1m 2m 3m

4m









Area includes air-con (A/C) ledge, private enclosed space (PES), balcony and strata void area where applicable. Some units are mirror images of the apartment plans shown in the brochure. Please refer to the key plan for orientation. The plans are subject to change as may be approved by relevant authorities. All floor plans are approximate measurements only and are subject to government re-survey. The PES and balcony shall not be enclosed unless with the approved balcony screen.

KEY PLAN IS NOT DRAWN TO SCALE

#### **TYPE CS2-G**

103 sq m / 1,109 sq ft

**BLK 80** #01-02

\_\_\_\_\_

**TYPE CS2** 103 sq m / 1,109 sq ft

**BLK 80** #02-02 to #18-02

#### **TYPE CS2-R**

120 sq m / 1,292 sq ft INCLUDING STRATA VOID AREA OF 16 sq m / 172 sq ft ABOVE LI