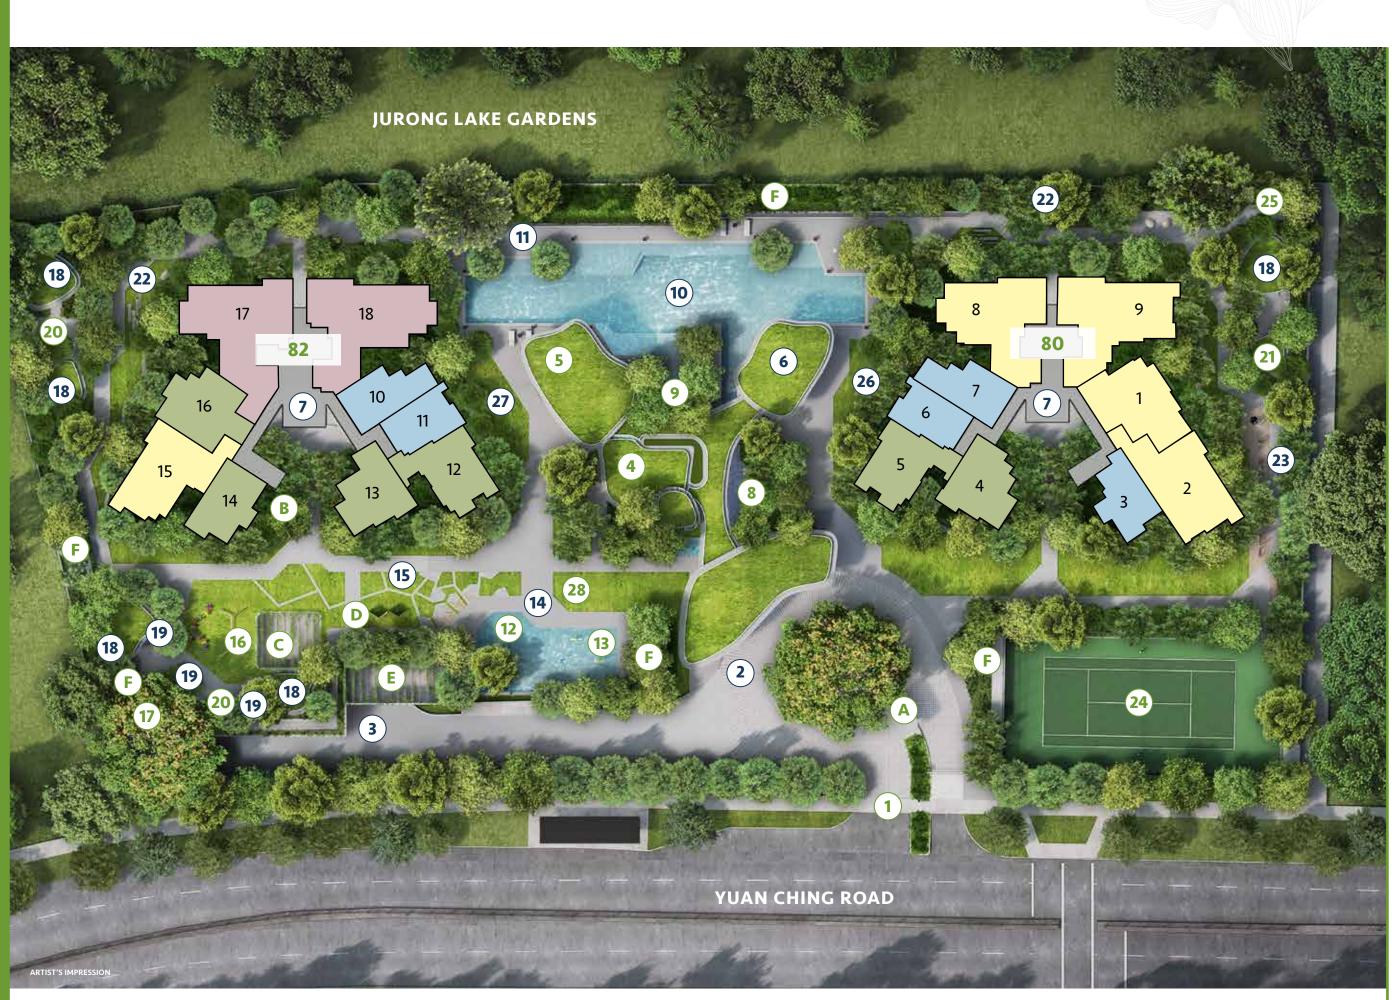

## A DISTRICT LIKE NO OTHER

Jurong East MRT

the Lake Garden residences

ARTIST'S IM

Located in Jurong Lake District

| ،<br>- ح_ | <u> </u> | G | 0 |  |
|-----------|----------|---|---|--|
|           | 7.25     | Ż | 峒 |  |

Offering **unmatched views** of the Jurong Lake, Japanese and Chinese Gardens on the stretch

**306 residences** across two 19-storey towers with full condominium facilities

## UNMATCHED AT THE LAKE DISTRICT

1- to 5-BR units and 4 exceptional penthouses

Sustainable, Super Low Energy homes with **energy-efficient appliances** 

## **TENNIS COURT**

Work up a sweat at the gym with panoramic views of the Stardust Pool or head for a game of tennis at the court. Active Play and Sensory Play areas offer a space for fun and activities for the family.

# **50m** STARDUST POOL

Dive into the 50m Stardust Pool or wind down in the Jacuzzi Lounge that is set amidst lush greenery. For the little ones adventure awaits at the Aqua Play and Kid's Pool. Living at its finest – welcome home to a world of lush greenery.

## SKY TERRACE

Catch the sunrise right from the comfort of your home or enjoy the night-time skyline from the Tree Deck and Sky Terrace.

#### With our Glamping Pavilion, create new memories with your loved ones.

## **GLAMPING PAVILION**

EDIBLE GARDEN

Spice up your meals with fresh herbs from our Edible Garden.

Lemon Emigrant