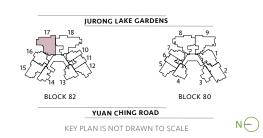

surements only and are subject to government re-survey. The PES and balcony shall not be enclosed unless with the approved balcony screen.







Area includes air-con (A/C) ledge, private enclosed space (PES), balcony and strata void area where applicable. Some units are mirror images of the apartment plans shown in the brochure. Please refer to the key plan for orientation. The plans are subject to change as may be approved by relevant authorities. All floor plans are approximate measurements only and are subject to government re-survey. The PES and balcony shall not be enclosed unless with the approved balcony screen.

KEY PLAN IS NOT DRAWN TO SCALE

N

#### **TYPE D4-G**

118 sq m / 1,270 sq ft

BLK 82 #01-17



#### TYPE E1 144 sq m / 1,550 sq ft

BLK 82 #02-18 to #18-18







0m







1m

4m

5m



JURONG LAKE GARDEN BLOCK 82 BLOCK 80 YUAN CHING ROAD N

Area includes air-con (A/C) ledge, private enclosed space (PES), balcony and strata void area where applicable. Some units are mirror images of the apartment plans shown in the brochure. Please refer to the key plan for orientation. The plans are subject to change as may be approved by relevant authorities. All floor plans are approximate measurements only and are subject to government re-survey. The PES and balcony shall not be enclosed unless with the approved balcony screen.



2m



Area includes air-con (A/C) ledge, private enclosed space (PES), balcony and strata void area where applicable. Some units are mirror images of the apartment plans shown in the brochure. Please refer to the key plan for orientation. T