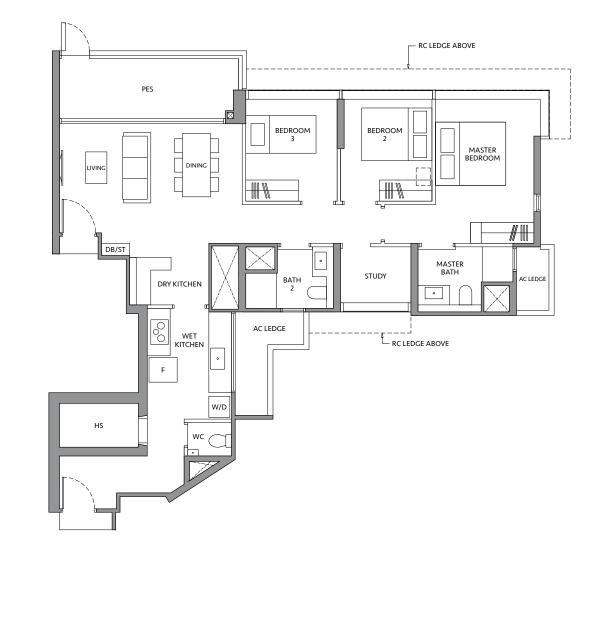

09 sq ft

**BLK 80** #02-02 to #18-02

#### **TYPE CS2-R**

120 sq m / 1,292 sq ft INCLUDING STRATA VOID AREA OF 16 sq m / 172 sq ft ABOVE LIVING AND DINING

BLK 80







0m 1m 2m 3m 4m 5m



Area includes air-con (A/C) ledge, private enclosed space (PES), balcony and strata void area where applicable. Some units are mirror images of the apartment plans shown in the brochure. Please refer to the key plan for orientation. The plans are subject to change as may be approved by relevant authorities. All floor plans are approximate measurements only and are subject to government re-survey. The PES and balcony shall not be enclosed unless with the approved balcony screen.





#### TYPE C3-G

105 sq m / 1,130 sq ft

BLK 80 #01-08



#### **TYPE CS3P-G** 112 sq m / 1,206 sq ft

BLK 80 #01-09





3m 1m 2m 4m 5m 

Area includes air-con (A/C) ledge, private enclosed space (PES), balcony and strata void area where applicable. Some units are mirror images of the apartment plans shown in the brochure. Please refer to the key plan for orientation. The plans are subject to change as may be approved by relevant authorities. All floor plans are approximate measurements only and are subject to government re-survey. The PES and balcony shall not be enclosed unless with the approved balcony screen.



2m

3m

4m



JURONG LAKE GARDEN BLOCK 82 BLOCK 80 YUAN CHING ROAD N

Area includes air-con (A/C) ledge, private enclosed space (PES), balcony and strata void area where applicable. Some units are mirror images of the apartment plans shown in the brochure. Please refer to the key plan for orien