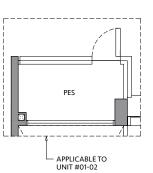

#### **TYPE CS2-G**

103 sq m / 1,109 sq ft

**BLK 80** #01-02

\_\_\_\_\_

**TYPE CS2** 103 sq m / 1,109 sq ft

**BLK 80** #02-02 to #18-02