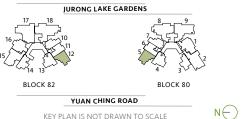

-07\*

#### **TYPE B3P-R**

83 sq m / 893 sq ft INCLUDING STRATA VOID AREA OF 14 sq m / 151 sq ft ABOVE LIVING AND DINING

BLK 82

#19-10





71 sq m / 764 sq ft

BLK 80\* #01-05\*

#### **TYPE B4P-G** 71 sq m / 764 sq ft

BLK 82 #01-12





\*Mirror image

0m 1m 2m 3m 4m 

Area includes air-con (A/C) ledge, private enclosed space (PES), balcony and strata void area where applicable. Some units are mirror images of the apartment plans shown in the brochure. Please refer to the key plan for orientation. The plans are subject to change as may be approved by relevant authorities. All floor plans are approximate measurements only and are subject to government re-survey. The PES and balcony shall not be enclosed unless with the approved balcony screen.



\*Mirror image

1m

2m

3m

4m









Area includes air-con (A/C) ledge, private enclosed space (PES), balcony and strata void area where applicable. Some units are mirror images of the apartment plans shown in the brochure. Please refer to the key plan for orientation. The plans are subject to change as may be approved by relevant authorities. All floor plans are approximate measurements only and are subject to government re-survey. The PES and balcony shall not be enclosed unless with the approved balcony screen.

KEY PLAN IS NOT DRAWN TO SCALE

#### **TYPE BS1-G**

72 sq m / 775 sq ft

BLK 82 #01-16

**TYPE BS1** 72 sq m / 775 sq ft

BLK 82 #02-16 to #18-16

#### **TYPE BS1-R**

87 sq m / 936 sq ft INCLUDING STRATA VOID AREA OF 14 sq m / 151 sq ft ABOVE LIVING AND DINING

BLK 82 #19-16





#### TYPE C1-G 86 sq m / 926 sq