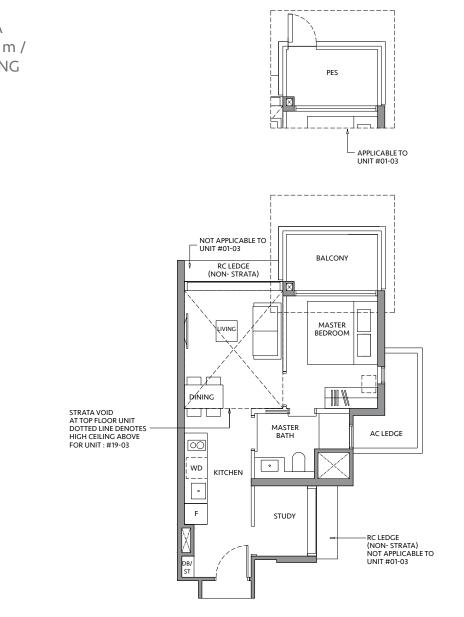

#### **TYPE AS1-G** 49 sq m / 527 sq ft

BLK 80 #01-03

TYPE AS1 49 sq m / 527 sq ft

BLK 80 #02-03 to #18-03

#### **TYPE AS1-R**

59 sq m / 635 sq ft INCLUDING STRATA VOID AREA OF 9 sq m / 97 sq ft ABOVE LIVING AND DINING

BLK 80 #19-03

1m 2m 3m 0m 4m 5m 

Area includes air-con (A/C) ledge, private enclosed space (PES), balcony and strata void area where applicable. Some units are mirror images of the apartment plans shown in the brochure. Please refer to the key plan for orientation. The plans are subject to change as may be approved by relevant authorities. All floor plans are approximate measurements only and are subject to government re-survey. The PES and balcony shall not be enclosed unless with the approved balcony screen.