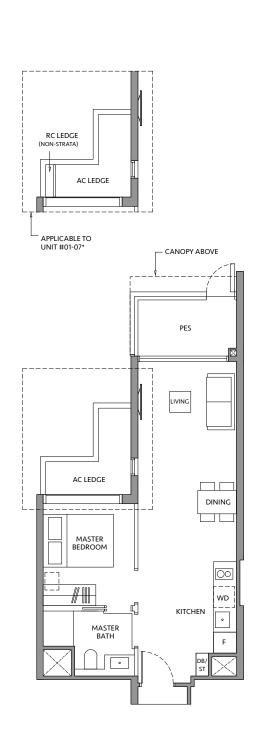

#### **TYPE AS1-G** 49 sq m / 527 sq ft

BLK 80 #01-03

TYPE AS1 49 sq m / 527 sq ft

BLK 80 #02-03 to #18-03

#### **TYPE AS1-R**

59 sq m / 635 sq ft INCLUDING STRATA VOID AREA OF 9 sq m / 97 sq ft ABOVE LIVING AND DINING

BLK 80 #19-03

1m 2m 3m 0m 4m 5m 

Area includes air-con (A/C) ledge, private enclosed space (PES), balcony and strata void area where applicable. Some units are mirror images of the apartment plans shown in the brochure. Please refer to the key plan for orientation. The plans are subject to change as may be approved by relevant authorities. All floor plans are approximate measurements only and are subject to government re-survey. The PES and balcony shall not be enclosed unless with the approved balcony screen.