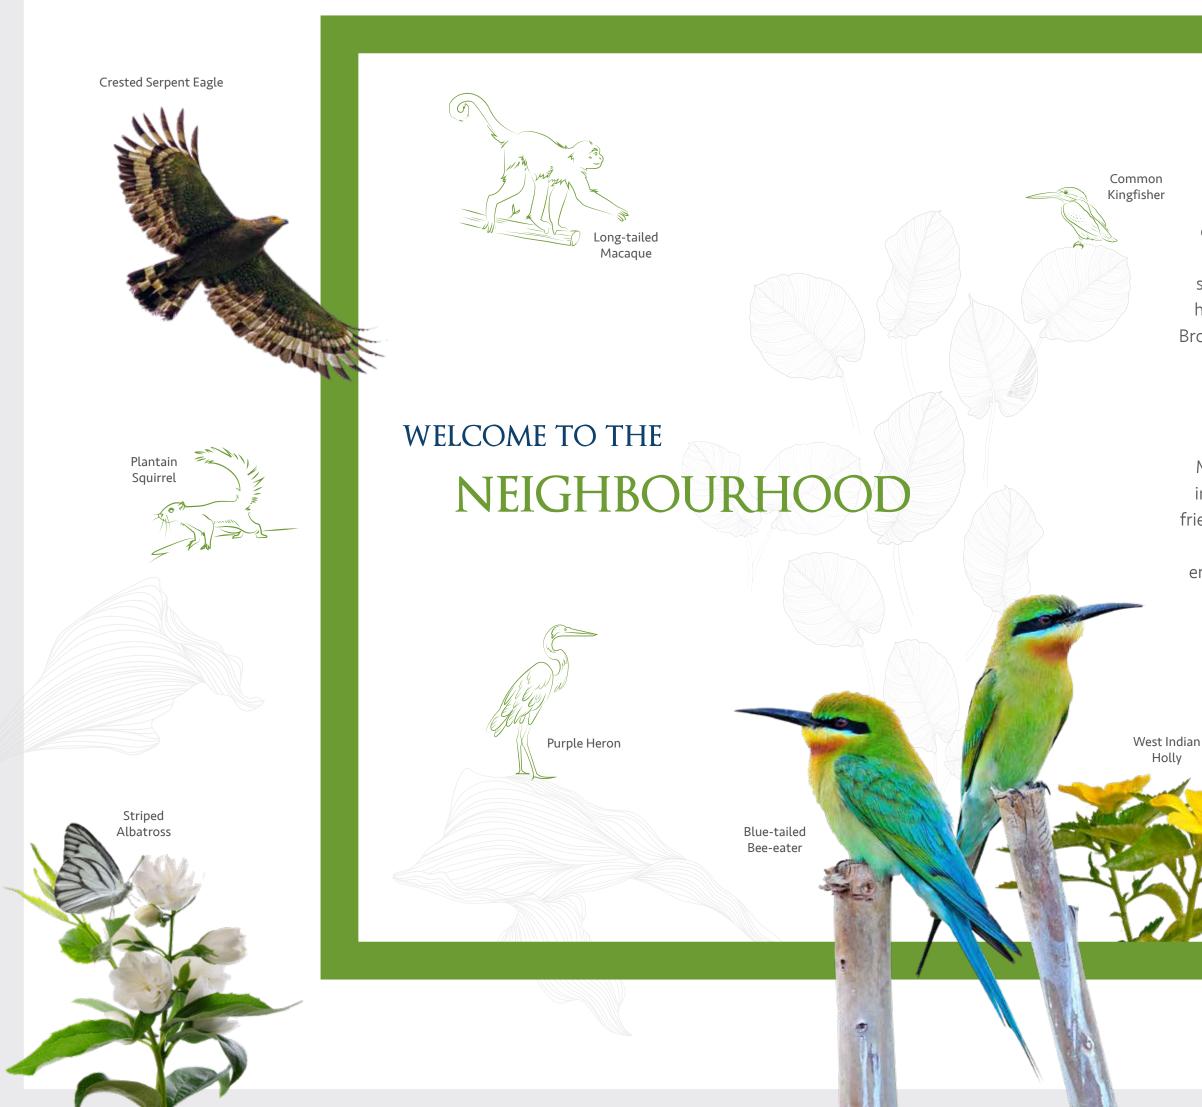

### Say hello

to very special neighbours. **The LakeGarden Residences** will be developed with utmost consideration for the environment – seamlessly integrating with the surroundings to protect the natural habitat in the area and conserve the Broad-Leafed Mahogany and Fern Trees.

250+ species of FLORA and FAUNA

that call Jurong Lake Gardens their home. Spot a Black-naped Oriole flying by or track the Striped Albatross as you become fully immersed in nature.

ian Buffy Fish Owl Red-eared Slider Black-naped Oriole