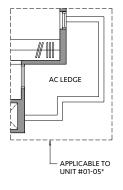

#### **TYPE B3P-R**

83 sq m / 893 sq ft INCLUDING STRATA VOID AREA OF 14 sq m / 151 sq ft ABOVE LIVING AND DINING

BLK 82

#19-10

71 sq m / 764 sq ft

BLK 80\* #01-05\*