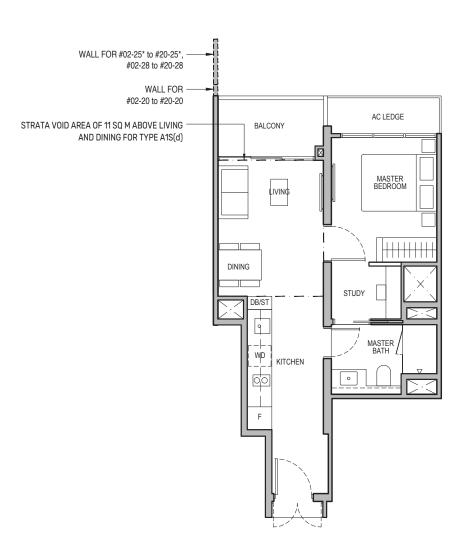

## Type A1S

49 sq m / 527 sq ft

BLK 96: #02-20 to #19-20 BLK 98: #02-25\* to #19-25\*, #02-28 to #19-28

## Type A1S(d)

60 sq m / 646 sq ft

BLK 96: #20-20 BLK 98: #20-25\*, #20-28

Including strata void area of 11 sq m above living and dining with 4.4m floor to ceiling