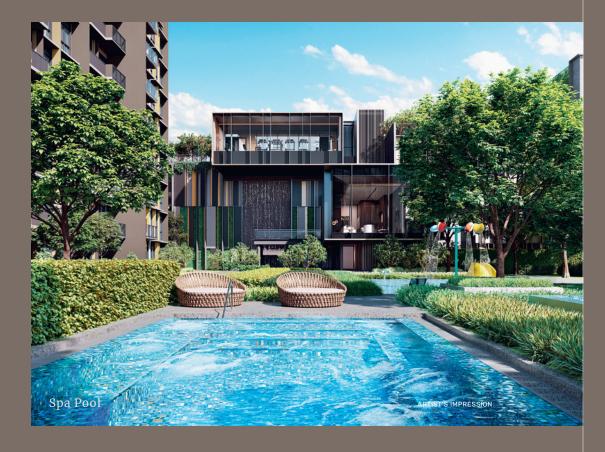

Idyllic oy nature

Purposefu by design

The Grand Club sits among lush gardens with different pools for various recreational enjoyment.

The Wading Pool and Family Pool will keep kids and parents happily engaged. While the intimate Spa Pool is ideal for relaxing. Serious swimmers will appreciate the 50m Infinity Lap Pool where they have ample space to perfect their strokes.