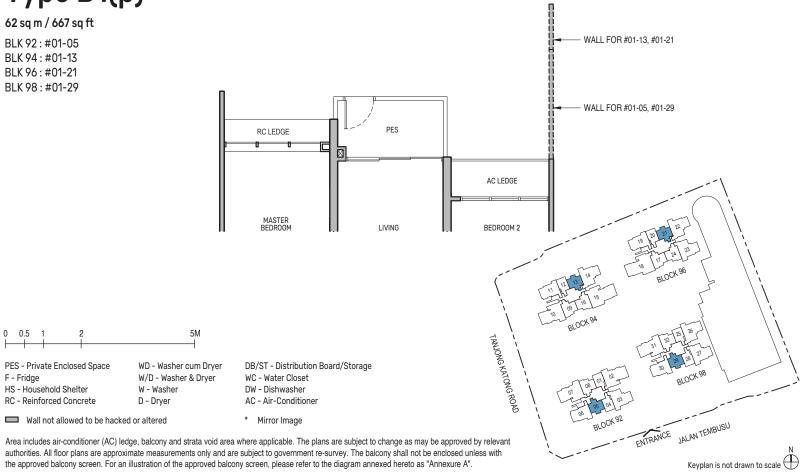

## Type B1

#### 62 sq m / 667 sq ft

BLK 92: #02-05 to #20-05 BLK 94: #02-13 to #19-13

BLK 96: #02-21 to #19-21 BLK 98: #02-29 to #19-29

## Including strata void area of 15 sq m above living and dining with 4.4m floor to ceiling WALL FOR #02-13 to #20-13, STRATA VOID AREA OF 15 SQ M ABOVE WALL FOR #02-05 to #21-05, LIVING AND DINING FOR TYPE B1(d) BAI CONY AC LEDGE MASTER BEDROOM BEDROOM 2

## Type B1(p)

BLK 96: #01-21