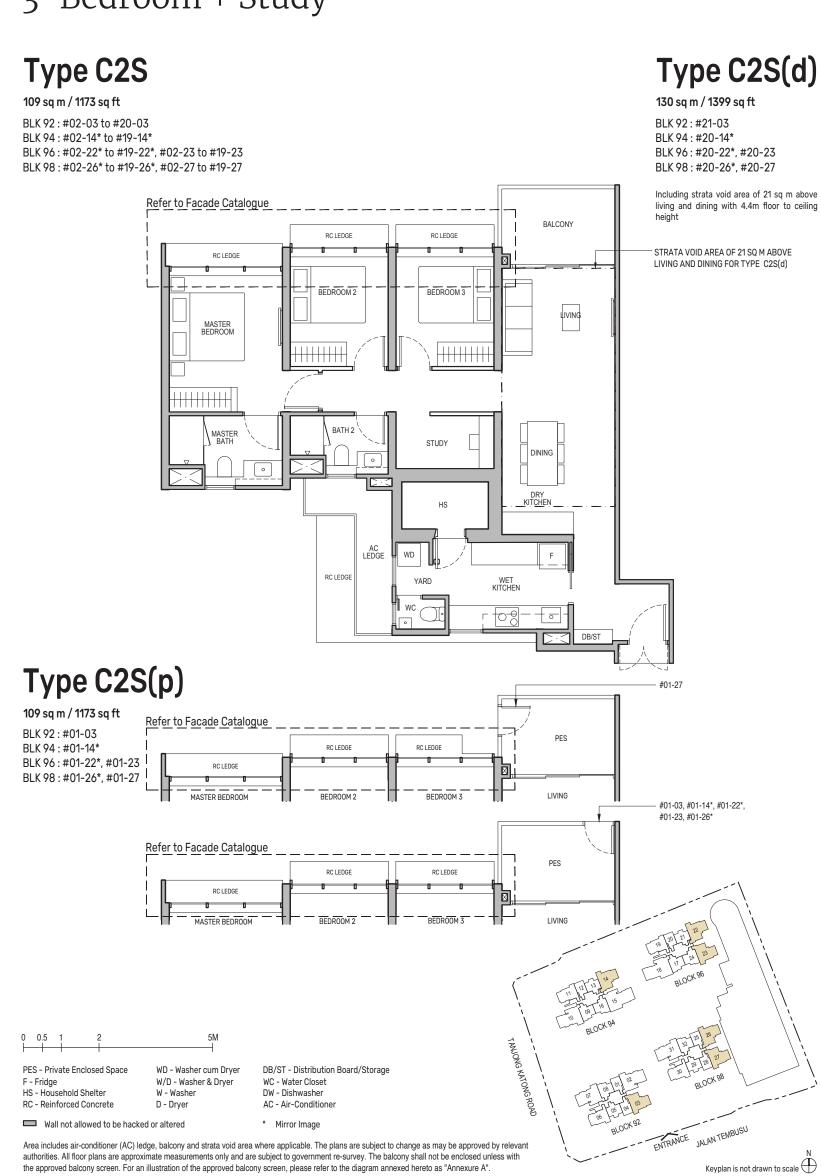

## 2-Bedroom + Study

## Type B2S

#### 69 sq m / 743 sq ft

Type B1(d)

77 sq m / 829 sq ft

BLK 92: #21-05

BLK 94: #20-13

BLK 96: #20-21

BLK 98: #20-29

BLK 92: #02-08 to #20-08

BLK 94: #02-09\* to #19-09\*, #02-16 to #19-16

BLK 96: #02-17\* to #19-17\*, #02-24 to #19-24

BLK 98: #02-32 to #19-32

## Type B2S(d)

27

#### 82 sq m / 883 sq ft

BLK 92: #21-08 BLK 94: #20-09\* BLK 96: #20-24

BLK 98: #20-32

Including strata void area of 13 sq m above living and dining with 4.4m floor to ceiling

## Type B2S(p)

Wall not allowed to be hacked or altered

RC - Reinforced Concrete

WD - Washer cum Dryer F - Fridge W/D - Washer & Dryer HS - Household Shelter W - Washer

D - Dryer

WC - Water Closet DW - Dishwasher