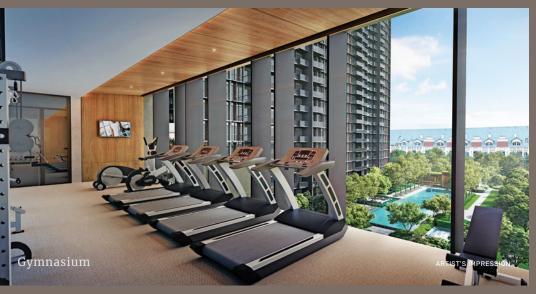

A yoga studio, tennis court and gymnasium overlooking the lap pool let you unwind from the day. Social spaces like the Leisure Lawn and Co-Working Lounge offer unique spaces to work from home.

TEMPLICIA CDAND