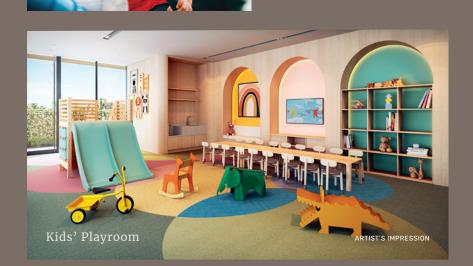

There's something to entertain and engage everyone. Adults can sing to their hearts' content at the Karaoke Pod or battle it out with fellow gamers at the Gaming Pod. Kids will have a ball of a time playing hide and seek or any game they can imagine at the Playhouse and Kids' Playroom.