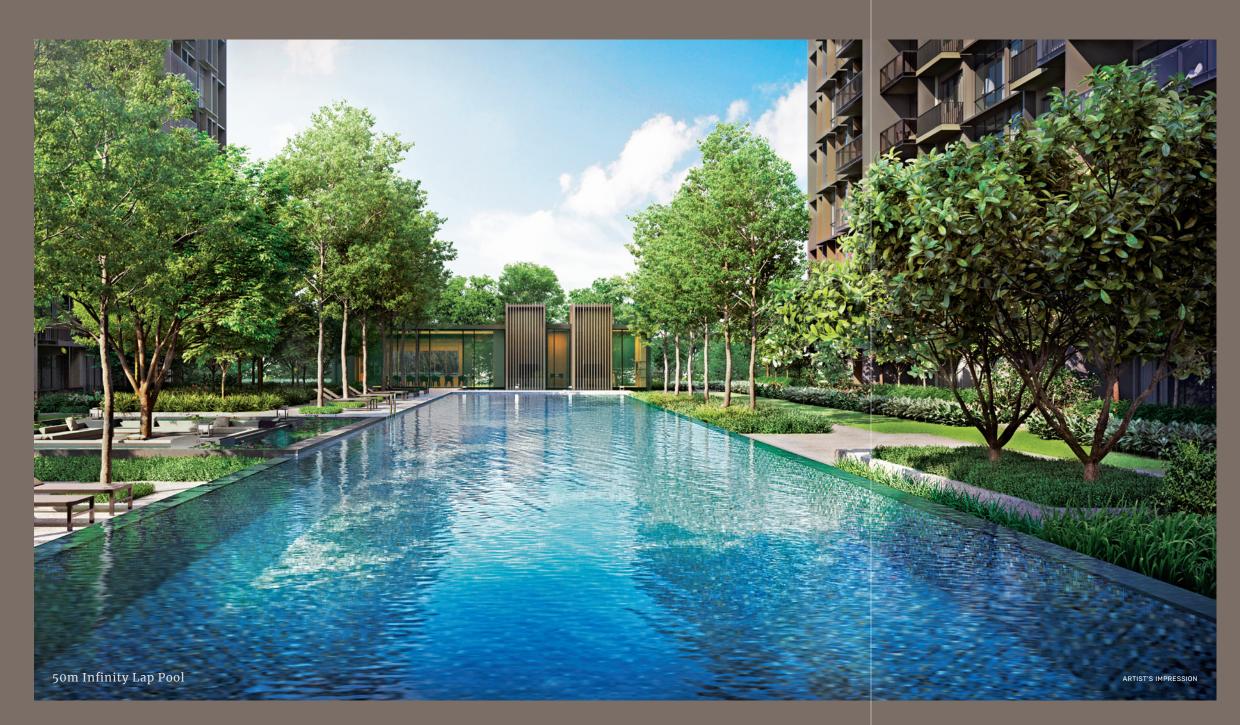

Idyllic oy nature

Purposefu by design

The Grand Club sits among lush gardens with different pools for various recreational enjoyment.

The Wading Pool and Family Pool will keep kids and parents happily engaged. While the intimate Spa Pool is ideal for relaxing. Serious swimmers will appreciate the 50m Infinity Lap Pool where they have ample space to perfect their strokes.