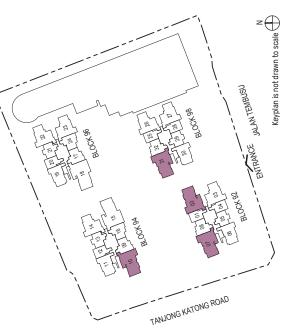

## TEMBUSU GRAND

Site Plan • Schematic Diagram • Floor Plans

## Site Plan

#### Arrival (Level 1)

1. Arrival Courtyard

2. Guardhouse

3. Arrival Sculpture

4. Arrival Water Cascade

5. Residential Services Counter

#### Serenity (Level 1)

6. Scent Garden

7. Gourmet Pavilion

8. Herbs Garden

9. Serenity Garden

10. Serenity Lawn

11. Serenity Deck

12. Serenity Walk

13. Pets Corner 14. Tropical Garden

15. Garden Courtyard

16. Terrace Garden

17. Garden Pavilion

#### Splash (Level 1)

18. Water Lily Courtyard

19. Pool Deck

20. 50m Infinity Lap Pool

21. Pool Lounge

22. Spa Pool

23. Relaxing Pool

24. Wading Pool 25. Water Cascade

26. Changing Room

#### Adventure (Level 5)

30. Playhouse

32. Water Courtyard

#### Respite (Level 5)

33. Yoga Studio

34. Meditation Deck

35. Garden Cabana

36. Leisure Lawn 37. Lounge Deck

38. Co-Working Lounge

39. BBQ Pavilion

40. Tennis Court

41. Gymnasium

#### Grand Club (Level 1)

a. Entertainment Room

b. Karaoke Pod

c. Gaming Pod

d. Function Room

#### Tembusu Club (Level 2)

e. Private Dining

f. Observation Deck

#### **Others**

A. Side Gate (Level 1)

B. Sub Station (Basement 1) C. Genset (Level 1)

D. Bin Centre (Basement 1)

E. Ventilation Shaft (Level 1)

Water Tank (Roof)

#### 27. Swing Garden

(With Steam Room)

28. Garden Lounge

29. Play Dome

31. Kids' Playroom