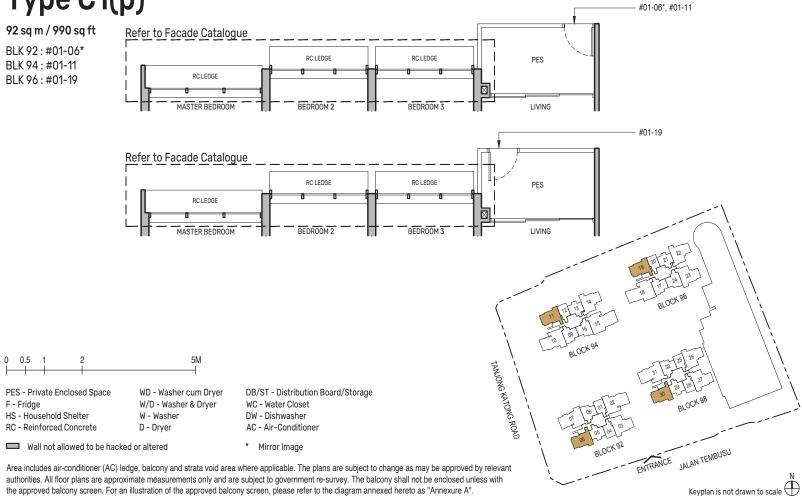

## Type C1

92 sq m / 990 sq ft

BLK 92: #02-06\* to #20-06\* BLK 94: #02-11 to #19-11

BLK 96: #02-19 to #19-19 BLK 98: #03-30\* to #19-30\*

## Type C1(p)

BLK 92: #01-06\* BLK 94: #01-11