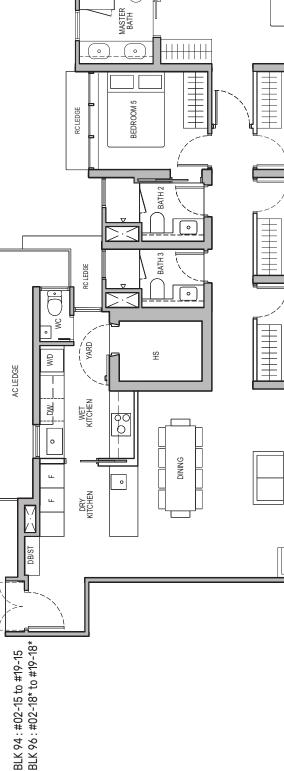

## Type PH 250 sq m / 2691 sq ft

BLK 94: #20-15\* BLK 96: #20-18

Including strata void area of 33 sq m above living and dining with 4.4m floor to ceiling height

34