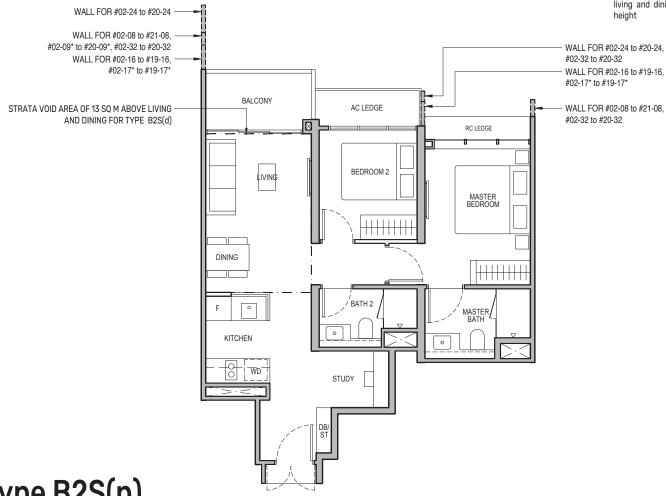

#### 82 sq m / 883 sq ft

BLK 92: #21-08 BLK 94: #20-09\* BLK 96: #20-24

BLK 98: #20-32

Including strata void area of 13 sq m above living and dining with 4.4m floor to ceiling