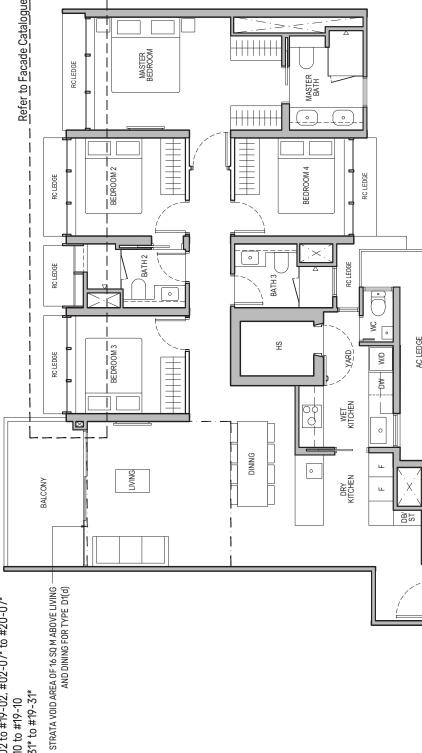

# 4-Bedroom

**Type D1**133 sq m / 1432 sq ft

Including strata void area of 16 sq m above living and dining with 4.4m floor to ceiling height

BLK 92: #20-02, #21-07\* BLK 94: #20-10 BLK 98: #20-31\*

Type D1(d)
149 sq m / 1604 sq ft