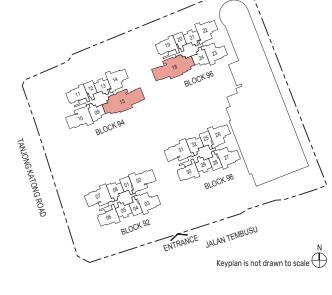

## TEMBUSU GRAND

Site Plan • Schematic Diagram • Floor Plans

## Site Plan

#### Arrival (Level 1)

1. Arrival Courtyard

2. Guardhouse

3. Arrival Sculpture

4. Arrival Water Cascade

5. Residential Services Counter

#### Serenity (Level 1)

6. Scent Garden

7. Gourmet Pavilion

8. Herbs Garden

9. Serenity Garden

10. Serenity Lawn

11. Serenity Deck

12. Serenity Walk

13. Pets Corner 14. Tropical Garden

15. Garden Courtyard

16. Terrace Garden

17. Garden Pavilion

#### Splash (Level 1)

18. Water Lily Courtyard

19. Pool Deck

20. 50m Infinity Lap Pool

21. Pool Lounge

22. Spa Pool

23. Relaxing Pool

24. Wading Pool 25. Water Cascade

26. Changing Room

#### Adventure (Level 5)

30. Playhouse

32. Water Courtyard

#### Respite (Level 5)

33. Yoga Studio

34. Meditation Deck

35. Garden Cabana

36. Leisure Lawn 37. Lounge Deck

38. Co-Working Lounge

39. BBQ Pavilion

40. Tennis Court

41. Gymnasium

#### Grand Club (Level 1)

a. Entertainment Room

b. Karaoke Pod

c. Gaming Pod

d. Function Room

#### Tembusu Club (Level 2)

e. Private Dining

f. Observation Deck

#### **Others**

A. Side Gate (Level 1)

B. Sub Station (Basement 1) C. Genset (Level 1)

D. Bin Centre (Basement 1)

E. Ventilation Shaft (Level 1)

Water Tank (Roof)

#### 27. Swing Garden

(With Steam Room)

28. Garden Lounge

29. Play Dome

31. Kids' Playroom