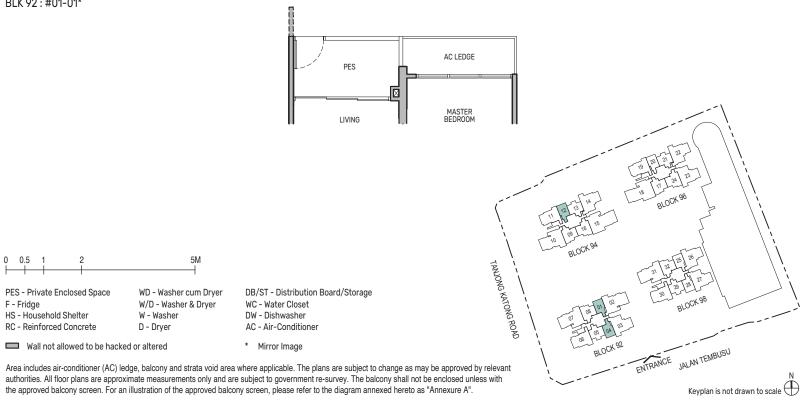

1S

49 sq m / 527 sq ft

BLK 96: #02-20 to #19-20 BLK 98: #02-25\* to #19-25\*, #02-28 to #19-28



## Type A1S(d)

60 sq m / 646 sq ft

BLK 96: #20-20 BLK 98: #20-25\*, #20-28

Including strata void area of 11 sq m above living and dining with 4.4m floor to ceiling

## Type A1S(p)



## 1-Bedroom + Study

## Type A2S

49 sq m / 527 sq ft

BLK 92: #02-01\* to #19-01\*, #02-04 to #20-04

BLK 94: #02-12 to #19-12

# WALL FOR #02-01\* to #20-01\* WALL FOR #02-12 to #20-12 AC LEDGE STRATA VOID AREA OF 11 SQ M ABOVE LIVING AND DINING FOR TYPE A2S(d) WD KITCHEN

## Type A2S(d)

60 sq m / 646 sq ft

TEMBUSU GRAND

BLK 92: #20-01\*, #21-04 BLK 94: #20-12

Including strata void area of 11 sq m above living and dining with 4.4m floor to ceiling

## Type A2S(p)

49 sq m / 527 sq ft BLK 92: #01-01\*



### 2-Bedroom

## Type B1

#### 62 sq m / 667 sq ft

BLK 92: #02-05 to #20-05 BLK 94: #02-13 to #19-13

BLK 96: #02-21 to #19-21 BLK 98: #02-29 to #19-29

## Including strata void area of 15 sq m above living and dining with 4.4m floor to ceiling WALL FOR #02-13 to #20-13, STRATA VOID AREA OF 15 SQ M ABOVE WALL FOR #02-05 to #21-05, LIVING AND DINING FOR TYPE B1(d) BAI CONY AC LEDGE MASTER BEDROOM BEDROOM 2

## Type B1(p)

BLK 96: #01-21



## 2-Bedroom + Study

## Type B2S

#### 69 sq m / 743 sq ft

Type B1(d)

77 sq m / 829 sq ft

BLK 92: #21-05

BLK 94: #20-13

BLK 96: #20-21

BLK 98: #20-29

BLK 92: #02-08 to #20-08

BLK 94: #02-09\* to #19-09\*, #02-16 to #19-16

BLK 96: #02-17\* to #19-17\*, #02-24 to #19-24

BLK 98: #02-32 to #19-32

## Type B2S(d)

27

#### 82 sq m / 883 sq ft

B