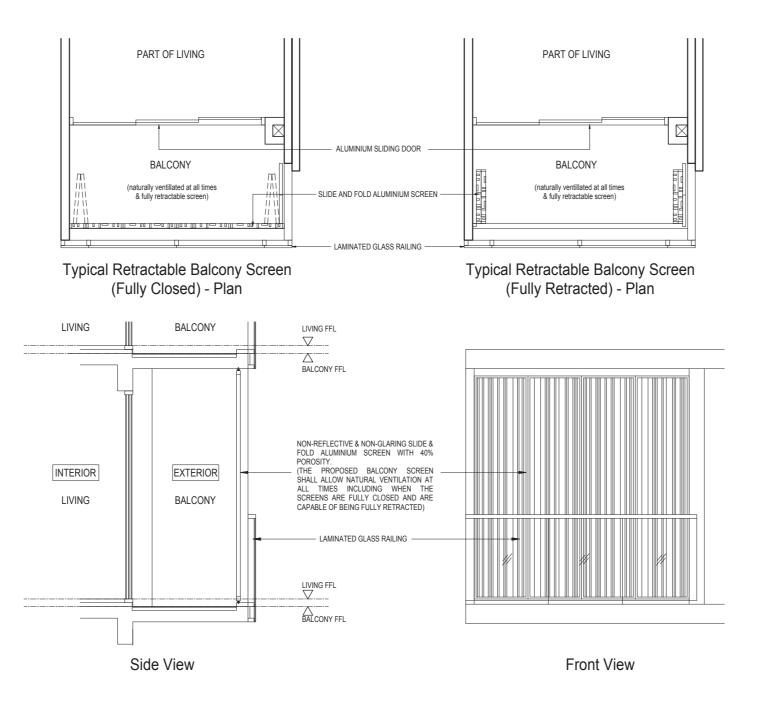

DB/ST - Distribution Board/Storage

Area includes air-conditioner (AC) ledge, balcony and strata void area where applicable. The plans are subject to change as may be approved by relevant authorities. All floor plans are approximate measurements only and are subject to government re-survey. The balcony shall not be enclosed unless with the approved balcony screen. For an illustration of the approved balcony screen, please refer to the diagram annexed hereto as "Annexure A".

#### **Approved Typical Balcony Screen**

Note:
The balcony shall not be enclosed unless with the approved balcony screen as shown above.
The cost of screen and installation shall be borne by the Purchaser.
Where required to facilitate installation, the Architect reserves the right to determine appropriate details not limited to fixing details and colour tones.