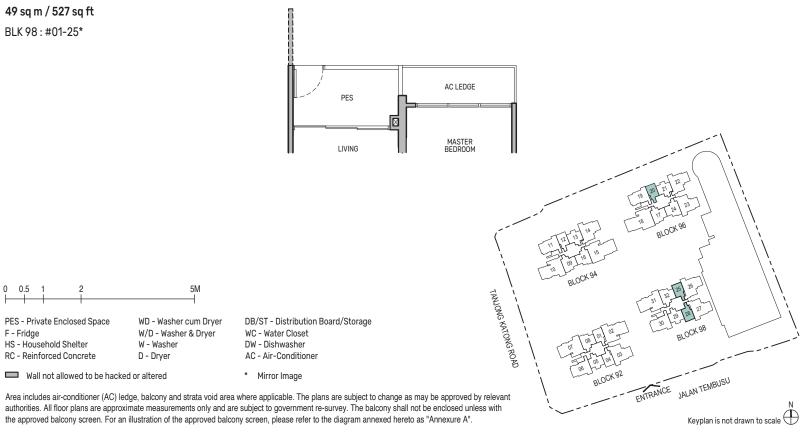

## Type A1S

49 sq m / 527 sq ft

BLK 96: #02-20 to #19-20 BLK 98: #02-25\* to #19-25\*, #02-28 to #19-28

## Type A2S(p)

49 sq m / 527 sq ft BLK 92: #01-01\*