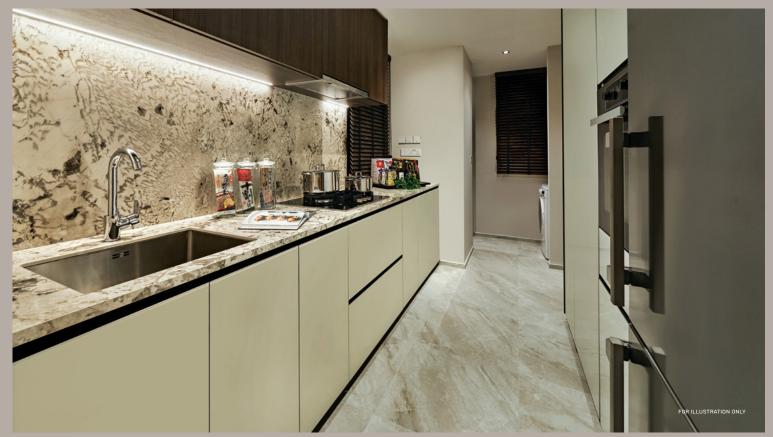

Options to indulge outside

Canvas to create inside You are never far from our nation's favourite cuisines. Yet you will be tempted to experiment and create gastronomical wonders at home, using your top-of-the-line kitchen that's equipped with a Miele hood, hob and oven, and Liebherr refrigerator. Take care of your laundry with a Smeg washer and dryer. Larger 4- & 5-bedroom units will also be fitted with a Smeg dishwasher.