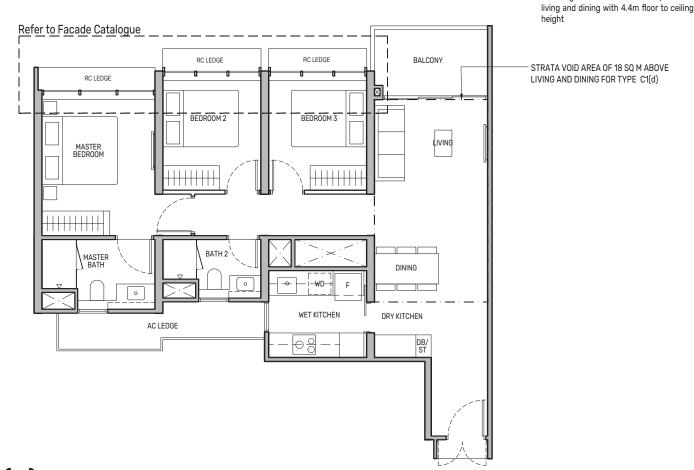

## 3-Bedroom + Study

Type C1(d)

Including strata void area of 18 sq m above

110 sq m / 1184 sq ft

BLK 92 : #21-06\* BLK 94 : #20-11

BLK 96: #20-19

BLK 98: #20-30\*

Keyplan is not drawn to scale