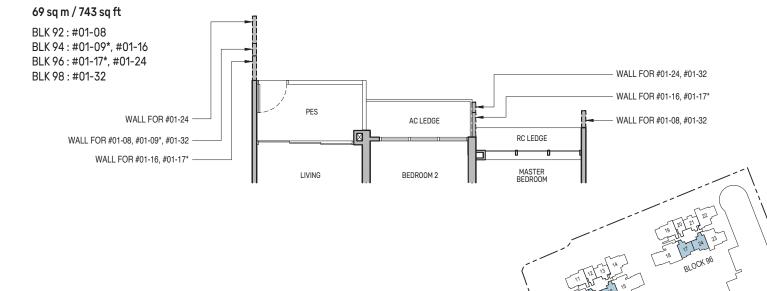

## Type B2S

#### 69 sq m / 743 sq ft

Type B1(d)

77 sq m / 829 sq ft

BLK 92: #21-05

BLK 94: #20-13

BLK 96: #20-21

BLK 98: #20-29

BLK 92: #02-08 to #20-08

BLK 94: #02-09\* to #19-09\*, #02-16 to #19-16

BLK 96: #02-17\* to #19-17\*, #02-24 to #19-24

BLK 98: #02-32 to #19-32

## Type B2S(d)

27

#### 82 sq m / 883 sq ft

BLK 92: #21-08 BLK 94: #20-09\* BLK 96: #20-24

BLK 98: #20-32

Including strata void area of 13 sq m above living and dining with 4.4m floor to ceiling

## Type B2S(p)

Wall not allowed to be hacked or altered

RC - Reinforced Concrete

WD - Washer cum Dryer F - Fridge W/D - Washer & Dryer HS - Household Shelter W - Washer

D - Dryer

WC - Water Closet DW - Dishwasher