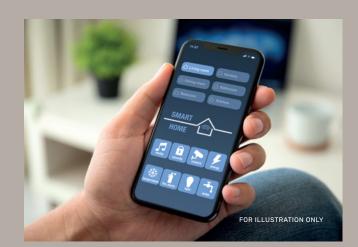

\*Selected services are chargeable

Get used to having your way with smart features that make your life at Tembusu Grand even better. Control them remotely via the Smart Home app on your mobile device.

#### **Smart Home**

Smart Home Gateway with Built-in Camera Connects to all compatible devices. Remote surveillance and control of camera via mobile app.