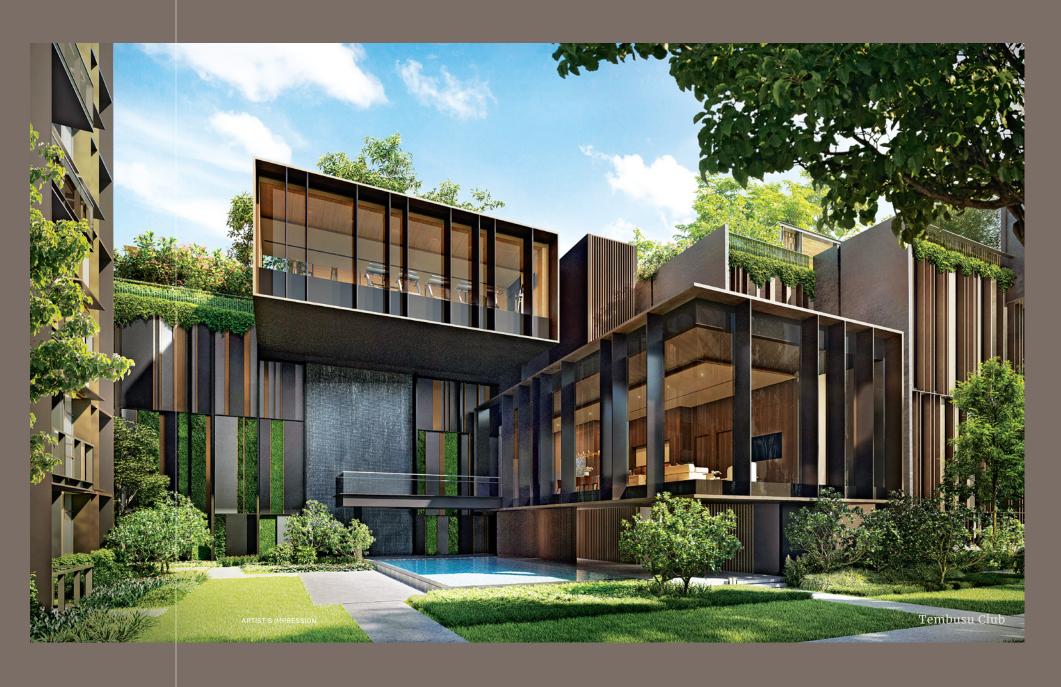

mily Pool will keep kids and parents happily engaged. While the intimate Spa Pool is ideal for relaxing. Serious swimmers will appreciate the 50m Infinity Lap Pool where they have ample space to perfect their strokes.



## Spaces to play and engage

The beautifully appointed Function Room is ideal for hosting extended family gatherings or throwing fun-filled birthday parties for kids.

For more intimate events, book a private chef to cook an indulgent feast for your party at the Private Dining.

There's something to entertain and engage everyone. Adults can sing to their hearts' content at the Karaoke Pod or battle it out with fellow gamers at the Gaming Pod. Kids will have a ball of a time playing hide and seek or any game they can imagine at the Playhouse and Kids' Playroom.













Beneath the understated elegance lies a future of vibrant possibilities

Thoughtfully designed with functional layouts to maximise your living comfort, Tembusu Grand caters to different lifestyle needs with a selection of well-appointed homes – ranging from 1-bedroom + study to 5-bedroom and 2 exclusive penthouse units. Smart-home technologies enhance your sanctuary of modern luxury further with seamless living.



Options to indulge outside

Canvas to create inside You are never far from our nation's favourite cuisines. Yet you will be tempted to experiment and create gastronomical wonders at home, using your top-of-the-line kitchen that's equipped with a Miele hood, hob and oven, and Liebherr refrigerator. Take care of your laundry with a Smeg washer and dryer. Larger 4- & 5-bedroom un