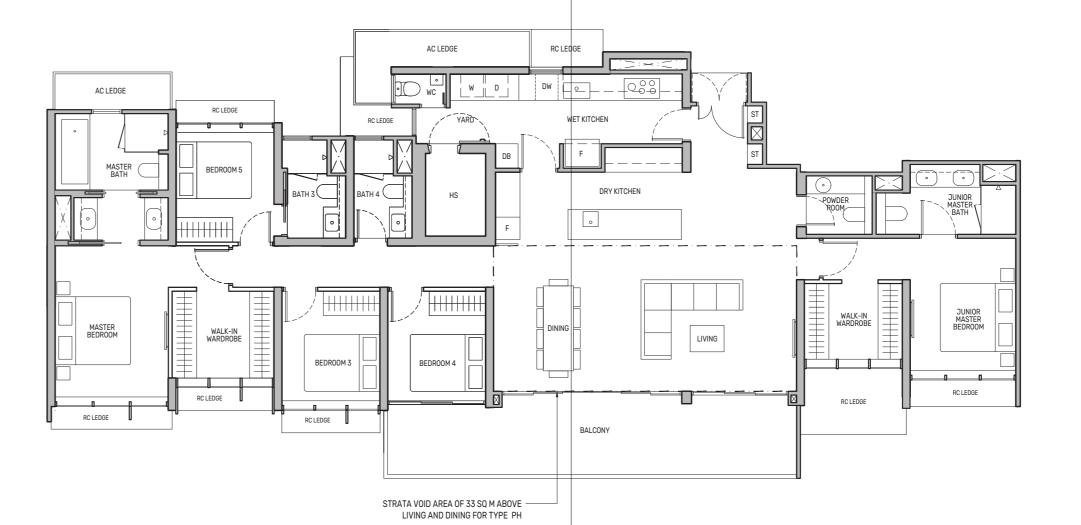

## A new dimension of living well

Soaring above it all, these 2 exclusive penthouse units are designed for larger multi-generational families looking to live comfortably under one roof. The luxurious 5-bedroom penthouses boast Master and Junior Master rooms that are exceptionally spacious with generously-sized walk-in wardrobes. Families who love to entertain at home will appreciate the spacious dry kitchen, thoughtfully designed to overlook the living and dining area.

## Penthouse (5-Bedroom)

## Type PH 250 sq m / 2691 sq ft

BLK 94: #20-15\* BLK 96: #20-18

Including strata void area of 33 sq m above living and dining with 4.4m floor to ceiling height

34