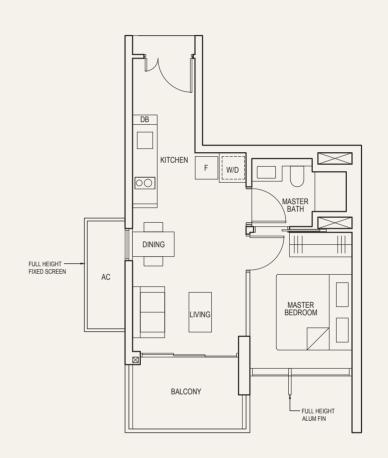

# 3-BEDROOM

(with Private Lift)

TYPE (3L)b

#02-05 to #36-05

142 sq m

(with Private Lift)

**TYPE** (4)a

#04-09 to #36-09 191 sq m

LEGEND:

**DB** - Distribution Board **F** - Fridge W - Clothes Washer

**O** - Oven D - Clothes Dryer

AC - Aircon Ledge

SO - Steamer Oven WC - Water Closet

RC - Reinforced Concrete Ledge

DB - Distribution Board F - Fridge **O** - Oven W - Clothes Washer D - Clothes Dryer