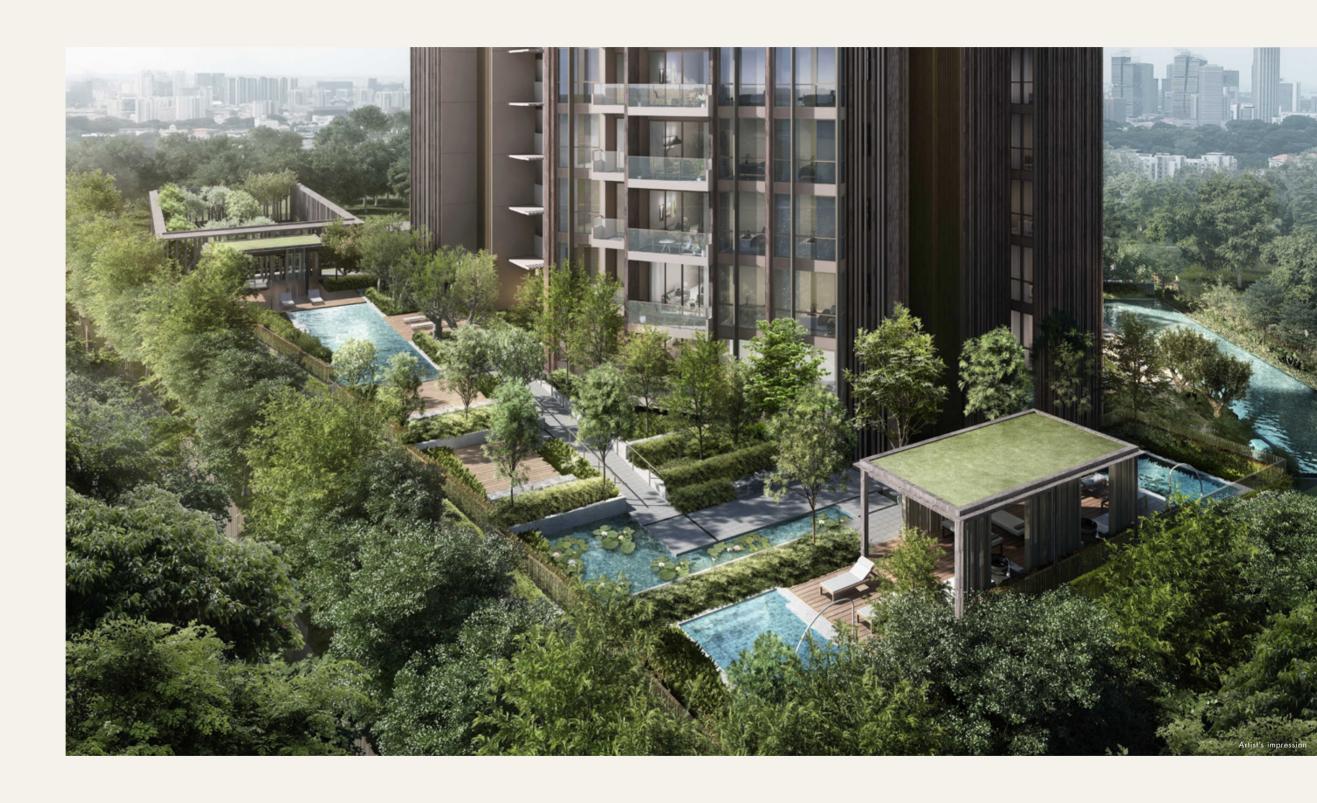

In contemporary city living, what truer measure of luxury than space to breathe?
The perfect foil to the two towering residential blocks, the landscaping is designed to heighten that rare sense of freedom.

Taking centre stage is the Great Lawn, an expanse of emerald green flanked by the sapphire blue of the 50m Lap Pool. With the gymnasium cantilevering over the lawn, let the open vista inspire your workouts.

# STEP UP TO NEW LEVELS OF RELAXATION

Taking full advantage of the sloping grounds is a distinctive stepped architecture, with recreational facilities and lush landscaping interwoven. Along with cantilevered spaces, the staggered heights and depths of the terraces imbue these modern-day hanging gardens with a lively sense of movement and dynamism.