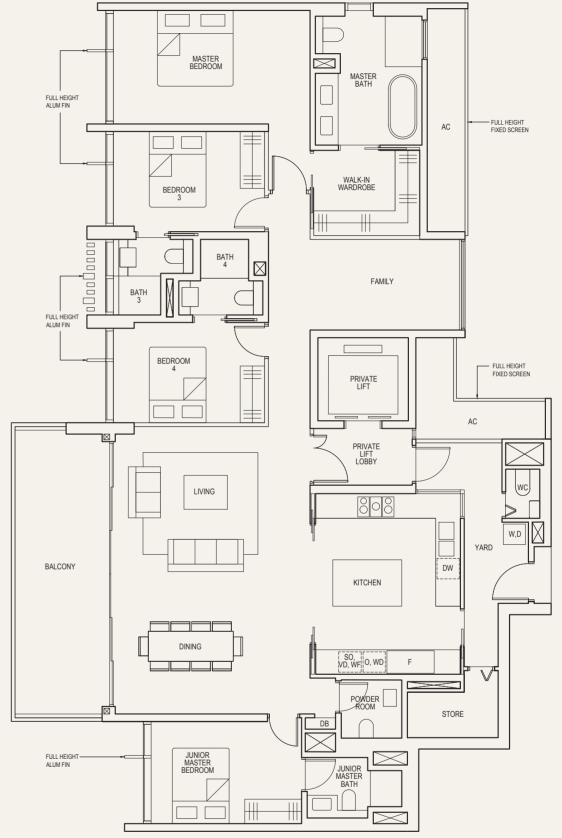

## SCHEMATIC DIAGRAM

4-Bedroom (with Private Lift)

4-Bedroom + Family (with Private Lift)

|               | 8 RIVER VALLEY CLOSE, SINGAPORE 238432 |             |      |       |         |      |      |  |  |  |
|---------------|----------------------------------------|-------------|------|-------|---------|------|------|--|--|--|
| UNIT<br>FLOOR | 01                                     | 02          | 03   | 04    | 05      | 06   | 07   |  |  |  |
| R             |                                        | ROOF GARDEN |      |       |         |      |      |  |  |  |
| 36            | (2)a                                   | (1)b        | (3)a | (2)b  | (3L)P   | (3)a | (1)a |  |  |  |
| 35            | (2)a                                   | (1)b        | (3)a | (2)b  | (3L)b   | (3)a | (1)a |  |  |  |
| 34            | (2)a                                   | (1)b        | (3)a | (2)b  | (3L)b   | (3)a | (1)a |  |  |  |
| 33            | (2)a                                   | (1)b        | (3)a | (2)b  | (3L)b   | (3)a | (1)a |  |  |  |
| 32            | (2)a                                   | (1)b        | (3)a | (2)b  | (3L)b   | (3)a | (1)a |  |  |  |
| 31            | (2)a                                   | (1)b        | (3)a | (2)b  | (3L)P   | (3)a | (1)a |  |  |  |
| 30            | (2)a                                   | (1)b        | (3)a | (2)b  | (3L)b   | (3)a | (1)a |  |  |  |
| 29            | (2)a                                   | (1)b        | (3)a | (2)b  | (3L)b   | (3)a | (1)a |  |  |  |
| 28            | (2)a                                   | (1)b        | (3)a | (2)b  | (3L)b   | (3)a | (1)a |  |  |  |
| 27            | (2)a                                   | (1)b        | (3)a | (2)b  | (3L)b   | (3)a | (1)a |  |  |  |
| 26            | (2)a                                   | (1)b        | (3)a | (2)b  | (3L)b   | (3)a | (1)a |  |  |  |
| 25            | (2)a                                   | (1)b        | (3)a | (2)b  | (3L)b   | (3)a | (1)a |  |  |  |
| 24            | (2)a                                   | (1)b        | (3)a | (2)b  | (3L)P   | (3)a | (1)a |  |  |  |
| 23            | (2)a                                   | (1)b        | (3)a | (2)b  | (3L)P   | (3)a | (1)a |  |  |  |
| 22            | (2)a                                   | (1)b        | (3)a | (2)b  | (3L)b   | (3)a | (1)a |  |  |  |
| 21            | (2)a                                   | (1)b        | (3)a | (2)b  | (3L)b   | (3)a | (1)a |  |  |  |
| 20            | (2)a                                   | (1)b        | (3)a | (2)b  | (3L)b   | (3)a | (1)a |  |  |  |
| 19            | (2)a                                   | (1)b        | (3)a | (2)b  | (3L)b   | (3)a | (1)a |  |  |  |
| 18            | (2)a                                   | (1)b        | (3)a | (2)b  | (3L)P   | (3)a | (1)a |  |  |  |
| 1 <i>7</i>    | (2)a                                   | (1)b        | (3)a | (2)b  | (3L)b   | (3)a | (1)a |  |  |  |
| 16            | (2)a                                   | (1)b        | (3)a | (2)b  | (3L)P   | (3)a | (1)a |  |  |  |
| 15            | (2)a                                   | (1)b        | (3)a | (2)b  | (3L)b   | (3)a | (1)a |  |  |  |
| 14            | (2)a                                   | (1)b        | (3)a | (2)b  | (3L)b   | (3)a | (1)a |  |  |  |
| 13            | (2)a                                   | (1)b        | (3)a | (2)b  | (3L)b   | (3)a | (1)a |  |  |  |
| 12            | (2)a                                   | (1)b        | (3)a | (2)b  | (3L)b   | (3)a | (1)a |  |  |  |
| 11            | (2)a                                   | (1)b        | (3)a | (2)b  | (3L)b   | (3)a | (1)a |  |  |  |
| 10            | (2)a                                   | (1)b        | (3)a | (2)b  | (3L)P   | (3)a | (1)a |  |  |  |
| 9             | (2)a                                   | (1)b        | (3)a | (2)b  | (3L)b   | (3)a | (1)a |  |  |  |
| 8             | (2)a                                   | (1)b        | (3)a | (2)b  | (3L)b   | (3)a | (1)a |  |  |  |
| 7             | (2)a                                   | (1)b        | (3)a | (2)b  | (3L)b   | (3)a | (1)a |  |  |  |
| 6             | (2)a                                   | (1)b        | (3)a | (2)b  | (3L)b   | (3)a | (1)a |  |  |  |
| 5             | (2)a                                   | (1)b        | (3)a | (2)b  | (3L)b   | (3)a | (1)a |  |  |  |
| 4             | (2)a                                   | (1)b        | (3)a | (2)b  | (3L)b   | (3)a | (1)a |  |  |  |
| 3             | (2)a                                   | (1)b        | (3)a | (2)b  | (3L)b   | (3)a | (1)a |  |  |  |
| 2             |                                        |             |      | (2)b  | (3L)b   | (3)a | (1)a |  |  |  |
| 1             | CARPARK                                |             |      | LOBBY |         |      |      |  |  |  |
| B 1           |                                        |             |      | LOBBY | CARPARK |      |      |  |  |  |
| B2            |                                        |             |      | LOBBY | CARPARK |      |      |  |  |  |

1-Bedroom

2-Bedroom

3-Bedroom

3-Bedroom (with Private Lift)

| 10 RIVER VALLEY CLOSE, SINGAPORE 238438 |       |         |             |        |  |  |  |  |  |
|-----------------------------------------|-------|---------|-------------|--------|--|--|--|--|--|
| FLOOR                                   | 08    | 09      | 10          | 11     |  |  |  |  |  |
| R                                       |       |         | ROOF GARDEN |        |  |  |  |  |  |
| 36                                      | (3L)a | (4)a    | (4)b        | (4+1)a |  |  |  |  |  |
| 35                                      | (3L)a | (4)a    | (4)b        | (4+1)a |  |  |  |  |  |
| 34                                      | (3L)a | (4)a    | (4)b        | (4+1)a |  |  |  |  |  |
| 33                                      | (3L)a | (4)a    | (4)b        | (4+1)a |  |  |  |  |  |
| 32                                      | (3L)a | (4)a    | (4)b        | (4+1)a |  |  |  |  |  |
| 31                                      | (3L)a | (4)a    | (4)b        | (4+1)a |  |  |  |  |  |
| 30                                      | (3L)a | (4)a    | (4)b        | (4+1)a |  |  |  |  |  |
| 29                                      | (3L)a | (4)a    | (4)b        | (4+1)a |  |  |  |  |  |
| 28                                      | (3L)a | (4)a    | (4)b        | (4+1)a |  |  |  |  |  |
| 27                                      | (3L)a | (4)a    | (4)b        | (4+1)a |  |  |  |  |  |
| 26                                      | (3L)a | (4)a    | (4)b        | (4+1)a |  |  |  |  |  |
| 25                                      | (3L)a | (4)a    | (4)b        | (4+1)a |  |  |  |  |  |
| 24                                      | (3L)a | (4)a    | (4)b        | (4+1)a |  |  |  |  |  |
| 23                                      | (3L)a | (4)a    | (4)b        | (4+1)a |  |  |  |  |  |
| 22                                      | (3L)a | (4)a    | (4)b        | (4+1)a |  |  |  |  |  |
| 21                                      | (3L)a | (4)a    | (4)b        | (4+1)a |  |  |  |  |  |
| 20                                      | (3L)a | (4)a    | (4)b        | (4+1)a |  |  |  |  |  |
| 19                                      | (3L)a | (4)a    | (4)b        | (4+1)a |  |  |  |  |  |
| 18                                      | (3L)a | (4)a    | (4)b        | (4+1)a |  |  |  |  |  |
| 17                                      | (3L)a | (4)a    | (4)b        | (4+1)a |  |  |  |  |  |
| 16                                      | (3L)a | (4)a    | (4)b        | (4+1)a |  |  |  |  |  |
| 15                                      | (3L)a | (4)a    | (4)b        | (4+1)a |  |  |  |  |  |
| 14                                      | (3L)a | (4)a    | (4)b        | (4+1)a |  |  |  |  |  |
| 13                                      | (3L)a | (4)a    | (4)b        | (4+1)a |  |  |  |  |  |
| 12                                      | (3L)a | (4)a    | (4)b        | (4+1)a |  |  |  |  |  |
| 11                                      | (3L)a | (4)a    | (4)b        | (4+1)a |  |  |  |  |  |
| 10                                      | (3L)a | (4)a    | (4)b        | (4+1)a |  |  |  |  |  |
| 9                                       | (3L)a | (4)a    | (4)b        | (4+1)a |  |  |  |  |  |
| 8                                       | (3L)a | (4)a    | (4)b        | (4+1)a |  |  |  |  |  |
| 7                                       | (3L)a | (4)a    | (4)b        | (4+1)a |  |  |  |  |  |
| 6                                       | (3L)a | (4)a    | (4)b        | (4+1)a |  |  |  |  |  |
| 5                                       | (3L)a | (4)a    | (4)b        | (4+1)a |  |  |  |  |  |
| 4                                       | (3L)a | (4)a    | (4)b        | (4+1)a |  |  |  |  |  |
| 3                                       |       |         | (4)b        | (4+1)a |  |  |  |  |  |
|                                         |       |         |             |        |  |  |  |  |  |
| 2                                       |       |         | LOBBY       |        |  |  |  |  |  |
| 1                                       |       | CARPARK | LOBBY       |        |  |  |  |  |  |
| B 1                                     |       | CARPARK | LOBBY       |        |  |  |  |  |  |