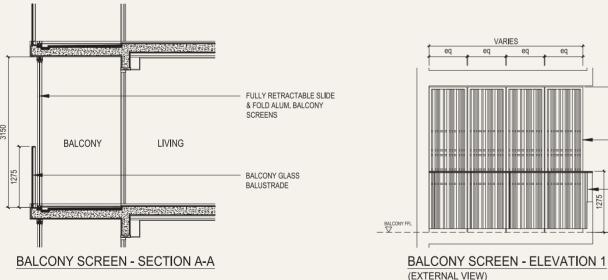

TYPE (1)b

#03-02 to #36-02 49 sq m

TYPE (1)a

#02-07 to #36-07 50 sq m

LEGEND:

DB - Distribution Board F - Fridge W/D - Clothes Washer cum Dryer AC - Aircon Ledge

• AREA INCLUDES AIRCON (AC) LEDGE AND BALCONY.
• THE BALCONY SHALL NOT BE ENCLOSED UNLESS WITH THE APPROVED BALCONY SCREEN. FOR AN ILLUSTRATION OF THE APPROVED BALCONY SCREEN, PLEASE REFER TO THE DIAGRAM ANNEXED HERETO AS \*ANNEXURE 1\*.

• AREA INCLUDES AIRCON (AC) LEDGE AND BALCONY.
• THE BALCONY SHALL NOT BE ENCLOSED UNLESS WITH THE APPROVED BALCONY SCREEN. FOR AN ILLUSTRATION OF THE APPROVED BALCONY SCREEN, PLEASE REFER TO THE DIAGRAM ANNEXED HERETO AS "ANNEXURE 1"

DW - Dish Washer

SO - Steamer Oven AC - Aircon Ledge

• AREA INCLUDES AIRCON (AC) LEDGE AND BALCONY.
• THE BALCONY SHALL NOT BE ENCLOSED UNLESS WITH THE APPROVED BALCONY SCREEN. FOR AN ILLUSTRATION OF THE APPROVED BALCONY SCREEN, PLEASE REFER TO THE DIAGRAM ANNEXED HERETO AS "ANNEXURE 1"

WF - Wine Fridge

WC - Water Closet • AREA INCLUDES AIRCON (AC) LEDGE AND BALCONY.
• THE BALCONY SHALL NOT BE ENCLOSED UNLESS WITH THE APPROVED BALCONY SCREEN. FOR AN ILLUSTRATION OF THE APPROVED BALCONY SCREEN, PLEASE REFER TO THE DIAGRAM ANNEXED HERETO AS "ANNEXURE 1".

## Approved Screen for Balcony

- NOTES:

  1. THE BALCONY SHALL NOT BE ENCLOSED UNLESS WITH THE APPROVED SCREEN AS SHOWN ABOVE ("APPROVED SCREEN");
- 2. BALCONY SCREEN IS NOT PROVIDED. THE COST OF SCREEN AND INSTALLATION OF THE APPROVED SCREEN SHALL BE BORNE BY THE PURCHASER; AND
  3. ON-SITE VERIFICATION IS NECESSARY TO OBTAIN ACTUAL MEASUREMENTS PRIOR TO FABRICATION AND INSTALLATION OF THE APPROVED SCREEN.

#### EQ - EQUIDISTANT