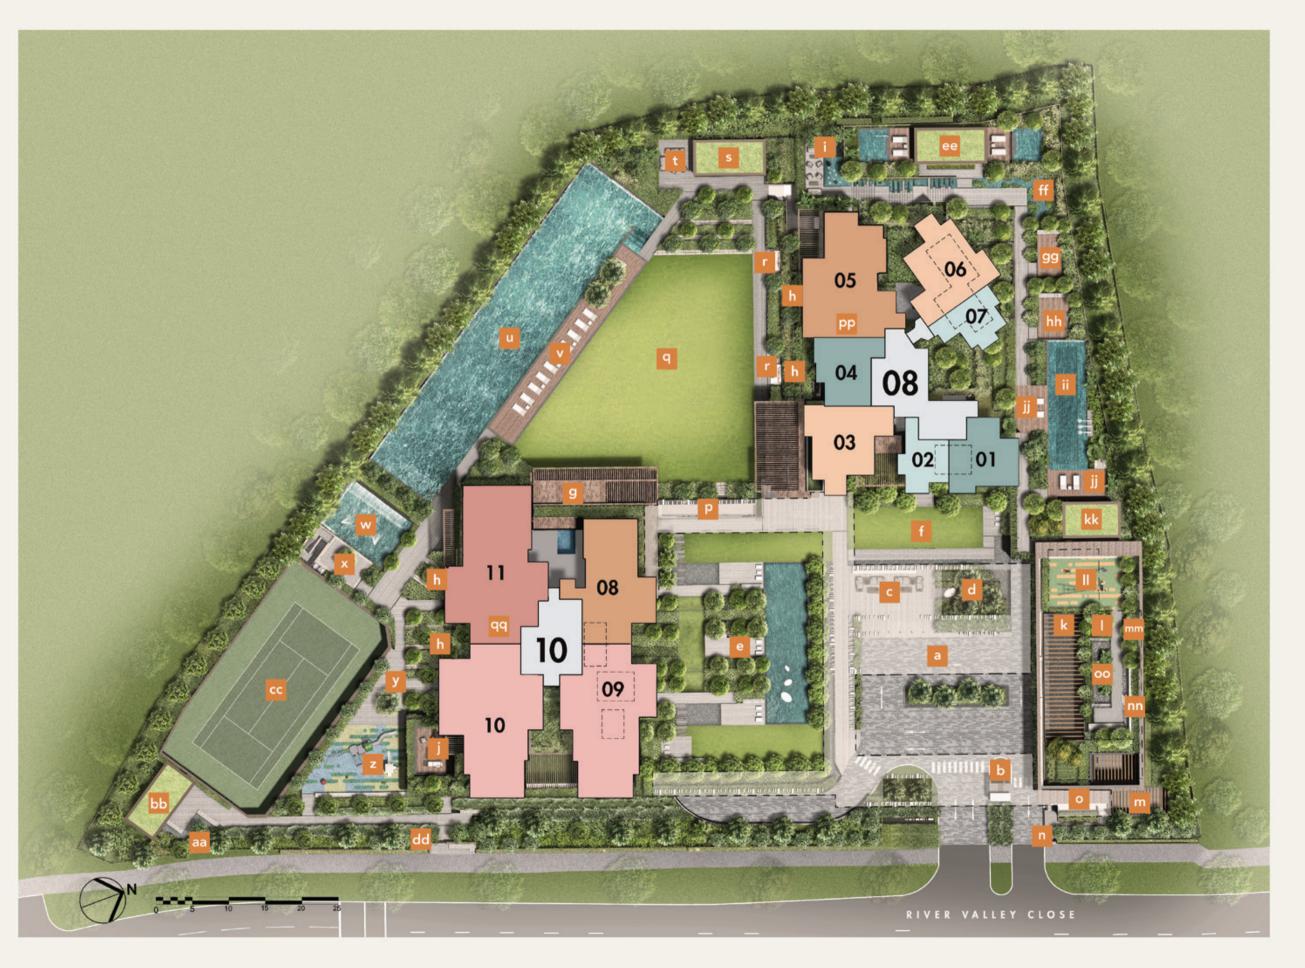

### SITE PLAN

#### FACILITIES AT 1ST STOREY OF BLOCK 8 & 2ND STOREY OF BLOCK 10:

- Arrival courtyard
- Guard house
- Welcome lounge
- Sculpture court
- Tranquillity garden, consisting of:
  - Serenity garden walk
  - Garden lounges (3 nos)
  - Reflection pool
- f Putting green
- g Gym
- Reading patio (4 nos)
- Lazy lounge
- Social terrace
- Bin centre
- Substation
- Generator
- Pedestrian side gate
- Bicycle park

#### FACILITIES AT BASEMENT 1 OF BLOCK 8 & 1ST STOREY OF BLOCK 10:

- P Clubhouse, consisting of:
  - · Living room
  - Private dining room with kitchen
  - Reading lounge
  - Changing room
  - Concierge service counter
- Great lawn
- Picnic lounge (2 nos)
- Gourmet salon (with bbq pit)
- Afternoon-tea terrace
- 50m lap pool (surfacing area approx. 500m²)
- Sun deck
- Wading pool with water play equipment
- × Fun deck

- y Social corner
- Children's playground
- Spice garden
- BBQ pits (2 nos)
- Tennis court (1 no, hard court)
- dd Pedestrian side gate

#### FACILITIES AT 2ND STOREY OF BLOCK 8:

- ee Spa pavilion with jacuzzi (2 nos)
- ff Water lily pond
- Meditation deck
- Yoga deck
- Hydrotherapy pool
- Pool deck
- Relaxation pavilion
- Outdoor fitness corner
- Garden seating
- Herbs garden
- oo Urban farm

### FACILITIES AT ROOF OF BLOCK 8:

- PP Roof garden, consisting of:
  - Sunset lounge
  - Twilight lounge
  - Sky lounge (2 nos)
  - Quiet alcove

#### FACILITIES AT ROOF OF BLOCK 10:

- qq Roof garden, consisting of:
  - Solitaire patio
  - · Riverview lounge • Sky lounge (2 nos)
  - Cityview corner

- 1-Bedroom 3-Bedroom 2-Bedroom 3-Bedroom (with Private Lift)
- 4-Bedroom (with Private Lift) 4-Bedroom + Family (with Private Lift)