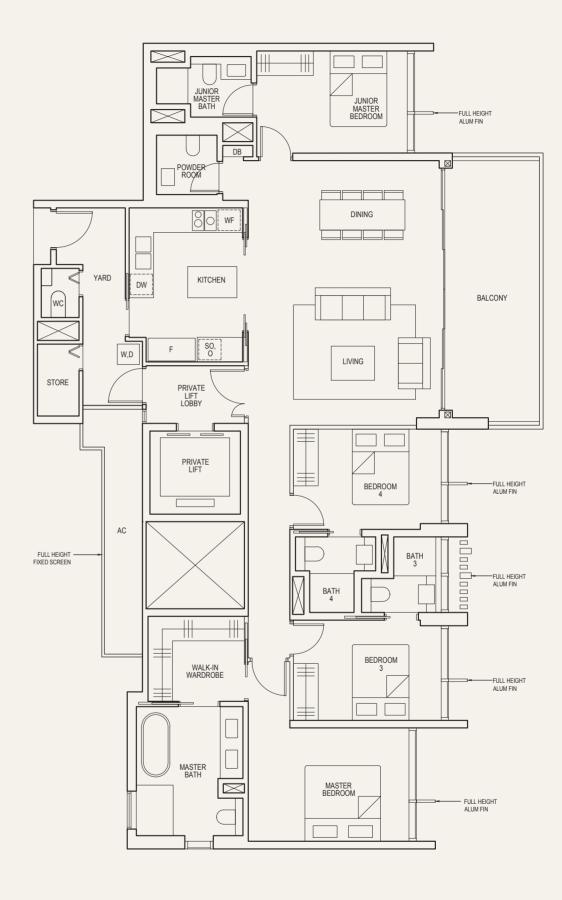

# 4-BEDROOM

(with Private Lift)

TYPE (4)b

#03-10 to #36-10 192 sq m

LEGEND:

**DB** - Distribution Board **F** - Fridge W - Clothes Washer D - Clothes Dryer

**O** - Oven DW - Dish Washer

SO - Steamer Oven AC - Aircon Ledge

WF - Wine Fridge

WC - Water Closet • AREA INCLUDES AIRCON (AC) LEDGE AND BALCONY.
• THE BALCONY SHALL NOT BE ENCLOSED UNLESS WITH THE APPROVED BALCONY SCREEN. FOR AN ILLUSTRATION OF THE APPROVED BALCONY SCREEN, PLEASE REFER TO THE DIAGRAM ANNEXED HERETO AS "ANNEXURE 1".

# 4-BEDROOM + FAMILY

(with Private Lift)

TYPE (4+1)a

#03-11 to #36-11 224 sq m

LEGEND:

**DB** - Distribution Board **F** - Fridge D - Clothes Dryer

**O** - Oven DW - Dish Washer WD - Warming Drawer

SO - Steamer Oven VD - Vacuum Drawer

WF - Wine Fridge AC - Aircon Ledge

W - Clothes Washer