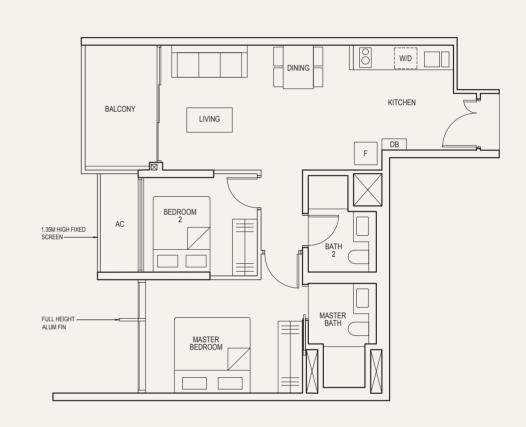

# WISE ARE THOSE WHO SAY BEAUTY IS ON THE INSIDE

An exquisite collection of one to four-bedroom apartments await your pleasure, with your choice of views towards the city or completely unblocked towards Singapore River.

Savour an uncommon spaciousness with thoughtful layouts, and a generously sized balcony which extends from the living area and lends it an open, airy ambience.

At the end of the day, retire to interiors that are as lavish as they are large. In the kitchen, you will find a full suite of appliances to turn even the simplest of meals into a work of art.

The same attention to detail is evident in the master bath graced by sophisticated wares befitting this most private of sanctuaries.