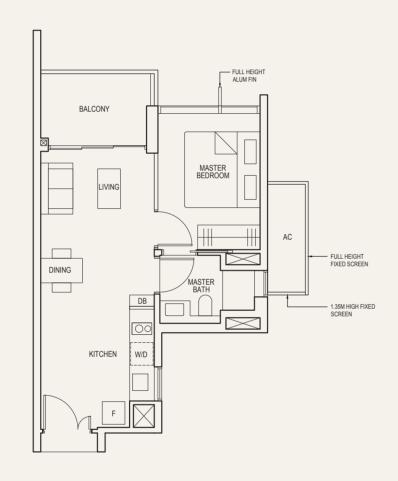

# 3-BEDROOM

TYPE (3)a

#03-03 to #36-03, #02-06 to #36-06

106 sq m

(with Private Lift)

TYPE (3L)a

#04-08 to #36-08 146 sq m

LEGEND:

DB - Distribution Board F - Fridge W - Clothes Washer D - Clothes Dryer AC - Aircon Ledge WC - Water Closet

**DB** - Distribution Board F - Fridge **O** - Oven SO - Steamer Oven W - Clothes Washer D - Clothes Dryer AC - Aircon Ledge WC - Water Closet