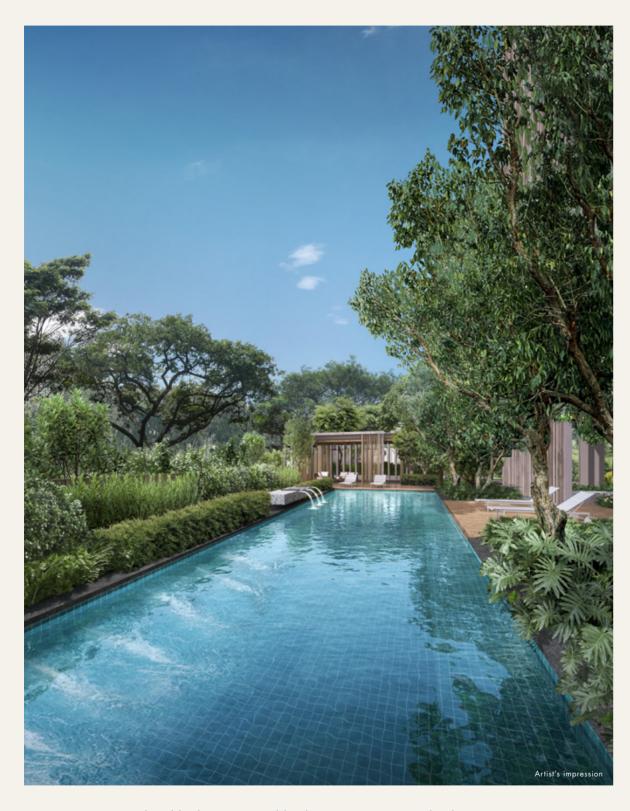

Taking centre stage is the Great Lawn, an expanse of emerald green flanked by the sapphire blue of the 50m Lap Pool. With the gymnasium cantilevering over the lawn, let the open vista inspire your workouts.

Next to the Great Lawn, the 50m Lap Pool beckons you to take a dip.

Tranquillity Garden Gourmet Salon

Escape to this tranquil spot when you need respite from the world, book in one hand and cup of tea in the other.