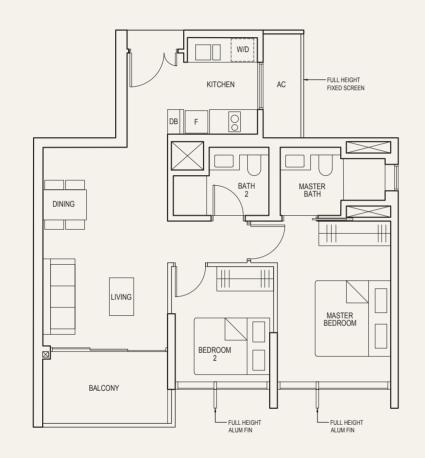

# WISE ARE THOSE WHO SAY BEAUTY IS ON THE INSIDE

An exquisite collection of one to four-bedroom apartments await your pleasure, with your choice of views towards the city or completely unblocked towards Singapore River.

Savour an uncommon spaciousness with thoughtful layouts, and a generously sized balcony which extends from the living area and lends it an open, airy ambience.

At the end of the day, retire to interiors that are as lavish as they are large. In the kitchen, you will find a full suite of appliances to turn even the simplest of meals into a work of art.

The same attention to detail is evident in the master bath graced by sophisticated wares befitting this most private of sanctuaries.