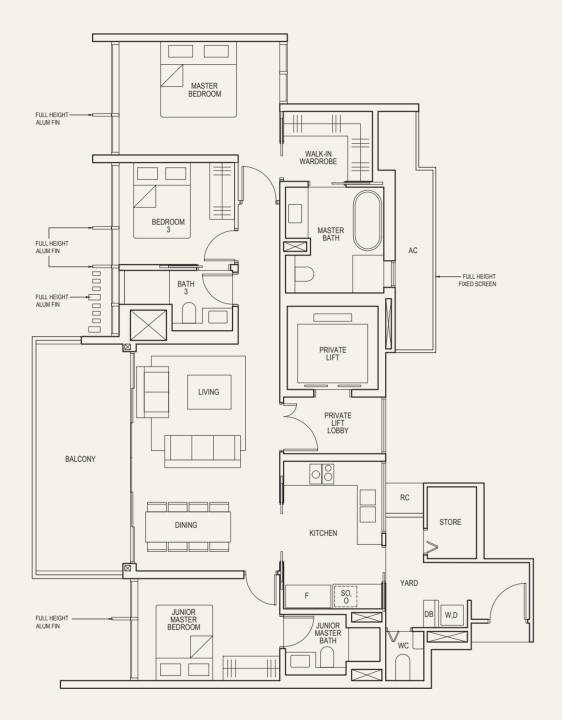

# 3-BEDROOM

TYPE (3)a

#03-03 to #36-03, #02-06 to #36-06

106 sq m

(with Private Lift)

TYPE (3L)a

#04-08 to #36-08 146 sq m

LEGEND:

DB - Distribution Board F - Fridge W - Clothes Washer D - Clothes Dryer AC - Aircon Ledge WC - Water Closet

**DB** - Distribution Board F - Fridge **O** - Oven SO - Steamer Oven W - Clothes Washer D - Clothes Dryer AC - Aircon Ledge WC - Water Closet

# 3-BEDROOM

(with Private Lift)

TYPE (3L)b

#02-05 to #36-05

142 sq m

(with Private Lift)

**TYPE** (4)a

#04-09 to #36-09 191 sq m

LEGEND:

**DB** - Distribution Board **F** - Fridge W - Clothes Washer

**O** - Oven D - Clothes Dryer

AC - Aircon Ledge

SO - Steamer Oven WC - Water Closet

RC - Reinforced Concrete Ledge

DB - Distribution Board F - Fridge **O** - Oven W - Clothes Washer D - Clothes Dryer