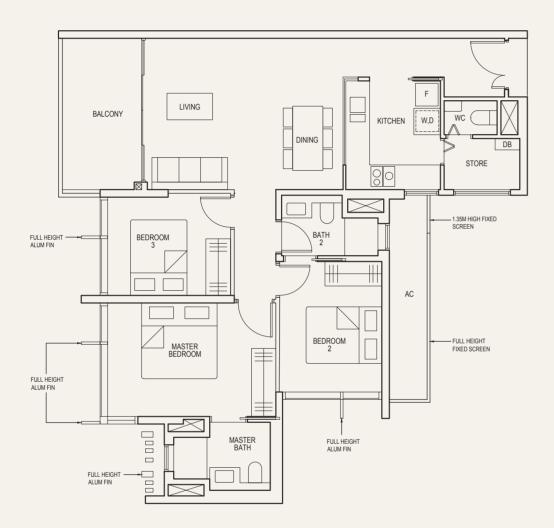

# WISE ARE THOSE WHO SAY BEAUTY IS ON THE INSIDE

An exquisite collection of one to four-bedroom apartments await your pleasure, with your choice of views towards the city or completely unblocked towards Singapore River.

Savour an uncommon spaciousness with thoughtful layouts, and a generously sized balcony which extends from the living area and lends it an open, airy ambience.

At the end of the day, retire to interiors that are as lavish as they are large. In the kitchen, you will find a full suite of appliances to turn even the simplest of meals into a work of art.

The same attention to detail is evident in the master bath graced by sophisticated wares befitting this most private of sanctuaries.