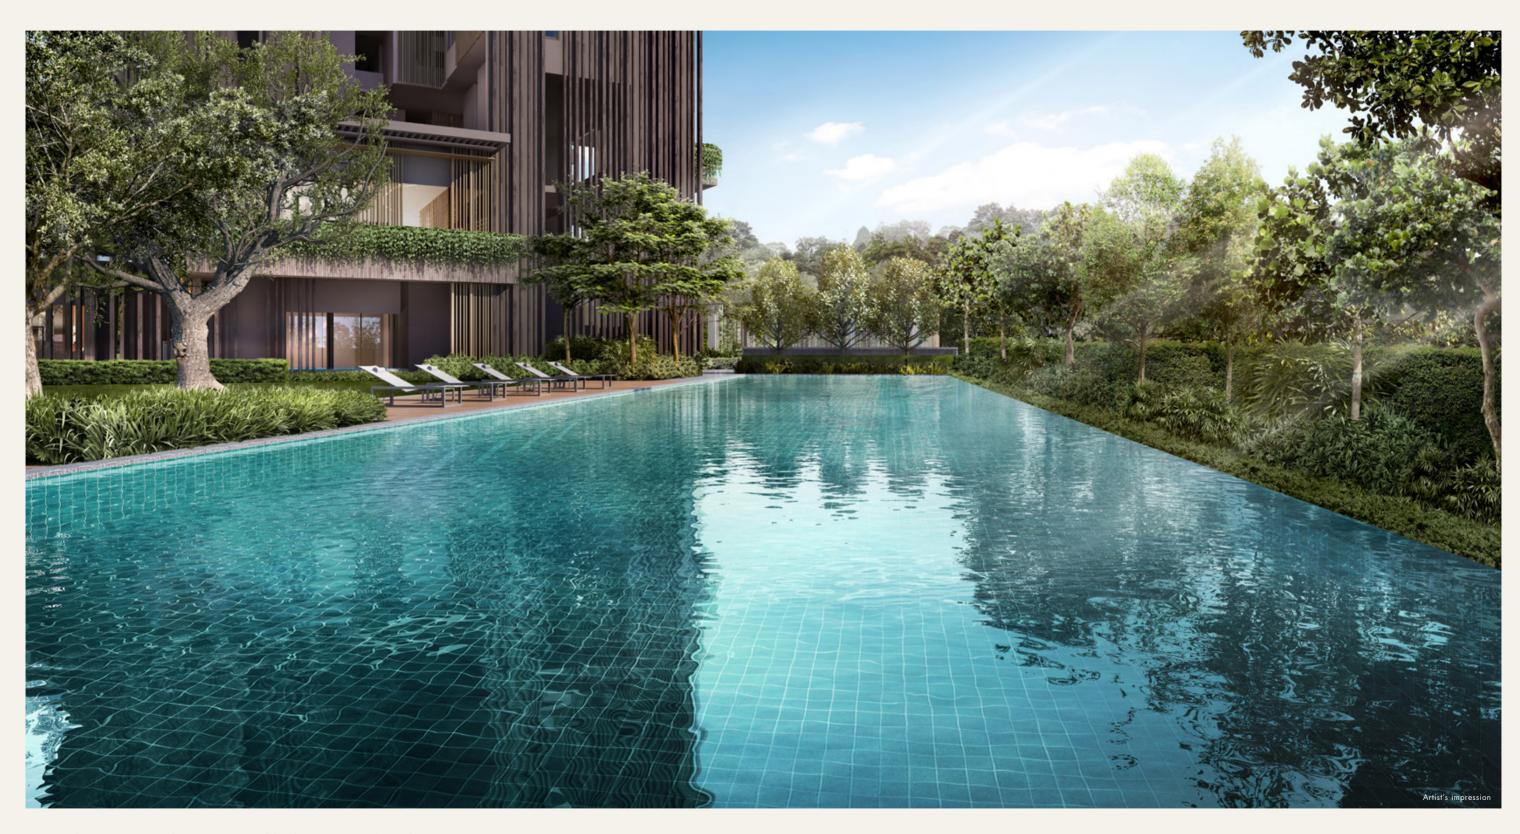

Taking centre stage is the Great Lawn, an expanse of emerald green flanked by the sapphire blue of the 50m Lap Pool. With the gymnasium cantilevering over the lawn, let the open vista inspire your workouts.

Next to the Great Lawn, the 50m Lap Pool beckons you to take a dip.

Tranquillity Garden Gourmet Salon

Escape to this tranquil spot when you need respite from the world, book in one hand and cup of tea in the other.