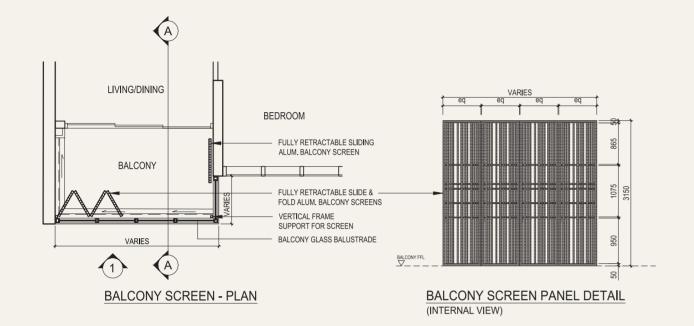

TYPE (1)b

#03-02 to #36-02 49 sq m

TYPE (1)a

#02-07 to #36-07 50 sq m

LEGEND:

DB - Distribution Board F - Fridge W/D - Clothes Washer cum Dryer AC - Aircon Ledge

• AREA INCLUDES AIRCON (AC) LEDGE AND BALCONY.
• THE BALCONY SHALL NOT BE ENCLOSED UNLESS WITH THE APPROVED BALCONY SCREEN. FOR AN ILLUSTRATION OF THE APPROVED BALCONY SCREEN, PLEASE REFER TO THE DIAGRAM ANNEXED HERETO AS \*ANNEXURE 1\*.

• AREA INCLUDES AIRCON (AC) LEDGE AND BALCONY.
• THE BALCONY SHALL NOT BE ENCLOSED UNLESS WITH THE APPROVED BALCONY SCREEN. FOR AN ILLUSTRATION OF THE APPROVED BALCONY SCREEN, PLEASE REFER TO THE DIAGRAM ANNEXED HERETO AS "ANNEXURE 1"

DW - Dish Washer

SO - Steamer Oven AC - Aircon Ledge

• AREA INCLUDES AIRCON (AC) LEDGE AND BALCONY.
• THE BALCONY SHALL NOT BE ENCLOSED UNLESS WITH THE APPROVED BALCONY SCREEN. FOR AN ILLUSTRATION OF THE APPROVED BALCONY SCREEN, PLEASE REFER TO THE DIAGRAM ANNEXED HERETO AS "ANNEXURE 1"

WF - Wine Fridge

WC - Water Closet • AREA INCLUDES AIRCON (AC) LEDGE AND BALCONY.
• THE BALCONY SHALL NOT BE ENCLOSED UNLESS WITH THE APPROVED BALCONY SCREEN. FOR AN ILLUSTRATION OF THE APPROVED BALCONY SCREEN, PLEASE REFER TO THE DIAGRAM ANNEXED HERETO AS "ANNEXURE 1".

## Approved Screen for Balcony

- NOTES:

  1. THE BALCONY SHALL NOT BE ENCLOSED UNLESS WITH THE APPROVED SCREEN AS SHOWN ABOVE ("APPROVED SCREEN");
- 2. BALCONY SCREEN IS NOT PROVIDED. THE COST OF SCREEN AND INSTALLATION OF THE APPROVED SCREEN SHALL BE BORNE BY THE PURCHASER; AND
  3. ON-SITE VERIFICATION IS NECESSARY TO OBTAIN ACTUAL MEASUREMENTS PRIOR TO FABRICATION AND INSTALLATION OF THE APPROVED SCREEN.

#### EQ - EQUIDISTANT