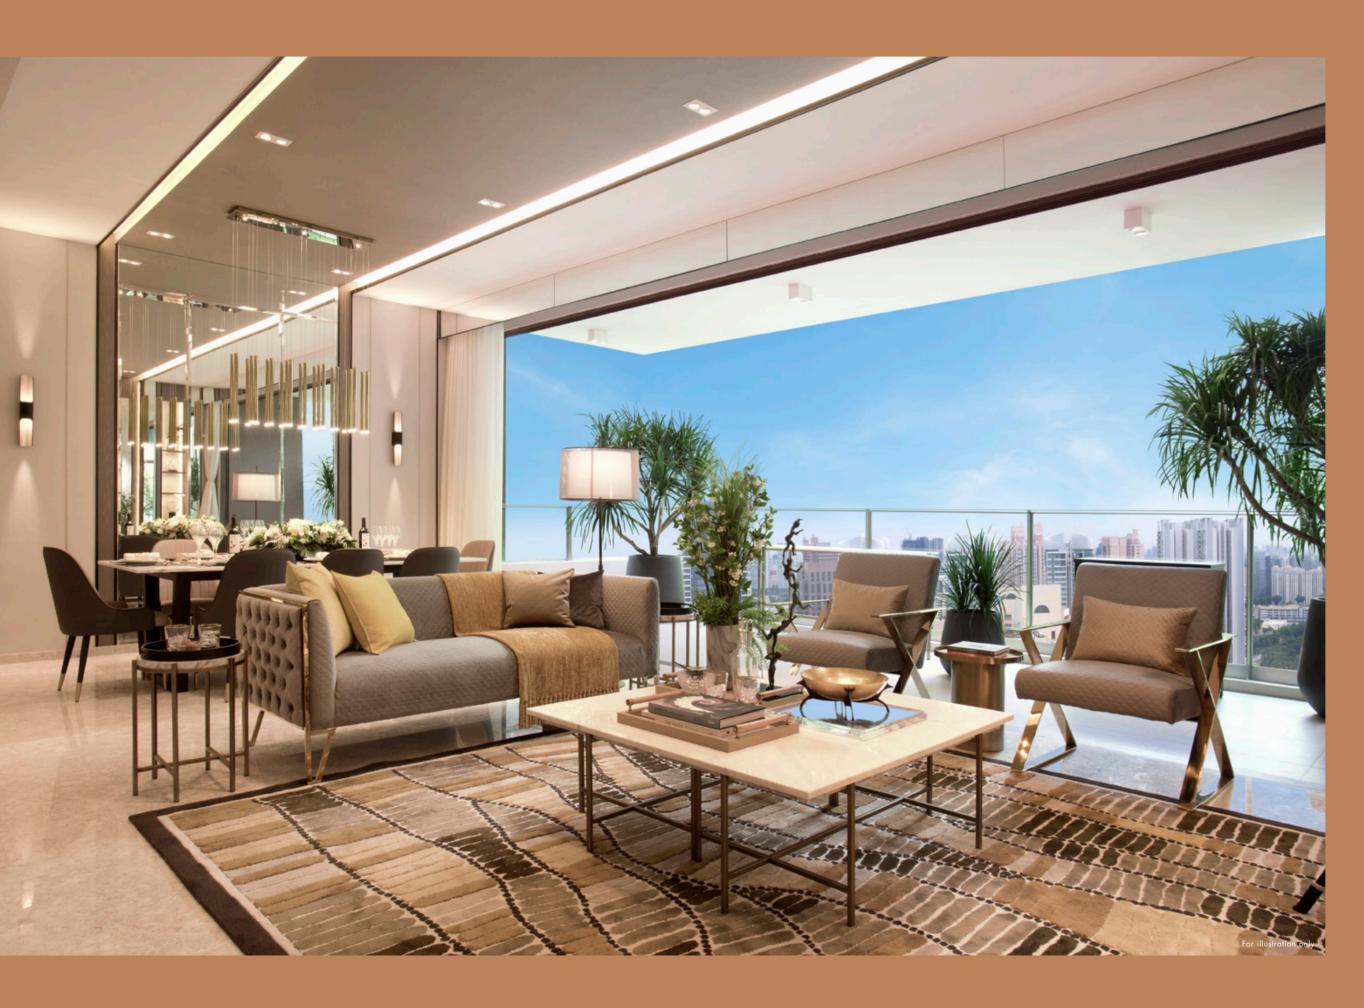

Savour an uncommon spaciousness with thoughtful layouts, and a generously sized balcony which extends from the living area and lends it an open, airy ambience.

At the end of the day, retire to interiors that are as lavish as they are large. In the kitchen, you will find a full suite of appliances to turn even the simplest of meals into a work of art.

The same attention to detail is evident in the master bath graced by sophisticated wares befitting this most private of sanctuaries.