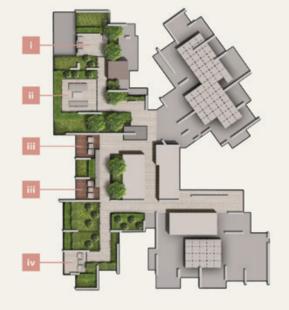

#### ROOF PLAN OF BLOCK 8 (ABOVE 36TH STOREY)

Facilities at Roof Garden, consisting of:

- Sunset lounge
- ii Twilight lounge
- Sky lounge (2 nos)
- iv Quiet alcove