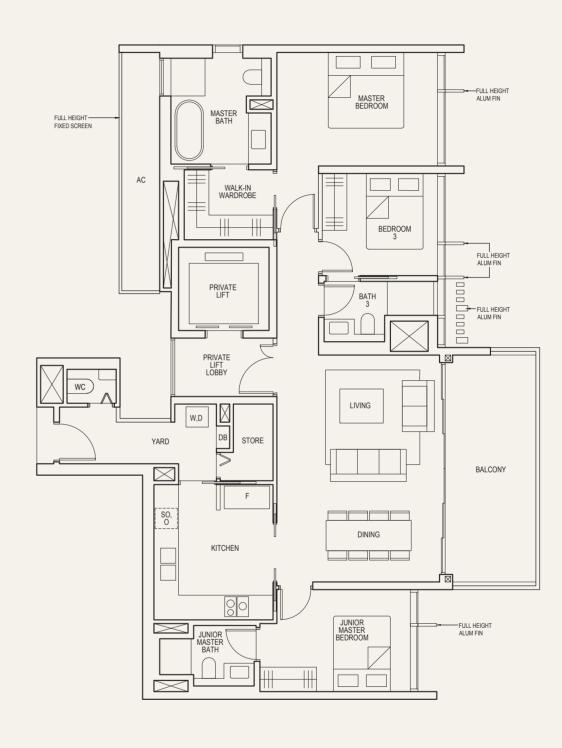

# WISE ARE THOSE WHO SAY BEAUTY IS ON THE INSIDE

An exquisite collection of one to four-bedroom apartments await your pleasure, with your choice of views towards the city or completely unblocked towards Singapore River.

Savour an uncommon spaciousness with thoughtful layouts, and a generously sized balcony which extends from the living area and lends it an open, airy ambience.

At the end of the day, retire to interiors that are as lavish as they are large. In the kitchen, you will find a full suite of appliances to turn even the simplest of meals into a work of art.

The same attention to detail is evident in the master bath graced by sophisticated wares befitting this most private of sanctuaries.