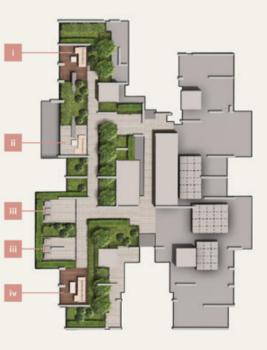

#### ROOF PLAN OF BLOCK 10 (ABOVE 36TH STOREY)

Facilities at Roof Garden, consisting of:

- Solitaire patio
- ii Riverview lounge
- Sky lounge (2 nos)
- iv Cityview corner