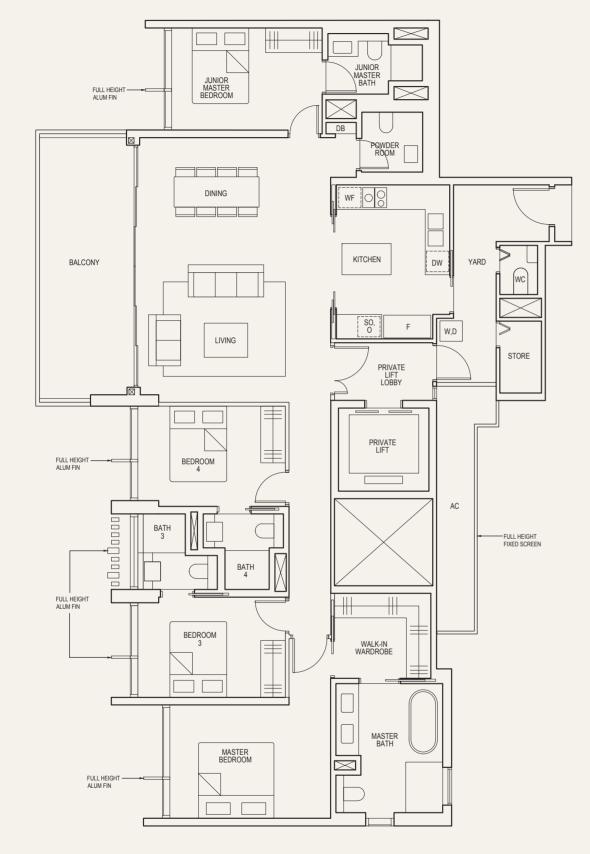

## SCHEMATIC DIAGRAM

4-Bedroom (with Private Lift)

4-Bedroom + Family (with Private Lift)

|               | 8 RIVER VALLEY CLOSE, SINGAPORE 238432 |             |      |       |         |      |      |  |  |  |
|---------------|----------------------------------------|-------------|------|-------|---------|------|------|--|--|--|
| UNIT<br>FLOOR | 01                                     | 02          | 03   | 04    | 05      | 06   | 07   |  |  |  |
| R             |                                        | ROOF GARDEN |      |       |         |      |      |  |  |  |
| 36            | (2)a                                   | (1)b        | (3)a | (2)b  | (3L)P   | (3)a | (1)a |  |  |  |
| 35            | (2)a                                   | (1)b        | (3)a | (2)b  | (3L)b   | (3)a | (1)a |  |  |  |
| 34            | (2)a                                   | (1)b        | (3)a | (2)b  | (3L)b   | (3)a | (1)a |  |  |  |
| 33            | (2)a                                   | (1)b        | (3)a | (2)b  | (3L)b   | (3)a | (1)a |  |  |  |
| 32            | (2)a                                   | (1)b        | (3)a | (2)b  | (3L)b   | (3)a | (1)a |  |  |  |
| 31            | (2)a                                   | (1)b        | (3)a | (2)b  | (3L)P   | (3)a | (1)a |  |  |  |
| 30            | (2)a                                   | (1)b        | (3)a | (2)b  | (3L)b   | (3)a | (1)a |  |  |  |
| 29            | (2)a                                   | (1)b        | (3)a | (2)b  | (3L)b   | (3)a | (1)a |  |  |  |
| 28            | (2)a                                   | (1)b        | (3)a | (2)b  | (3L)b   | (3)a | (1)a |  |  |  |
| 27            | (2)a                                   | (1)b        | (3)a | (2)b  | (3L)b   | (3)a | (1)a |  |  |  |
| 26            | (2)a                                   | (1)b        | (3)a | (2)b  | (3L)b   | (3)a | (1)a |  |  |  |
| 25            | (2)a                                   | (1)b        | (3)a | (2)b  | (3L)b   | (3)a | (1)a |  |  |  |
| 24            | (2)a                                   | (1)b        | (3)a | (2)b  | (3L)P   | (3)a | (1)a |  |  |  |
| 23            | (2)a                                   | (1)b        | (3)a | (2)b  | (3L)P   | (3)a | (1)a |  |  |  |
| 22            | (2)a                                   | (1)b        | (3)a | (2)b  | (3L)b   | (3)a | (1)a |  |  |  |
| 21            | (2)a                                   | (1)b        | (3)a | (2)b  | (3L)b   | (3)a | (1)a |  |  |  |
| 20            | (2)a                                   | (1)b        | (3)a | (2)b  | (3L)b   | (3)a | (1)a |  |  |  |
| 19            | (2)a                                   | (1)b        | (3)a | (2)b  | (3L)b   | (3)a | (1)a |  |  |  |
| 18            | (2)a                                   | (1)b        | (3)a | (2)b  | (3L)P   | (3)a | (1)a |  |  |  |
| 1 <i>7</i>    | (2)a                                   | (1)b        | (3)a | (2)b  | (3L)b   | (3)a | (1)a |  |  |  |
| 16            | (2)a                                   | (1)b        | (3)a | (2)b  | (3L)P   | (3)a | (1)a |  |  |  |
| 15            | (2)a                                   | (1)b        | (3)a | (2)b  | (3L)b   | (3)a | (1)a |  |  |  |
| 14            | (2)a                                   | (1)b        | (3)a | (2)b  | (3L)b   | (3)a | (1)a |  |  |  |
| 13            | (2)a                                   | (1)b        | (3)a | (2)b  | (3L)b   | (3)a | (1)a |  |  |  |
| 12            | (2)a                                   | (1)b        | (3)a | (2)b  | (3L)b   | (3)a | (1)a |  |  |  |
| 11            | (2)a                                   | (1)b        | (3)a | (2)b  | (3L)b   | (3)a | (1)a |  |  |  |
| 10            | (2)a                                   | (1)b        | (3)a | (2)b  | (3L)P   | (3)a | (1)a |  |  |  |
| 9             | (2)a                                   | (1)b        | (3)a | (2)b  | (3L)b   | (3)a | (1)a |  |  |  |
| 8             | (2)a                                   | (1)b        | (3)a | (2)b  | (3L)b   | (3)a | (1)a |  |  |  |
| 7             | (2)a                                   | (1)b        | (3)a | (2)b  | (3L)b   | (3)a | (1)a |  |  |  |
| 6             | (2)a                                   | (1)b        | (3)a | (2)b  | (3L)b   | (3)a | (1)a |  |  |  |
| 5             | (2)a                                   | (1)b        | (3)a | (2)b  | (3L)b   | (3)a | (1)a |  |  |  |
| 4             | (2)a                                   | (1)b        | (3)a | (2)b  | (3L)b   | (3)a | (1)a |  |  |  |
| 3             | (2)a                                   | (1)b        | (3)a | (2)b  | (3L)b   | (3)a | (1)a |  |  |  |
| 2             |                                        |             |      | (2)b  | (3L)b   | (3)a | (1)a |  |  |  |
| 1             | CARPARK                                |             |      | LOBBY |         |      |      |  |  |  |
| B 1           |                                        |             |      | LOBBY | CARPARK |      |      |  |  |  |
| B2            |                                        |             |      | LOBBY | CARPARK |      |      |  |  |  |

1-Bedroom

2-Bedroom

3-Bedroom

3-Bedroom (with Private Lift)

| 10 RIVER VALLEY CLOSE, SINGAPORE 238438 |       |         |             |        |  |  |  |  |  |
|-----------------------------------------|-------|---------|-------------|--------|--|--|--|--|--|
| FLOOR                                   | 08    | 09      | 10          | 11     |  |  |  |  |  |
| R                                       |       |         | ROOF GARDEN |        |  |  |  |  |  |
| 36                                      | (3L)a | (4)a    | (4)b        | (4+1)a |  |  |  |  |  |
| 35                                      | (3L)a | (4)a    | (4)b        | (4+1)a |  |  |  |  |  |
| 34                                      | (3L)a | (4)a    | (4)b        | (4+1)a |  |  |  |  |  |
| 33                                      | (3L)a | (4)a    | (4)b        | (4+1)a |  |  |  |  |  |
| 32                                      | (3L)a | (4)a    | (4)b        | (4+1)a |  |  |  |  |  |
| 31                                      | (3L)a | (4)a    | (4)b        | (4+1)a |  |  |  |  |  |
| 30                                      | (3L)a | (4)a    | (4)b        | (4+1)a |  |  |  |  |  |
| 29                                      | (3L)a | (4)a    | (4)b        | (4+1)a |  |  |  |  |  |
| 28                                      | (3L)a | (4)a    | (4)b        | (4+1)a |  |  |  |  |  |
| 27                                      | (3L)a | (4)a    | (4)b        | (4+1)a |  |  |  |  |  |
| 26                                      | (3L)a | (4)a    | (4)b        | (4+1)a |  |  |  |  |  |
| 25                                      | (3L)a | (4)a    | (4)b        | (4+1)a |  |  |  |  |  |
| 24                                      | (3L)a | (4)a    | (4)b        | (4+1)a |  |  |  |  |  |
| 23                                      | (3L)a | (4)a    | (4)b        | (4+1)a |  |  |  |  |  |
| 22                                      | (3L)a | (4)a    | (4)b        | (4+1)a |  |  |  |  |  |
| 21                                      | (3L)a | (4)a    | (4)b        | (4+1)a |  |  |  |  |  |
| 20                                      | (3L)a | (4)a    | (4)b        | (4+1)a |  |  |  |  |  |
| 19                                      | (3L)a | (4)a    | (4)b        | (4+1)a |  |  |  |  |  |
| 18                                      | (3L)a | (4)a    | (4)b        | (4+1)a |  |  |  |  |  |
| 17                                      | (3L)a | (4)a    | (4)b        | (4+1)a |  |  |  |  |  |
| 16                                      | (3L)a | (4)a    | (4)b        | (4+1)a |  |  |  |  |  |
| 15                                      | (3L)a | (4)a    | (4)b        | (4+1)a |  |  |  |  |  |
| 14                                      | (3L)a | (4)a    | (4)b        | (4+1)a |  |  |  |  |  |
| 13                                      | (3L)a | (4)a    | (4)b        | (4+1)a |  |  |  |  |  |
| 12                                      | (3L)a | (4)a    | (4)b        | (4+1)a |  |  |  |  |  |
| 11                                      | (3L)a | (4)a    | (4)b        | (4+1)a |  |  |  |  |  |
| 10                                      | (3L)a | (4)a    | (4)b        | (4+1)a |  |  |  |  |  |
| 9                                       | (3L)a | (4)a    | (4)b        | (4+1)a |  |  |  |  |  |
| 8                                       | (3L)a | (4)a    | (4)b        | (4+1)a |  |  |  |  |  |
| 7                                       | (3L)a | (4)a    | (4)b        | (4+1)a |  |  |  |  |  |
| 6                                       | (3L)a | (4)a    | (4)b        | (4+1)a |  |  |  |  |  |
| 5                                       | (3L)a | (4)a    | (4)b        | (4+1)a |  |  |  |  |  |
| 4                                       | (3L)a | (4)a    | (4)b        | (4+1)a |  |  |  |  |  |
| 3                                       |       |         | (4)b        | (4+1)a |  |  |  |  |  |
|                                         |       |         |             |        |  |  |  |  |  |
| 2                                       |       |         | LOBBY       |        |  |  |  |  |  |
| 1                                       |       | CARPARK | LOBBY       |        |  |  |  |  |  |
| B 1                                     |       | CARPARK | LOBBY       |        |  |  |  |  |  |