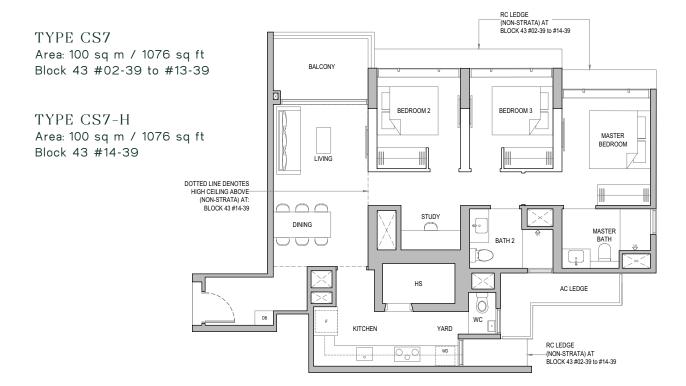

#### TYPE CY7 Area: 95 sq m / 1023 sq ft Block 45 #03-43 to #13-43

Areas include AC ledge, balcony and PES where applicable. The plans are subjected to change as may be required by relevant authorities. All areas and measurements stated herein as approximate and subject to final survey.