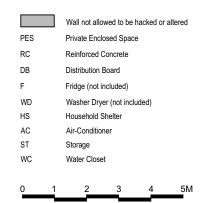

Wall not allowed to be hacked or altered Private Enclosed Space PES Reinforced Concrete Distribution Board Fridge (not included) Washer Dryer (not included) Household Shelter Air-Conditioner Storage \* Mirror Image

#### Wall not allowed to be hacked or altered Private Enclosed Space Reinforced Concrete Distribution Board Fridge (not included) Washer Dryer (not included) Household Shelter Air-Conditioner ST WC Water Closet