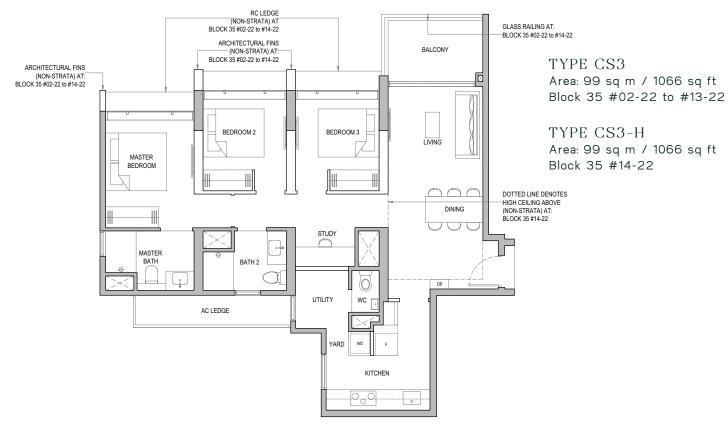

# 3 Bedroom with Yard and Study

TYPE CS3-P Area: 99 sq m / 1066 sq ft Block 35 #01-22