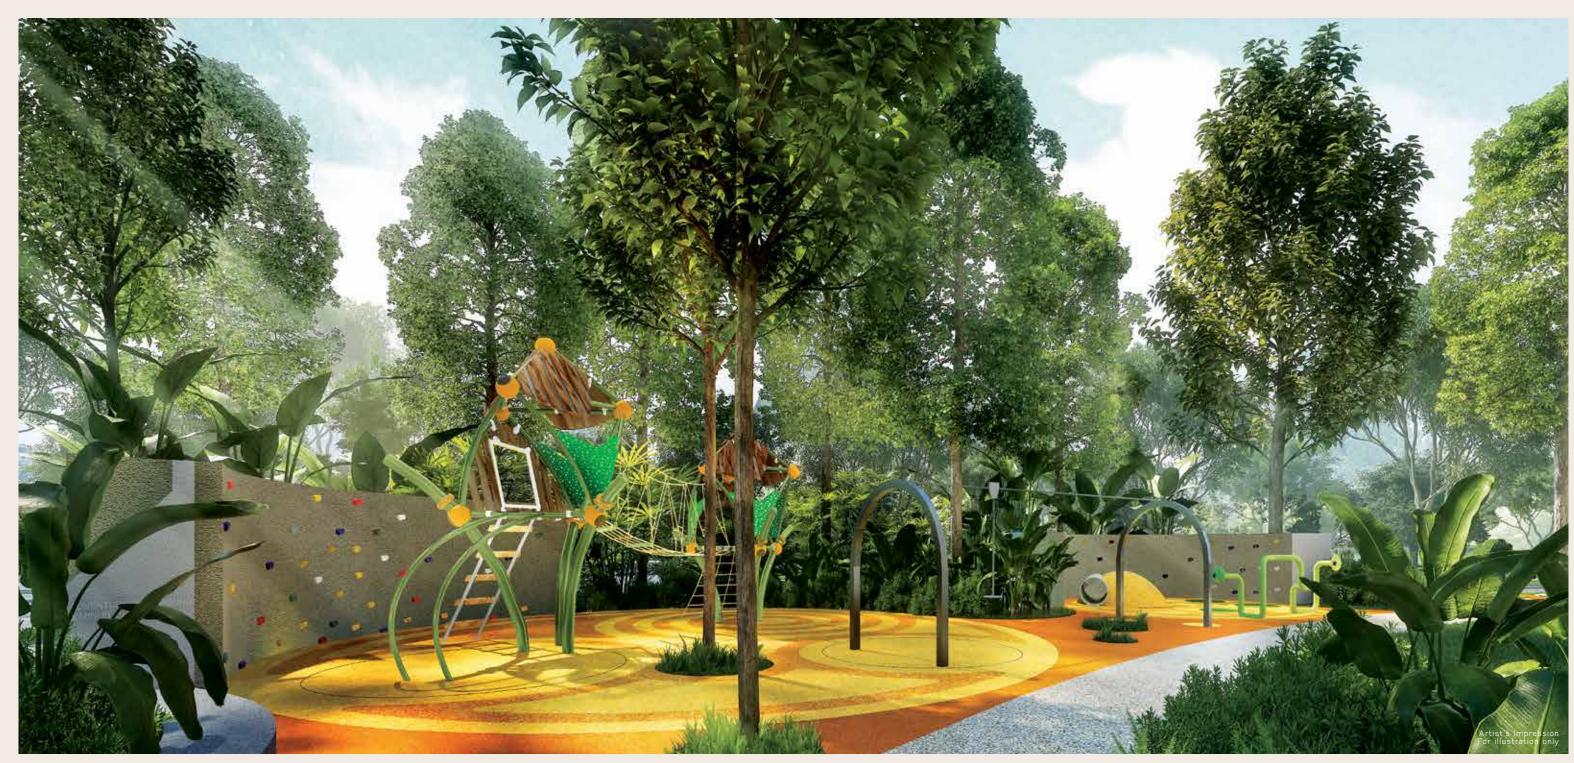

---- Jogging Path Estimated length 450m

Play and exercise across wide open spaces

Engage your body in open spaces for fitness and vigour - where adventures of adrenaline lie in wait for all ages.

1. Adventure Playground & Mini Flying Fox4. Trampoline Garden3. Mini Rock Climbing Wall5. Whimsical Play Garden