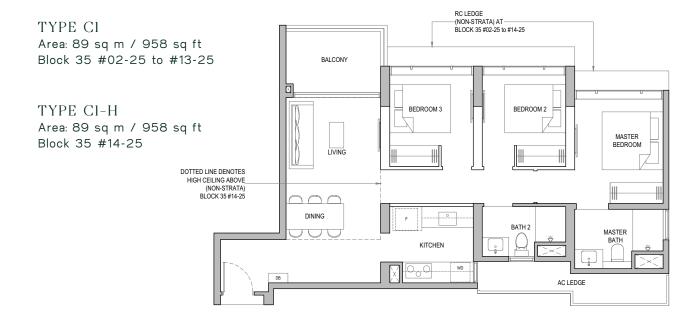

C 3 BEDROOM

CY 3 BEDROOM WITH YARD

CS 3 BEDROOM WITH YARD AND STUDY

D 4 BEDROOM

E 5 BEDROOM

TYPE CI-P Area: 89 sq m / 958 sq ft Block 35 #01-25

Areas include AC ledge, balcony and PES where applicable. The plans are subjected to change as may be required by relevant authorities. All areas and measurements stated herein as approximate and subject to final survey.