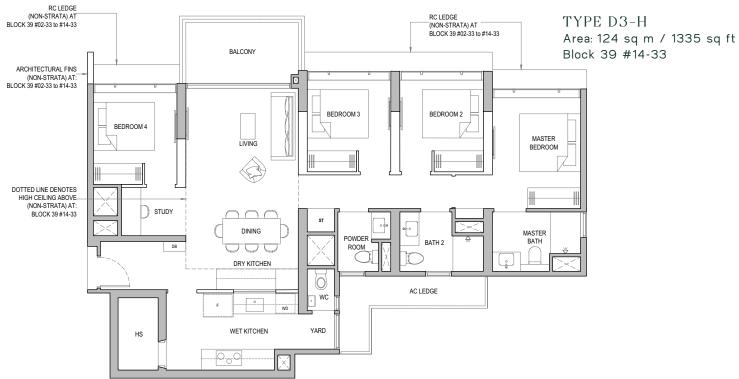

# 4 Bedroom

TYPE D3-P

Area: 124 sq m / 1335 sq ft Block 39 #01-33

TYPE D3

Area: 124 sq m / 1335 sq ft

Block 39 #02-33 to #13-33