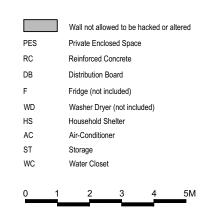

Wall not allowed to be hacked or altered Private Enclosed Space PES Reinforced Concrete Distribution Board Fridge (not included) Washer Dryer (not included) Household Shelter Air-Conditioner Storage \* Mirror Image

#### Wall not allowed to be hacked or altered Private Enclosed Space Reinforced Concrete Distribution Board Fridge (not included) Washer Dryer (not included) Household Shelter Air-Conditioner ST WC Water Closet