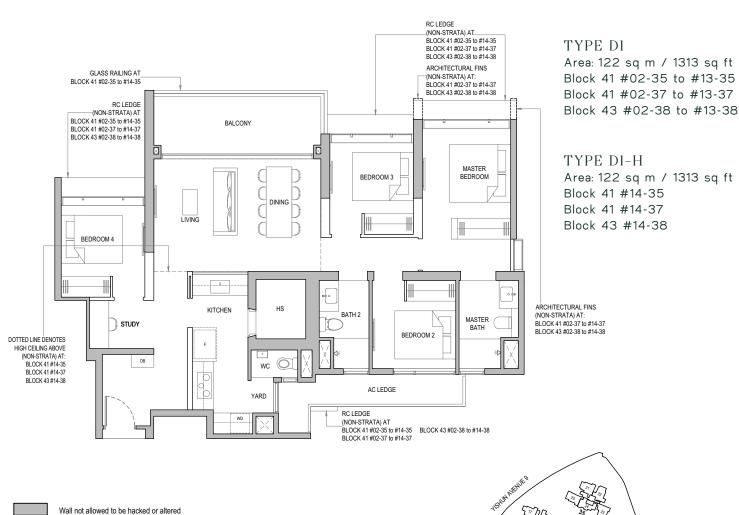

# 4 Bedroom

Areas include AC ledge, balcony and PES where applicable. The plans are subjected to change as may be required by relevant authorities. All areas and measurements stated herein as approximate and subject to final survey.

#### TYPE D2-P

Area: 122 sq m / 1313 sq ft Block 41 #01-36

TYPE D2

Area: 122 sq m / 1313 sq ft Block 41 #02-36 to #13-36

TYPE D2-H Area: 122 sq m / 1313 sq ft Block 41 #14-36

AC Air-Conditioner
ST Storage
WC Water Closet

0 1 2 3 4 5M

Areas include AC ledge, balcony and PES where applicable. The plans are subjected to change as may be required by relevant authorities. All areas and measurements stated herein as approximate and subject to final survey.