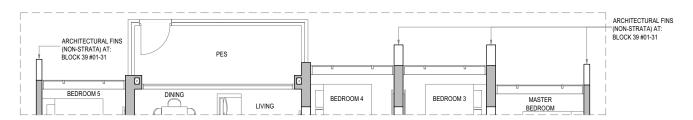

5 Bedroom

TYPE E1-P Area: 148 sq m / 1593 sq ft Block 39 #01-31

TYPE EI Area: 148 sq m / 1593 sq ft Block 39 #02-31 to #13-31