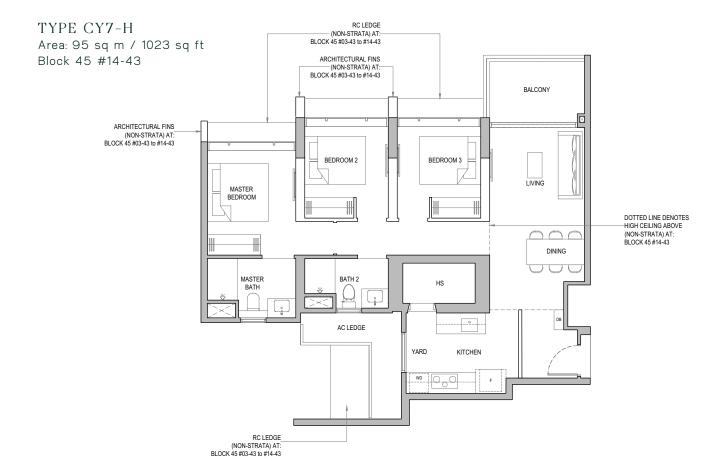

#### TYPE CY7 Area: 95 sq m / 1023 sq ft Block 45 #03-43 to #13-43

Areas include AC ledge, balcony and PES where applicable. The plans are subjected to change as may be required by relevant authorities. All areas and measurements stated herein as approximate and subject to final survey.