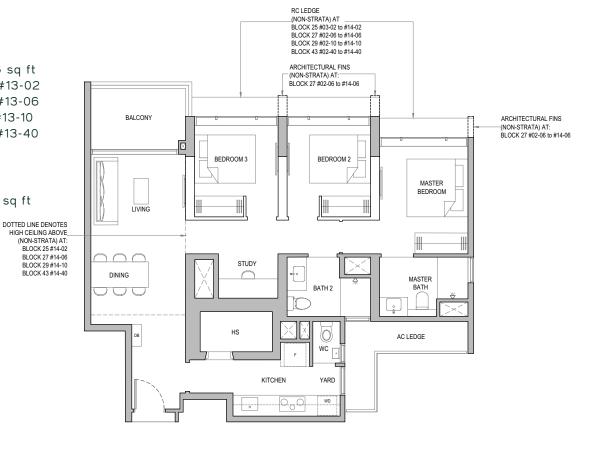

## TYPE CS5b

Area: 100 sq m / 1076 sq ft

Block 25 #03-02 to #13-02 Block 27 #02-06 to #13-06

Block 29 #02-10 to #13-10

Block 43 #02-40 to #13-40

#### TYPE CS5b-H

Area: 100 sq m / 1076 sq ft

Block 25 #14-02 Block 27 #14-06

Block 29 #14-10 Block 43 #14-40