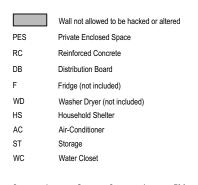

Wall not allowed to be hacked or altered Private Enclosed Space PES Reinforced Concrete Distribution Board Fridge (not included) Washer Dryer (not included) Household Shelter Air-Conditioner Storage \* Mirror Image

#### Wall not allowed to be hacked or altered Private Enclosed Space Reinforced Concrete Distribution Board Fridge (not included) Washer Dryer (not included) Household Shelter Air-Conditioner ST WC Water Closet