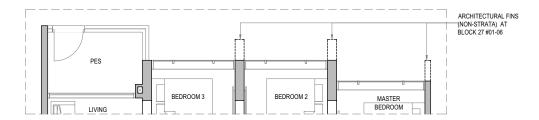

#### ARCHITECTURAL FINS (NON-STRATA) AT: BLOCK 25 #02-04 to #14-04 BLOCK 29 #02-12 to #14-12 RC LEDGE RC LEDGE (NON-STRATA) AT: BLOCK 25 #02-04 to #14-04 BLOCK 27 #02-08 to #14-08 BLOCK 29 #02-12 to #14-12 BLOCK 31 #02-16 to #14-16 TYPE C5 RC LEDGE \_\_(NON-STRATA) AT: BLOCK 25 #02-04 to #14-04 Area: 91 sq m / 980 sq ft Block 25 #02-04 to #13-04 BLOCK 27 #02-08 to #14-08 BLOCK 29 #02-12 to #14-12 BLOCK 31 #02-16 to #14-16 AC LEDGE Block 27 #02-08 to #13-08 BALCONY Block 29 #02-12 to #13-12 ARCHITECTURAL FINS (NON-STRATA) AT: BLOCK 25 #02-04 to #14-04 BLOCK 29 #02-12 to #14-12 Block 31 #02-16 to #13-16 BEDROOM 3 BEDROOM 2 TYPE C5-H MASTER BEDROOM Area: 91 sq m / 980 sq ft Block 25 #14-04 Block 27 #14-08 Block 29 #14-12 Block 31 #14-16 DINING AC LEDGE DOTTED LINE DENOTES HIGH CEILING ABOVE RC LEDGE —(NON-STRATA) AT: BLOCK 25#02-04 to #14-04 BLOCK 27 #02-08 to #14-08 BLOCK 29 #02-12 to #14-12 (NON-STRATA) AT: BLOCK 25 #14-04 BLOCK 27 #14-08 BLOCK 29 #14-12 BLOCK 31 #14-16 BLOCK 31 #02-16 to #14-16