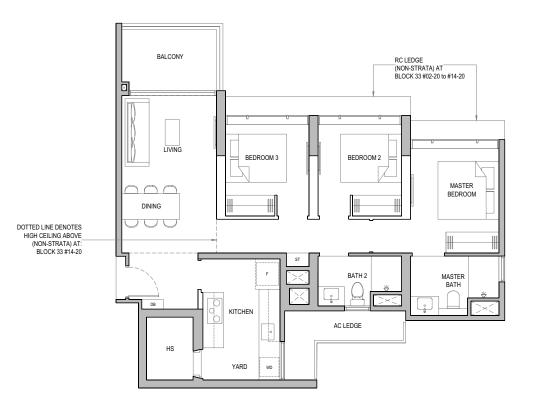

#### ARCHITECTURAL FINS (NON-STRATA) AT: BLOCK 25 #02-04 to #14-04 BLOCK 29 #02-12 to #14-12 RC LEDGE RC LEDGE (NON-STRATA) AT: BLOCK 25 #02-04 to #14-04 BLOCK 27 #02-08 to #14-08 BLOCK 29 #02-12 to #14-12 BLOCK 31 #02-16 to #14-16 TYPE C5 RC LEDGE \_\_(NON-STRATA) AT: BLOCK 25 #02-04 to #14-04 Area: 91 sq m / 980 sq ft Block 25 #02-04 to #13-04 BLOCK 27 #02-08 to #14-08 BLOCK 29 #02-12 to #14-12 BLOCK 31 #02-16 to #14-16 AC LEDGE Block 27 #02-08 to #13-08 BALCONY Block 29 #02-12 to #13-12 ARCHITECTURAL FINS (NON-STRATA) AT: BLOCK 25 #02-04 to #14-04 BLOCK 29 #02-12 to #14-12 Block 31 #02-16 to #13-16 BEDROOM 3 BEDROOM 2 TYPE C5-H MASTER BEDROOM Area: 91 sq m / 980 sq ft Block 25 #14-04 Block 27 #14-08 Block 29 #14-12 Block 31 #14-16 DINING AC LEDGE DOTTED LINE DENOTES HIGH CEILING ABOVE RC LEDGE —(NON-STRATA) AT: BLOCK 25#02-04 to #14-04 BLOCK 27 #02-08 to #14-08 BLOCK 29 #02-12 to #14-12 (NON-STRATA) AT: BLOCK 25 #14-04 BLOCK 27 #14-08 BLOCK 29 #14-12 BLOCK 31 #14-16 BLOCK 31 #02-16 to #14-16