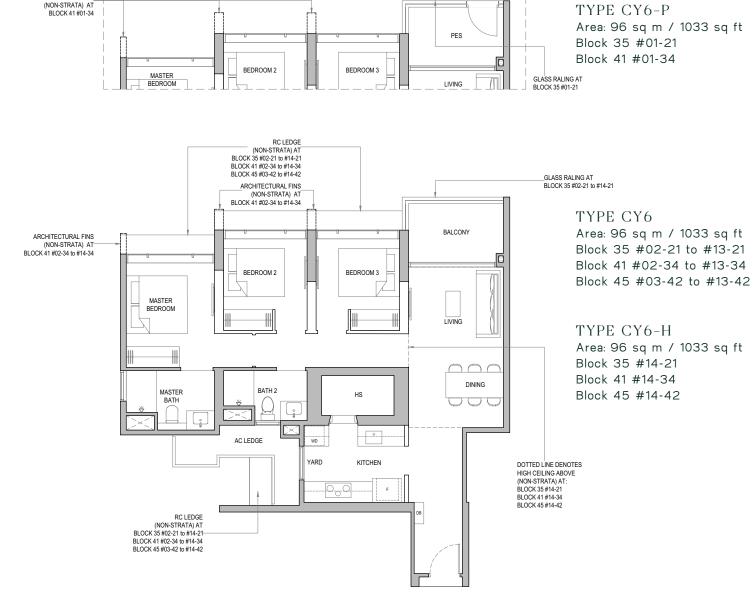

C 3 BEDROOM

CY 3 BEDROOM WITH YARD

CS 3 BEDROOM WITH YARD AND STUDY

D 4 BEDROOM

E 5 BEDROOM

TYPE CI-P Area: 89 sq m / 958 sq ft Block 35 #01-25

Areas include AC ledge, balcony and PES where applicable. The plans are subjected to change as may be required by relevant authorities. All areas and measurements stated herein as approximate and subject to final survey.

0 1 2 3 4 5W

Areas include AC ledge, balcony and PES where applicable. The plans are subjected to change as may be required by relevant authorities. All areas and measurements stated herein as approximate and subject to final survey.