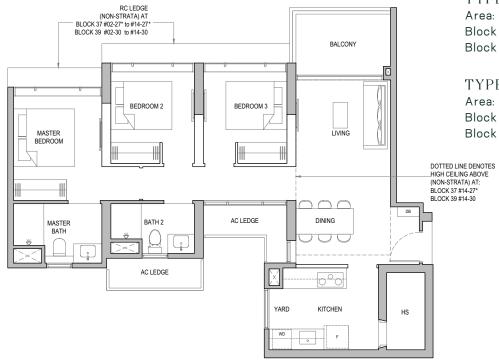

#### ARCHITECTURAL FINS (NON-STRATA) AT: BLOCK 25 #02-04 to #14-04 BLOCK 29 #02-12 to #14-12 RC LEDGE RC LEDGE (NON-STRATA) AT: BLOCK 25 #02-04 to #14-04 BLOCK 27 #02-08 to #14-08 BLOCK 29 #02-12 to #14-12 BLOCK 31 #02-16 to #14-16 TYPE C5 RC LEDGE \_\_(NON-STRATA) AT: BLOCK 25 #02-04 to #14-04 Area: 91 sq m / 980 sq ft Block 25 #02-04 to #13-04 BLOCK 27 #02-08 to #14-08 BLOCK 29 #02-12 to #14-12 BLOCK 31 #02-16 to #14-16 AC LEDGE Block 27 #02-08 to #13-08 BALCONY Block 29 #02-12 to #13-12 ARCHITECTURAL FINS (NON-STRATA) AT: BLOCK 25 #02-04 to #14-04 BLOCK 29 #02-12 to #14-12 Block 31 #02-16 to #13-16 BEDROOM 3 BEDROOM 2 TYPE C5-H MASTER BEDROOM Area: 91 sq m / 980 sq ft Block 25 #14-04 Block 27 #14-08 Block 29 #14-12 Block 31 #14-16 DINING AC LEDGE DOTTED LINE DENOTES HIGH CEILING ABOVE RC LEDGE —(NON-STRATA) AT: BLOCK 25#02-04 to #14-04 BLOCK 27 #02-08 to #14-08 BLOCK 29 #02-12 to #14-12 (NON-STRATA) AT: BLOCK 25 #14-04 BLOCK 27 #14-08 BLOCK 29 #14-12 BLOCK 31 #14-16 BLOCK 31 #02-16 to #14-16

0 1 2 3 4 5W

Areas include AC ledge, balcony and PES where applicable. The plans are subjected to change as may be required by relevant authorities. All areas and measurements stated herein as approximate and subject to final survey.