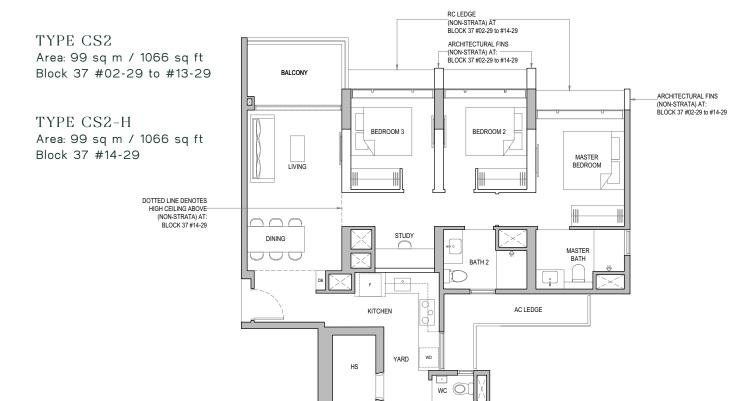

#### TYPE CS2-P Area: 99 sq m / 1066 sq ft Block 37 #01-29

Areas include AC ledge, balcony and PES where applicable. The plans are subjected to change as may be required by relevant authorities. All areas and measurements stated herein as approximate and subject to final survey.