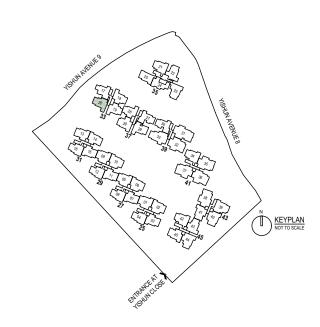

# Site Plan

- 37 Jogging Path
- 38 Fitness Circuit
- 1 itiless offcult
- 39 Free Play Lawn
- 40 The Entertainment Room
- 41 Kids Adventure Playground & Mini Flying Fox
- 42 Mini Rock Climbing Wall
- 43 Trampoline Garden
- 44 Whimsical Play Garden
- 45 Maze Garden
- 46 Lotus Pond
- 47 Lotus BBQ Pavilion
- 48 Firefly Garden
- 49 Firefly BBQ Pavilion
- 50 Spice Garden
- SI Spice BBQ Pavilion
- 52 Herbs Garden
- 53 Herbs BBQ Pavilion
- 54 Reading Alcove
- SS Drinking Fountain
- 56 Tennis Court
- 57 Relaxation Lawn

#### RAINBOW TRAIL

- 58 Picnic Lawn
- 59 Game Courtyard
- 60 Putting Green

#### ANCILLARY

- a Ramp to Basement 1 (with Trellis)
- **b** Service Gate
- © Side Gate
- d Park Connector Side Gate
- e Generator (with Trellis)
- f Bin Centre (at Basement 1)
- g PUB Water Meter
- h Smart Locker
- Transformer (at Basement 1)
- Substation (at Basement 1)
- k Ventilation Shafts
- ----- Water Tank