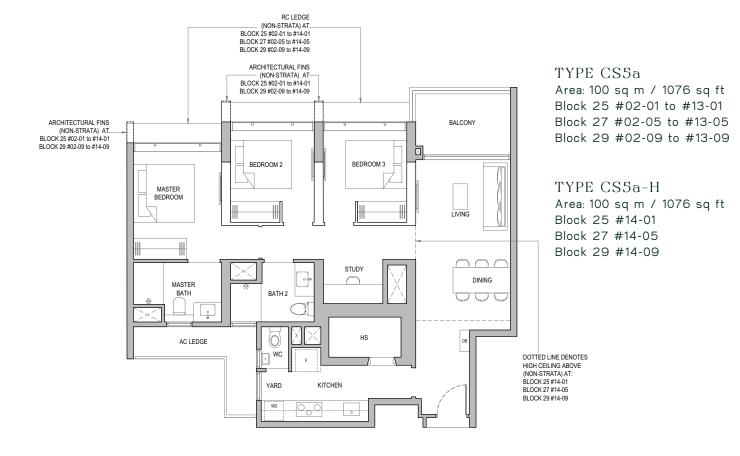

# 3 Bedroom with Yard and Study

TYPE CS5a-P Area: 100 sq m / 1076 sq ft Block 25 #01-01 Block 27 #01-05 Block 29 #01-09