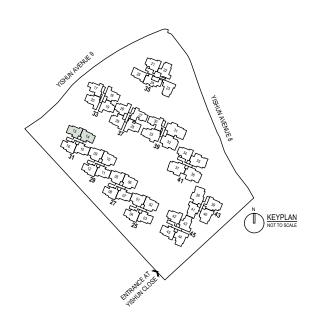

# Site Plan

- 37 Jogging Path
- 38 Fitness Circuit
- 1 itiless offcult
- 39 Free Play Lawn
- 40 The Entertainment Room
- 41 Kids Adventure Playground & Mini Flying Fox
- 42 Mini Rock Climbing Wall
- 43 Trampoline Garden
- 44 Whimsical Play Garden
- 45 Maze Garden
- 46 Lotus Pond
- 47 Lotus BBQ Pavilion
- 48 Firefly Garden
- 49 Firefly BBQ Pavilion
- 50 Spice Garden
- SI Spice BBQ Pavilion
- 52 Herbs Garden
- 53 Herbs BBQ Pavilion
- 54 Reading Alcove
- SS Drinking Fountain
- 56 Tennis Court
- 57 Relaxation Lawn

#### RAINBOW TRAIL

- 58 Picnic Lawn
- 59 Game Courtyard
- 60 Putting Green

#### ANCILLARY

- a Ramp to Basement 1 (with Trellis)
- **b** Service Gate
- © Side Gate
- d Park Connector Side Gate
- e Generator (with Trellis)
- f Bin Centre (at Basement 1)
- g PUB Water Meter
- h Smart Locker
- Transformer (at Basement 1)
- Substation (at Basement 1)
- k Ventilation Shafts
- ----- Water Tank