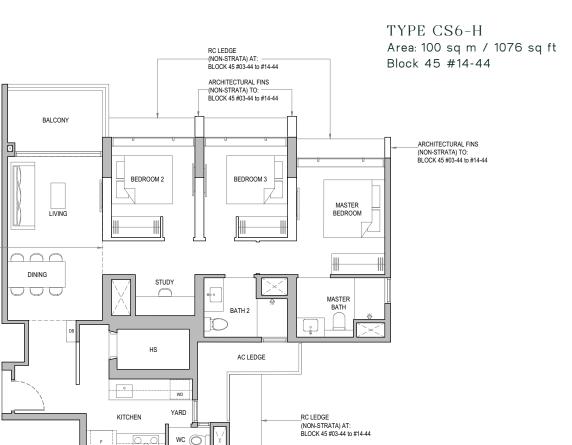

# 3 Bedroom with Yard and Study

TYPE CS6 Area: 100 sq m / 1076 sq ft Block 45 #03-44 to #13-44

DOTTED LINE DENOTES HIGH CEILING ABOVE\_ (NON-STRATA) AT: BLOCK 45 #14-44