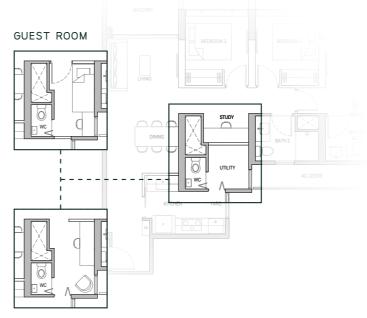

# Your custom den for work and play -THE SMARTSPACE

Make your house a home with the optional configurations of the SmartSpace. The flexible SmartSpace gives you the square footage for customisation you need. Say goodbye to restrictions, say yes to your dream home.

#### Disclaimer:

Optional configurations are not provided by the Developer.

The costs of any optional configurations shall be borne by the Purchaser.

# APPLICABLE TO UNIT TYPE CS3-P, CS3, CS3-H ONLY

UNIVERSAL ROOM STUDY/ HOBBY ROOM WITH DUAL ACCESS

# APPLICABLE TO UNIT TYPE CS4-P, CS4, CS4-H ONLY

UNIVERSAL ROOM STUDY/ HOBBY ROOM WITH DUAL ACCESS