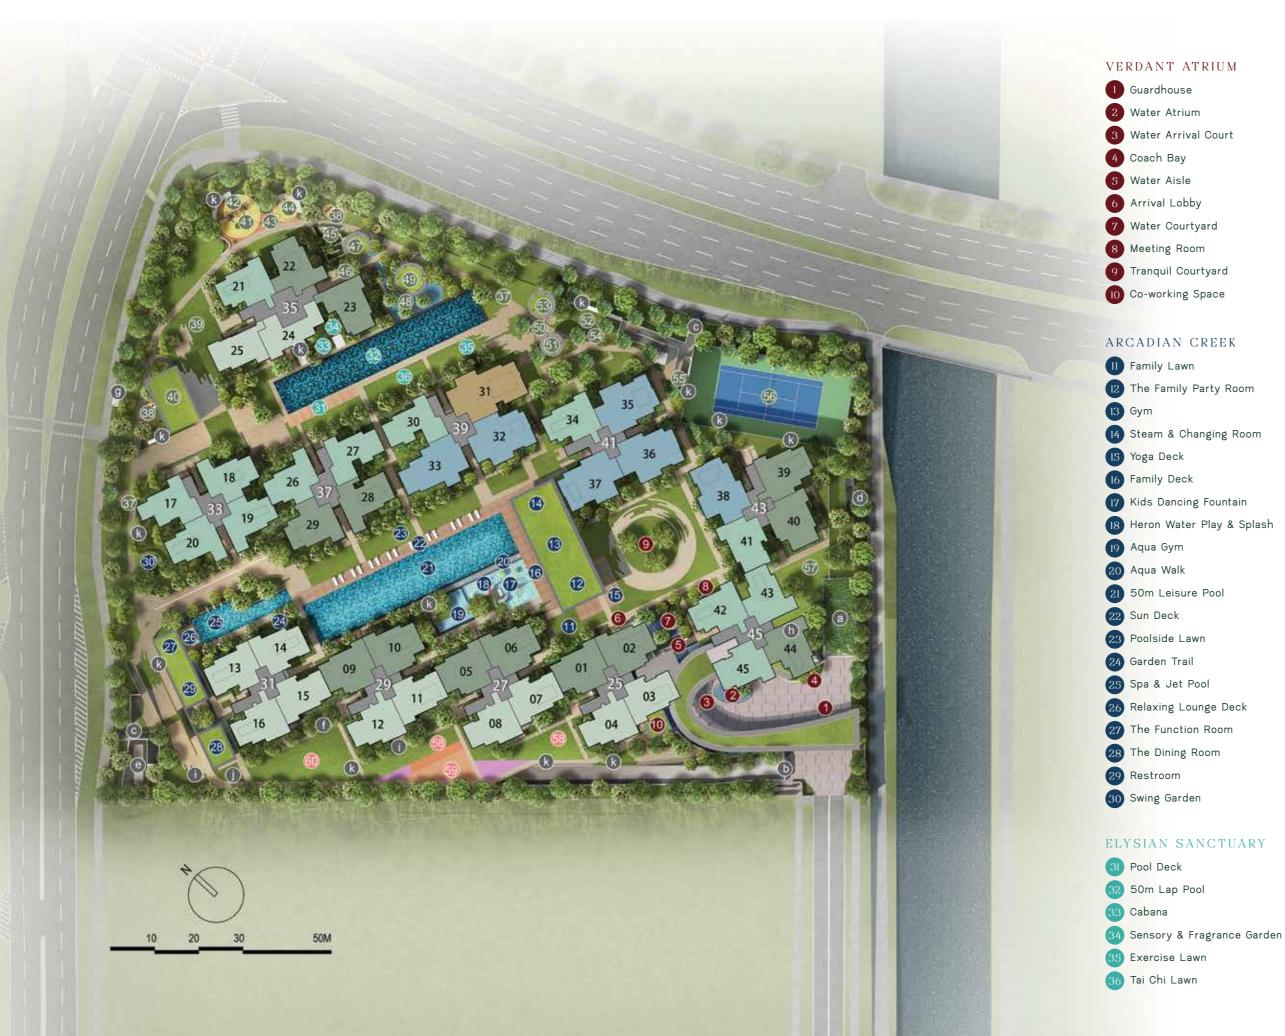

# Site Plan

- 37 Jogging Path
- 38 Fitness Circuit
- 1 itiless offcult
- 39 Free Play Lawn
- 40 The Entertainment Room
- 41 Kids Adventure Playground & Mini Flying Fox
- 42 Mini Rock Climbing Wall
- 43 Trampoline Garden
- 44 Whimsical Play Garden
- 45 Maze Garden
- 46 Lotus Pond
- 47 Lotus BBQ Pavilion
- 48 Firefly Garden
- 49 Firefly BBQ Pavilion
- 50 Spice Garden
- SI Spice BBQ Pavilion
- 52 Herbs Garden
- 53 Herbs BBQ Pavilion
- 54 Reading Alcove
- SS Drinking Fountain
- 56 Tennis Court
- 57 Relaxation Lawn

#### RAINBOW TRAIL

- 58 Picnic Lawn
- 59 Game Courtyard
- 60 Putting Green

#### ANCILLARY

- a Ramp to Basement 1 (with Trellis)
- **b** Service Gate
- © Side Gate
- d Park Connector Side Gate
- e Generator (with Trellis)
- f Bin Centre (at Basement 1)
- g PUB Water Meter
- h Smart Locker
- Transformer (at Basement 1)
- Substation (at Basement 1)
- k Ventilation Shafts
- ----- Water Tank