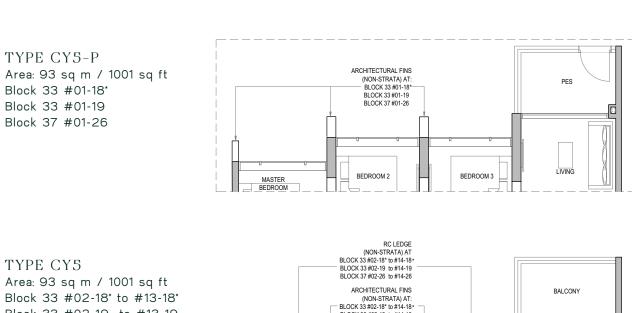

# 3 Bedroom with Yard

TYPE CY3-P Area: 93 sq m / 1001 sq ft Block 33 #01-17

TYPE CY3 Area: 93 sq m / 1001 sq ft Block 33 #02-17 to #13-17

TYPE CY3-H Area: 93 sq m / 1001 sq ft Block 33 #14-17

Areas include AC ledge, balcony and PES where applicable. The plans are subjected to change as may be required by relevant authorities. All areas and measurements stated herein as approximate and subject to final survey.