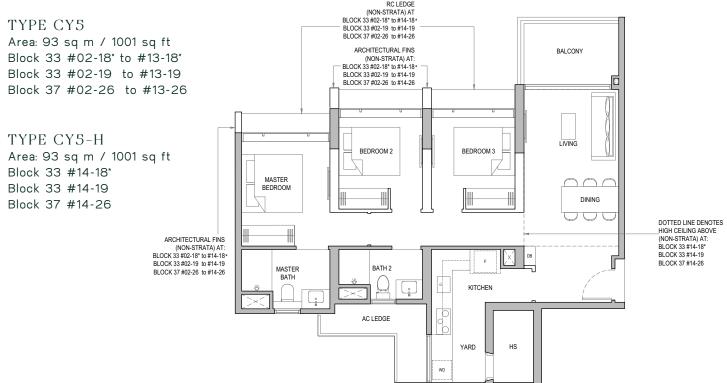

# 3 Bedroom with Yard

TYPE CY3-P Area: 93 sq m / 1001 sq ft Block 33 #01-17

TYPE CY3 Area: 93 sq m / 1001 sq ft Block 33 #02-17 to #13-17

TYPE CY3-H Area: 93 sq m / 1001 sq ft Block 33 #14-17

Areas include AC ledge, balcony and PES where applicable. The plans are subjected to change as may be required by relevant authorities. All areas and measurements stated herein as approximate and subject to final survey.