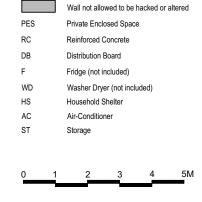

Wall not allowed to be hacked or altered Private Enclosed Space PES Reinforced Concrete Distribution Board Fridge (not included) Washer Dryer (not included) Household Shelter Air-Conditioner Storage \* Mirror Image

RC

HS

AC

ST