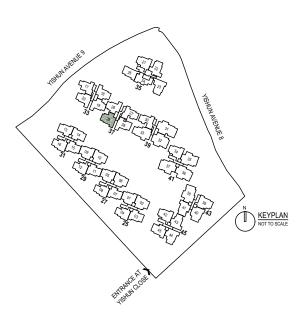

# Site Plan

- 37 Jogging Path
- 38 Fitness Circuit
- 1 itiless offcult
- 39 Free Play Lawn
- 40 The Entertainment Room
- 41 Kids Adventure Playground & Mini Flying Fox
- 42 Mini Rock Climbing Wall
- 43 Trampoline Garden
- 44 Whimsical Play Garden
- 45 Maze Garden
- 46 Lotus Pond
- 47 Lotus BBQ Pavilion
- 48 Firefly Garden
- 49 Firefly BBQ Pavilion
- 50 Spice Garden
- SI Spice BBQ Pavilion
- 52 Herbs Garden
- 53 Herbs BBQ Pavilion
- 54 Reading Alcove
- SS Drinking Fountain
- 56 Tennis Court
- 57 Relaxation Lawn

#### RAINBOW TRAIL

- 58 Picnic Lawn
- 59 Game Courtyard
- 60 Putting Green

#### ANCILLARY

- a Ramp to Basement 1 (with Trellis)
- **b** Service Gate
- © Side Gate
- d Park Connector Side Gate
- e Generator (with Trellis)
- f Bin Centre (at Basement 1)
- g PUB Water Meter
- h Smart Locker
- Transformer (at Basement 1)
- Substation (at Basement 1)
- k Ventilation Shafts
- ----- Water Tank