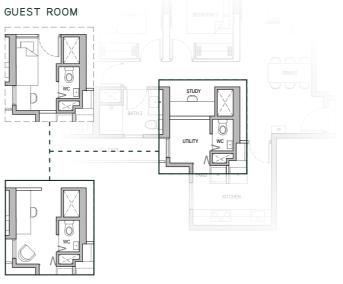

# Your custom den for work and play -THE SMARTSPACE

Make your house a home with the optional configurations of the SmartSpace. The flexible SmartSpace gives you the square footage for customisation you need. Say goodbye to restrictions, say yes to your dream home.

#### Disclaimer:

Optional configurations are not provided by the Developer.

The costs of any optional configurations shall be borne by the Purchaser.

# APPLICABLE TO UNIT TYPE CS3-P, CS3, CS3-H ONLY

UNIVERSAL ROOM STUDY/ HOBBY ROOM WITH DUAL ACCESS

# APPLICABLE TO UNIT TYPE CS4-P, CS4, CS4-H ONLY

UNIVERSAL ROOM STUDY/ HOBBY ROOM WITH DUAL ACCESS