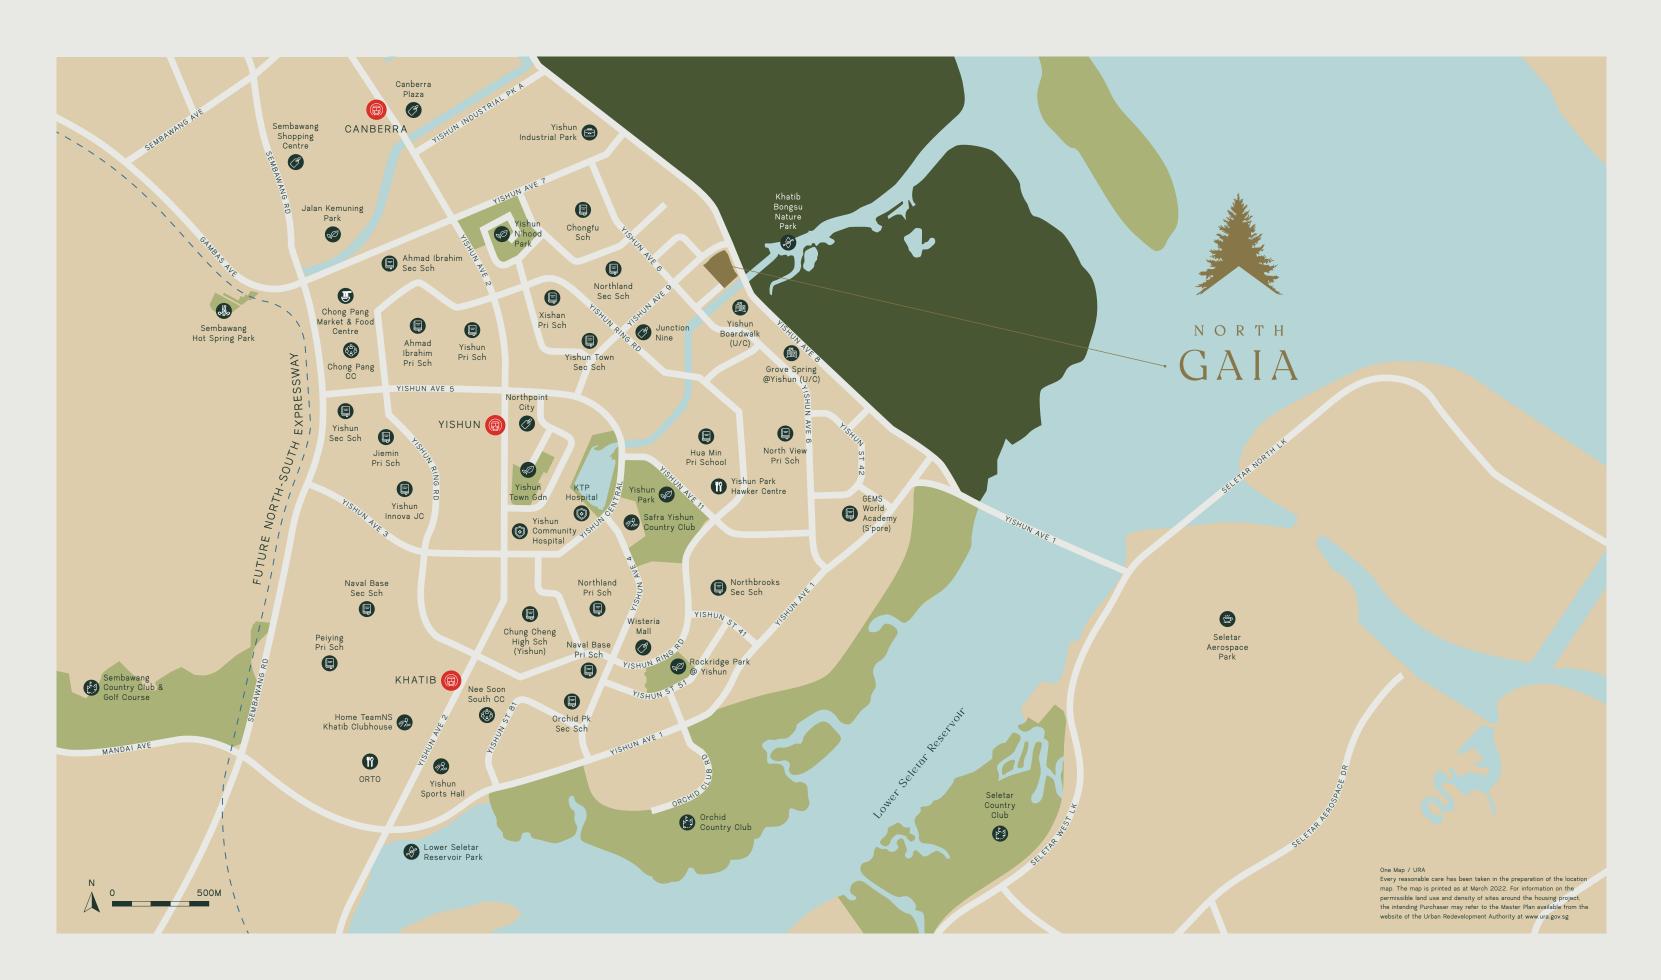

# The North South Corridor uniting the North and the city

Connecting your home in the North to the city the North South Corridor. Providing a clear route from your Northern sanctuary to the heart of Singapore's business district, smoother, faster journeys await you - so there's always time for work and pleasure.

#### FUTURE NORTH COAST CORRIDOR

- 1. Woodlands Regional Centre 2. Woodlands North Coast
- 3. JTC Food Hub @ Senoko
- 4. Punggol Digital District

Yishun MRT 8 mins drive

Woodlands MRT 4 stops

Bishan MRT 4 stops

Newton MRT 8 stops

Orchard MRT 9 stops

#### CONNECTIVITY

- I. Yishun MRT
- 2. North-South Corridor (U/C)
- 3. Seletar Expressway
- 4. Tampines Expressway
- 5. Pan-Island Expressway

# Your needs and necessities are in infinite supply

Expect the best - a vibrant array of amenities lie in store for you, from diverse retail options to premier luxury.

# SHOPPING 🖨

- 1. Junction Nine Mall 2. NorthPoint City
- 3. Wisteria Mall
- 4. Canberra Plaza
- 5. Sembawang Shopping Centre
- 4 mins - 10 mins

- 14 mins

- 12 mins - 13 mins