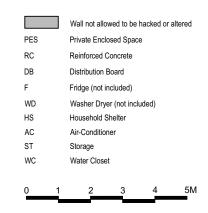

Wall not allowed to be hacked or altered Private Enclosed Space PES Reinforced Concrete Distribution Board Fridge (not included) Washer Dryer (not included) Household Shelter Air-Conditioner Storage \* Mirror Image

#### Wall not allowed to be hacked or altered Private Enclosed Space Reinforced Concrete Distribution Board Fridge (not included) Washer Dryer (not included) Household Shelter Air-Conditioner ST WC Water Closet