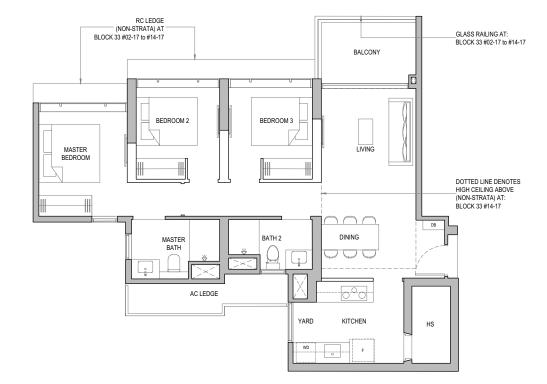

# 3 Bedroom with Yard

TYPE CY3-P Area: 93 sq m / 1001 sq ft Block 33 #01-17

TYPE CY3 Area: 93 sq m / 1001 sq ft Block 33 #02-17 to #13-17

TYPE CY3-H Area: 93 sq m / 1001 sq ft Block 33 #14-17

Areas include AC ledge, balcony and PES where applicable. The plans are subjected to change as may be required by relevant authorities. All areas and measurements stated herein as approximate and subject to final survey.