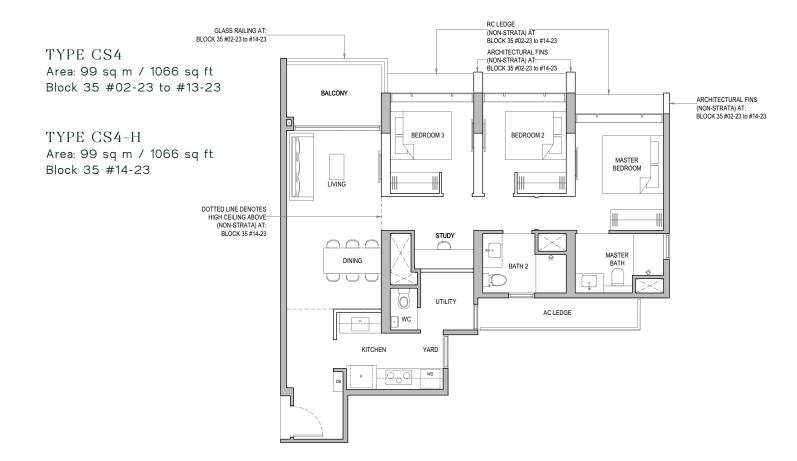

# TYPE CS4-P Area: 99 sq m / 1066 sq ft Block 35 #01-23 GLASS RAILING AT: BLOCK 35 #01-23 BEDROOM 3 BEDROOM 3 BEDROOM 2 MASTER BEDROOM 1

Areas include AC ledge, balcony and PES where applicable. The plans are subjected to change as may be required by relevant authorities. All areas and measurements stated herein as approximate and subject to final survey.