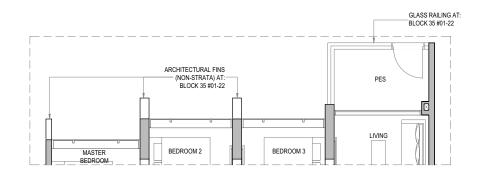

# 3 Bedroom with Yard and Study

TYPE CS3-P Area: 99 sq m / 1066 sq ft Block 35 #01-22