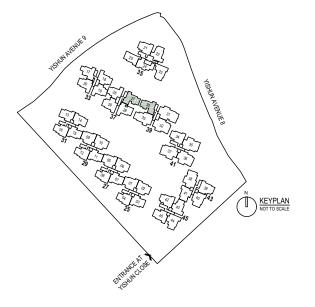

# Site Plan

- 37 Jogging Path
- 38 Fitness Circuit
- 1 itiless offcult
- 39 Free Play Lawn
- 40 The Entertainment Room
- 41 Kids Adventure Playground & Mini Flying Fox
- 42 Mini Rock Climbing Wall
- 43 Trampoline Garden
- 44 Whimsical Play Garden
- 45 Maze Garden
- 46 Lotus Pond
- 47 Lotus BBQ Pavilion
- 48 Firefly Garden
- 49 Firefly BBQ Pavilion
- 50 Spice Garden
- SI Spice BBQ Pavilion
- 52 Herbs Garden
- 53 Herbs BBQ Pavilion
- 54 Reading Alcove
- SS Drinking Fountain
- 56 Tennis Court
- 57 Relaxation Lawn

#### RAINBOW TRAIL

- 58 Picnic Lawn
- 59 Game Courtyard
- 60 Putting Green

#### ANCILLARY

- a Ramp to Basement 1 (with Trellis)
- **b** Service Gate
- © Side Gate
- d Park Connector Side Gate
- e Generator (with Trellis)
- f Bin Centre (at Basement 1)
- g PUB Water Meter
- h Smart Locker
- Transformer (at Basement 1)
- Substation (at Basement 1)
- k Ventilation Shafts
- ----- Water Tank