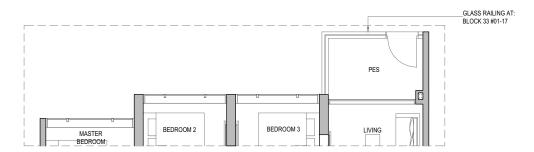

# 3 Bedroom with Yard

TYPE CY3-P Area: 93 sq m / 1001 sq ft Block 33 #01-17

TYPE CY3 Area: 93 sq m / 1001 sq ft Block 33 #02-17 to #13-17

TYPE CY3-H Area: 93 sq m / 1001 sq ft Block 33 #14-17

Areas include AC ledge, balcony and PES where applicable. The plans are subjected to change as may be required by relevant authorities. All areas and measurements stated herein as approximate and subject to final survey.