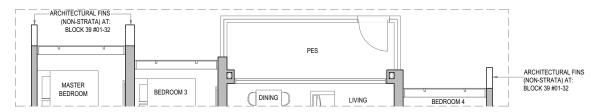

#### TYPE D4-P

Area: 129 sq m / 1389 sq ft Block 39 #01-32

#### TYPE D4 Area: 129 sq m / 1389 sq ft Block 39 #02-32 to #13-32

Areas include AC ledge, balcony and PES where applicable. The plans are subjected to change as may be required by relevant authorities. All areas and measurements stated herein as approximate and subject to final survey.