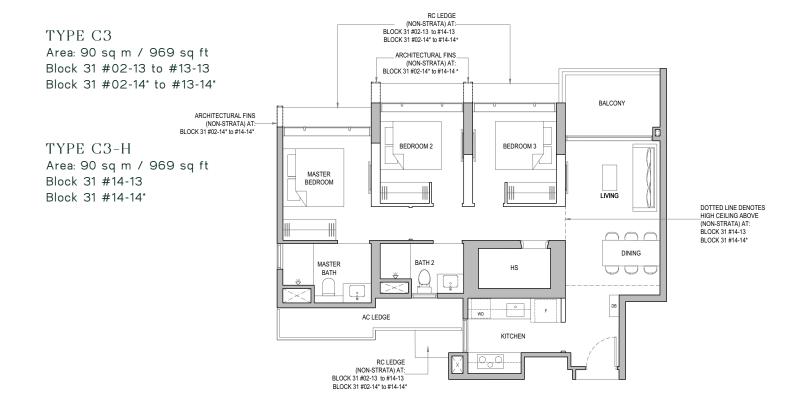

# TYPE C3-P Area: 90 sq m / 969 sq ft Block 31 #01-13 Block 31 #01-14\* ARCHITECTURAL FINS (NON-STRATA) AT BLOCK 31 #01-14\* BEDROOM BEDROOM