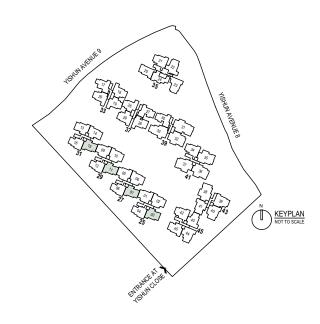

# Site Plan

- 37 Jogging Path
- 38 Fitness Circuit
- 1 itiless offcult
- 39 Free Play Lawn
- 40 The Entertainment Room
- 41 Kids Adventure Playground & Mini Flying Fox
- 42 Mini Rock Climbing Wall
- 43 Trampoline Garden
- 44 Whimsical Play Garden
- 45 Maze Garden
- 46 Lotus Pond
- 47 Lotus BBQ Pavilion
- 48 Firefly Garden
- 49 Firefly BBQ Pavilion
- 50 Spice Garden
- SI Spice BBQ Pavilion
- 52 Herbs Garden
- 53 Herbs BBQ Pavilion
- 54 Reading Alcove
- SS Drinking Fountain
- 56 Tennis Court
- 57 Relaxation Lawn

#### RAINBOW TRAIL

- 58 Picnic Lawn
- 59 Game Courtyard
- 60 Putting Green

#### ANCILLARY

- a Ramp to Basement 1 (with Trellis)
- **b** Service Gate
- © Side Gate
- d Park Connector Side Gate
- e Generator (with Trellis)
- f Bin Centre (at Basement 1)
- g PUB Water Meter
- h Smart Locker
- Transformer (at Basement 1)
- Substation (at Basement 1)
- k Ventilation Shafts
- ----- Water Tank