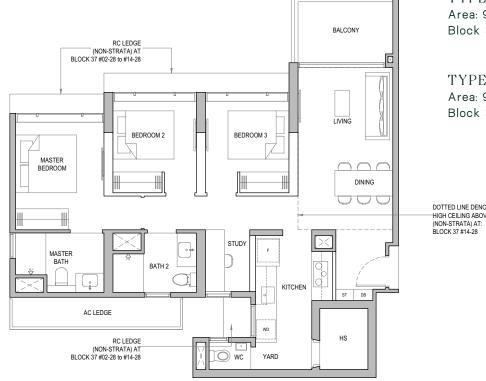

# 3 Bedroom with Yard and Study

TYPE CSI-P Area: 98 sq m / 1055 sq ft Block 37 #01-28

TYPE CSI Area: 98 sq m / 1055 sq ft Block 37 #02-28 to #13-28

TYPE CSI-H Area: 98 sq m / 1055 sq ft Block 37 #14-28

DOTTED LINE DENOTES

HIGH CEILING ABOVE