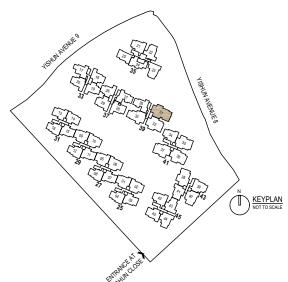

# Site Plan

- 37 Jogging Path
- 38 Fitness Circuit
- 1 itiless offcult
- 39 Free Play Lawn
- 40 The Entertainment Room
- 41 Kids Adventure Playground & Mini Flying Fox
- 42 Mini Rock Climbing Wall
- 43 Trampoline Garden
- 44 Whimsical Play Garden
- 45 Maze Garden
- 46 Lotus Pond
- 47 Lotus BBQ Pavilion
- 48 Firefly Garden
- 49 Firefly BBQ Pavilion
- 50 Spice Garden
- SI Spice BBQ Pavilion
- 52 Herbs Garden
- 53 Herbs BBQ Pavilion
- 54 Reading Alcove
- SS Drinking Fountain
- 56 Tennis Court
- 57 Relaxation Lawn

#### RAINBOW TRAIL

- 58 Picnic Lawn
- 59 Game Courtyard
- 60 Putting Green

#### ANCILLARY

- a Ramp to Basement 1 (with Trellis)
- **b** Service Gate
- © Side Gate
- d Park Connector Side Gate
- e Generator (with Trellis)
- f Bin Centre (at Basement 1)
- g PUB Water Meter
- h Smart Locker
- Transformer (at Basement 1)
- Substation (at Basement 1)
- k Ventilation Shafts
- ----- Water Tank