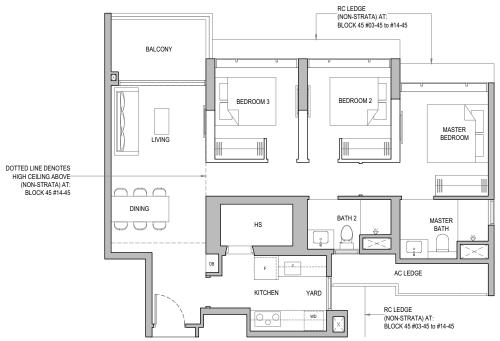

# 3 Bedroom with Yard

TYPE CYIa Area: 93 sq m / 1001 sq ft Block 45 #03-45 to #13-45

TYPE CYla-H Area: 93 sq m / 1001 sq ft Block 45 #14-45