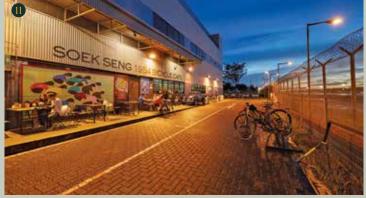

#### SELETAR AEROSPACE PARK 🖨

- 1. The Oval @ Seletar Aerospace Park
- 2. The Summerhouse

14 mins

- 3. Wildseed Cafe & Bar
- 4. YOUNGS Bar & Restaurant
- 5. Di Wei Teochew Restaurant
- 6. Wheeler's Estate
- 7. The Singapura Aerospace Club
- 8. 5 by Sans Façon
- 9. Chow Cute Cafe 10. Hangar66 Cafe
- II. Soek Seng 1954 Bicycle Cafe
- 12. Georges Hideout @ Seletar