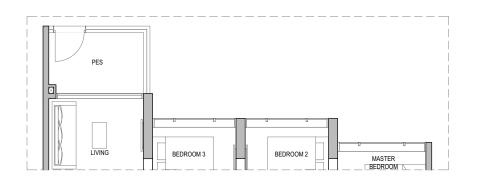

TYPE CY4-P Area: 93 sq m / 1001 sq ft Block 33 #01-20

TYPE CY4

Area: 93 sq m / 1001 sq ft

Block 33 #02-20 to #13-20

TYPE CY4-H Area: 93 sq m / 1001 sq ft Block 33 #14-20