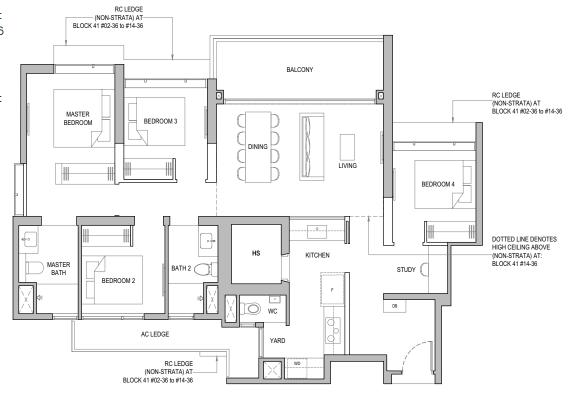

#### TYPE D2-P

Area: 122 sq m / 1313 sq ft Block 41 #01-36

TYPE D2

Area: 122 sq m / 1313 sq ft Block 41 #02-36 to #13-36

TYPE D2-H Area: 122 sq m / 1313 sq ft Block 41 #14-36

AC Air-Conditioner
ST Storage
WC Water Closet

0 1 2 3 4 5M

Areas include AC ledge, balcony and PES where applicable. The plans are subjected to change as may be required by relevant authorities. All areas and measurements stated herein as approximate and subject to final survey.