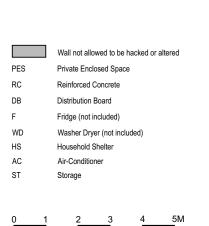

Wall not allowed to be hacked or altered Private Enclosed Space PES Reinforced Concrete Distribution Board Fridge (not included) Washer Dryer (not included) Household Shelter Air-Conditioner Storage \* Mirror Image

#### Wall not allowed to be hacked or altered Private Enclosed Space Reinforced Concrete Distribution Board Fridge (not included) Washer Dryer (not included) Household Shelter Air-Conditioner ST WC Water Closet