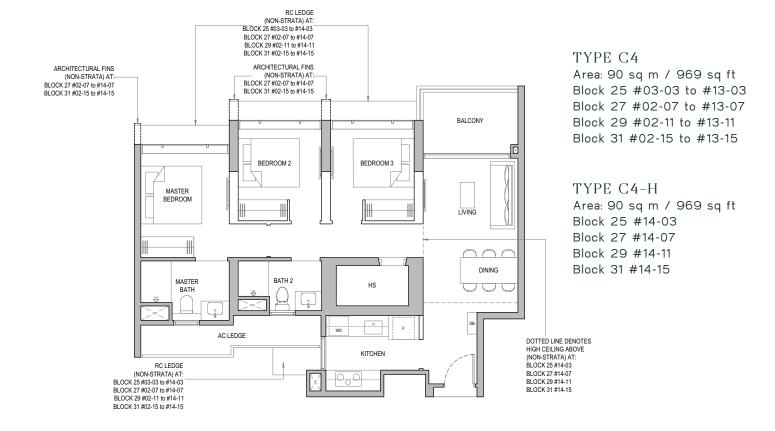

# 3 Bedroom

TYPE C4-P Area: 90 sq m / 969 sq ft Block 27 #01-07 Block 29 #01-11 Block 31 #01-15