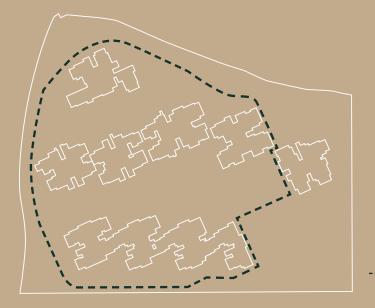

# Site Plan

- 37 Jogging Path
- 38 Fitness Circuit
- 1 itiless offcult
- 39 Free Play Lawn
- 40 The Entertainment Room
- 41 Kids Adventure Playground & Mini Flying Fox
- 42 Mini Rock Climbing Wall
- 43 Trampoline Garden
- 44 Whimsical Play Garden
- 45 Maze Garden
- 46 Lotus Pond
- 47 Lotus BBQ Pavilion
- 48 Firefly Garden
- 49 Firefly BBQ Pavilion
- 50 Spice Garden
- SI Spice BBQ Pavilion
- 52 Herbs Garden
- 53 Herbs BBQ Pavilion
- 54 Reading Alcove
- SS Drinking Fountain
- 56 Tennis Court
- 57 Relaxation Lawn

#### RAINBOW TRAIL

- 58 Picnic Lawn
- 59 Game Courtyard
- 60 Putting Green

#### ANCILLARY

- a Ramp to Basement 1 (with Trellis)
- **b** Service Gate
- © Side Gate
- d Park Connector Side Gate
- e Generator (with Trellis)
- f Bin Centre (at Basement 1)
- g PUB Water Meter
- h Smart Locker
- Transformer (at Basement 1)
- Substation (at Basement 1)
- k Ventilation Shafts
- ----- Water Tank