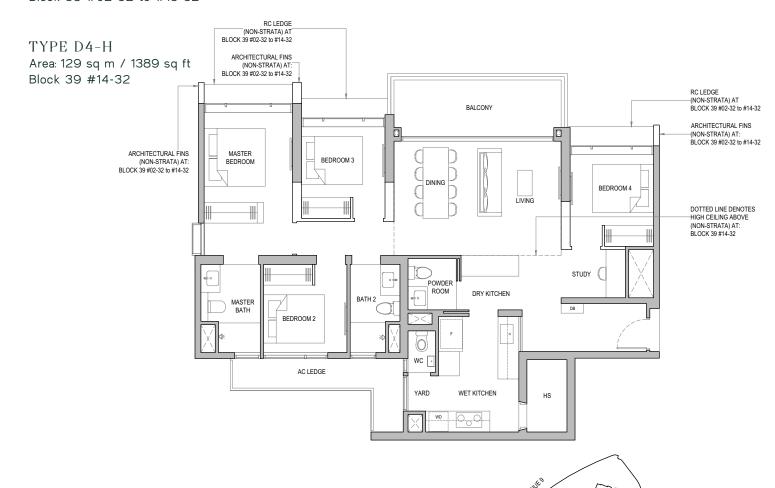

#### TYPE D4-P

Area: 129 sq m / 1389 sq ft Block 39 #01-32

#### TYPE D4 Area: 129 sq m / 1389 sq ft Block 39 #02-32 to #13-32

Areas include AC ledge, balcony and PES where applicable. The plans are subjected to change as may be required by relevant authorities. All areas and measurements stated herein as approximate and subject to final survey.