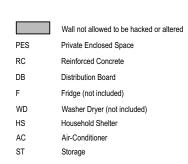

Wall not allowed to be hacked or altered Private Enclosed Space PES Reinforced Concrete Distribution Board Fridge (not included) Washer Dryer (not included) Household Shelter Air-Conditioner Storage \* Mirror Image

#### Wall not allowed to be hacked or altered Private Enclosed Space Reinforced Concrete Distribution Board Fridge (not included) Washer Dryer (not included) Household Shelter Air-Conditioner ST WC Water Closet