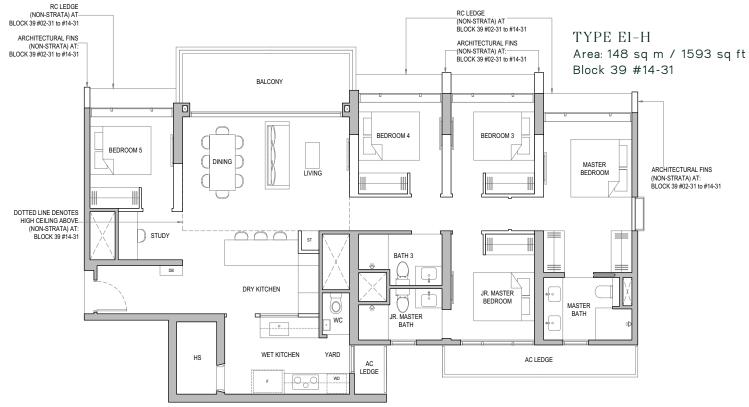

5 Bedroom

TYPE E1-P Area: 148 sq m / 1593 sq ft Block 39 #01-31

TYPE EI Area: 148 sq m / 1593 sq ft Block 39 #02-31 to #13-31