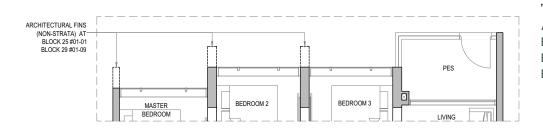

# 3 Bedroom with Yard and Study

TYPE CS5a-P Area: 100 sq m / 1076 sq ft Block 25 #01-01 Block 27 #01-05 Block 29 #01-09