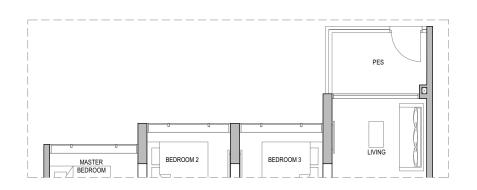

C 3 BEDROOM

CY 3 BEDROOM WITH YARD

CS 3 BEDROOM WITH YARD AND STUDY

D 4 BEDROOM

E 5 BEDROOM

TYPE CI-P Area: 89 sq m / 958 sq ft Block 35 #01-25

Areas include AC ledge, balcony and PES where applicable. The plans are subjected to change as may be required by relevant authorities. All areas and measurements stated herein as approximate and subject to final survey.

# 3 Bedroom

TYPE C2 Area: 89 sq m / 958 sq ft Block 35 #03-24 to #13-24

TYPE C2-H Area: 89 sq m / 958 sq ft Block 35 #14-24