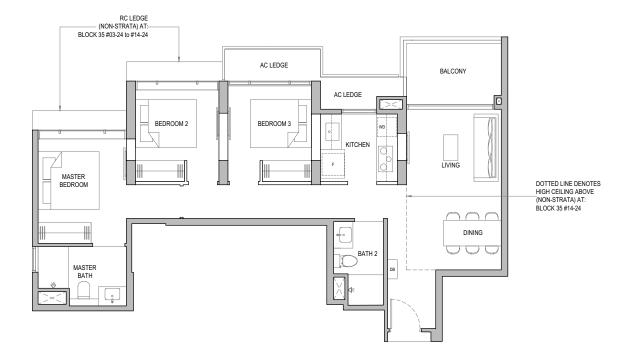

# 3 Bedroom

TYPE C2 Area: 89 sq m / 958 sq ft Block 35 #03-24 to #13-24

TYPE C2-H Area: 89 sq m / 958 sq ft Block 35 #14-24