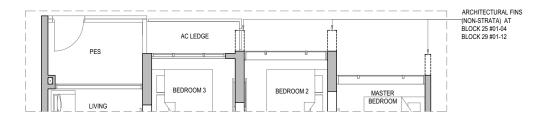

#### ARCHITECTURAL FINS (NON-STRATA) AT: BLOCK 25 #02-04 to #14-04 BLOCK 29 #02-12 to #14-12 RC LEDGE RC LEDGE (NON-STRATA) AT: BLOCK 25 #02-04 to #14-04 BLOCK 27 #02-08 to #14-08 BLOCK 29 #02-12 to #14-12 BLOCK 31 #02-16 to #14-16 TYPE C5 RC LEDGE \_\_(NON-STRATA) AT: BLOCK 25 #02-04 to #14-04 Area: 91 sq m / 980 sq ft Block 25 #02-04 to #13-04 BLOCK 27 #02-08 to #14-08 BLOCK 29 #02-12 to #14-12 BLOCK 31 #02-16 to #14-16 AC LEDGE Block 27 #02-08 to #13-08 BALCONY Block 29 #02-12 to #13-12 ARCHITECTURAL FINS (NON-STRATA) AT: BLOCK 25 #02-04 to #14-04 BLOCK 29 #02-12 to #14-12 Block 31 #02-16 to #13-16 BEDROOM 3 BEDROOM 2 TYPE C5-H MASTER BEDROOM Area: 91 sq m / 980 sq ft Block 25 #14-04 Block 27 #14-08 Block 29 #14-12 Block 31 #14-16 DINING AC LEDGE DOTTED LINE DENOTES HIGH CEILING ABOVE RC LEDGE —(NON-STRATA) AT: BLOCK 25#02-04 to #14-04 BLOCK 27 #02-08 to #14-08 BLOCK 29 #02-12 to #14-12 (NON-STRATA) AT: BLOCK 25 #14-04 BLOCK 27 #14-08 BLOCK 29 #14-12 BLOCK 31 #14-16 BLOCK 31 #02-16 to #14-16