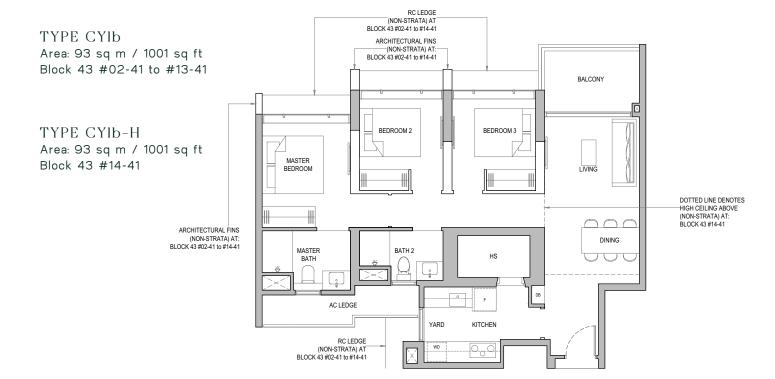

# TYPE CYlb-P Area: 93 sq m / 1001 sq ft Block 43 #01-41 ARCHITECTURAL FINS (NON-STRATA) AT: BLOCK 43 #01-41

Areas include AC ledge, balcony and PES where applicable. The plans are subjected to change as may be required by relevant authorities. All areas and measurements stated herein as approximate and subject to final survey.