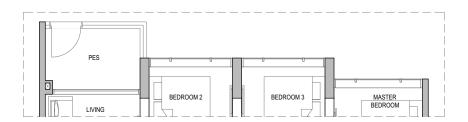

# 3 Bedroom with Yard and Study

TYPE CS5a-P Area: 100 sq m / 1076 sq ft Block 25 #01-01 Block 27 #01-05 Block 29 #01-09