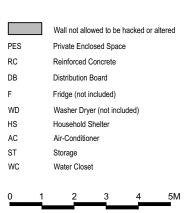

Wall not allowed to be hacked or altered Private Enclosed Space PES Reinforced Concrete Distribution Board Fridge (not included) Washer Dryer (not included) Household Shelter Air-Conditioner Storage \* Mirror Image

#### Wall not allowed to be hacked or altered Private Enclosed Space Reinforced Concrete Distribution Board Fridge (not included) Washer Dryer (not included) Household Shelter Air-Conditioner ST WC Water Closet