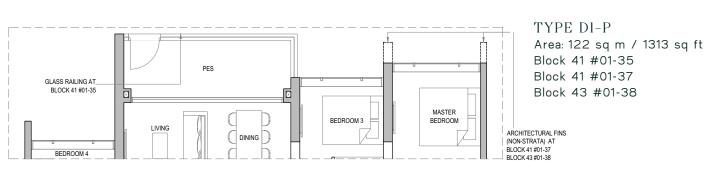

#### TYPE D2-P

Area: 122 sq m / 1313 sq ft Block 41 #01-36

TYPE D2

Area: 122 sq m / 1313 sq ft Block 41 #02-36 to #13-36

TYPE D2-H Area: 122 sq m / 1313 sq ft Block 41 #14-36

AC Air-Conditioner
ST Storage
WC Water Closet