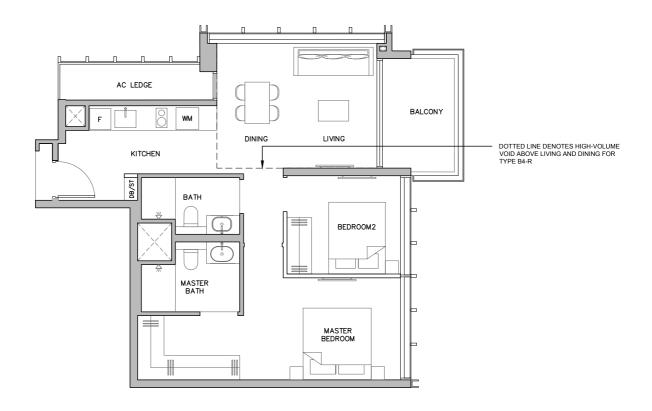

## Type B4-R

94 sqm / 1012 sq ft (Inclusive of 17 sqm high-volume void) #16 - 03