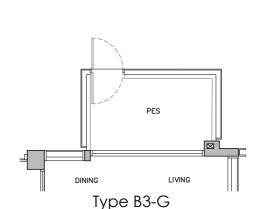

# Type A

49 sqm / 527 sq ft #02 - 04 to #15 - 04

### Type A-R

65 sqm / 700 sq ft (Inclusive of 16 sqm high-volume void) #16 - 04







F - Fridge DB - Distribution Board WM - Washer cum Dryer ST - Storage

# Type B1

66 sqm / 710 sq ft #02 - 01 to #15 - 01

# Type B1-R

79 sqm / 850 sq ft (Inclusive of 13 sqm high-volume void) #16 - 01







### 2 - BEDROOM PREMIUM

### Type B2

71 sqm / 764 sq ft #03 - 02 to #15 - 02

### Type B2-G

71 sqm / 764 sq ft #02 - 02

### Type B2-R

86 sqm / 926 sq ft (Inclusive of 15sqm high-volume void ) #14 - 02







Type B2 / B2-R



## 2 - BEDROOM PREMIUM

Type B3
76 sqm / 818 sq ft
#03 - 03
#06 - 03 to #07 - 03

#10 - 03 to #11 - 03

#14 - 03 to #15 - 03

#### Type B3-G

76 sqm / 818 sq ft #02 - 03







Type B3



### 2 - BEDROOM PREMIUM

# Type B4

77 sqm / 829 sq ft #04 - 03 to #05 - 03 #08 - 03 to #09 - 03 #12 - 03 to #13 - 03

## Type B4-R

94 sqm / 1012 sq ft (Inclusive of 17 sqm high-volume void) #16 - 03