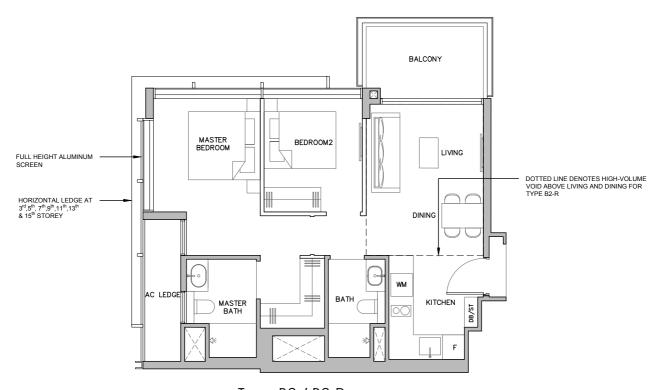

### Type B2

71 sqm / 764 sq ft #03 - 02 to #15 - 02

### Type B2-G

71 sqm / 764 sq ft #02 - 02

### Type B2-R

86 sqm / 926 sq ft (Inclusive of 15sqm high-volume void ) #14 - 02

Type B2 / B2-R