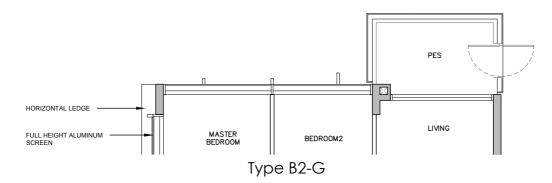

# Type A

49 sqm / 527 sq ft #02 - 04 to #15 - 04

### Type A-R

65 sqm / 700 sq ft (Inclusive of 16 sqm high-volume void) #16 - 04







F - Fridge DB - Distribution Board WM - Washer cum Dryer ST - Storage

# Type B1

66 sqm / 710 sq ft #02 - 01 to #15 - 01

# Type B1-R

79 sqm / 850 sq ft (Inclusive of 13 sqm high-volume void) #16 - 01







### 2 - BEDROOM PREMIUM

### Type B2

71 sqm / 764 sq ft #03 - 02 to #15 - 02

### Type B2-G

71 sqm / 764 sq ft #02 - 02

### Type B2-R

86 sqm / 926 sq ft (Inclusive of 15sqm high-volume void ) #14 - 02







Type B2 / B2-R



## 2 - BEDROOM PREMIUM

Type B3
76 sqm / 818 sq ft
#03 - 03
#06 - 03 to #07 - 03

#10 - 03 to #11 - 03

#14 - 03 to #15 - 03

#### Type B3-G

76 sqm / 818 sq ft #02 - 03







Type B3



### 2 - BEDROOM PREMIUM

# Type B4

77 sqm / 829 sq ft #04 - 03 to #05 - 03 #08 - 03 to #09 - 03 #12 - 03 to #13 - 03

## Type B4-R

94 sqm / 1012 sq ft (Inclusive of 17 sqm high-volume void) #16 - 03