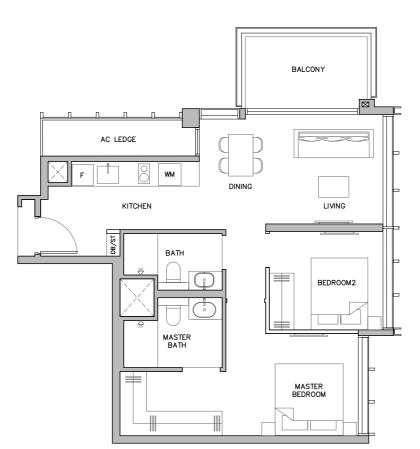

# Type B4

77 sqm / 829 sq ft #04 - 03 to #05 - 03 #08 - 03 to #09 - 03 #12 - 03 to #13 - 03