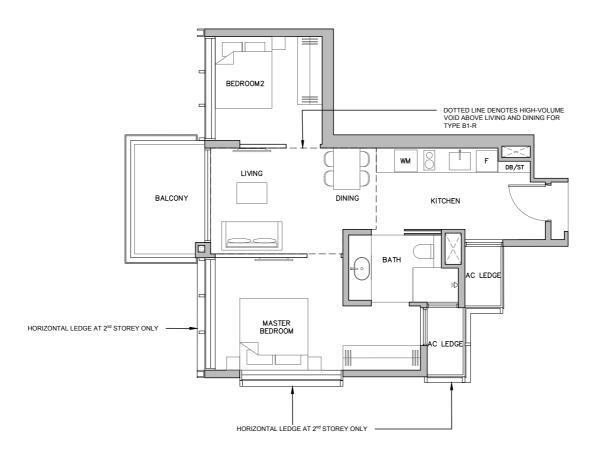

# Type A

49 sqm / 527 sq ft #02 - 04 to #15 - 04

### Type A-R

65 sqm / 700 sq ft (Inclusive of 16 sqm high-volume void) #16 - 04







F - Fridge DB - Distribution Board WM - Washer cum Dryer ST - Storage

# Type B1

66 sqm / 710 sq ft #02 - 01 to #15 - 01

# Type B1-R

79 sqm / 850 sq ft (Inclusive of 13 sqm high-volume void) #16 - 01







### 2 - BEDROOM PREMIUM

### Type B2

71 sqm / 764 sq ft #03 - 02 to #15 - 02

### Type B2-G

71 sqm / 764 sq ft #02 - 02

### Type B2-R

86 sqm / 926 sq ft (Inclusive of 15sqm high-volume void ) #14 - 02







Type B2 / B2-R



## 2 - BEDROOM PREMIUM

Type B3
76 sqm / 818 sq ft
#03 - 03
#06 - 03 to #07 - 03

#10 - 03 to #11 - 03

#14 - 03 to #15 - 03

#### Type B3-G

76 sqm / 818 sq ft #02 - 03







Type B3



### 2 - BEDROOM PREMIUM

# Type B4

77 sqm / 829 sq ft #04 - 03 to #05 - 03 #08 - 03 to #09 - 03 #12 - 03 to #13 - 03

## Type B4-R

94 sqm / 1012 sq ft (Inclusive of 17 sqm high-volume void) #16 - 03