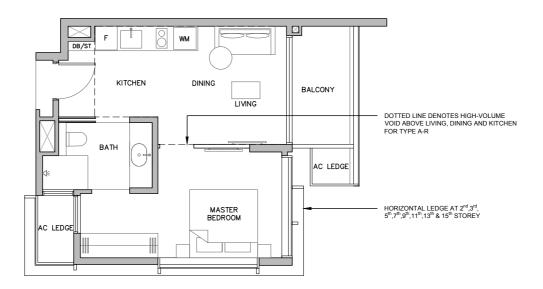

### Type A-R

65 sqm / 700 sq ft (Inclusive of 16 sqm high-volume void) #16 - 04

F - Fridge DB - Distribution Board WM - Washer cum Dryer ST - Storage