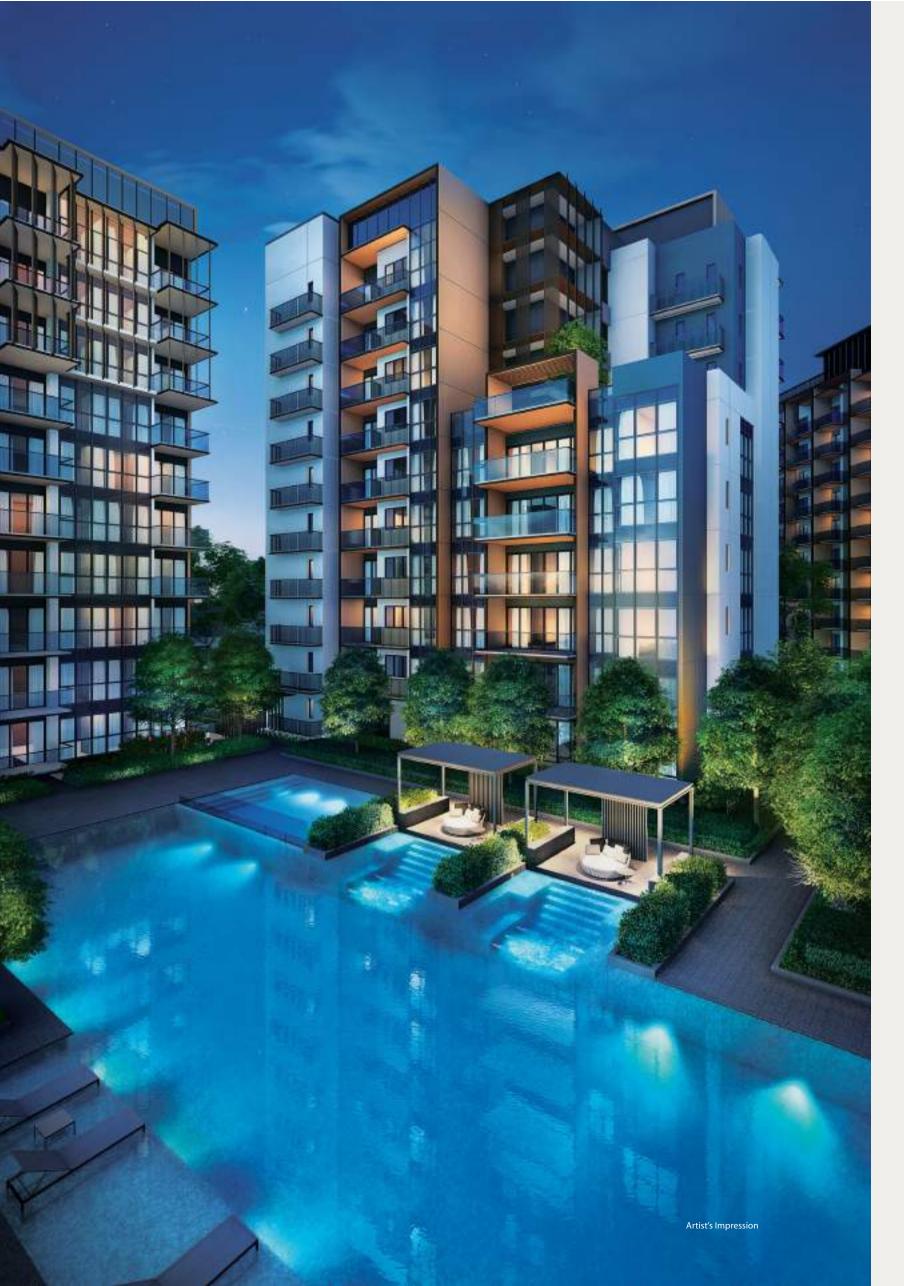

## Leisure Pavilion

Spend a quiet evening at the beautiful leisure pavilion. Unwind with a book or do a few relaxing laps in the 50-metre pool. As night falls, the surroundings take on a mesmerising ambience with landscape lighting.