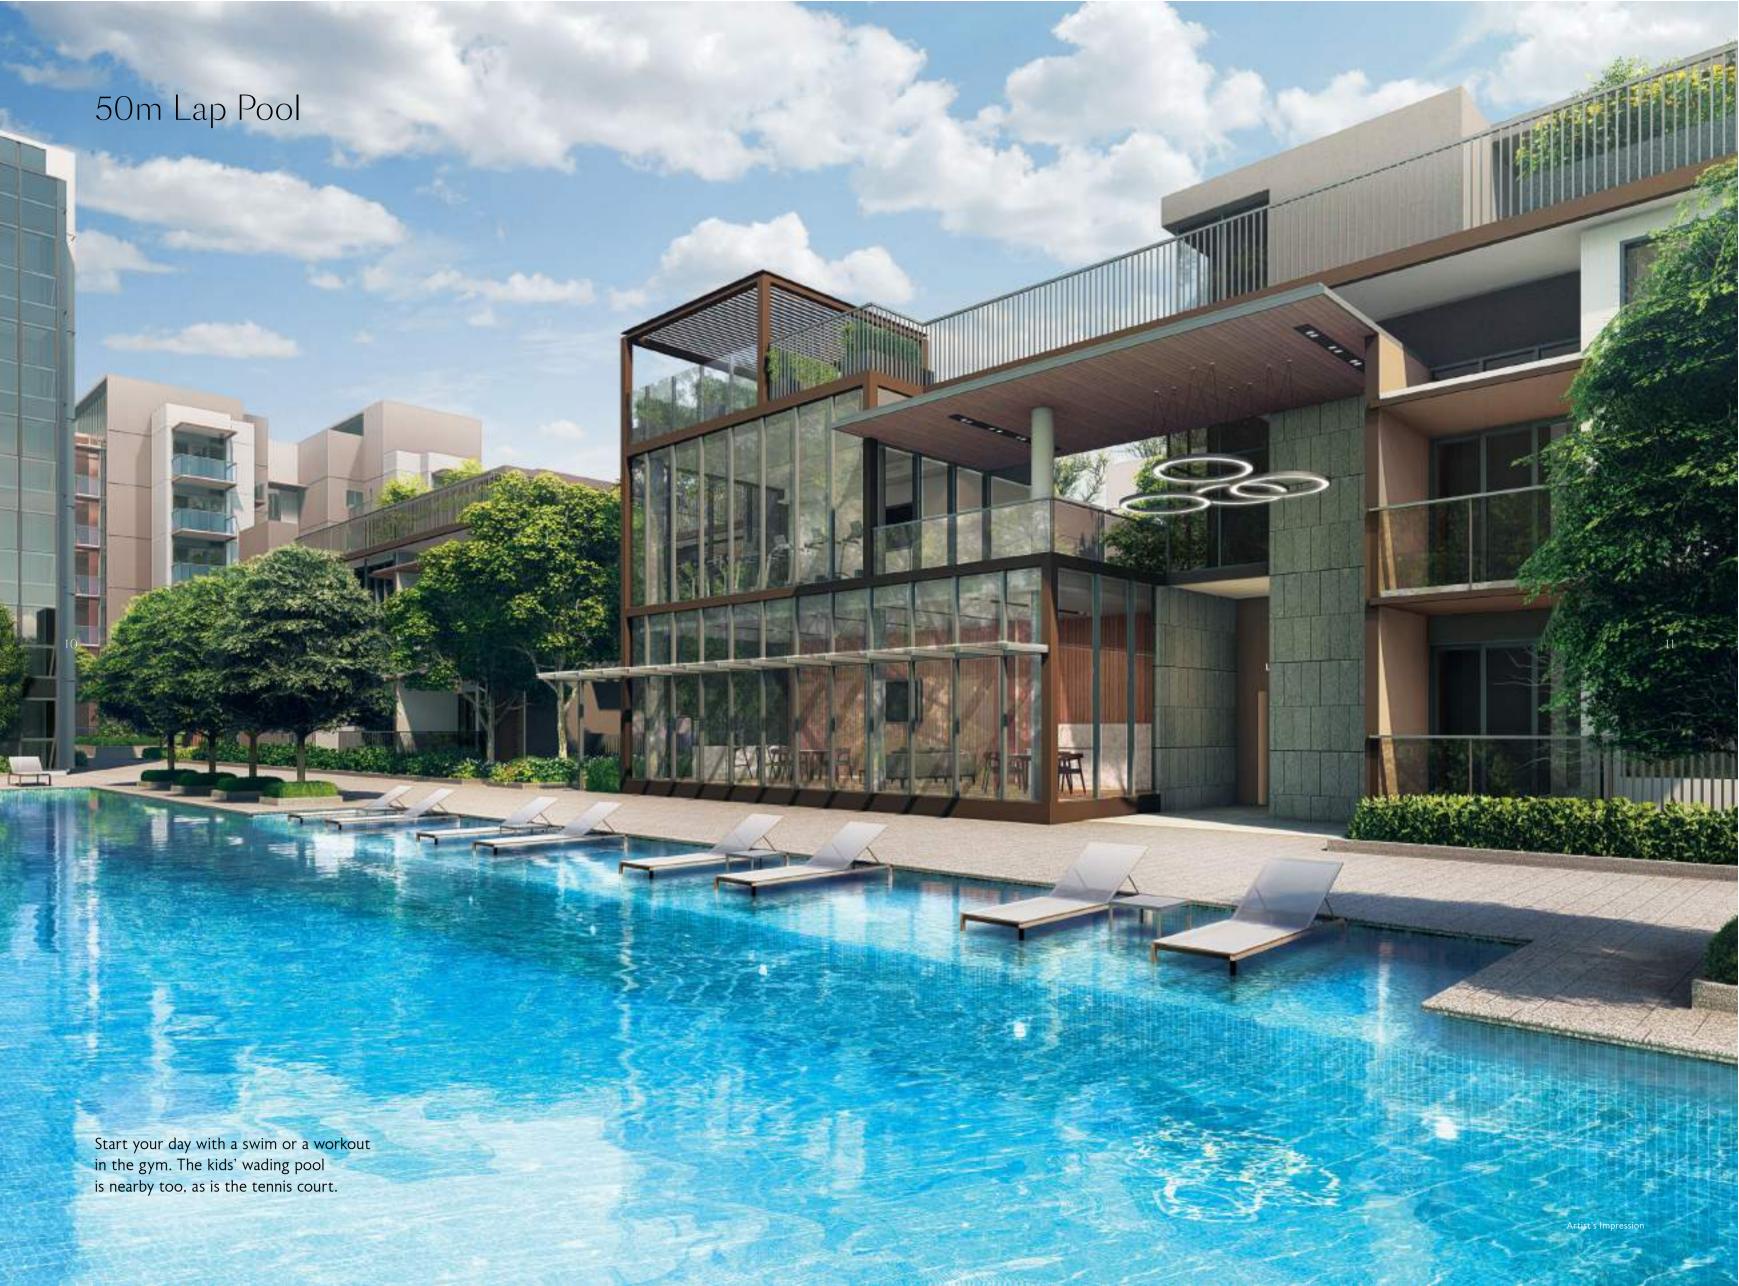

## Leisure Pavilion

Spend a quiet evening at the beautiful leisure pavilion. Unwind with a book or do a few relaxing laps in the 50-metre pool. As night falls, the surroundings take on a mesmerising ambience with landscape lighting.