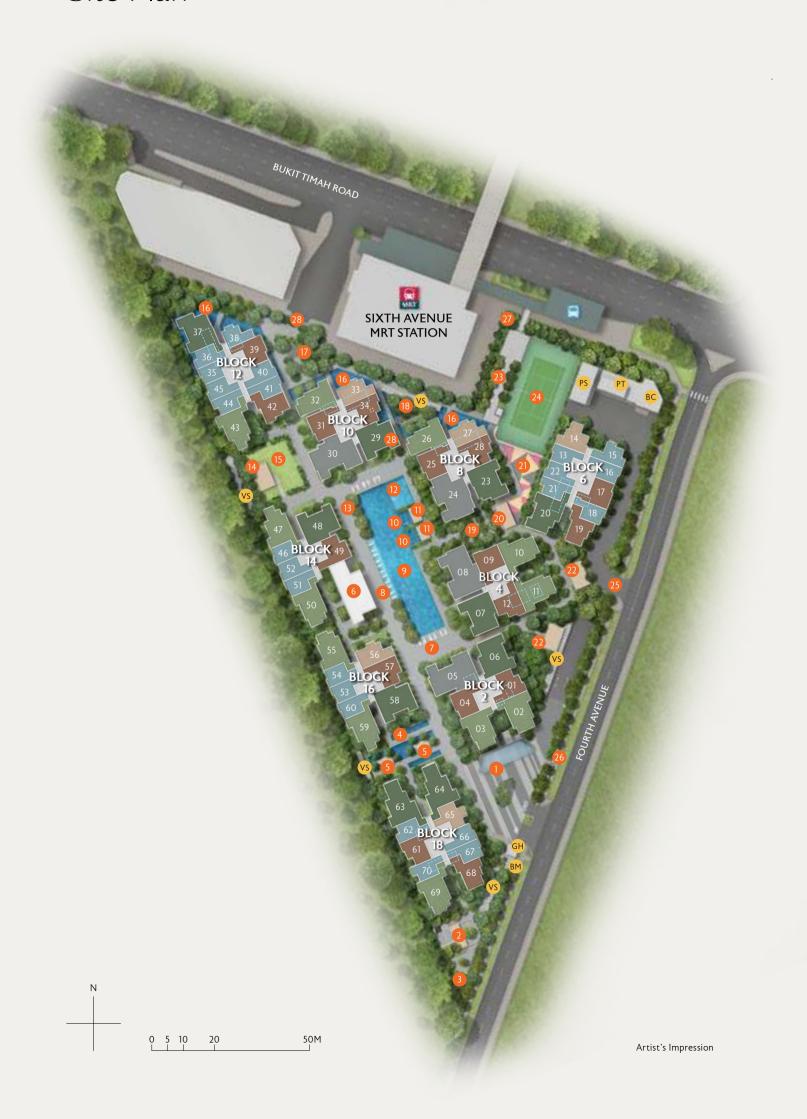

### Site Plan

#### **FACILITIES**

- 1 Drop Off (Arrival Plaza) 12 Kids' Pool
- 2 Meditation Pavilion 13 Outdoor Shower
- 3 Aromatic Garden 14 Relaxation Pavilion
- 4 Cloud Pond 15 Grand Lawn
- 5 Resting Pavilion 16 Water Court
- 6 Clubhouse 17 Garden Alcove
  - 1ST STOREY 18 Floating Garden
  - Function Room
  - Party Room 19 Bosque Garden
  - Karaoke Room
    Changing Room
    Socializing Pavilion
  - With Steam Room 21 Playground
  - 2<sup>ND</sup> STOREY BBQ Pavilion
  - Gymnasium 23 Grand Boulevard
- 7 Pool Deck 24 Tennis Court
- 8 Aqua Deck 25 Service Gate
- 9 50m Lap Pool 26 Pedestrian Gate 1
- 10 Jacuzzi Pod 27 Pedestrian Gate 2
- 11 Leisure Pavilion 28 Gate 3 / Fire Engine Access

#### **OTHERS**

- GH Guard House
- BC Bin Centre
- Powergrid Transformer Room (Sub-station)
- Powergrid Switchgear Room (Sub-station)
- VS Ventilation Shaft
- BM Bulk Meter
- Water Tank
- Hose Reel Tank