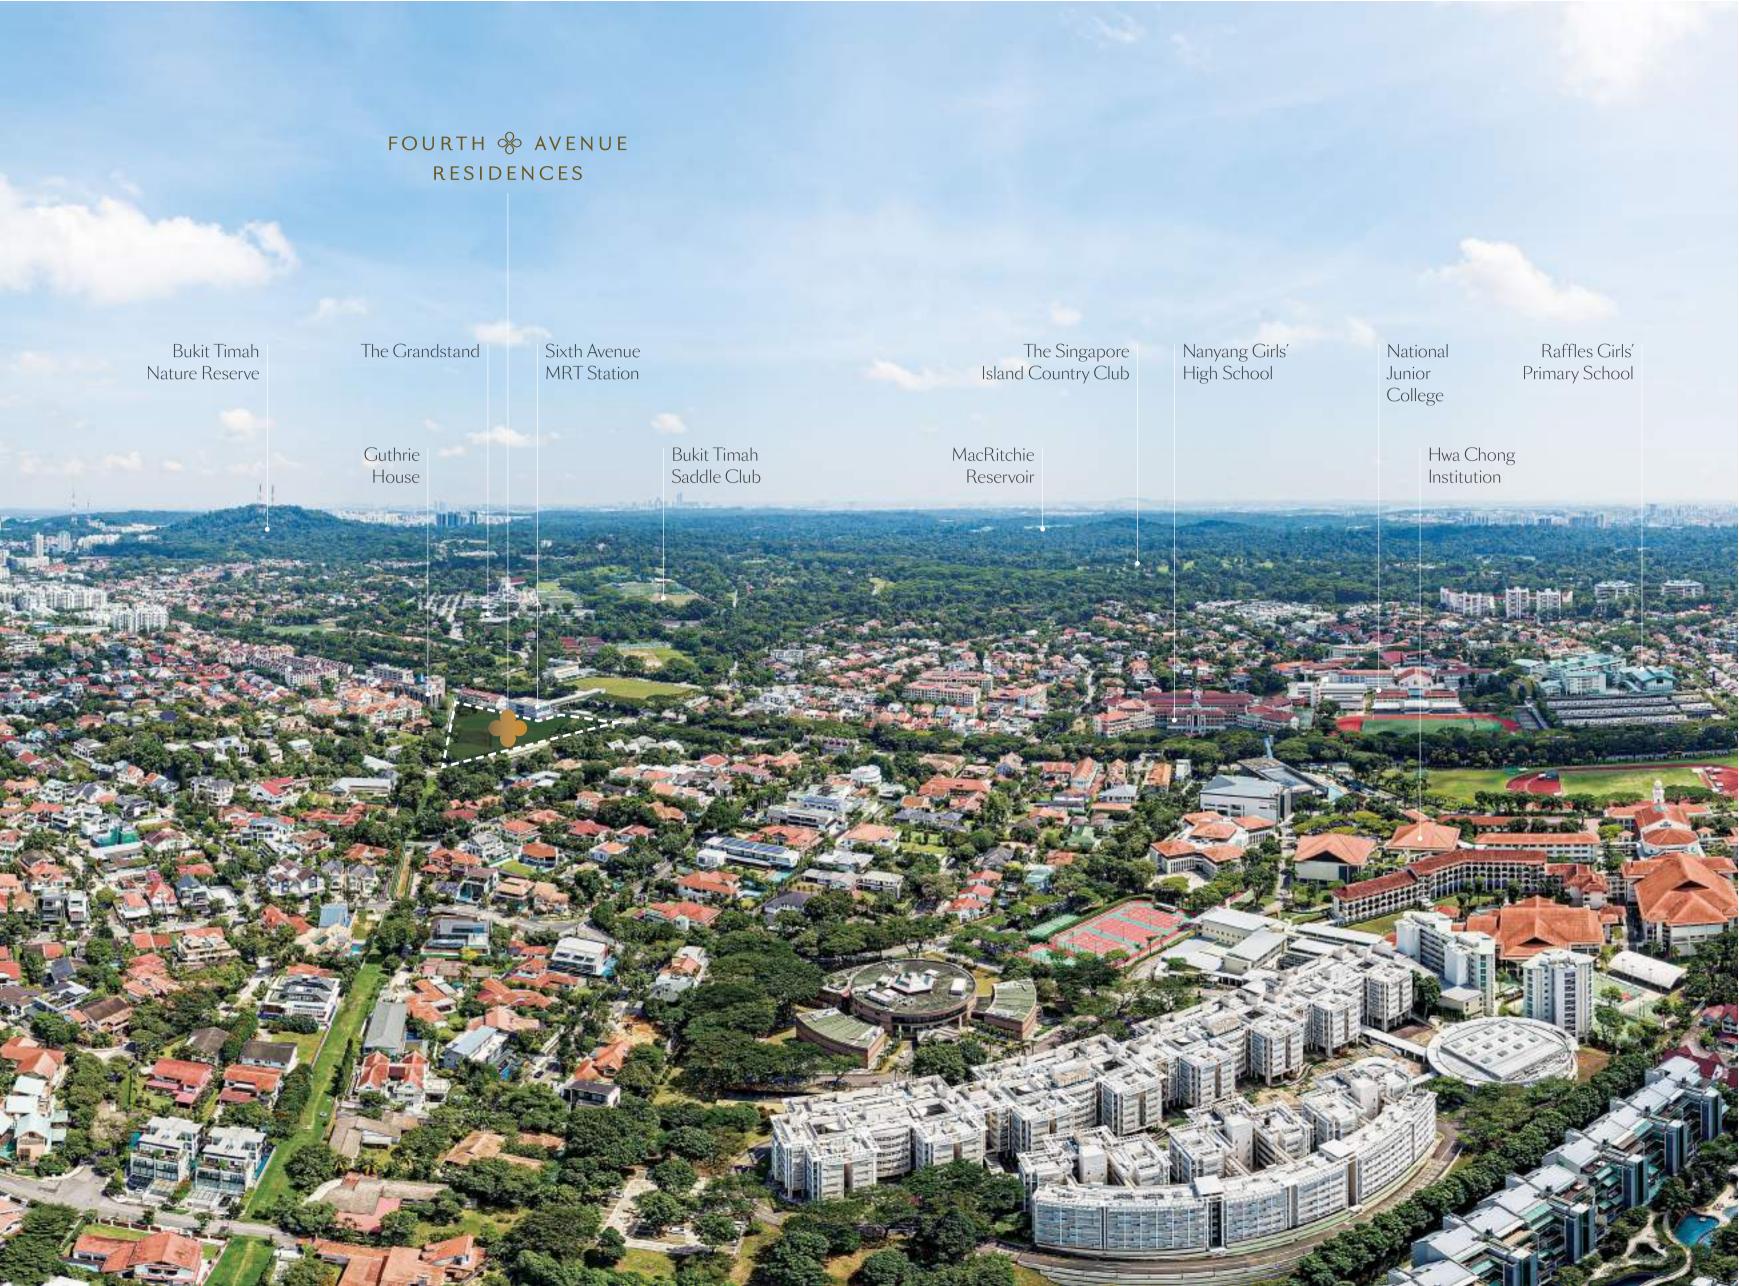

Welcome Fourth Avenue Residences is a collection of 476 exclusive homes nestled amidst lush greenery and Good Class Bungalow Areas in Prime District 10. It is served by Sixth Avenue MRT Station at its doorstep and surrounded by prestigious schools. Artist's Impression

## Connectivity

PIE/BKE Expressway

From Fourth Avenue Residences, you are connected to the rest of the island via major expressways. The PIE goes towards the city, and connects to Changi Airport in less than 30 minutes. Via Dunearn Road, the Orchard Road shopping belt is approximately 10 minutes' drive away.

## Direct Access Sixth Avenue MRT Station

Sixth Avenue MRT Station is right at the doorstep of Fourth Avenue Residences. Residents will enjoy a direct covered linkway to the station. You are just 2 stops to Botanic Gardens, 4 stops to Newton Interchange, and directly connected to Marina Bay and the Downtown Core.