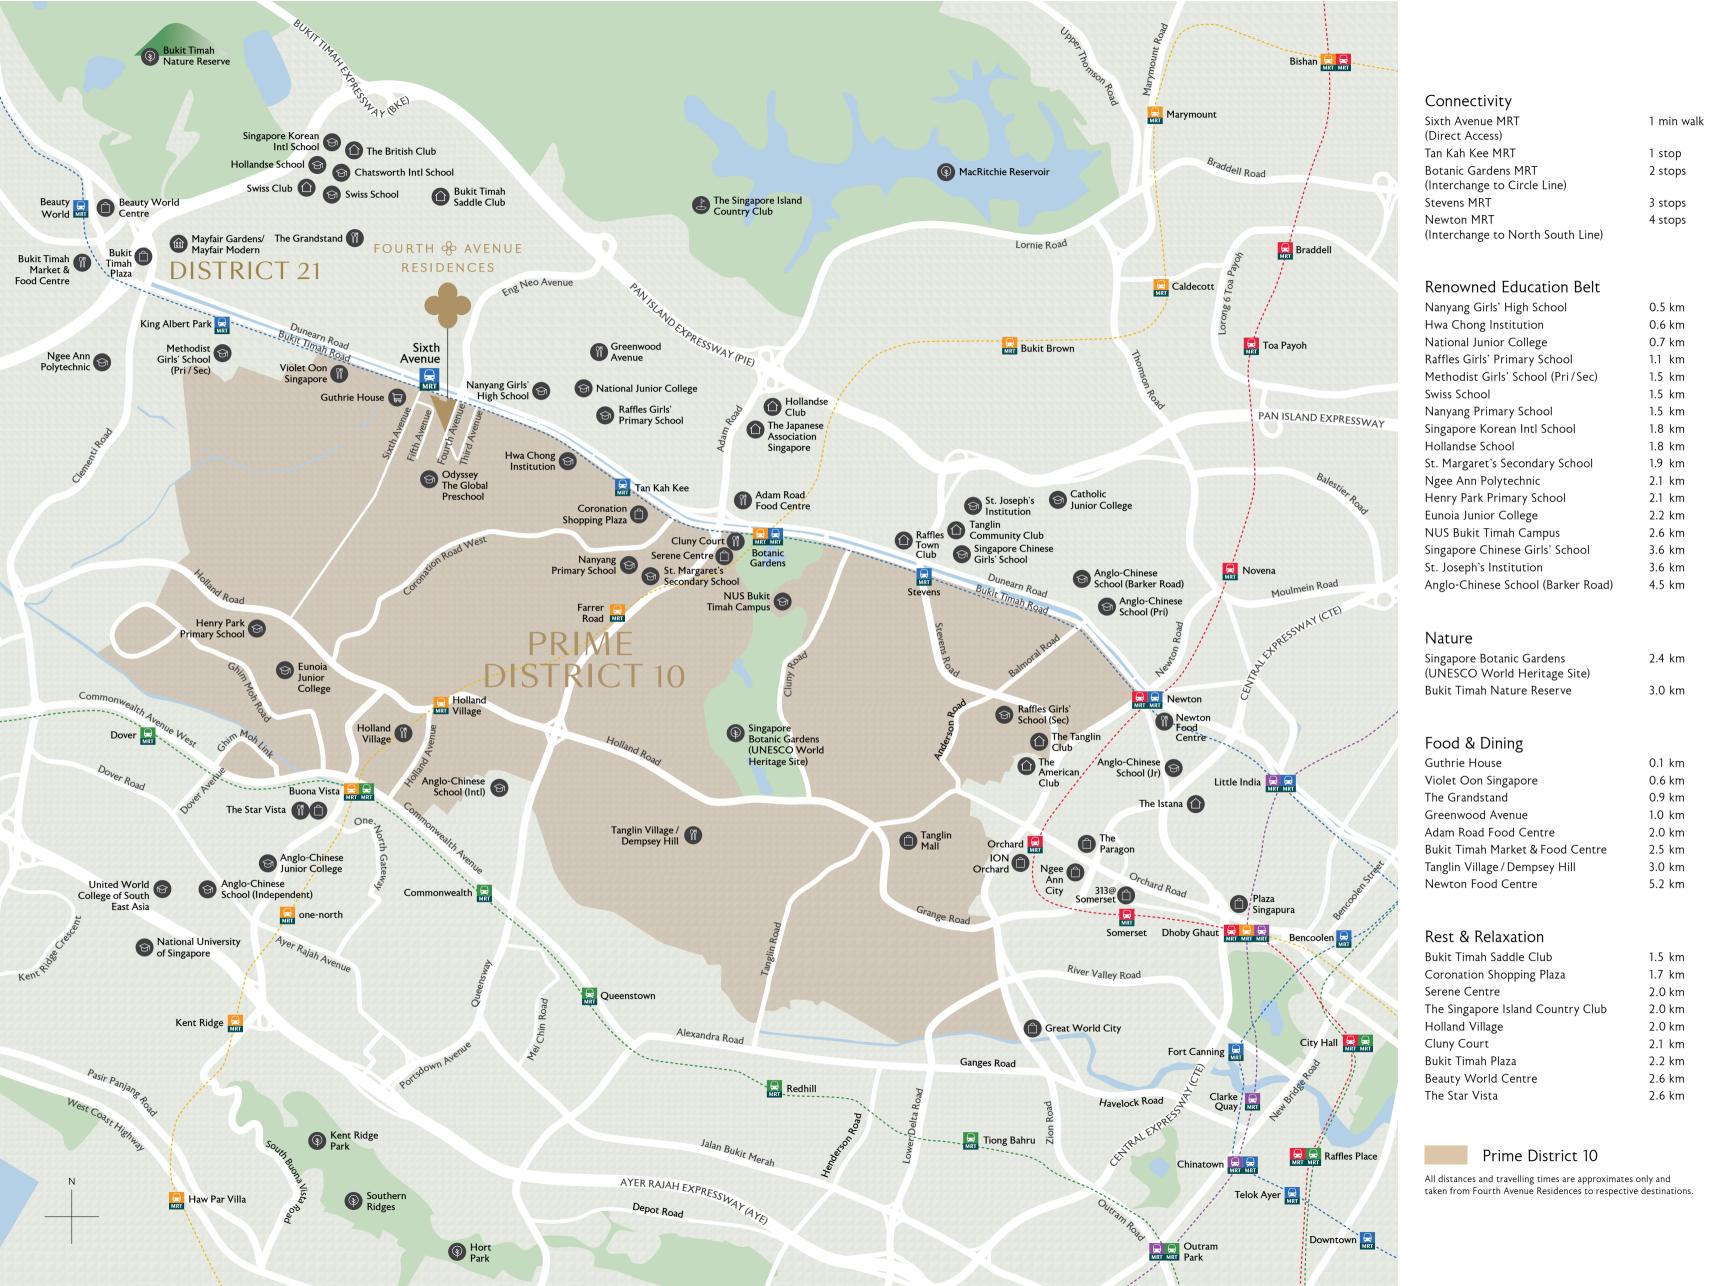

## Connectivity

PIE/BKE Expressway

From Fourth Avenue Residences, you are connected to the rest of the island via major expressways. The PIE goes towards the city, and connects to Changi Airport in less than 30 minutes. Via Dunearn Road, the Orchard Road shopping belt is approximately 10 minutes' drive away.

All distances and travelling times are approximates only and taken from Fourth Avenue Residences to respective destinations.

## Direct Access Sixth Avenue MRT Station

Sixth Avenue MRT Station is right at the doorstep of Fourth Avenue Residences. Residents will enjoy a direct covered linkway to the station. You are just 2 stops to Botanic Gardens, 4 stops to Newton Interchange, and directly connected to Marina Bay and the Downtown Core.

### Renowned Education Belt

1

#### **Hwa Chong Institution**

0.6 km

Hwa Chong Institution is the culmination of the merger of the former Chinese High School and Hwa Chong Junior College. The institution prides itself in nurturing leaders for the nation.

2

#### **National Junior College**

0.7 km

National Junior College is Singapore's first junior college. The school's mission is to be the college of the nation and the home of scholars and leaders who serve with honour.

3

#### Raffles Girls' Primary School

1.1 km

Established in 1844, Raffles Girls' Primary aims to nurture women of excellence and leaders of character and service.

4

#### Nanyang Primary School

1.5 km

Nanyang Primary School is one of the country's most soughtafter primary schools. The school believes that all children can learn and achieve when they are within the right environment and given support.

### Nature

#### Bukit Timah Nature Reserve

Just a 5-minute drive from Fourth Avenue Residences is the Bukit Timah Nature Reserve. It has a rich and fascinating ecological system, and is a great place to come close to some of nature's most captivating flora and fauna.

# Singapore Botanic Gardens (UNESCO World Heritage Site)

The Singapore Botanic Gardens, just minutes' drive or 2 MRT stops from Fourth Avenue Residences, is a counterpoint to the wild beauty of Bukit Timah Nature Reserve. Here, you can stroll through centuries-old gardens, admire magnificent heritage trees, or have fun with the kids at the Jacob Ballas Children's Garden.

# Food & Dining

Guthrie House 0.1 km

The perfect spot for a weekend brunch. There is also a cafe and a Cold Storage supermarket. Best of all, it's just a 3-minute walk away.

Newton Food Centre

Enjoy the best of local fare at Singapore's beloved Newton Food Centre. We are talking barbecued stingray, fried hokkien mee, oyster omelette and tantalising satay.

Violet Oon Singapore
0.6 km

The name Violet Oon is synonymous with delectable Peranakan cuisine. After all, every dish here is cooked according to time-honoured traditions and served with love.

**The Grandstand** 0.9 km

Formerly the Turf Club, The Grandstand has been transformed into a lifestyle destination. Don't miss out on the lively PasarBella.

Bukit Timah Market & Food Centre

Just down the road from
Fourth Avenue Residences,
the 2-storey Bukit Timah Market
& Food Centre is yet another
popular choice for delicious
hawker fare.

Greenwood Avenue
1.0 km

You'll find some charming restaurants and even a fresh seafood market at the Greenwood estate. And while you are there, don't forget the famous Lana Cakes.

Adam Road Food Centre

Food choices are aplenty in Bukit Timah. Adam Road Food Centre serves arguably the best nasi lemak in town. Other favourites include Indian rojak and big prawn mee.

### Rest & Relaxation

**Bukit Timah Saddle Club** 1.5 km

Learn to ride a horse at the Bukit Timah Saddle Club, which offers horse riding lessons even for non-members.

Cluny Court

Just next to the Singapore Botanic Gardens, Cluny Court has interesting boutiques and trendy restaurants.

**Dempsey Hill**3.0 km

The historic and charming surrounds of Dempsey Hill make for a wonderful day out. There are restaurants, spas and even a cluster of learning centres for kids.

The Star Vista 2.6 km

Shop, dine and catch a concert at this iconic venue. In the evenings, there are even free zumba and pilates classes at the grand foyer.

Coronation Shopping Plaza

This is a friendly neighbourhood shopping centre that has been around since 1979. Bukit Timah residents come here for the popular popiah.

Serene Centre 2.0 km

Explore new F&B concepts at Serene Centre. There are also learning centres and a 24-hour McDonald's restaurant.

Holland Village 2.0 km

The winding streets of Holland Village are quaint and bustling, perfect for having a drink on and soaking up the atmosphere.