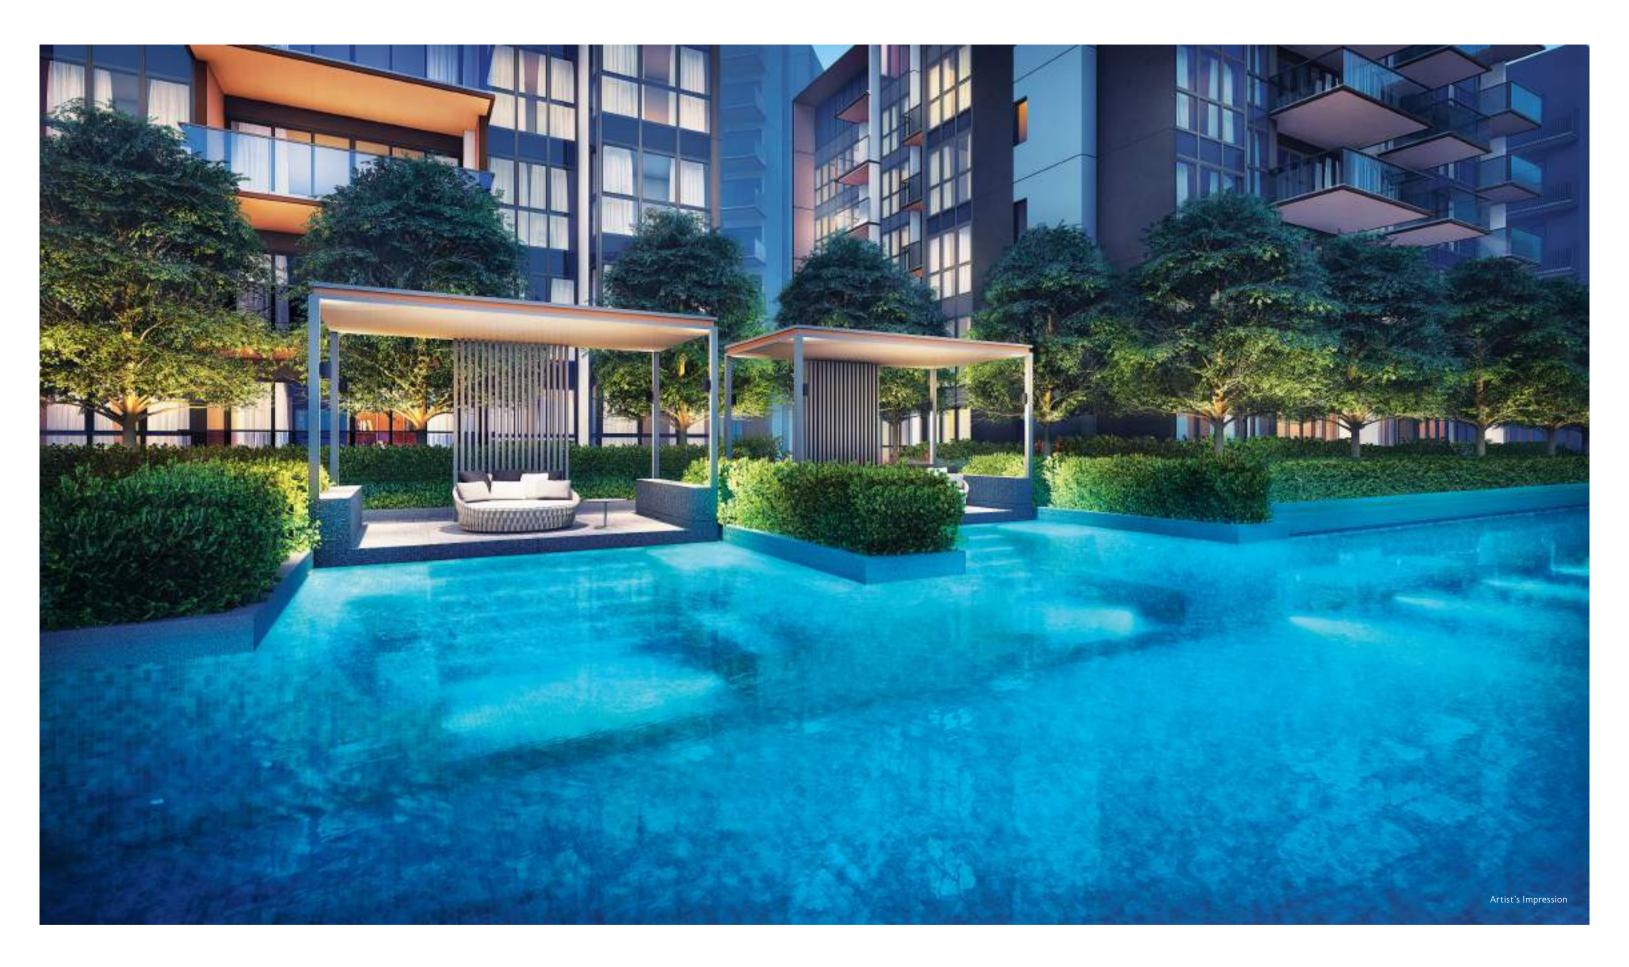

## Leisure Pavilion

Spend a quiet evening at the beautiful leisure pavilion. Unwind with a book or do a few relaxing laps in the 50-metre pool. As night falls, the surroundings take on a mesmerising ambience with landscape lighting.