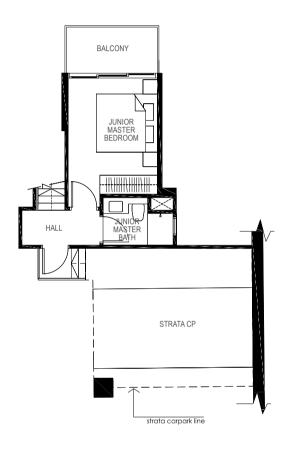

LEGEND: F - Fridge DB - Distribution Board WC - Water Closet W/D - Washer cum Dryer AC - Aircon Ledge

All plans are subjected to amendments as may be approved by the relevant authorities. Floor areas are approximate measurements and are subjected to final survey.

The balcony shall not be enclosed unless with the approved screen. For an illustration of the approved balcony screen, please refer to 'Annexure 1' of this brochure.