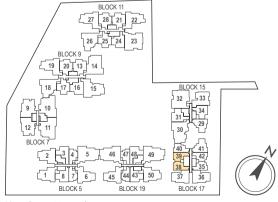

# KEY PLAN

How Sun Drive

# DIAGRAMMATIC CHART

B

В

|             | -         |      | _         |           |      |              |      |          |
|-------------|-----------|------|-----------|-----------|------|--------------|------|----------|
| К           | 1         | 2    | 3         | 4         | 5    | 6            | 7    | 8        |
| 5           | C4A       | C4B  | B2        | A1        | D1C  | C5           | A1   | B1       |
| 4           | C4A       | C4B  | B2        | A1        | D1C  | C5           | A1   | B1       |
| 3           | C4A       | C4B  | B2        | A1        | D1C  | C5           | A1   | B1       |
| 2           | C4A       | C4B  | B2        | A1        | D1C  | C5           | A1   | B1       |
| 1           | C4AP      | C4BP | B2P       | A1P       | D1CM | C5P          | A1P  | B1P      |
| К           | 9         | 10   | 11        | 12        | [    |              |      |          |
| 5           | C3        | PH6  | PH5       | C3        |      |              |      |          |
| 4           | C3        | D3A  | D3B       | C3        |      |              |      |          |
| 3           | C3        | D3A  | D3B       | C3        |      |              |      |          |
| 2           | C3        | D3A  | D3B       | C3        |      |              |      |          |
| 1           | C3P       | D3AM | D3BM      | C3P       |      |              |      |          |
|             |           |      |           |           |      |              | 0    | ù.       |
| ۲           | 13        | 14   | 15        | 16        | 17   | 18           | 19   | 20       |
| 5           | B6        | D5   | D4        | B7        | B8   | C2           | C1   | B6       |
| 4           | B6        | D5   | D4        | B7        | B8   | C2           | C1   | B6       |
| 3           | B6        | D5   | D4        | B7        | B8   | C2           | C1   | B6       |
| 2           | B6        | D5   | D4        | B7        | B8   | C2           | C1   | B6       |
| 1           | B6P       | D5M  | D4M       | B7P       | B8P  | C2P          | C1P  | B6P      |
| /           | 21        | 22   | 23        | 24        | 25   | 26           | 27   | 28       |
| K 5         | B6        | C1   | PH7       | B7        | B8   | C2           | C1   | B6       |
| 4           | B6        | C1   | D6B       | B7        | B8   | C2           | C1   | B6       |
| 3           | B6        | C1   | D6B       | B7        | B8   | C2           | C1   | B6       |
| 2           | B6        | C1   | D6B       | В7        | B8   | C2           | C1   | B6       |
| 1           | B6P       | C1P  | D6BM      | B7P       | B8P  | C2P          | C1P  | B6P      |
|             |           |      |           |           |      |              |      |          |
|             | 29        | 30   | 31        | 32        | 33   | 34           |      |          |
| 5           | B3        | PH2  | B4        | PH1       | C6   | B5           |      |          |
| 4           | B3        | D2   | B4        | D6A       | C6   | B5           |      |          |
| 3           | B3        | D2   | B4        | D6A       | C6   | B5           |      |          |
| 2           | B3        | D2   | B4        | D6A       | C6   | B5           |      |          |
| 1           | B3P       | D2M  | B4P       | D6AM      | C6P  | B5P          |      |          |
|             | 35        | 36   | 37        | 38        | 39   | 40           | 41   | 42       |
| K 5         | A3        | C7   | C7        | A2        | A2   | A4           | B3   | A3       |
| 5<br>4      | A3        | C7   | C7        | A2        | A2   | A4           | B3   | A3       |
| 3           | A3        | C7   | C7        | A2        | A2   | A4           | B3   | A3       |
| 2           | A3        | C7   | C7        | A2        | A2   | A4           | B3   | A3       |
| 1           | A3P       | C7P  | C7P       | A2P       | A2P  | A4P          | B3P  | A3P      |
|             |           |      |           |           |      |              |      |          |
| K           | 43        | 44   | 45        | 46        | 47   | 48           | 49   | 50       |
| 5<br>4      | B1        | A1   | C5        | PH4       | A1   | B2           | PH3  | C4A      |
| 5<br>4<br>3 | B1        | A1   | C5        | D1B       | A1   | B2           | D1A  | C4A      |
| 3           | B1        | A1   | C5        | D1B       | A1   | B2           | D1A  | C4A      |
| 2           | B1        | A1   | C5        | D1B       | A1   | B2           | D1A  | C4A      |
| 1           | B1P       | A1P  | C5P       | D1BM      | A1P  | B2P          | D1AM | C4AP     |
|             | 1-Bedroom |      | 2-Bedroom | n + Study | 3-Е  | Bedroom Pren | nium | 4-Bedroo |
|             | 2-Bedroom | n !  | 3-Bedroom | ı         | 4-E  | Bedroom      |      | Penthous |