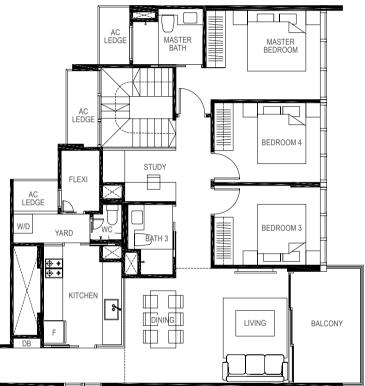

# THE GIFT OF SPACE AND FREEDOM

Living and Dining Areas

Whether for the individual, married couple or multi-generational family, this is an abode that is smartly designed to ably meet a variety of needs. For accentuated grandeur, ground floor units enjoy higher floor-to-ceiling heights, while penthouses display luxurious double volume living spaces, elevating personal space to a whole new level of splendour. Extensive use of glass and balconies also allows residents to enjoy the vibrant landscape views from within their homes. Offering ownership in perpetuity, a residence at The Gazania is a privilege that can be treasured for generations.

Master Bedroom

Master Bath

### Bedroom 4

Cognizant of the affluent lifestyles of its residents, The Gazania is a crafted masterpiece on all fronts, both inside and out. Tastefully selected finishes in fine workmanship and a collection of appliances from world-renowned brands path the way for exclusive elegant living.

Junior Master Bedroom

Bedroom 3

Kitchen and Yard Areas