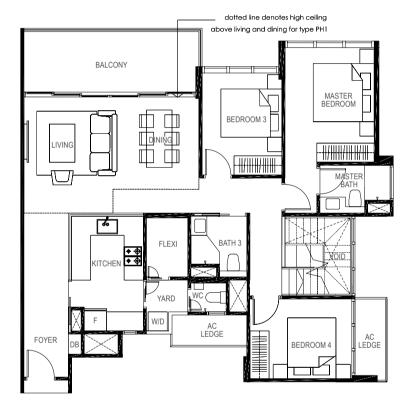

### Bedroom 4

Cognizant of the affluent lifestyles of its residents, The Gazania is a crafted masterpiece on all fronts, both inside and out. Tastefully selected finishes in fine workmanship and a collection of appliances from world-renowned brands path the way for exclusive elegant living.

Junior Master Bedroom

Bedroom 3

Kitchen and Yard Areas