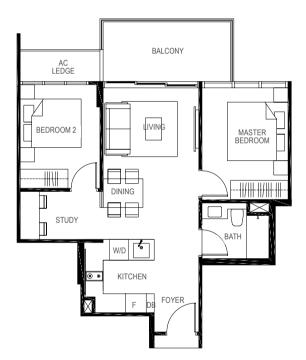

### Bedroom 4

Cognizant of the affluent lifestyles of its residents, The Gazania is a crafted masterpiece on all fronts, both inside and out. Tastefully selected finishes in fine workmanship and a collection of appliances from world-renowned brands path the way for exclusive elegant living.

Junior Master Bedroom

Bedroom 3

Kitchen and Yard Areas

LEGEND: F - Fridge DB - Distribution Board WC - Water Closet W/D - Washer cum Dryer AC - Aircon Ledge

All plans are subjected to amendments as may be approved by the relevant authorities. Floor areas are approximate measurements and are subjected to final survey.

The balcony shall not be enclosed unless with the approved screen. For an illustration of the approved balcony screen, please refer to 'Annexure 1' of this brochure.