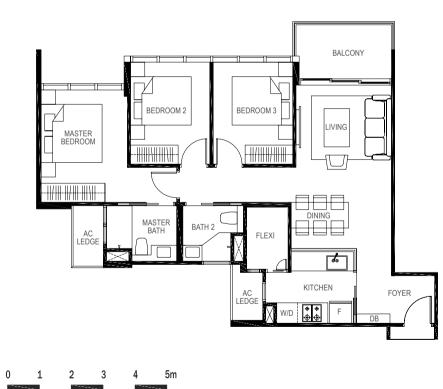

# THE GIFT OF SPACE AND FREEDOM

Living and Dining Areas

Whether for the individual, married couple or multi-generational family, this is an abode that is smartly designed to ably meet a variety of needs. For accentuated grandeur, ground floor units enjoy higher floor-to-ceiling heights, while penthouses display luxurious double volume living spaces, elevating personal space to a whole new level of splendour. Extensive use of glass and balconies also allows residents to enjoy the vibrant landscape views from within their homes. Offering ownership in perpetuity, a residence at The Gazania is a privilege that can be treasured for generations.

Master Bedroom

Master Bath

### Bedroom 4

Cognizant of the affluent lifestyles of its residents, The Gazania is a crafted masterpiece on all fronts, both inside and out. Tastefully selected finishes in fine workmanship and a collection of appliances from world-renowned brands path the way for exclusive elegant living.

Junior Master Bedroom

Bedroom 3

Kitchen and Yard Areas

LEGEND: F - Fridge DB - Distribution Board WC - Water Closet W/D - Washer cum Dryer AC - Aircon Ledge

All plans are subjected to amendments as may be approved by the relevant authorities. Floor areas are approximate measurements and are subjected to final survey.

The balcony shall not be enclosed unless with the approved screen. For an illustration of the approved balcony screen, please refer to 'Annexure 1' of this brochure.