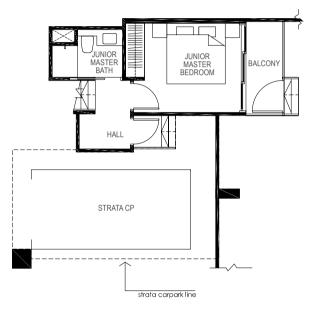

8 SQ M BALCONY & 5 SQ M AC LEDGE

BLK 9 #02-14

#03-14

#04-14

#05-14

4-BEDROOM + STUDY 162 sq m / (approx. 1744 sq ft)

BLK 9







#### LEGEND: F - Fridge DB - Distribution Board WC - Water Closet W/D - Washer cum Dryer AC - Aircon Ledge

All plans are subjected to amendments as may be approved by the relevant authorities. Floor areas are approximate measurements and are subjected to final survey.

The balcony shall not be enclosed unless with the approved screen. For an illustration of the approved balcony screen, please refer to 'Annexure 1' of this brochure.



Key plan not to scale.

## LEGEND:

and are subjected to final survey. refer to 'Annexure 1' of this brochure.

## **TYPE D5M**

INCLUSIVE OF 12 SQ M BALCONY, 5 SQ M VOID, 6 SQ M AC LEDGE & 23 SQ M STRATA CARPARK

#01-14







#### UPPER MEZZANINE



F - Fridge DB - Distribution Board WC - Water Closet W/D - Washer cum Dryer AC - Aircon Ledge

All plans are subjected to amendments as may be approved by the relevant authorities. Floor areas are approximate measurements



## **TYPE D6A**

### 4-BEDROOM

118 sq m / (approx. 1270 sq ft)

INCLUSIVE OF 11 SQ M BALCONY & 5 SQ M AC LEDGE

- BLK 15 #02-32
  - #03-32
    - #04-32



### 4-BEDROOM





UPPER MEZZANINE

#### 0 1 2 3 4 5n

#### LEGEND: F - Fridge DB - Distribution Board WC - Water Closet W/D - Washer cum Dryer AC - Aircon Ledge

All plans are subjected to amendments as may be approved by the relevant authorities. Floor areas are approximate measurements and are subjected to final survey.

The balcony shall not be enclosed unless with the approved screen