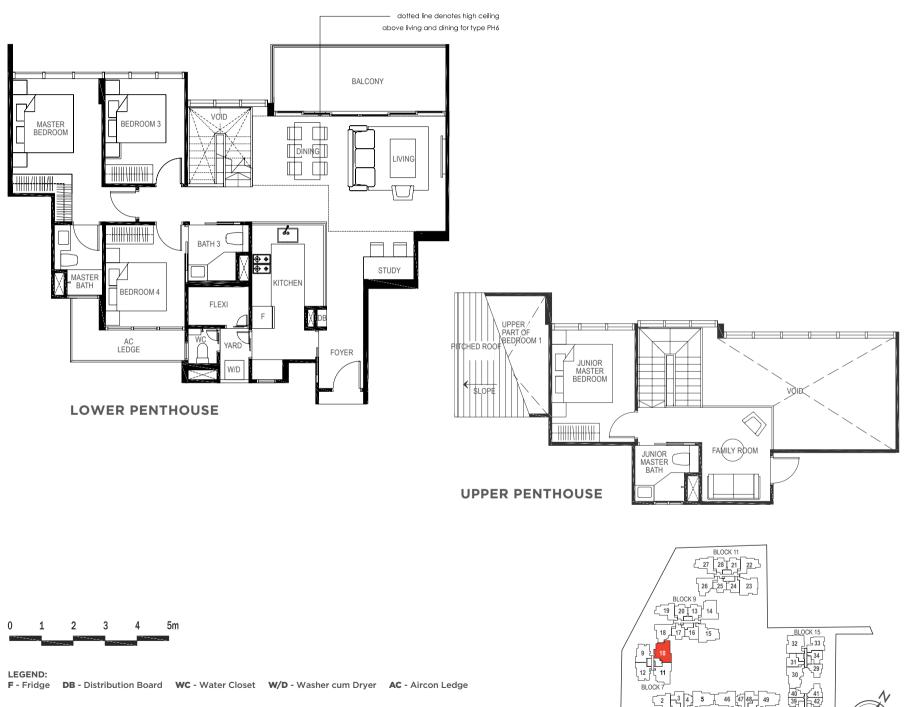

# THE GIFT OF SPACE AND FREEDOM

Living and Dining Areas

Whether for the individual, married couple or multi-generational family, this is an abode that is smartly designed to ably meet a variety of needs. For accentuated grandeur, ground floor units enjoy higher floor-to-ceiling heights, while penthouses display luxurious double volume living spaces, elevating personal space to a whole new level of splendour. Extensive use of glass and balconies also allows residents to enjoy the vibrant landscape views from within their homes. Offering ownership in perpetuity, a residence at The Gazania is a privilege that can be treasured for generations.

Master Bedroom

Master Bath

### Bedroom 4

Cognizant of the affluent lifestyles of its residents, The Gazania is a crafted masterpiece on all fronts, both inside and out. Tastefully selected finishes in fine workmanship and a collection of appliances from world-renowned brands path the way for exclusive elegant living.

Junior Master Bedroom

Bedroom 3

Kitchen and Yard Areas

LEGEND: F - Fridge DB - Distribution Board WC - Water Closet W/D - Washer cum Dryer AC - Aircon Ledge

All plans are subjected to amendments as may be approved by the relevant authorities. Floor areas are approximate measurements and are subjected to final survey.