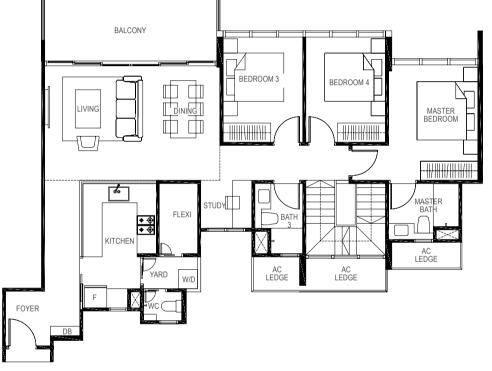

# THE GIFT OF SPACE AND FREEDOM

Living and Dining Areas

Whether for the individual, married couple or multi-generational family, this is an abode that is smartly designed to ably meet a variety of needs. For accentuated grandeur, ground floor units enjoy higher floor-to-ceiling heights, while penthouses display luxurious double volume living spaces, elevating personal space to a whole new level of splendour. Extensive use of glass and balconies also allows residents to enjoy the vibrant landscape views from within their homes. Offering ownership in perpetuity, a residence at The Gazania is a privilege that can be treasured for generations.

Master Bedroom

Master Bath

### Bedroom 4

Cognizant of the affluent lifestyles of its residents, The Gazania is a crafted masterpiece on all fronts, both inside and out. Tastefully selected finishes in fine workmanship and a collection of appliances from world-renowned brands path the way for exclusive elegant living.

Junior Master Bedroom

Bedroom 3

Kitchen and Yard Areas

LEGEND: F - Fridge DB - Distribution Board WC - Water Closet W/D - Washer cum Dryer AC - Aircon Ledge

All plans are subjected to amendments as may be approved by the relevant authorities. Floor areas are approximate measurements and are subjected to final survey.