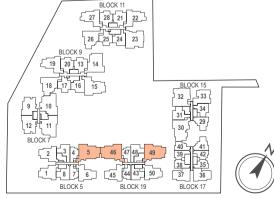

# REVEAL THE BLISS OF COMPANIONSHIP

The Gazania suits a diverse community with 250 freehold condominium units offering a choice of 1-, 2-, 3-, 4-bedroom types and luxurious penthouses. Nestled within a predominately landed, low-rise private housing estate, The Gazania's seven 5-storey blocks are gracefully perched on various undulations to offer enchanting views of a lush landscaped terrain interlacing within generous facilities and amenities.

# KEY PLAN

How Sun Drive