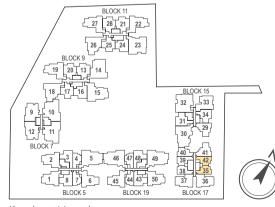

# KEY PLAN

How Sun Drive

# DIAGRAMMATIC CHART

B

В

|             | -         |      | _         |           |      |              |      |          |
|-------------|-----------|------|-----------|-----------|------|--------------|------|----------|
| К           | 1         | 2    | 3         | 4         | 5    | 6            | 7    | 8        |
| 5           | C4A       | C4B  | B2        | A1        | D1C  | C5           | A1   | B1       |
| 4           | C4A       | C4B  | B2        | A1        | D1C  | C5           | A1   | B1       |
| 3           | C4A       | C4B  | B2        | A1        | D1C  | C5           | A1   | B1       |
| 2           | C4A       | C4B  | B2        | A1        | D1C  | C5           | A1   | B1       |
| 1           | C4AP      | C4BP | B2P       | A1P       | D1CM | C5P          | A1P  | B1P      |
| К           | 9         | 10   | 11        | 12        | [    |              |      |          |
| 5           | C3        | PH6  | PH5       | C3        |      |              |      |          |
| 4           | C3        | D3A  | D3B       | C3        |      |              |      |          |
| 3           | C3        | D3A  | D3B       | C3        |      |              |      |          |
| 2           | C3        | D3A  | D3B       | C3        |      |              |      |          |
| 1           | C3P       | D3AM | D3BM      | C3P       |      |              |      |          |
|             |           |      |           |           |      |              | 0    | ù.       |
| ۲           | 13        | 14   | 15        | 16        | 17   | 18           | 19   | 20       |
| 5           | B6        | D5   | D4        | B7        | B8   | C2           | C1   | B6       |
| 4           | B6        | D5   | D4        | B7        | B8   | C2           | C1   | B6       |
| 3           | B6        | D5   | D4        | B7        | B8   | C2           | C1   | B6       |
| 2           | B6        | D5   | D4        | B7        | B8   | C2           | C1   | B6       |
| 1           | B6P       | D5M  | D4M       | B7P       | B8P  | C2P          | C1P  | B6P      |
| /           | 21        | 22   | 23        | 24        | 25   | 26           | 27   | 28       |
| K 5         | B6        | C1   | PH7       | B7        | B8   | C2           | C1   | B6       |
| 4           | B6        | C1   | D6B       | B7        | B8   | C2           | C1   | B6       |
| 3           | B6        | C1   | D6B       | B7        | B8   | C2           | C1   | B6       |
| 2           | B6        | C1   | D6B       | В7        | B8   | C2           | C1   | B6       |
| 1           | B6P       | C1P  | D6BM      | B7P       | B8P  | C2P          | C1P  | B6P      |
|             |           |      |           |           |      |              |      |          |
|             | 29        | 30   | 31        | 32        | 33   | 34           |      |          |
| 5           | B3        | PH2  | B4        | PH1       | C6   | B5           |      |          |
| 4           | B3        | D2   | B4        | D6A       | C6   | B5           |      |          |
| 3           | B3        | D2   | B4        | D6A       | C6   | B5           |      |          |
| 2           | B3        | D2   | B4        | D6A       | C6   | B5           |      |          |
| 1           | B3P       | D2M  | B4P       | D6AM      | C6P  | B5P          |      |          |
|             | 35        | 36   | 37        | 38        | 39   | 40           | 41   | 42       |
| K 5         | A3        | C7   | C7        | A2        | A2   | A4           | B3   | A3       |
| 5<br>4      | A3        | C7   | C7        | A2        | A2   | A4           | B3   | A3       |
| 3           | A3        | C7   | C7        | A2        | A2   | A4           | B3   | A3       |
| 2           | A3        | C7   | C7        | A2        | A2   | A4           | B3   | A3       |
| 1           | A3P       | C7P  | C7P       | A2P       | A2P  | A4P          | B3P  | A3P      |
|             |           |      |           |           |      |              |      |          |
| K           | 43        | 44   | 45        | 46        | 47   | 48           | 49   | 50       |
| 5<br>4      | B1        | A1   | C5        | PH4       | A1   | B2           | PH3  | C4A      |
| 5<br>4<br>3 | B1        | A1   | C5        | D1B       | A1   | B2           | D1A  | C4A      |
| 3           | B1        | A1   | C5        | D1B       | A1   | B2           | D1A  | C4A      |
| 2           | B1        | A1   | C5        | D1B       | A1   | B2           | D1A  | C4A      |
| 1           | B1P       | A1P  | C5P       | D1BM      | A1P  | B2P          | D1AM | C4AP     |
|             | 1-Bedroom |      | 2-Bedroom | n + Study | 3-Е  | Bedroom Pren | nium | 4-Bedroo |
|             | 2-Bedroom | n !  | 3-Bedroom | ı         | 4-E  | Bedroom      |      | Penthous |