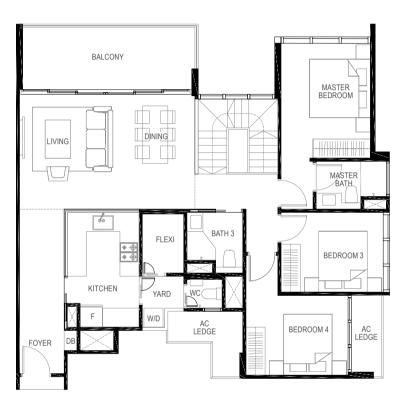

# THE GIFT OF SPACE AND FREEDOM

Living and Dining Areas

Whether for the individual, married couple or multi-generational family, this is an abode that is smartly designed to ably meet a variety of needs. For accentuated grandeur, ground floor units enjoy higher floor-to-ceiling heights, while penthouses display luxurious double volume living spaces, elevating personal space to a whole new level of splendour. Extensive use of glass and balconies also allows residents to enjoy the vibrant landscape views from within their homes. Offering ownership in perpetuity, a residence at The Gazania is a privilege that can be treasured for generations.

Master Bedroom

Master Bath

### Bedroom 4

Cognizant of the affluent lifestyles of its residents, The Gazania is a crafted masterpiece on all fronts, both inside and out. Tastefully selected finishes in fine workmanship and a collection of appliances from world-renowned brands path the way for exclusive elegant living.

Junior Master Bedroom

Bedroom 3

Kitchen and Yard Areas

LEGEND: F - Fridge DB - Distribution Board WC - Water Closet W/D - Washer cum Dryer AC - Aircon Ledge

All plans are subjected to amendments as may be approved by the relevant authorities. Floor areas are approximate measurements and are subjected to final survey.