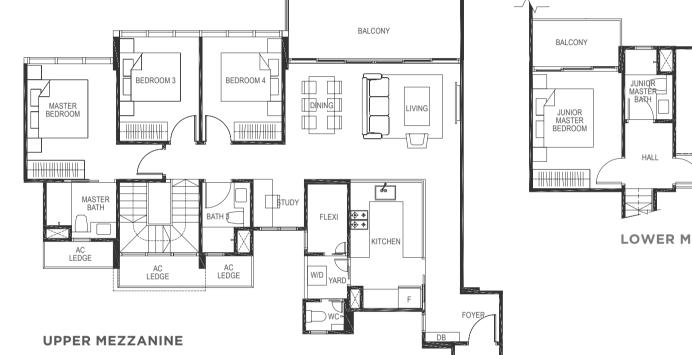

Master Bedroom

Master Bath

### Bedroom 4

Cognizant of the affluent lifestyles of its residents, The Gazania is a crafted masterpiece on all fronts, both inside and out. Tastefully selected finishes in fine workmanship and a collection of appliances from world-renowned brands path the way for exclusive elegant living.

Junior Master Bedroom

Bedroom 3

Kitchen and Yard Areas

LEGEND: F - Fridge DB - Distribution Board WC - Water Closet W/D - Washer cum Dryer AC - Aircon Ledge

All plans are subjected to amendments as may be approved by the relevant authorities. Floor areas are approximate measurements and are subjected to final survey.

The balcony shall not be enclosed unless with the approved screen. For an illustration of the approved balcony screen, please refer to 'Annexure 1' of this brochure.