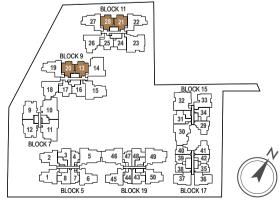

# REVEAL THE BLISS OF COMPANIONSHIP

The Gazania suits a diverse community with 250 freehold condominium units offering a choice of 1-, 2-, 3-, 4-bedroom types and luxurious penthouses. Nestled within a predominately landed, low-rise private housing estate, The Gazania's seven 5-storey blocks are gracefully perched on various undulations to offer enchanting views of a lush landscaped terrain interlacing within generous facilities and amenities.

# KEY PLAN

How Sun Drive

# DIAGRAMMATIC CHART

B

В

|             | -         |      | _         |           |      |              |      |          |
|-------------|-----------|------|-----------|-----------|------|--------------|------|----------|
| К           | 1         | 2    | 3         | 4         | 5    | 6            | 7    | 8        |
| 5           | C4A       | C4B  | B2        | A1        | D1C  | C5           | A1   | B1       |
| 4           | C4A       | C4B  | B2        | A1        | D1C  | C5           | A1   | B1       |
| 3           | C4A       | C4B  | B2        | A1        | D1C  | C5           | A1   | B1       |
| 2           | C4A       | C4B  | B2        | A1        | D1C  | C5           | A1   | B1       |
| 1           | C4AP      | C4BP | B2P       | A1P       | D1CM | C5P          | A1P  | B1P      |
| К           | 9         | 10   | 11        | 12        | [    |              |      |          |
| 5           | C3        | PH6  | PH5       | C3        |      |              |      |          |
| 4           | C3        | D3A  | D3B       | C3        |      |              |      |          |
| 3           | C3        | D3A  | D3B       | C3        |      |              |      |          |
| 2           | C3        | D3A  | D3B       | C3        |      |              |      |          |
| 1           | C3P       | D3AM | D3BM      | C3P       |      |              |      |          |
|             |           |      |           |           |      |              | 0    | ù.       |
| ۲           | 13        | 14   | 15        | 16        | 17   | 18           | 19   | 20       |
| 5           | B6        | D5   | D4        | B7        | B8   | C2           | C1   | B6       |
| 4           | B6        | D5   | D4        | B7        | B8   | C2           | C1   | B6       |
| 3           | B6        | D5   | D4        | B7        | B8   | C2           | C1   | B6       |
| 2           | B6        | D5   | D4        | B7        | B8   | C2           | C1   | B6       |
| 1           | B6P       | D5M  | D4M       | B7P       | B8P  | C2P          | C1P  | B6P      |
| /           | 21        | 22   | 23        | 24        | 25   | 26           | 27   | 28       |
| K 5         | B6        | C1   | PH7       | B7        | B8   | C2           | C1   | B6       |
| 4           | B6        | C1   | D6B       | B7        | B8   | C2           | C1   | B6       |
| 3           | B6        | C1   | D6B       | B7        | B8   | C2           | C1   | B6       |
| 2           | B6        | C1   | D6B       | В7        | B8   | C2           | C1   | B6       |
| 1           | B6P       | C1P  | D6BM      | B7P       | B8P  | C2P          | C1P  | B6P      |
|             |           |      |           |           |      |              |      |          |
|             | 29        | 30   | 31        | 32        | 33   | 34           |      |          |
| 5           | B3        | PH2  | B4        | PH1       | C6   | B5           |      |          |
| 4           | B3        | D2   | B4        | D6A       | C6   | B5           |      |          |
| 3           | B3        | D2   | B4        | D6A       | C6   | B5           |      |          |
| 2           | B3        | D2   | B4        | D6A       | C6   | B5           |      |          |
| 1           | B3P       | D2M  | B4P       | D6AM      | C6P  | B5P          |      |          |
|             | 35        | 36   | 37        | 38        | 39   | 40           | 41   | 42       |
| K 5         | A3        | C7   | C7        | A2        | A2   | A4           | B3   | A3       |
| 5<br>4      | A3        | C7   | C7        | A2        | A2   | A4           | B3   | A3       |
| 3           | A3        | C7   | C7        | A2        | A2   | A4           | B3   | A3       |
| 2           | A3        | C7   | C7        | A2        | A2   | A4           | B3   | A3       |
| 1           | A3P       | C7P  | C7P       | A2P       | A2P  | A4P          | B3P  | A3P      |
|             |           |      |           |           |      |              |      |          |
| K           | 43        | 44   | 45        | 46        | 47   | 48           | 49   | 50       |
| 5<br>4      | B1        | A1   | C5        | PH4       | A1   | B2           | PH3  | C4A      |
| 5<br>4<br>3 | B1        | A1   | C5        | D1B       | A1   | B2           | D1A  | C4A      |
| 3           | B1        | A1   | C5        | D1B       | A1   | B2           | D1A  | C4A      |
| 2           | B1        | A1   | C5        | D1B       | A1   | B2           | D1A  | C4A      |
| 1           | B1P       | A1P  | C5P       | D1BM      | A1P  | B2P          | D1AM | C4AP     |
|             | 1-Bedroom |      | 2-Bedroom | n + Study | 3-Е  | Bedroom Pren | nium | 4-Bedroo |
|             | 2-Bedroom | n !  | 3-Bedroom | ı         | 4-E  | Bedroom      |      | Penthous |