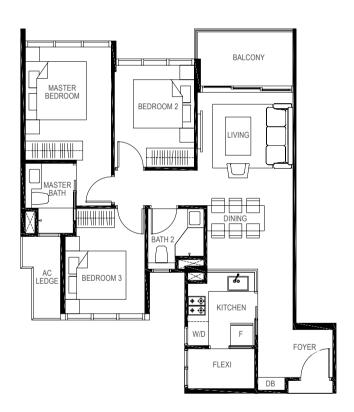

# THE GIFT OF SPACE AND FREEDOM

Living and Dining Areas

Whether for the individual, married couple or multi-generational family, this is an abode that is smartly designed to ably meet a variety of needs. For accentuated grandeur, ground floor units enjoy higher floor-to-ceiling heights, while penthouses display luxurious double volume living spaces, elevating personal space to a whole new level of splendour. Extensive use of glass and balconies also allows residents to enjoy the vibrant landscape views from within their homes. Offering ownership in perpetuity, a residence at The Gazania is a privilege that can be treasured for generations.

Master Bedroom

Master Bath

### Bedroom 4

Cognizant of the affluent lifestyles of its residents, The Gazania is a crafted masterpiece on all fronts, both inside and out. Tastefully selected finishes in fine workmanship and a collection of appliances from world-renowned brands path the way for exclusive elegant living.

Junior Master Bedroom

Bedroom 3

Kitchen and Yard Areas

LEGEND: F - Fridge DB - Distribution Board WC - Water Closet W/D - Washer cum Dryer AC - Aircon Ledge

All plans are subjected to amendments as may be approved by the relevant authorities. Floor areas are approximate measurements and are subjected to final survey.

The balcony shall not be enclosed unless with the approved screen. For an illustration of the approved balcony screen, please refer to 'Annexure 1' of this brochure.