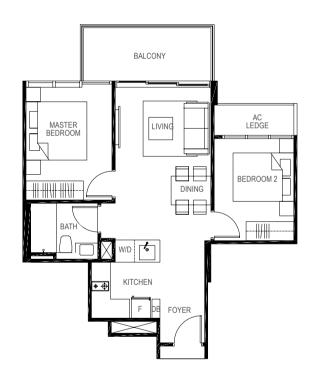

# THE GIFT OF SPACE AND FREEDOM

Living and Dining Areas

Whether for the individual, married couple or multi-generational family, this is an abode that is smartly designed to ably meet a variety of needs. For accentuated grandeur, ground floor units enjoy higher floor-to-ceiling heights, while penthouses display luxurious double volume living spaces, elevating personal space to a whole new level of splendour. Extensive use of glass and balconies also allows residents to enjoy the vibrant landscape views from within their homes. Offering ownership in perpetuity, a residence at The Gazania is a privilege that can be treasured for generations.

Master Bedroom

Master Bath

Junior Master Bedroom

Bedroom 3

Kitchen and Yard Areas

LEGEND: F - Fridge DB - Distribution Board WC - Water Closet W/D - Washer cum Dryer AC - Aircon Ledge

All plans are subjected to amendments as may be approved by the relevant authorities. Floor areas are approximate measurements and are subjected to final survey.

The balcony shall not be enclosed unless with the approved screen. For an illustration of the approved balcony screen, please refer to 'Annexure 1' of this brochure.