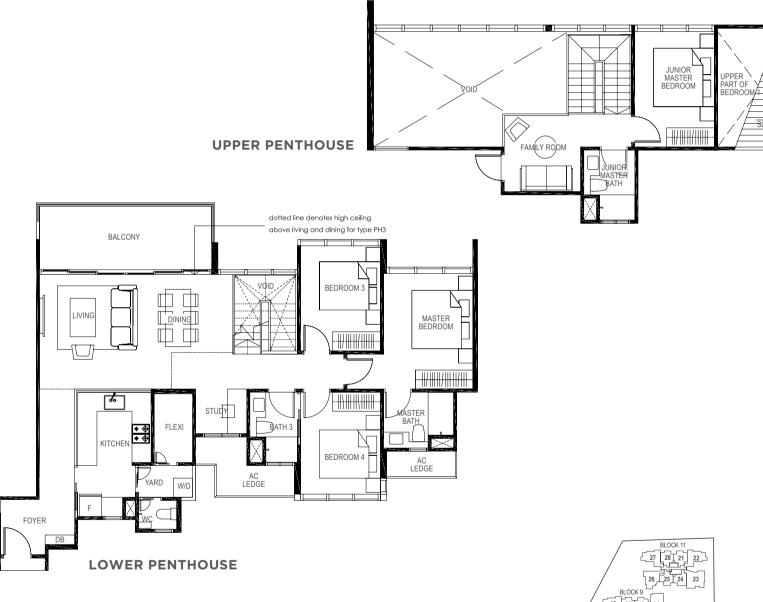

# THE GIFT OF SPACE AND FREEDOM

Living and Dining Areas

Whether for the individual, married couple or multi-generational family, this is an abode that is smartly designed to ably meet a variety of needs. For accentuated grandeur, ground floor units enjoy higher floor-to-ceiling heights, while penthouses display luxurious double volume living spaces, elevating personal space to a whole new level of splendour. Extensive use of glass and balconies also allows residents to enjoy the vibrant landscape views from within their homes. Offering ownership in perpetuity, a residence at The Gazania is a privilege that can be treasured for generations.

### Bedroom 4

Cognizant of the affluent lifestyles of its residents, The Gazania is a crafted masterpiece on all fronts, both inside and out. Tastefully selected finishes in fine workmanship and a collection of appliances from world-renowned brands path the way for exclusive elegant living.

Junior Master Bedroom

Bedroom 3

Kitchen and Yard Areas