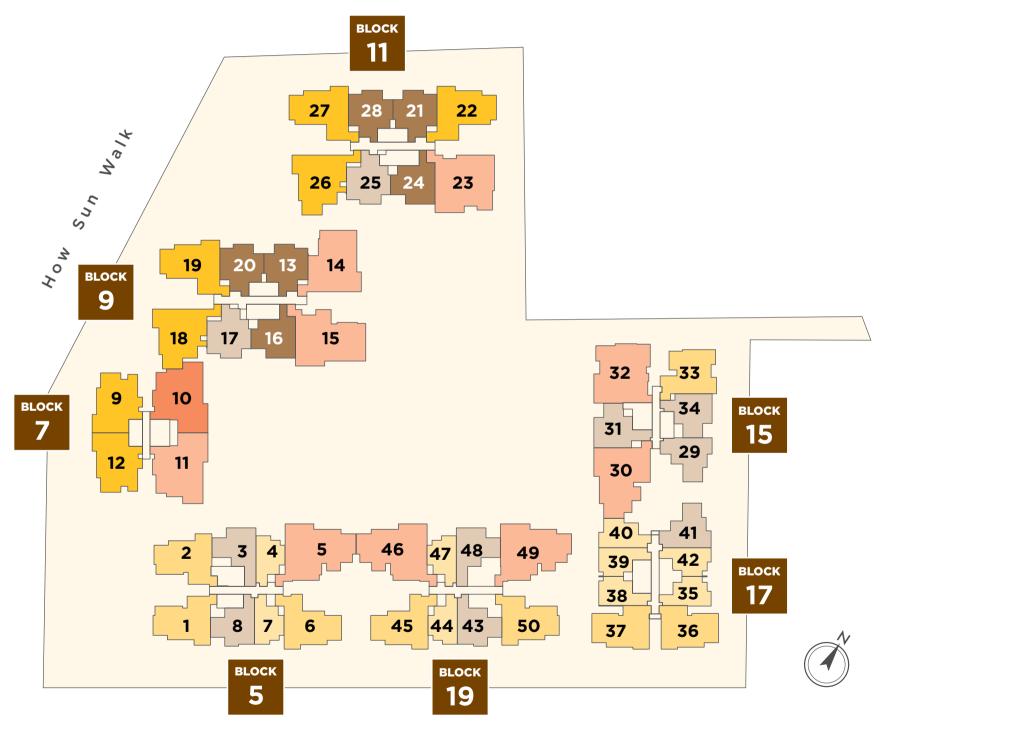

# REVEAL THE BLISS OF COMPANIONSHIP

The Gazania suits a diverse community with 250 freehold condominium units offering a choice of 1-, 2-, 3-, 4-bedroom types and luxurious penthouses. Nestled within a predominately landed, low-rise private housing estate, The Gazania's seven 5-storey blocks are gracefully perched on various undulations to offer enchanting views of a lush landscaped terrain interlacing within generous facilities and amenities.

# KEY PLAN

How Sun Drive