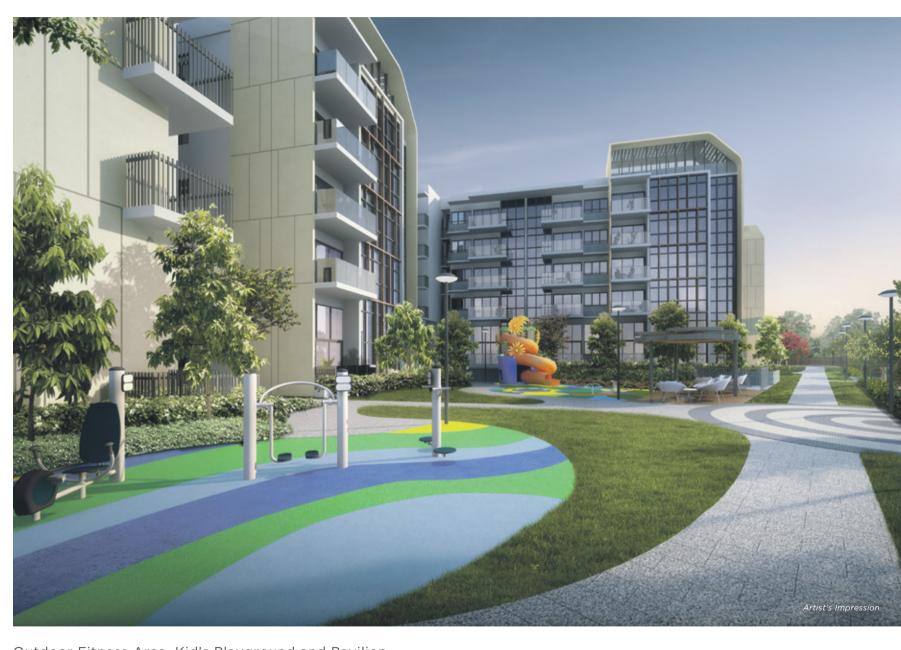

A distinctive 3-storey Clubhouse with an outdoor pavilion on 2<sup>nd</sup> storey forms a focal point amidst the lush landscape. The tiered landscape design with many recreational facilities create a vibrant and exciting communal environment for residents to bask in.

For those who prefer an in-door work out, a gym is housed on the 1<sup>st</sup> storey of the Clubhouse and for others who prefer outdoor activities, a fitness area awaits.

At the heart of the landscape deck features an elevated 50-metre lap pool with a majestic cascading water wall that is specially formed as a signature element amongst the curated grounds.

An aqua zone with various water activities such as spa pool, a kid's pool and pool deck is designed around the Clubhouse, catering to the differing needs of the residents.

Outdoor Fitness Area, Kid's Playground and Pavilion