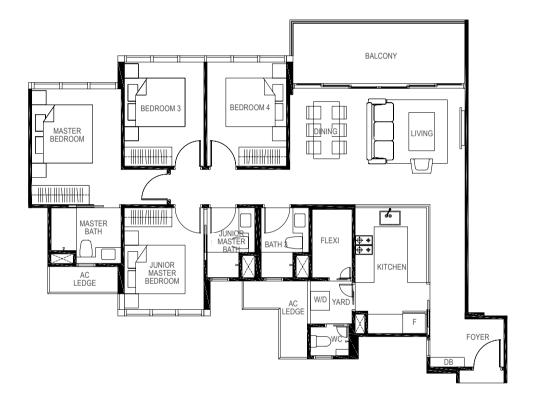

Master Bedroom

Master Bath

### Bedroom 4

Cognizant of the affluent lifestyles of its residents, The Gazania is a crafted masterpiece on all fronts, both inside and out. Tastefully selected finishes in fine workmanship and a collection of appliances from world-renowned brands path the way for exclusive elegant living.

Junior Master Bedroom

Bedroom 3

Kitchen and Yard Areas

LEGEND: F - Fridge DB - Distribution Board WC - Water Closet W/D - Washer cum Dryer AC - Aircon Ledge

All plans are subjected to amendments as may be approved by the relevant authorities. Floor areas are approximate measurements and are subjected to final survey.

The balcony shall not be enclosed unless with the approved screen. For an illustration of the approved balcony screen, please refer to 'Annexure 1' of this brochure.