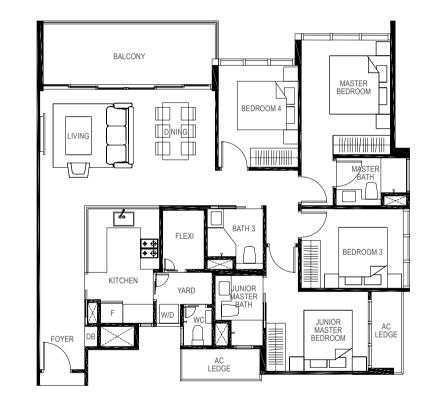

# THE GIFT OF SPACE AND FREEDOM

Living and Dining Areas

Whether for the individual, married couple or multi-generational family, this is an abode that is smartly designed to ably meet a variety of needs. For accentuated grandeur, ground floor units enjoy higher floor-to-ceiling heights, while penthouses display luxurious double volume living spaces, elevating personal space to a whole new level of splendour. Extensive use of glass and balconies also allows residents to enjoy the vibrant landscape views from within their homes. Offering ownership in perpetuity, a residence at The Gazania is a privilege that can be treasured for generations.

Master Bedroom

Master Bath

### Bedroom 4

Cognizant of the affluent lifestyles of its residents, The Gazania is a crafted masterpiece on all fronts, both inside and out. Tastefully selected finishes in fine workmanship and a collection of appliances from world-renowned brands path the way for exclusive elegant living.

Junior Master Bedroom

Bedroom 3

Kitchen and Yard Areas

LEGEND: F - Fridge DB - Distribution Board WC - Water Closet W/D - Washer cum Dryer AC - Aircon Ledge

All plans are subjected to amendments as may be approved by the relevant authorities. Floor areas are approximate measurements and are subjected to final survey.