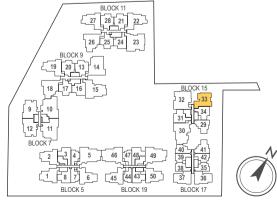

# KEY PLAN

How Sun Drive

# DIAGRAMMATIC CHART

B

В

|             | -         |      | _         |           |      |              |      |          |
|-------------|-----------|------|-----------|-----------|------|--------------|------|----------|
| К           | 1         | 2    | 3         | 4         | 5    | 6            | 7    | 8        |
| 5           | C4A       | C4B  | B2        | A1        | D1C  | C5           | A1   | B1       |
| 4           | C4A       | C4B  | B2        | A1        | D1C  | C5           | A1   | B1       |
| 3           | C4A       | C4B  | B2        | A1        | D1C  | C5           | A1   | B1       |
| 2           | C4A       | C4B  | B2        | A1        | D1C  | C5           | A1   | B1       |
| 1           | C4AP      | C4BP | B2P       | A1P       | D1CM | C5P          | A1P  | B1P      |
| К           | 9         | 10   | 11        | 12        | [    |              |      |          |
| 5           | C3        | PH6  | PH5       | C3        |      |              |      |          |
| 4           | C3        | D3A  | D3B       | C3        |      |              |      |          |
| 3           | C3        | D3A  | D3B       | C3        |      |              |      |          |
| 2           | C3        | D3A  | D3B       | C3        |      |              |      |          |
| 1           | C3P       | D3AM | D3BM      | C3P       |      |              |      |          |
|             |           |      |           |           |      |              | 0    | ù.       |
| ۲           | 13        | 14   | 15        | 16        | 17   | 18           | 19   | 20       |
| 5           | B6        | D5   | D4        | B7        | B8   | C2           | C1   | B6       |
| 4           | B6        | D5   | D4        | B7        | B8   | C2           | C1   | B6       |
| 3           | B6        | D5   | D4        | B7        | B8   | C2           | C1   | B6       |
| 2           | B6        | D5   | D4        | B7        | B8   | C2           | C1   | B6       |
| 1           | B6P       | D5M  | D4M       | B7P       | B8P  | C2P          | C1P  | B6P      |
| /           | 21        | 22   | 23        | 24        | 25   | 26           | 27   | 28       |
| K 5         | B6        | C1   | PH7       | B7        | B8   | C2           | C1   | B6       |
| 4           | B6        | C1   | D6B       | B7        | B8   | C2           | C1   | B6       |
| 3           | B6        | C1   | D6B       | B7        | B8   | C2           | C1   | B6       |
| 2           | B6        | C1   | D6B       | В7        | B8   | C2           | C1   | B6       |
| 1           | B6P       | C1P  | D6BM      | B7P       | B8P  | C2P          | C1P  | B6P      |
|             |           |      |           |           |      |              |      |          |
|             | 29        | 30   | 31        | 32        | 33   | 34           |      |          |
| 5           | B3        | PH2  | B4        | PH1       | C6   | B5           |      |          |
| 4           | B3        | D2   | B4        | D6A       | C6   | B5           |      |          |
| 3           | B3        | D2   | B4        | D6A       | C6   | B5           |      |          |
| 2           | B3        | D2   | B4        | D6A       | C6   | B5           |      |          |
| 1           | B3P       | D2M  | B4P       | D6AM      | C6P  | B5P          |      |          |
|             | 35        | 36   | 37        | 38        | 39   | 40           | 41   | 42       |
| K 5         | A3        | C7   | C7        | A2        | A2   | A4           | B3   | A3       |
| 5<br>4      | A3        | C7   | C7        | A2        | A2   | A4           | B3   | A3       |
| 3           | A3        | C7   | C7        | A2        | A2   | A4           | B3   | A3       |
| 2           | A3        | C7   | C7        | A2        | A2   | A4           | B3   | A3       |
| 1           | A3P       | C7P  | C7P       | A2P       | A2P  | A4P          | B3P  | A3P      |
|             |           |      |           |           |      |              |      |          |
| K           | 43        | 44   | 45        | 46        | 47   | 48           | 49   | 50       |
| 5<br>4      | B1        | A1   | C5        | PH4       | A1   | B2           | PH3  | C4A      |
| 5<br>4<br>3 | B1        | A1   | C5        | D1B       | A1   | B2           | D1A  | C4A      |
| 3           | B1        | A1   | C5        | D1B       | A1   | B2           | D1A  | C4A      |
| 2           | B1        | A1   | C5        | D1B       | A1   | B2           | D1A  | C4A      |
| 1           | B1P       | A1P  | C5P       | D1BM      | A1P  | B2P          | D1AM | C4AP     |
|             | 1-Bedroom |      | 2-Bedroom | n + Study | 3-Е  | Bedroom Pren | nium | 4-Bedroo |
|             | 2-Bedroom | n !  | 3-Bedroom | ı         | 4-E  | Bedroom      |      | Penthous |