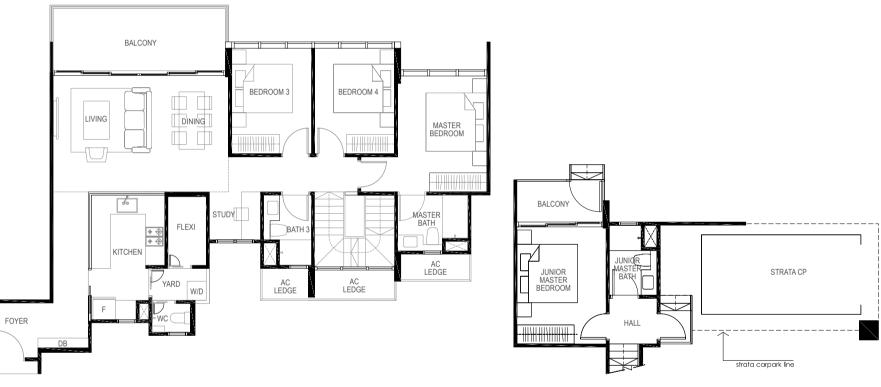

Master Bedroom

Master Bath

### Bedroom 4

Cognizant of the affluent lifestyles of its residents, The Gazania is a crafted masterpiece on all fronts, both inside and out. Tastefully selected finishes in fine workmanship and a collection of appliances from world-renowned brands path the way for exclusive elegant living.

Junior Master Bedroom

Bedroom 3

Kitchen and Yard Areas

LEGEND: F - Fridge DB - Distribution Board WC - Water Closet W/D - Washer cum Dryer AC - Aircon Ledge

All plans are subjected to amendments as may be approved by the relevant authorities. Floor areas are approximate measurements and are subjected to final survey.

The balcony shall not be enclosed unless with the approved screen. For an illustration of the approved balcony screen, please refer to 'Annexure 1' of this brochure.