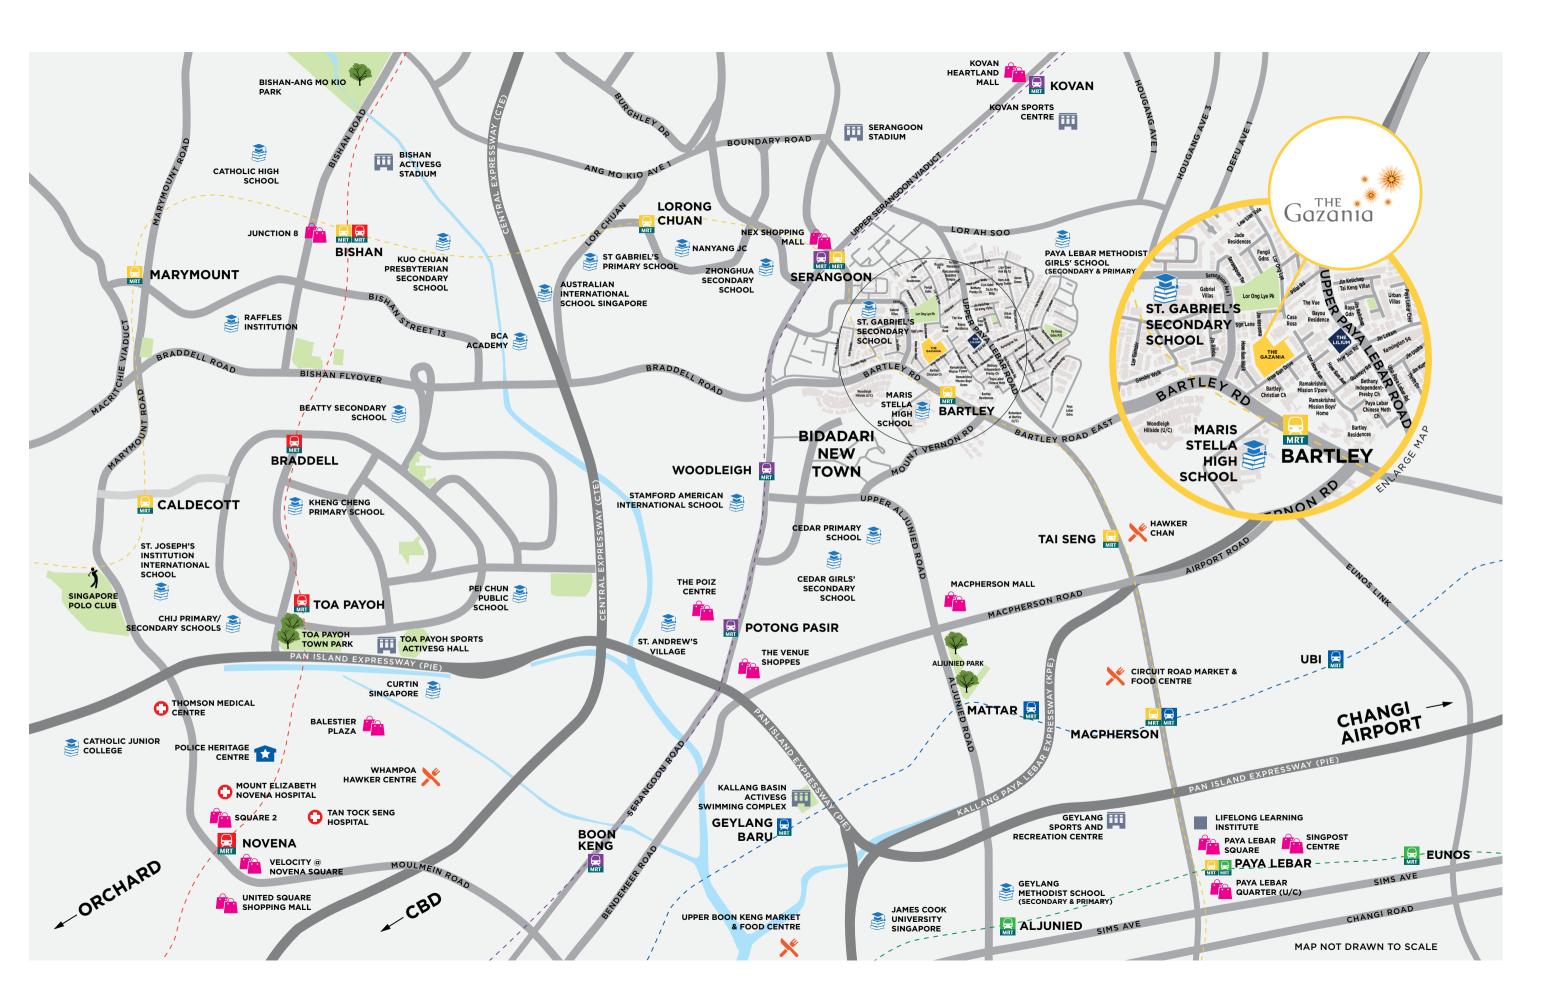

# URBAN PARADISE

The Gazania is superbly connected with an established and ever-expanding infrastructure of public transport and commuting networks that brings to you all of life's finest offerings. Revel in this urban paradise that encapsulates traditional to modern F&B delights, quality schools and enrichment institutions, and a wide array of recreational and leisure enjoyment.

#### オ 3 mins BARTLEY MRT STATION

Go anywhere on the island quickly and easily by taking just a 3-min walk to Bartley MRT Station along the Circle Line, where the Serangoon Interchange is only one stop away from the city's best offerings.

ST. GABRIEL'S PRIMARY SCHOOL

STAMFORD AMERICAN INTERNATIONAL SCHOOL

NEX SHOPPING MALL

SERANGOON

With the Serangoon MRT just a stop away, you are within close reach to Singapore's well-loved places for quintessential local delights and quality schools.

MRT STATION

KOVAN HEARTLAND MALL

1 stop rom Bartley MR1

CHOMP CHOMP FOOD CENTRE

SERANGOON STADIUM

5 mins

SERANGOON MRT STATION

PAYA LEBAR CENTRAL

Connected easily by the Paya Lebar MRT Interchange Station, Paya Lebar Central is a vibrant commercial hub that is shaping up to be a new metropolis with premium offices, exciting shopping malls, homes and excellent dining options.

## Where the world revolves around you

Not only does the sun always shine at The Gazania, just about everything under the sun can be found near your own sweet home.

| MRT STATIONS                                                                                                                                                                                                                                                                                                           | (Ī)                                                                                                                                                                                                                                                                                                                                                                                                                                                                                                                                                                                                                                                                                                                                                                                                                                                                                                                                                                                                                                                                                                                                                                                                                                                                                                                                                                                                                                                                                                                                                                                                                                                                                                                                                                                                                                                                                                                                                                                                                                                                                                   | From Bartley<br>MRT Station |
|------------------------------------------------------------------------------------------------------------------------------------------------------------------------------------------------------------------------------------------------------------------------------------------------------------------------|-------------------------------------------------------------------------------------------------------------------------------------------------------------------------------------------------------------------------------------------------------------------------------------------------------------------------------------------------------------------------------------------------------------------------------------------------------------------------------------------------------------------------------------------------------------------------------------------------------------------------------------------------------------------------------------------------------------------------------------------------------------------------------------------------------------------------------------------------------------------------------------------------------------------------------------------------------------------------------------------------------------------------------------------------------------------------------------------------------------------------------------------------------------------------------------------------------------------------------------------------------------------------------------------------------------------------------------------------------------------------------------------------------------------------------------------------------------------------------------------------------------------------------------------------------------------------------------------------------------------------------------------------------------------------------------------------------------------------------------------------------------------------------------------------------------------------------------------------------------------------------------------------------------------------------------------------------------------------------------------------------------------------------------------------------------------------------------------------------|-----------------------------|
| The Gazania                                                                                                                                                                                                                                                                                                            | 3 mins                                                                                                                                                                                                                                                                                                                                                                                                                                                                                                                                                                                                                                                                                                                                                                                                                                                                                                                                                                                                                                                                                                                                                                                                                                                                                                                                                                                                                                                                                                                                                                                                                                                                                                                                                                                                                                                                                                                                                                                                                                                                                                | ×.                          |
| Serangoon MRT Interchange<br>North East Line / Circle Line                                                                                                                                                                                                                                                             | 1 stop                                                                                                                                                                                                                                                                                                                                                                                                                                                                                                                                                                                                                                                                                                                                                                                                                                                                                                                                                                                                                                                                                                                                                                                                                                                                                                                                                                                                                                                                                                                                                                                                                                                                                                                                                                                                                                                                                                                                                                                                                                                                                                |                             |
| MacPherson MRT Interchange<br>Circle Line / Downtown Line                                                                                                                                                                                                                                                              | 2 stops                                                                                                                                                                                                                                                                                                                                                                                                                                                                                                                                                                                                                                                                                                                                                                                                                                                                                                                                                                                                                                                                                                                                                                                                                                                                                                                                                                                                                                                                                                                                                                                                                                                                                                                                                                                                                                                                                                                                                                                                                                                                                               |                             |
| Woodleigh MRT Station                                                                                                                                                                                                                                                                                                  | 2 stops                                                                                                                                                                                                                                                                                                                                                                                                                                                                                                                                                                                                                                                                                                                                                                                                                                                                                                                                                                                                                                                                                                                                                                                                                                                                                                                                                                                                                                                                                                                                                                                                                                                                                                                                                                                                                                                                                                                                                                                                                                                                                               | MRT                         |
| Kovan MRT Station                                                                                                                                                                                                                                                                                                      | 2 stops                                                                                                                                                                                                                                                                                                                                                                                                                                                                                                                                                                                                                                                                                                                                                                                                                                                                                                                                                                                                                                                                                                                                                                                                                                                                                                                                                                                                                                                                                                                                                                                                                                                                                                                                                                                                                                                                                                                                                                                                                                                                                               | MRT                         |
| Potong Pasir MRT Station                                                                                                                                                                                                                                                                                               | 3 stops                                                                                                                                                                                                                                                                                                                                                                                                                                                                                                                                                                                                                                                                                                                                                                                                                                                                                                                                                                                                                                                                                                                                                                                                                                                                                                                                                                                                                                                                                                                                                                                                                                                                                                                                                                                                                                                                                                                                                                                                                                                                                               | MRT                         |
| Paya Lebar MRT Interchange<br>Circle Line / East West Line                                                                                                                                                                                                                                                             | 3 stops                                                                                                                                                                                                                                                                                                                                                                                                                                                                                                                                                                                                                                                                                                                                                                                                                                                                                                                                                                                                                                                                                                                                                                                                                                                                                                                                                                                                                                                                                                                                                                                                                                                                                                                                                                                                                                                                                                                                                                                                                                                                                               |                             |
| Bishan MRT Interchange<br>Circle Line / North South Line                                                                                                                                                                                                                                                               | 3 stops                                                                                                                                                                                                                                                                                                                                                                                                                                                                                                                                                                                                                                                                                                                                                                                                                                                                                                                                                                                                                                                                                                                                                                                                                                                                                                                                                                                                                                                                                                                                                                                                                                                                                                                                                                                                                                                                                                                                                                                                                                                                                               |                             |
| SHOPPING MALLS                                                                                                                                                                                                                                                                                                         | Ů                                                                                                                                                                                                                                                                                                                                                                                                                                                                                                                                                                                                                                                                                                                                                                                                                                                                                                                                                                                                                                                                                                                                                                                                                                                                                                                                                                                                                                                                                                                                                                                                                                                                                                                                                                                                                                                                                                                                                                                                                                                                                                     | From Bartley<br>MRT Station |
| NEX Shopping Mall                                                                                                                                                                                                                                                                                                      | 5 mins                                                                                                                                                                                                                                                                                                                                                                                                                                                                                                                                                                                                                                                                                                                                                                                                                                                                                                                                                                                                                                                                                                                                                                                                                                                                                                                                                                                                                                                                                                                                                                                                                                                                                                                                                                                                                                                                                                                                                                                                                                                                                                | 1 stop                      |
| Kovan Heartland Mall                                                                                                                                                                                                                                                                                                   | 8 mins                                                                                                                                                                                                                                                                                                                                                                                                                                                                                                                                                                                                                                                                                                                                                                                                                                                                                                                                                                                                                                                                                                                                                                                                                                                                                                                                                                                                                                                                                                                                                                                                                                                                                                                                                                                                                                                                                                                                                                                                                                                                                                | 2 stops                     |
| Paya Lebar Quarter                                                                                                                                                                                                                                                                                                     | 8 mins                                                                                                                                                                                                                                                                                                                                                                                                                                                                                                                                                                                                                                                                                                                                                                                                                                                                                                                                                                                                                                                                                                                                                                                                                                                                                                                                                                                                                                                                                                                                                                                                                                                                                                                                                                                                                                                                                                                                                                                                                                                                                                | 3 stops                     |
| Paya Lebar Square                                                                                                                                                                                                                                                                                                      | 10 mins                                                                                                                                                                                                                                                                                                                                                                                                                                                                                                                                                                                                                                                                                                                                                                                                                                                                                                                                                                                                                                                                                                                                                                                                                                                                                                                                                                                                                                                                                                                                                                                                                                                                                                                                                                                                                                                                                                                                                                                                                                                                                               | 3 stops                     |
| SingPost Centre                                                                                                                                                                                                                                                                                                        | n 10 mins                                                                                                                                                                                                                                                                                                                                                                                                                                                                                                                                                                                                                                                                                                                                                                                                                                                                                                                                                                                                                                                                                                                                                                                                                                                                                                                                                                                                                                                                                                                                                                                                                                                                                                                                                                                                                                                                                                                                                                                                                                                                                             | 3 stops                     |
|                                                                                                                                                                                                                                                                                                                        | 40 <b></b> 0                                                                                                                                                                                                                                                                                                                                                                                                                                                                                                                                                                                                                                                                                                                                                                                                                                                                                                                                                                                                                                                                                                                                                                                                                                                                                                                                                                                                                                                                                                                                                                                                                                                                                                                                                                                                                                                                                                                                                                                                                                                                                          | 5 31043                     |
| EDUCATION                                                                                                                                                                                                                                                                                                              | Ů                                                                                                                                                                                                                                                                                                                                                                                                                                                                                                                                                                                                                                                                                                                                                                                                                                                                                                                                                                                                                                                                                                                                                                                                                                                                                                                                                                                                                                                                                                                                                                                                                                                                                                                                                                                                                                                                                                                                                                                                                                                                                                     | From Bartley<br>MRT Station |
| <b>EDUCATION</b><br>Maris Stella High School                                                                                                                                                                                                                                                                           |                                                                                                                                                                                                                                                                                                                                                                                                                                                                                                                                                                                                                                                                                                                                                                                                                                                                                                                                                                                                                                                                                                                                                                                                                                                                                                                                                                                                                                                                                                                                                                                                                                                                                                                                                                                                                                                                                                                                                                                                                                                                                                       | From Bartley                |
|                                                                                                                                                                                                                                                                                                                        | Ů                                                                                                                                                                                                                                                                                                                                                                                                                                                                                                                                                                                                                                                                                                                                                                                                                                                                                                                                                                                                                                                                                                                                                                                                                                                                                                                                                                                                                                                                                                                                                                                                                                                                                                                                                                                                                                                                                                                                                                                                                                                                                                     | From Bartley                |
| Maris Stella High School                                                                                                                                                                                                                                                                                               | ں گ                                                                                                                                                                                                                                                                                                                                                                                                                                                                                                                                                                                                                                                                                                                                                                                                                                                                                                                                                                                                                                                                                                                                                                                                                                                                                                                                                                                                                                                                                                                                                                                                                                                                                                                                                                                                                                                                                                                                                                                                                                                                                                   | From Bartley                |
| Maris Stella High School<br>Paya Lebar Methodist Girls' School                                                                                                                                                                                                                                                         | رُّ<br>جَنِّ 5 mins<br>جَنَّ 5 mins                                                                                                                                                                                                                                                                                                                                                                                                                                                                                                                                                                                                                                                                                                                                                                                                                                                                                                                                                                                                                                                                                                                                                                                                                                                                                                                                                                                                                                                                                                                                                                                                                                                                                                                                                                                                                                                                                                                                                                                                                                                                   | From Bartley                |
| Maris Stella High School<br>Paya Lebar Methodist Girls' School<br>St. Gabriel's Secondary School                                                                                                                                                                                                                       | ں<br>ت<br>ا<br>ا<br>ا<br>ا<br>ا<br>ا<br>ا<br>ا<br>ا<br>ا<br>ا<br>ا<br>ا<br>ا<br>ا<br>ا<br>ا<br>ا                                                                                                                                                                                                                                                                                                                                                                                                                                                                                                                                                                                                                                                                                                                                                                                                                                                                                                                                                                                                                                                                                                                                                                                                                                                                                                                                                                                                                                                                                                                                                                                                                                                                                                                                                                                                                                                                                                                                                                                                      | From Bartley<br>MRT Station |
| Maris Stella High School<br>Paya Lebar Methodist Girls' School<br>St. Gabriel's Secondary School<br>St. Gabriel's Primary School                                                                                                                                                                                       | Image: Constraint of the second s | From Bartley<br>MRT Station |
| Maris Stella High School<br>Paya Lebar Methodist Girls' School<br>St. Gabriel's Secondary School<br>St. Gabriel's Primary School<br>Stamford American Int'l School                                                                                                                                                     | Image: Constraint of the second s | From Bartley<br>MRT Station |
| Maris Stella High School<br>Paya Lebar Methodist Girls' School<br>St. Gabriel's Secondary School<br>St. Gabriel's Primary School<br>Stamford American Int'l School<br>Cedar Girls' Secondary School                                                                                                                    | 5 mins<br>5 mins<br>5 mins<br>6 mins<br>6 mins<br>7 mins<br>8 mins<br>9 mins                                                                                                                                                                                                                                                                                                                                                                                                                                                                                                                                                                                                                                                                                                                                                                                                                                                                                                                                                                                                                                                                                                                                                                                                                                                                                                                                                                                                                                                                                                                                                                                                                                                                                                                                                                                                                                                                                                                                                                                                                          | From Bartley<br>MRT Station |
| Maris Stella High School<br>Paya Lebar Methodist Girls' School<br>St. Gabriel's Secondary School<br>St. Gabriel's Primary School<br>Stamford American Int'l School<br>Cedar Girls' Secondary School<br>Cedar Primary School                                                                                            | 5 mins<br>5 mins<br>5 mins<br>5 mins<br>6 mins<br>6 mins<br>7 mins<br>8 mins<br>9 mins<br>9 mins                                                                                                                                                                                                                                                                                                                                                                                                                                                                                                                                                                                                                                                                                                                                                                                                                                                                                                                                                                                                                                                                                                                                                                                                                                                                                                                                                                                                                                                                                                                                                                                                                                                                                                                                                                                                                                                                                                                                                                                                      | From Bartley<br>MRT Station |
| Maris Stella High School<br>Paya Lebar Methodist Girls' School<br>St. Gabriel's Secondary School<br>St. Gabriel's Primary School<br>Stamford American Int'l School<br>Cedar Girls' Secondary School<br>Cedar Primary School<br>St Andrew's Junior School                                                               |                                                                                                                                                                                                                                                                                                                                                                                                                                                                                                                                                                                                                                                                                                                                                                                                                                                                                                                                                                                                                                                                                                                                                                                                                                                                                                                                                                                                                                                                                                                                                                                                                                                                                                                                                                                                                                                                                                                                                                                                                                                                                                       | From Bartley<br>MRT Station |
| Maris Stella High School<br>Paya Lebar Methodist Girls' School<br>St. Gabriel's Secondary School<br>Stamford American Int'l School<br>Cedar Girls' Secondary School<br>Cedar Primary School<br>St Andrew's Junior School<br>St Andrew's Secondary School                                                               | Image: Control of the second state        | From Bartley<br>MRT Station |
| Maris Stella High School<br>Paya Lebar Methodist Girls' School<br>St. Gabriel's Secondary School<br>St. Gabriel's Primary School<br>Stamford American Int'l School<br>Cedar Girls' Secondary School<br>Cedar Primary School<br>St Andrew's Junior School<br>St Andrew's Secondary School<br>St Andrew's Junior College | Image: Control of the second state        | From Bartley<br>MRT Station |

7 mins

12 mins

Kovan Sports Centre

Singapore Sports Hub