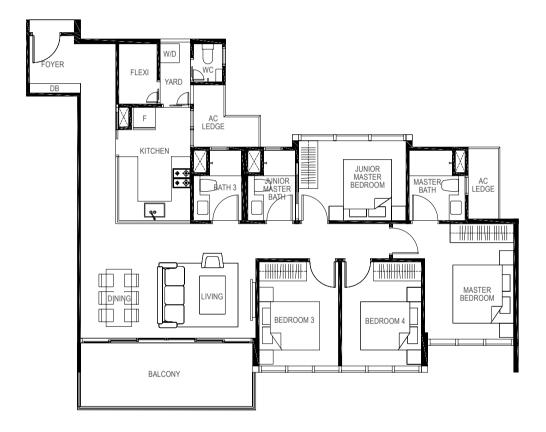

# THE GIFT OF SPACE AND FREEDOM

Living and Dining Areas

Whether for the individual, married couple or multi-generational family, this is an abode that is smartly designed to ably meet a variety of needs. For accentuated grandeur, ground floor units enjoy higher floor-to-ceiling heights, while penthouses display luxurious double volume living spaces, elevating personal space to a whole new level of splendour. Extensive use of glass and balconies also allows residents to enjoy the vibrant landscape views from within their homes. Offering ownership in perpetuity, a residence at The Gazania is a privilege that can be treasured for generations.

Master Bedroom

Master Bath

### Bedroom 4

Cognizant of the affluent lifestyles of its residents, The Gazania is a crafted masterpiece on all fronts, both inside and out. Tastefully selected finishes in fine workmanship and a collection of appliances from world-renowned brands path the way for exclusive elegant living.

Junior Master Bedroom

Bedroom 3

Kitchen and Yard Areas