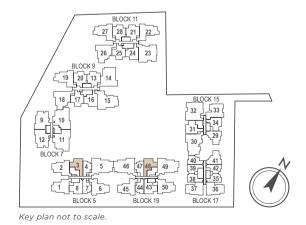

# THE GIFT OF SPACE AND FREEDOM

Living and Dining Areas

Whether for the individual, married couple or multi-generational family, this is an abode that is smartly designed to ably meet a variety of needs. For accentuated grandeur, ground floor units enjoy higher floor-to-ceiling heights, while penthouses display luxurious double volume living spaces, elevating personal space to a whole new level of splendour. Extensive use of glass and balconies also allows residents to enjoy the vibrant landscape views from within their homes. Offering ownership in perpetuity, a residence at The Gazania is a privilege that can be treasured for generations.

Master Bedroom

Master Bath

### Bedroom 4

Cognizant of the affluent lifestyles of its residents, The Gazania is a crafted masterpiece on all fronts, both inside and out. Tastefully selected finishes in fine workmanship and a collection of appliances from world-renowned brands path the way for exclusive elegant living.

Junior Master Bedroom

Bedroom 3

Kitchen and Yard Areas