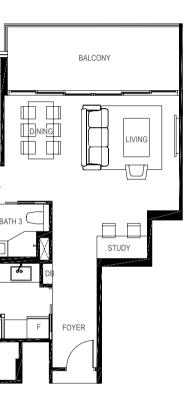

# THE GIFT OF SPACE AND FREEDOM

Living and Dining Areas

Whether for the individual, married couple or multi-generational family, this is an abode that is smartly designed to ably meet a variety of needs. For accentuated grandeur, ground floor units enjoy higher floor-to-ceiling heights, while penthouses display luxurious double volume living spaces, elevating personal space to a whole new level of splendour. Extensive use of glass and balconies also allows residents to enjoy the vibrant landscape views from within their homes. Offering ownership in perpetuity, a residence at The Gazania is a privilege that can be treasured for generations.

Master Bedroom

Master Bath

Junior Master Bedroom

Bedroom 3

Kitchen and Yard Areas