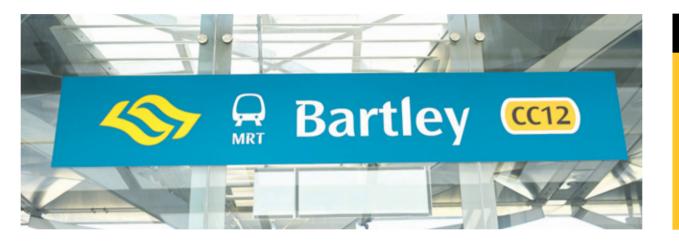

#### オ 3 mins BARTLEY MRT STATION

Go anywhere on the island quickly and easily by taking just a 3-min walk to Bartley MRT Station along the Circle Line, where the Serangoon Interchange is only one stop away from the city's best offerings.