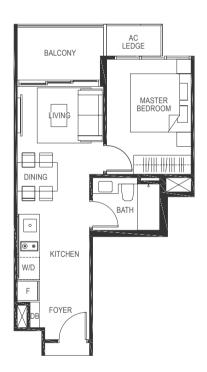

### 1-BEDROOM

| 41 sq m / (approx. 441 sq ft)                 |        |                  | 41 sq m / (approx. 441 sq ft)                 |        |         |  |
|-----------------------------------------------|--------|------------------|-----------------------------------------------|--------|---------|--|
| INCLUSIVE OF 5 SQ M BALCONY & 2 SQ M AC LEDGE |        |                  | INCLUSIVE OF 5 SQ M BALCONY & 2 SQ M AC LEDGE |        |         |  |
| BLK 5                                         | #01-04 | #01-07*          | BLK 5                                         | #02-04 | #02-07* |  |
|                                               |        |                  |                                               | #03-04 | #03-07* |  |
| BLK 19                                        | #01-44 | #01-47*          |                                               | #04-04 | #04-07* |  |
|                                               |        | (*) MIRROR IMAGE |                                               | #05-04 | #05-07* |  |
|                                               |        |                  |                                               |        |         |  |
|                                               |        |                  |                                               |        |         |  |

LEGEND: F - Fridge DB - Distribution Board WC - Water Closet W/D - Washer cum Dryer AC - Aircon Ledge

All plans are subjected to amendments as may be approved by the relevant authorities. Floor areas are approximate measurements and are subjected to final survey.

The balcony shall not be enclosed unless with the approved screen. For an illustration of the approved balcony screen, please refer to 'Annexure 1' of this brochure.