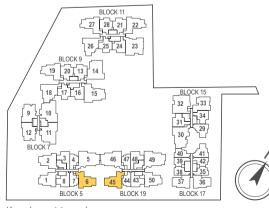

### 1-BEDROOM

| 41 sq m / (approx. 441 sq ft)                 |        |                  | 41 sq m / (approx. 441 sq ft)                 |        |         |  |
|-----------------------------------------------|--------|------------------|-----------------------------------------------|--------|---------|--|
| INCLUSIVE OF 5 SQ M BALCONY & 2 SQ M AC LEDGE |        |                  | INCLUSIVE OF 5 SQ M BALCONY & 2 SQ M AC LEDGE |        |         |  |
| BLK 5                                         | #01-04 | #01-07*          | BLK 5                                         | #02-04 | #02-07* |  |
|                                               |        |                  |                                               | #03-04 | #03-07* |  |
| BLK 19                                        | #01-44 | #01-47*          |                                               | #04-04 | #04-07* |  |
|                                               |        | (*) MIRROR IMAGE |                                               | #05-04 | #05-07* |  |
|                                               |        |                  |                                               |        |         |  |
|                                               |        |                  |                                               |        |         |  |

| BLK 19 | #02-44 | #02-47*          |
|--------|--------|------------------|
|        | #03-44 | #03-47*          |
|        | #04-44 | #04-47*          |
|        | #05-44 | #05-47*          |
|        |        | (*) MIRROR IMAGE |
|        |        |                  |