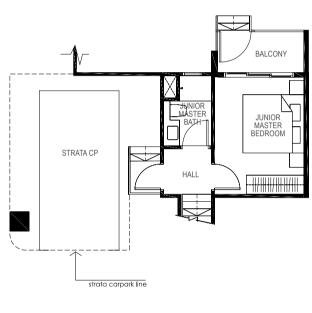

Junior Master Bedroom

Bedroom 3

Kitchen and Yard Areas

LEGEND: F - Fridge DB - Distribution Board WC - Water Closet W/D - Washer cum Dryer AC - Aircon Ledge

All plans are subjected to amendments as may be approved by the relevant authorities. Floor areas are approximate measurements and are subjected to final survey.