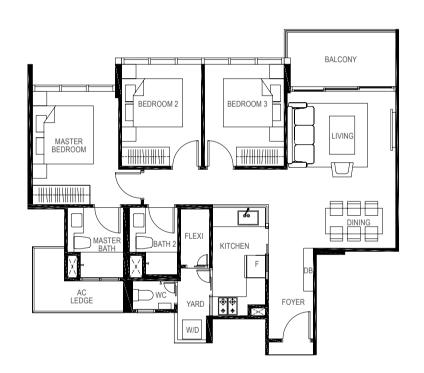

# THE GIFT OF SPACE AND FREEDOM

Living and Dining Areas

Whether for the individual, married couple or multi-generational family, this is an abode that is smartly designed to ably meet a variety of needs. For accentuated grandeur, ground floor units enjoy higher floor-to-ceiling heights, while penthouses display luxurious double volume living spaces, elevating personal space to a whole new level of splendour. Extensive use of glass and balconies also allows residents to enjoy the vibrant landscape views from within their homes. Offering ownership in perpetuity, a residence at The Gazania is a privilege that can be treasured for generations.

Master Bedroom

Master Bath

### Bedroom 4

Cognizant of the affluent lifestyles of its residents, The Gazania is a crafted masterpiece on all fronts, both inside and out. Tastefully selected finishes in fine workmanship and a collection of appliances from world-renowned brands path the way for exclusive elegant living.

Junior Master Bedroom

Bedroom 3

Kitchen and Yard Areas

LEGEND: F - Fridge DB - Distribution Board WC - Water Closet W/D - Washer cum Dryer AC - Aircon Ledge

All plans are subjected to amendments as may be approved by the relevant authorities. Floor areas are approximate measurements and are subjected to final survey.

The balcony shall not be enclosed unless with the approved screen. For an illustration of the approved balcony screen, please refer to 'Annexure 1' of this brochure.