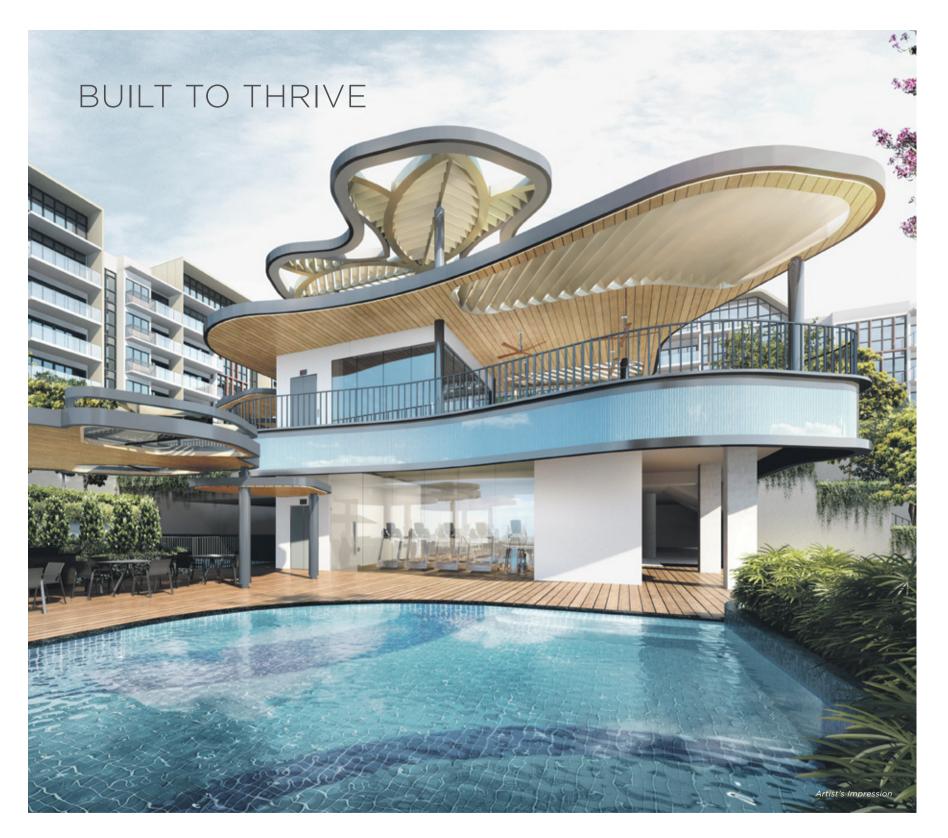

A sense of arrival where residents and guests are greeted by an impressive canopy the moment they arrive at the entrance portal.

The recreational facilities accorded at The Gazania were conceptualized with residents' total wellness in mind, all aimed at complete enjoyment of body, mind and soul. Whether one enjoys bustling family gatherings or solitude peaceful respite, these have been generously and thoughtfully catered to suit one and all of its residents' varied lifestyles.

A distinctive 3-storey Clubhouse with an outdoor pavilion on 2<sup>nd</sup> storey forms a focal point amidst the lush landscape. The tiered landscape design with many recreational facilities create a vibrant and exciting communal environment for residents to bask in.

For those who prefer an in-door work out, a gym is housed on the 1<sup>st</sup> storey of the Clubhouse and for others who prefer outdoor activities, a fitness area awaits.

At the heart of the landscape deck features an elevated 50-metre lap pool with a majestic cascading water wall that is specially formed as a signature element amongst the curated grounds.