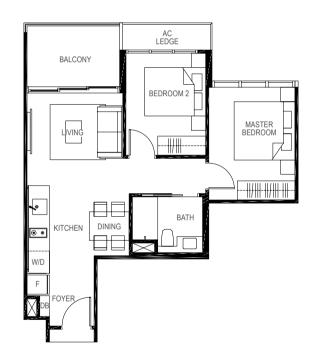

### 2-BEDROOM

59 sq m / (approx. 635 sq ft) INCLUSIVE OF 6 SQ M BALCONY & 3 SQ M AC LEDGE BLK 5 #01-08

BLK 19 #01-43\* (\*) MIRROR IMAGE

| _      | (approx. 635 sq ft)<br>E OF 6 SQ M BALCONY & 3 SQ M AC LEDGE |
|--------|--------------------------------------------------------------|
| BLK 5  | #02-08                                                       |
|        | #03-08                                                       |
|        | #04-08                                                       |
|        | #05-08                                                       |
|        |                                                              |
| BLK 19 | #02-43*                                                      |
|        | #03-43*                                                      |
|        | #04-43*                                                      |