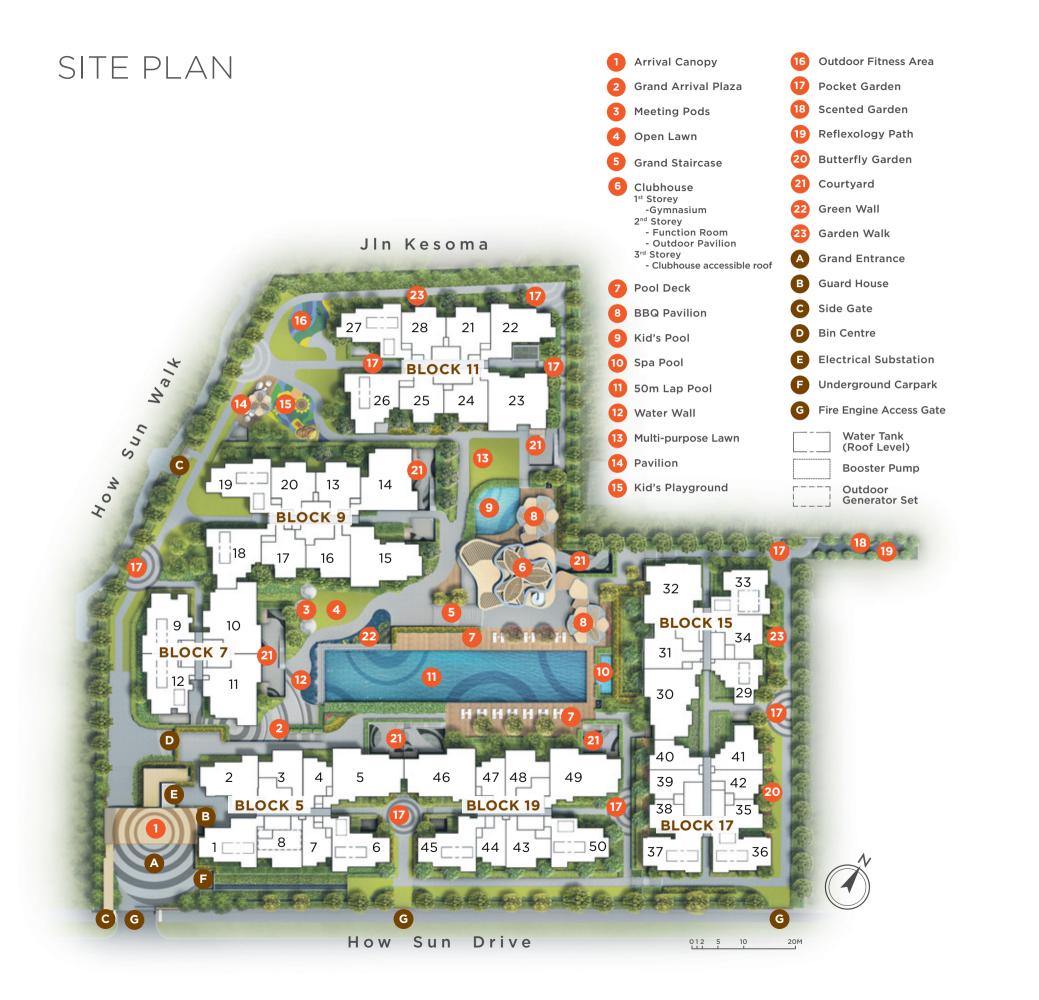

ive 3-storey Clubhouse with an outdoor pavilion on 2<sup>nd</sup> storey forms a focal point amidst the lush landscape. The tiered landscape design with many recreational facilities create a vibrant and exciting communal environment for residents to bask in.

For those who prefer an in-door work out, a gym is housed on the 1<sup>st</sup> storey of the Clubhouse and for others who prefer outdoor activities, a fitness area awaits.



At the heart of the landscape deck features an elevated 50-metre lap pool with a majestic cascading water wall that is specially formed as a signature element amongst the curated grounds.

An aqua zone with various water activities such as spa pool, a kid's pool and pool deck is designed around the Clubhouse, catering to the differing needs of the residents.







Outdoor Fitness Area, Kid's Playground and Pavilion



# THE PLEASURES OF CONTEMPORARY LIVING

# THE GIFT OF SPACE AND FREEDOM



Living and Dining Areas



Whether for the individual, married couple or multi-generational family, this is an abode that is smartly designed to ably meet a variety of needs. For accentuated grandeur, ground floor units enjoy higher floor-to-ceiling heights, while penthouses display luxurious double volume living spaces, elevating personal space to a whole new level of splendour. Extensive use of glass and balconies also allows residents to enjoy the vibrant landscape views from within their homes. Offering ownership in perpetuity, a residence at The Gazania is a privilege that can be treasured for generations.



Master Bedroom





Master Bath





### Bed