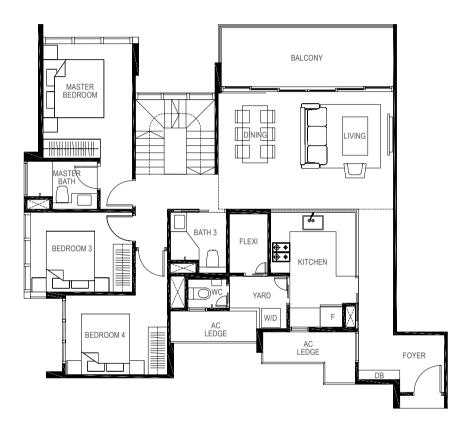

LEGEND: F - Fridge DB - Distribution Board WC - Water Closet W/D - Washer cum Dryer AC - Aircon Ledge

All plans are subjected to amendments as may be approved by the relevant authorities. Floor areas are approximate measurements and are subjected to final survey.

The balcony shall not be enclosed unless with the approved screen. For an illustration of the approved balcony screen, please refer to 'Annexure 1' of this brochure.