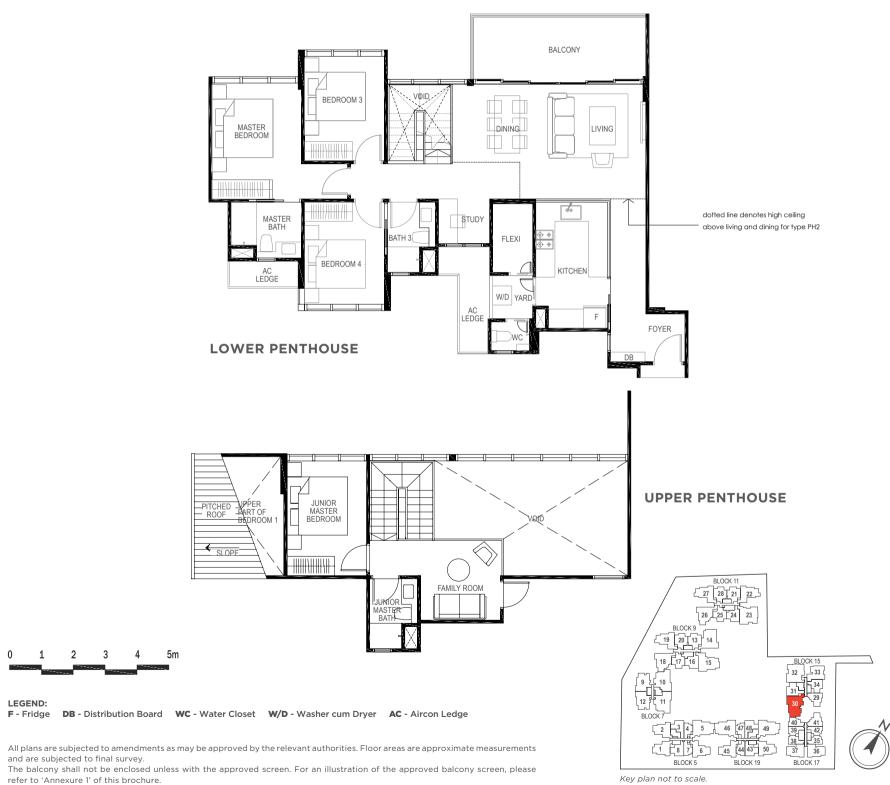

# THE GIFT OF SPACE AND FREEDOM

Living and Dining Areas

Whether for the individual, married couple or multi-generational family, this is an abode that is smartly designed to ably meet a variety of needs. For accentuated grandeur, ground floor units enjoy higher floor-to-ceiling heights, while penthouses display luxurious double volume living spaces, elevating personal space to a whole new level of splendour. Extensive use of glass and balconies also allows residents to enjoy the vibrant landscape views from within their homes. Offering ownership in perpetuity, a residence at The Gazania is a privilege that can be treasured for generations.

Master Bedroom

Master Bath

### Bedroom 4

Cognizant of the affluent lifestyles of its residents, The Gazania is a crafted masterpiece on all fronts, both inside and out. Tastefully selected finishes in fine workmanship and a collection of appliances from world-renowned brands path the way for exclusive elegant living.

Junior Master Bedroom

Bedroom 3

Kitchen and Yard Areas

LEGEND: F - Fridge DB - Distribution Board WC - Water Closet W/D - Washer cum Dryer AC - Aircon Ledge

All plans are subjected to amendments as may be approved by the relevant authorities. Floor areas are approximate measurements and are subjected to final survey.

The balcony shall not be enclosed unless with the approved screen. For an illustration of the approved balcony screen, please refer to 'Annexure 1' of this brochure.