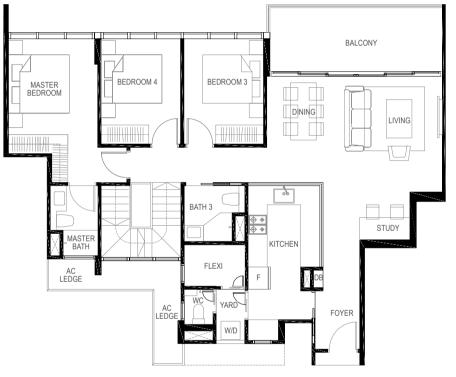

# THE GIFT OF SPACE AND FREEDOM

Living and Dining Areas

Whether for the individual, married couple or multi-generational family, this is an abode that is smartly designed to ably meet a variety of needs. For accentuated grandeur, ground floor units enjoy higher floor-to-ceiling heights, while penthouses display luxurious double volume living spaces, elevating personal space to a whole new level of splendour. Extensive use of glass and balconies also allows residents to enjoy the vibrant landscape views from within their homes. Offering ownership in perpetuity, a residence at The Gazania is a privilege that can be treasured for generations.

Master Bedroom

Master Bath

### Bedroom 4

Cognizant of the affluent lifestyles of its residents, The Gazania is a crafted masterpiece on all fronts, both inside and out. Tastefully selected finishes in fine workmanship and a collection of appliances from world-renowned brands path the way for exclusive elegant living.

Junior Master Bedroom

Bedroom 3

Kitchen and Yard Areas