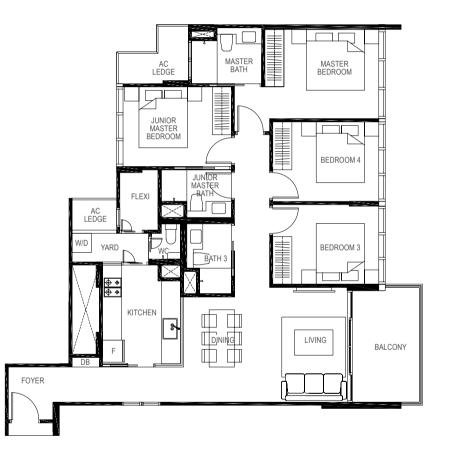

# THE GIFT OF SPACE AND FREEDOM

Living and Dining Areas

Whether for the individual, married couple or multi-generational family, this is an abode that is smartly designed to ably meet a variety of needs. For accentuated grandeur, ground floor units enjoy higher floor-to-ceiling heights, while penthouses display luxurious double volume living spaces, elevating personal space to a whole new level of splendour. Extensive use of glass and balconies also allows residents to enjoy the vibrant landscape views from within their homes. Offering ownership in perpetuity, a residence at The Gazania is a privilege that can be treasured for generations.

Master Bedroom

Master Bath

### Bedroom 4

Cognizant of the affluent lifestyles of its residents, The Gazania is a crafted masterpiece on all fronts, both inside and out. Tastefully selected finishes in fine workmanship and a collection of appliances from world-renowned brands path the way for exclusive elegant living.

Junior Master Bedroom

Bedroom 3

Kitchen and Yard Areas

LEGEND: F - Fridge DB - Distribution Board WC - Water Closet W/D - Washer cum Dryer AC - Aircon Ledge

All plans are subjected to amendments as may be approved by the relevant authorities. Floor areas are approximate measurements and are subjected to final survey.

The balcony shall not be enclosed unless with the approved screen. For an illustration of the approved balcony screen, please refer to 'Annexure 1' of this brochure.