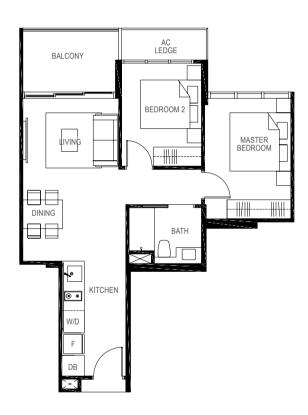

# THE GIFT OF SPACE AND FREEDOM

Living and Dining Areas

Whether for the individual, married couple or multi-generational family, this is an abode that is smartly designed to ably meet a variety of needs. For accentuated grandeur, ground floor units enjoy higher floor-to-ceiling heights, while penthouses display luxurious double volume living spaces, elevating personal space to a whole new level of splendour. Extensive use of glass and balconies also allows residents to enjoy the vibrant landscape views from within their homes. Offering ownership in perpetuity, a residence at The Gazania is a privilege that can be treasured for generations.

Master Bedroom

Master Bath

### Bedroom 4

Cognizant of the affluent lifestyles of its residents, The Gazania is a crafted masterpiece on all fronts, both inside and out. Tastefully selected finishes in fine workmanship and a collection of appliances from world-renowned brands path the way for exclusive elegant living.

Junior Master Bedroom

Bedroom 3

Kitchen and Yard Areas

LEGEND: F - Fridge DB - Distribution Board WC - Water Closet W/D - Washer cum Dryer AC - Aircon Ledge

All plans are subjected to amendments as may be approved by the relevant authorities. Floor areas are approximate measurements and are subjected to final survey.

The balcony shall not be enclosed unless with the approved screen. For an illustration of the approved balcony screen, please refer to 'Annexure 1' of this brochure.