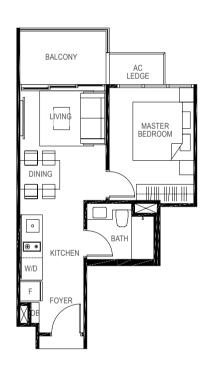

### 1-BEDROOM

| 41 sq m / (approx. 441 sq ft)                 |        |                  | 41 sq m / (approx. 441 sq ft)                 |        |         |  |
|-----------------------------------------------|--------|------------------|-----------------------------------------------|--------|---------|--|
| INCLUSIVE OF 5 SQ M BALCONY & 2 SQ M AC LEDGE |        |                  | INCLUSIVE OF 5 SQ M BALCONY & 2 SQ M AC LEDGE |        |         |  |
| BLK 5                                         | #01-04 | #01-07*          | BLK 5                                         | #02-04 | #02-07* |  |
|                                               |        |                  |                                               | #03-04 | #03-07* |  |
| BLK 19                                        | #01-44 | #01-47*          |                                               | #04-04 | #04-07* |  |
|                                               |        | (*) MIRROR IMAGE |                                               | #05-04 | #05-07* |  |
|                                               |        |                  |                                               |        |         |  |
|                                               |        |                  |                                               |        |         |  |

LEGEND: F - Fridge DB - Distribution Board WC - Water Closet W/D - Washer cum Dryer AC - Aircon Ledge

All plans are subjected to amendments as may be approved by the relevant authorities. Floor areas are approximate measurements and are subjected to final survey.

The balcony shall not be enclosed unless with the approved screen. For an illustration of the approved balcony screen, please refer to 'Annexure 1' of this brochure.