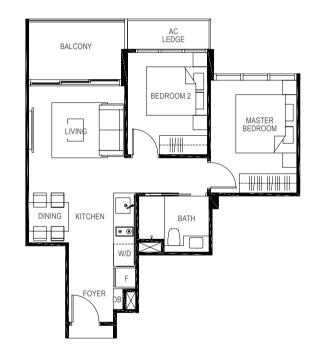

Master Bedroom

Master Bath

### Bedroom 4

Cognizant of the affluent lifestyles of its residents, The Gazania is a crafted masterpiece on all fronts, both inside and out. Tastefully selected finishes in fine workmanship and a collection of appliances from world-renowned brands path the way for exclusive elegant living.

Junior Master Bedroom

Bedroom 3

Kitchen and Yard Areas

LEGEND: F - Fridge DB - Distribution Board WC - Water Closet W/D - Washer cum Dryer AC - Aircon Ledge

All plans are subjected to amendments as may be approved by the relevant authorities. Floor areas are approximate measurements and are subjected to final survey.

The balcony shall not be enclosed unless with the approved screen. For an illustration of the approved balcony screen, please refer to 'Annexure 1' of this brochure.