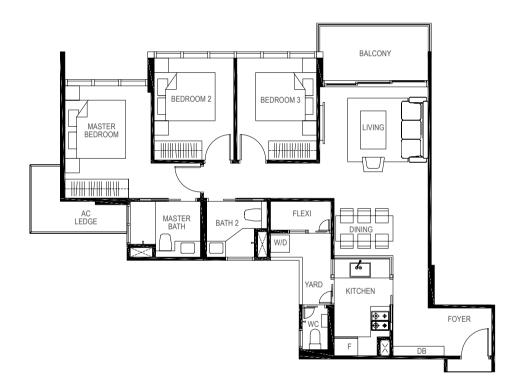

# THE GIFT OF SPACE AND FREEDOM

Living and Dining Areas

Whether for the individual, married couple or multi-generational family, this is an abode that is smartly designed to ably meet a variety of needs. For accentuated grandeur, ground floor units enjoy higher floor-to-ceiling heights, while penthouses display luxurious double volume living spaces, elevating personal space to a whole new level of splendour. Extensive use of glass and balconies also allows residents to enjoy the vibrant landscape views from within their homes. Offering ownership in perpetuity, a residence at The Gazania is a privilege that can be treasured for generations.

Master Bedroom

Master Bath

### Bedroom 4

Cognizant of the affluent lifestyles of its residents, The Gazania is a crafted masterpiece on all fronts, both inside and out. Tastefully selected finishes in fine workmanship and a collection of appliances from world-renowned brands path the way for exclusive elegant living.

Junior Master Bedroom

Bedroom 3

Kitchen and Yard Areas

LEGEND: F - Fridge DB - Distribution Board WC - Water Closet W/D - Washer cum Dryer AC - Aircon Ledge

All plans are subjected to amendments as may be approved by the relevant authorities. Floor areas are approximate measurements and are subjected to final survey.

The balcony shall not be enclosed unless with the approved screen. For an illustration of the approved balcony screen, please refer to 'Annexure 1' of this brochure.