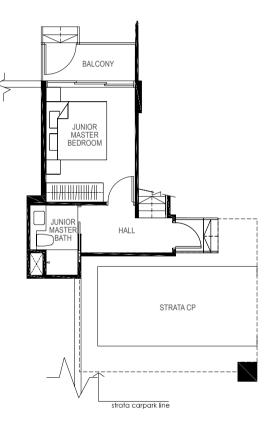

# THE GIFT OF SPACE AND FREEDOM

Living and Dining Areas

Whether for the individual, married couple or multi-generational family, this is an abode that is smartly designed to ably meet a variety of needs. For accentuated grandeur, ground floor units enjoy higher floor-to-ceiling heights, while penthouses display luxurious double volume living spaces, elevating personal space to a whole new level of splendour. Extensive use of glass and balconies also allows residents to enjoy the vibrant landscape views from within their homes. Offering ownership in perpetuity, a residence at The Gazania is a privilege that can be treasured for generations.

Master Bedroom

Master Bath

Junior Master Bedroom

Bedroom 3

Kitchen and Yard Areas

LEGEND: F - Fridge DB - Distribution Board WC - Water Closet W/D - Washer cum Dryer AC - Aircon Ledge

All plans are subjected to amendments as may be approved by the relevant authorities. Floor areas are approximate measurements and are subjected to final survey.

The balcony shall not be enclosed unless with the approved screen. For an illustration of the approved balcony screen, please refer to 'Annexure 1' of this brochure.