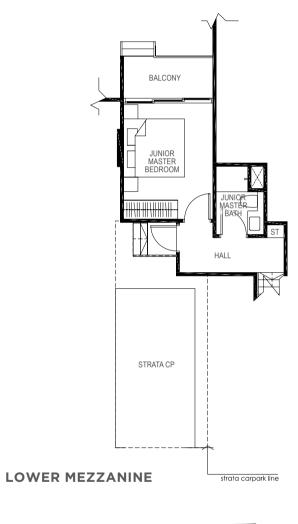

# THE GIFT OF SPACE AND FREEDOM

Living and Dining Areas

Whether for the individual, married couple or multi-generational family, this is an abode that is smartly designed to ably meet a variety of needs. For accentuated grandeur, ground floor units enjoy higher floor-to-ceiling heights, while penthouses display luxurious double volume living spaces, elevating personal space to a whole new level of splendour. Extensive use of glass and balconies also allows residents to enjoy the vibrant landscape views from within their homes. Offering ownership in perpetuity, a residence at The Gazania is a privilege that can be treasured for generations.

Master Bedroom

Master Bath

### Bedroom 4

Cognizant of the affluent lifestyles of its residents, The Gazania is a crafted masterpiece on all fronts, both inside and out. Tastefully selected finishes in fine workmanship and a collection of appliances from world-renowned brands path the way for exclusive elegant living.

Junior Master Bedroom

Bedroom 3

Kitchen and Yard Areas