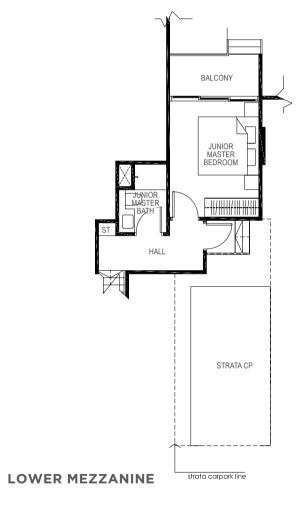

Junior Master Bedroom

Bedroom 3

Kitchen and Yard Areas

LEGEND: F - Fridge DB - Distribution Board WC - Water Closet W/D - Washer cum Dryer AC - Aircon Ledge

All plans are subjected to amendments as may be approved by the relevant authorities. Floor areas are approximate measurements and are subjected to final survey.

The balcony shall not be enclosed unless with the approved screen. For an illustration of the approved balcony screen, please refer to 'Annexure 1' of this brochure.