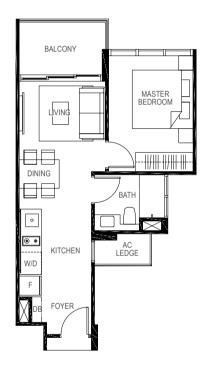

### 1-BEDROOM

| 41 sq m / (approx. 441 sq ft)                 |        |                  | 41 sq m / (approx. 441 sq ft)                 |        |         |  |
|-----------------------------------------------|--------|------------------|-----------------------------------------------|--------|---------|--|
| INCLUSIVE OF 5 SQ M BALCONY & 2 SQ M AC LEDGE |        |                  | INCLUSIVE OF 5 SQ M BALCONY & 2 SQ M AC LEDGE |        |         |  |
| BLK 5                                         | #01-04 | #01-07*          | BLK 5                                         | #02-04 | #02-07* |  |
|                                               |        |                  |                                               | #03-04 | #03-07* |  |
| BLK 19                                        | #01-44 | #01-47*          |                                               | #04-04 | #04-07* |  |
|                                               |        | (*) MIRROR IMAGE |                                               | #05-04 | #05-07* |  |
|                                               |        |                  |                                               |        |         |  |
|                                               |        |                  |                                               |        |         |  |

LEGEND: F - Fridge DB - Distribution Board WC - Water Closet W/D - Washer cum Dryer AC - Aircon Ledge

All plans are subjected to amendments as may be approved by the relevant authorities. Floor areas are approximate measurements and are subjected to final survey.

The balcony shall not be enclosed unless with the approved screen. For an illustration of the approved balcony screen, please refer to 'Annexure 1' of this brochure.