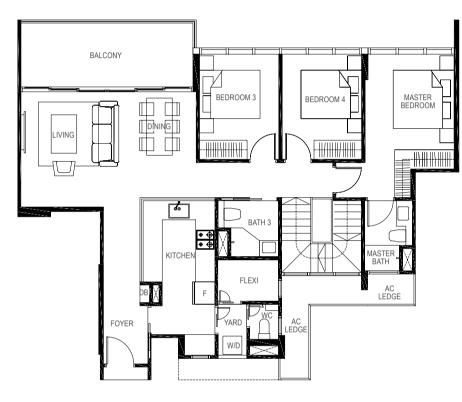

# THE GIFT OF SPACE AND FREEDOM

Living and Dining Areas

Whether for the individual, married couple or multi-generational family, this is an abode that is smartly designed to ably meet a variety of needs. For accentuated grandeur, ground floor units enjoy higher floor-to-ceiling heights, while penthouses display luxurious double volume living spaces, elevating personal space to a whole new level of splendour. Extensive use of glass and balconies also allows residents to enjoy the vibrant landscape views from within their homes. Offering ownership in perpetuity, a residence at The Gazania is a privilege that can be treasured for generations.

Master Bedroom

Master Bath

### Bedroom 4

Cognizant of the affluent lifestyles of its residents, The Gazania is a crafted masterpiece on all fronts, both inside and out. Tastefully selected finishes in fine workmanship and a collection of appliances from world-renowned brands path the way for exclusive elegant living.

Junior Master Bedroom

Bedroom 3

Kitchen and Yard Areas