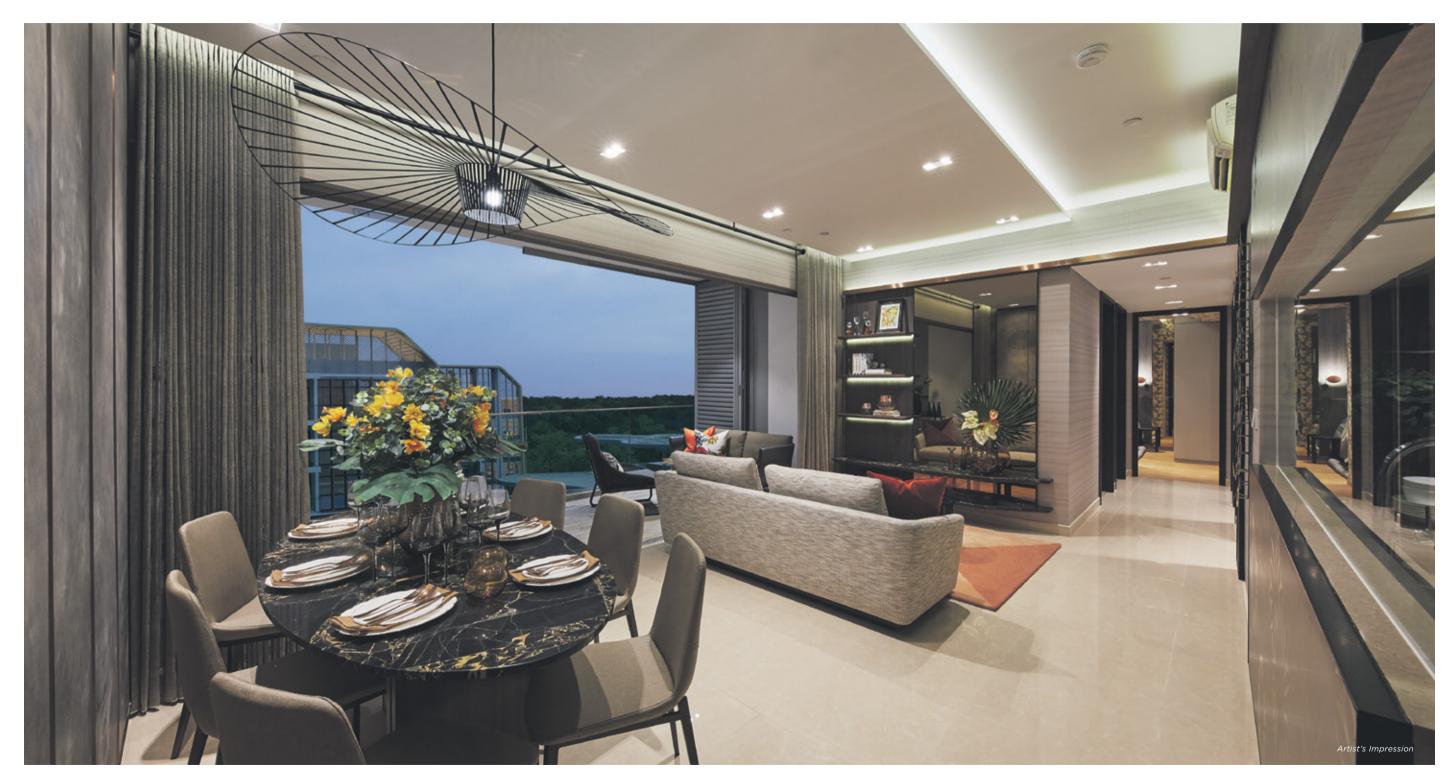

# THE GIFT OF SPACE AND FREEDOM

Living and Dining Areas

Whether for the individual, married couple or multi-generational family, this is an abode that is smartly designed to ably meet a variety of needs. For accentuated grandeur, ground floor units enjoy higher floor-to-ceiling heights, while penthouses display luxurious double volume living spaces, elevating personal space to a whole new level of splendour. Extensive use of glass and balconies also allows residents to enjoy the vibrant landscape views from within their homes. Offering ownership in perpetuity, a residence at The Gazania is a privilege that can be treasured for generations.