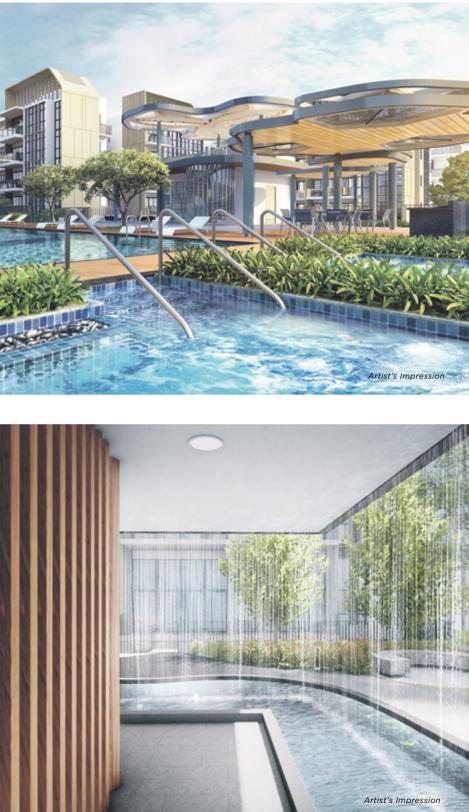

An aqua zone with various water activities such as spa pool, a kid's pool and pool deck is designed around the Clubhouse, catering to the differing needs of the residents.

Outdoor Fitness Area, Kid's Playground and Pavilion