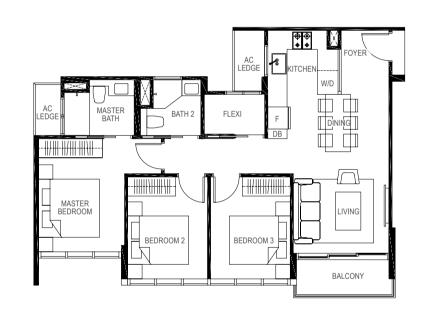

# REVEAL THE BLISS OF COMPANIONSHIP

The Gazania suits a diverse community with 250 freehold condominium units offering a choice of 1-, 2-, 3-, 4-bedroom types and luxurious penthouses. Nestled within a predominately landed, low-rise private housing estate, The Gazania's seven 5-storey blocks are gracefully perched on various undulations to offer enchanting views of a lush landscaped terrain interlacing within generous facilities and amenities.

# THE GIFT OF SPACE AND FREEDOM

Living and Dining Areas

Whether for the individual, married couple or multi-generational family, this is an abode that is smartly designed to ably meet a variety of needs. For accentuated grandeur, ground floor units enjoy higher floor-to-ceiling heights, while penthouses display luxurious double volume living spaces, elevating personal space to a whole new level of splendour. Extensive use of glass and balconies also allows residents to enjoy the vibrant landscape views from within their homes. Offering ownership in perpetuity, a residence at The Gazania is a privilege that can be treasured for generations.

Master Bedroom

Master Bath

### Bedroom 4

Cognizant of the affluent lifestyles of its residents, The Gazania is a crafted masterpiece on all fronts, both inside and out. Tastefully selected finishes in fine workmanship and a collection of appliances from world-renowned brands path the way for exclusive elegant living.

Junior Master Bedroom

Bedroom 3

Kitchen and Yard Areas

LEGEND: F - Fridge DB - Distribution Board WC - Water Closet W/D - Washer cum Dryer AC - Aircon Ledge

All plans are subjected to amendments as may be approved by the relevant authorities. Floor areas are approximate measurements and are subjected to final survey.