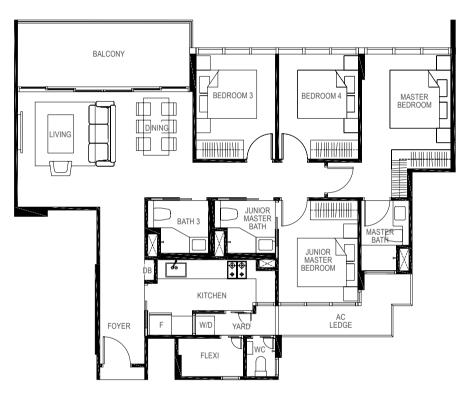

### Bedroom 4

Cognizant of the affluent lifestyles of its residents, The Gazania is a crafted masterpiece on all fronts, both inside and out. Tastefully selected finishes in fine workmanship and a collection of appliances from world-renowned brands path the way for exclusive elegant living.

Junior Master Bedroom

Bedroom 3

Kitchen and Yard Areas

LEGEND: F - Fridge DB - Distribution Board WC - Water Closet W/D - Washer cum Dryer AC - Aircon Ledge

All plans are subjected to amendments as may be approved by the relevant authorities. Floor areas are approximate measurements and are subjected to final survey.

The balcony shall not be enclosed unless with the approved screen. For an illustration of the approved balcony screen, please refer to 'Annexure 1' of this brochure.