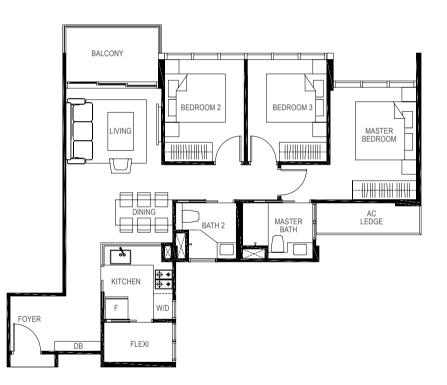

# THE GIFT OF SPACE AND FREEDOM

Living and Dining Areas

Whether for the individual, married couple or multi-generational family, this is an abode that is smartly designed to ably meet a variety of needs. For accentuated grandeur, ground floor units enjoy higher floor-to-ceiling heights, while penthouses display luxurious double volume living spaces, elevating personal space to a whole new level of splendour. Extensive use of glass and balconies also allows residents to enjoy the vibrant landscape views from within their homes. Offering ownership in perpetuity, a residence at The Gazania is a privilege that can be treasured for generations.

Master Bedroom

Master Bath

### Bedroom 4

Cognizant of the affluent lifestyles of its residents, The Gazania is a crafted masterpiece on all fronts, both inside and out. Tastefully selected finishes in fine workmanship and a collection of appliances from world-renowned brands path the way for exclusive elegant living.

Junior Master Bedroom

Bedroom 3

Kitchen and Yard Areas

LEGEND: F - Fridge DB - Distribution Board WC - Water Closet W/D - Washer cum Dryer AC - Aircon Ledge

All plans are subjected to amendments as may be approved by the relevant authorities. Floor areas are approximate measurements and are subjected to final survey.