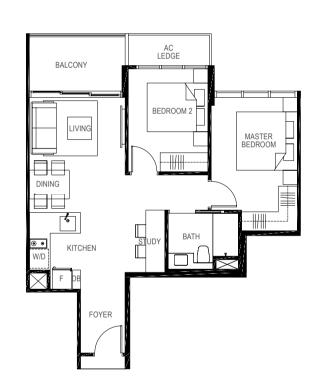

# THE GIFT OF SPACE AND FREEDOM

Living and Dining Areas

Whether for the individual, married couple or multi-generational family, this is an abode that is smartly designed to ably meet a variety of needs. For accentuated grandeur, ground floor units enjoy higher floor-to-ceiling heights, while penthouses display luxurious double volume living spaces, elevating personal space to a whole new level of splendour. Extensive use of glass and balconies also allows residents to enjoy the vibrant landscape views from within their homes. Offering ownership in perpetuity, a residence at The Gazania is a privilege that can be treasured for generations.

Master Bedroom

Master Bath

Junior Master Bedroom

Bedroom 3

Kitchen and Yard Areas

LEGEND: F - Fridge DB - Distribution Board WC - Water Closet W/D - Washer cum Dryer AC - Aircon Ledge

All plans are subjected to amendments as may be approved by the relevant authorities. Floor areas are approximate measurements and are subjected to final survey.

The balcony shall not be enclosed unless with the approved screen. For an illustration of the approved balcony screen, please refer to 'Annexure 1' of this brochure.