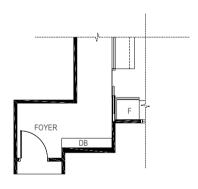

LEGEND: F - Fridge DB - Distribution Board WC - Water Closet W/D - Washer cum Dryer AC - Aircon Ledge

All plans are subjected to amendments as may be approved by the relevant authorities. Floor areas are approximate measurements and are subjected to final survey.

The balcony shall not be enclosed unless with the approved screen. For an illustration of the approved balcony screen, please refer to 'Annexure 1' of this brochure.

Key plan not to scale.

## 0 1 2 3 4

LEGEND:

and are subjected to final survey. refer to 'Annexure 1' of this brochure.