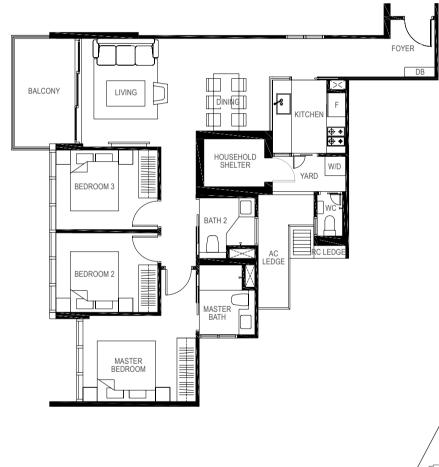

# THE GIFT OF SPACE AND FREEDOM

Living and Dining Areas

Whether for the individual, married couple or multi-generational family, this is an abode that is smartly designed to ably meet a variety of needs. For accentuated grandeur, ground floor units enjoy higher floor-to-ceiling heights, while penthouses display luxurious double volume living spaces, elevating personal space to a whole new level of splendour. Extensive use of glass and balconies also allows residents to enjoy the vibrant landscape views from within their homes. Offering ownership in perpetuity, a residence at The Gazania is a privilege that can be treasured for generations.

Master Bedroom

Master Bath

### Bedroom 4

Cognizant of the affluent lifestyles of its residents, The Gazania is a crafted masterpiece on all fronts, both inside and out. Tastefully selected finishes in fine workmanship and a collection of appliances from world-renowned brands path the way for exclusive elegant living.

Junior Master Bedroom

Bedroom 3

Kitchen and Yard Areas

LEGEND: F - Fridge DB - Distribution Board WC - Water Closet W/D - Washer cum Dryer AC - Aircon Ledge

All plans are subjected to amendments as may be approved by the relevant authorities. Floor areas are approximate measurements and are subjected to final survey.

The balcony shall not be enclosed unless with the approved screen. For an illustration of the approved balcony screen, please refer to 'Annexure 1' of this brochure.