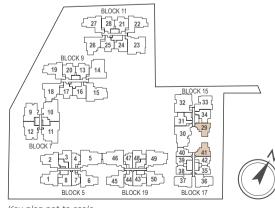

| BLK 17                        | #02-41*                               |  |  |
|                               |                                        |                               | #03-41*                               |  |  |

2-BEDROOM 63 sq m / (approx. 678 sq ft) INCLUSIVE OF 6 SQ M BALCONY & 3 SQM AC LEDGE

BLK 15 #01-31



#### 0 1 2 3 4 5m

#### LEGEND: F - Fridge DB - Distribution Board WC - Water Closet W/D - Washer cum Dryer AC - Aircon Ledge

All plans are subjected to amendments as may be approved by the relevant authorities. Floor areas are approximate measurements and are subjected to final survey.

The balcony shall not be enclosed unless with the approved screen. For an illustration of the approved balcony screen, please refer to 'Annexure 1' of this brochure.



Key plan not to scale.

## 0 1 2 3 4

LEGEND: F - Fridge DB - Distribution Board WC - Water Closet W/D - Washer cum Dryer AC - Aircon Ledge

and are subjected to final survey. refer to 'Annexure 1' of this brochure.

## **TYPE B4**

2-B(

63 sq m / (approx. 678 sq ft) INCLUSIVE OF 6 SQ M BALCONY & 3 SQ M AC LEDGE BLK 15 #02-31 #03-31 #04-31 #05-31





All plans are subjected to amendments as may be approved by the relevant authorities. Floor areas are approximate measurements

The balcony shall not be enclosed unless with the approved screen. For an illustration of the approved balcony screen, please



## **TYPE B5P**

## **TYPE B5**

## **TYPE B6P**

#### 2-BEDROOM

58 sq m / (approx. 624 sq ft) INCLUSIVE OF 6 SQ M BALCONY & 3 SQ M AC LEDGE

BLK 15 #01-34

### 2-BEDROOM

#04-34

#05-3