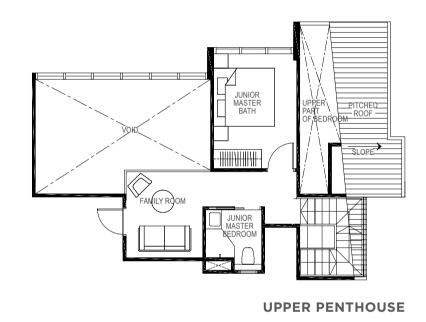

# THE GIFT OF SPACE AND FREEDOM

Living and Dining Areas

Whether for the individual, married couple or multi-generational family, this is an abode that is smartly designed to ably meet a variety of needs. For accentuated grandeur, ground floor units enjoy higher floor-to-ceiling heights, while penthouses display luxurious double volume living spaces, elevating personal space to a whole new level of splendour. Extensive use of glass and balconies also allows residents to enjoy the vibrant landscape views from within their homes. Offering ownership in perpetuity, a residence at The Gazania is a privilege that can be treasured for generations.

Junior Master Bedroom

Bedroom 3

Kitchen and Yard Areas