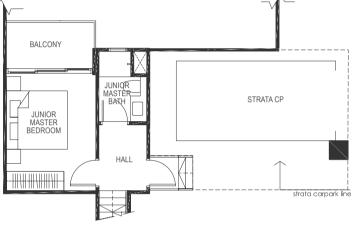

### Bedroom 4

Cognizant of the affluent lifestyles of its residents, The Gazania is a crafted masterpiece on all fronts, both inside and out. Tastefully selected finishes in fine workmanship and a collection of appliances from world-renowned brands path the way for exclusive elegant living.

Junior Master Bedroom

Bedroom 3

Kitchen and Yard Areas

LEGEND: F - Fridge DB - Distribution Board WC - Water Closet W/D - Washer cum Dryer AC - Aircon Ledge

All plans are subjected to amendments as may be approved by the relevant authorities. Floor areas are approximate measurements and are subjected to final survey.

The balcony shall not be enclosed unless with the approved screen. For an illustration of the approved balcony screen, please refer to 'Annexure 1' of this brochure.