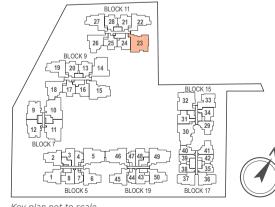

r areas are approximate measurements

The balcony shall not be enclosed unless with the approved screen. For an illustration of the approved balcony screen, please



## **TYPE D6B**

### 4-BEDROOM

122 sq m / (approx. 1313 sq ft)

INCLUSIVE OF 11 SQ M BALCONY & 7 SQ M AC LEDGE

BLK 11 #02-23

#03-23

#04-23

## **TYPE D6BM**

### 4-BEDROOM





#### 0 1 2 3 4 5m

LEGEND: F - Fridge DB - Distribution Board WC - Water Closet W/D - Washer cum Dryer AC - Aircon Ledge

All plans are subjected to amendments as may be approved by the relevant authorities. Floor areas are approximate measurements and are subjected to final survey.

The balcony shall not be enclosed unless with the approved screen. For an illustration of the approved balcony screen, please refer to 'Annexure 1' of this brochure.



Key plan not to scale.

## LEGEND:

F - Fridge DB - Distribution Board WC - Water Closet W/D - Washer cum Dryer AC - Aircon Ledge

and are subjected to final survey. refer to 'Annexure 1' of this brochure.

172 sq m / (approx. 1851 sq ft) INCLUSIVE OF 15 SQ M BALCONY, 5 SQ M VOID, 9 SQ M AC LEDGE & 22 SQ M STRATA CARPARK

BLK 11 #01-23

UPPER MEZZANINE



All plans are subjected to amendments as may be approved by the relevant authorities. Floor areas are approximate measurements

The balcony shall not be enclosed unless with the approved screen. For an illustration of the approved balcony screen, please



LOWER MEZZANINE



## **TYPE PH1**

#### 4-BEDROOM

169 sq m / (approx. 1819 sq ft) INCLUSIVE OF 11 SQ M BALCONY, 5 SQ M AC LEDGE & 35 SQ M VOID BLK 15 #05-32

## **TYPE PH2**

### 4-