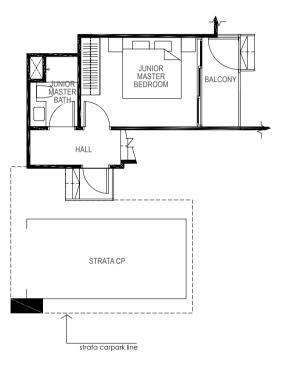

DY

BLK 9 #01-15



0 1 2 3 4 5m

#### LEGEND:

F - Fridge DB - Distribution Board WC - Water Closet W/D - Washer cum Dryer AC - Aircon Ledge

All plans are subjected to amendments as may be approved by the relevant authorities. Floor areas are approximate measurements and are subjected to final survey.

The balcony shall not be enclosed unless with the approved screen. For an illustration of the approved balcony screen, please refer to 'Annexure 1' of this brochure.



Key plan not to scale.

## LEGEND:

F - Fridge DB - Distribution Board WC - Water Closet W/D - Washer cum Dryer AC - Aircon Ledge

and are subjected to final survey. refer to 'Annexure 1' of this brochure.

171 sq m / (approx. 1841 sq ft)

INCLUSIVE OF 16 SQ M BALCONY, 6 SQ M VOID, 6 SQ M AC LEDGE & 22 SQ M STRATA CARPARK





### UPPER MEZZANINE



All plans are subjected to amendments as may be approved by the relevant authorities. Floor areas are approximate measurements



## **TYPE D5**

### 4-BEDROOM

113 sq m / (approx. 1216 sq ft) INCLUSIVE OF 8 SQ M BALCONY & 5 SQ M AC LEDGE

BLK 9 #02-14

#03-14

#04-14

#05-14

4-BEDROOM + STUDY 162 sq m / (approx. 1744 sq ft)

BLK 9







#### LEGEND: F - Fridge DB - Distribution Board WC - Water Closet W/D - Washer cum Dryer AC - Aircon Ledge

All plans are subjected to amendments as may be approved by the relevant authorities. Floor areas are approximate measurements and are subjected to final survey.

The balcony shall not be enclosed unless with the approved screen. For an illustration of the approved balcony screen, please refer to 'Annexure 1' of this broc