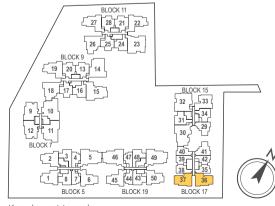

# KEY PLAN

How Sun Drive

# DIAGRAMMATIC CHART

B

В

|             | -         |      | _         |           |      |              |      |          |
|-------------|-----------|------|-----------|-----------|------|--------------|------|----------|
| К           | 1         | 2    | 3         | 4         | 5    | 6            | 7    | 8        |
| 5           | C4A       | C4B  | B2        | A1        | D1C  | C5           | A1   | B1       |
| 4           | C4A       | C4B  | B2        | A1        | D1C  | C5           | A1   | B1       |
| 3           | C4A       | C4B  | B2        | A1        | D1C  | C5           | A1   | B1       |
| 2           | C4A       | C4B  | B2        | A1        | D1C  | C5           | A1   | B1       |
| 1           | C4AP      | C4BP | B2P       | A1P       | D1CM | C5P          | A1P  | B1P      |
| К           | 9         | 10   | 11        | 12        | [    |              |      |          |
| 5           | C3        | PH6  | PH5       | C3        |      |              |      |          |
| 4           | C3        | D3A  | D3B       | C3        |      |              |      |          |
| 3           | C3        | D3A  | D3B       | C3        |      |              |      |          |
| 2           | C3        | D3A  | D3B       | C3        |      |              |      |          |
| 1           | C3P       | D3AM | D3BM      | C3P       |      |              |      |          |
|             |           |      |           |           |      |              | 0    | ù.       |
| ۲           | 13        | 14   | 15        | 16        | 17   | 18           | 19   | 20       |
| 5           | B6        | D5   | D4        | B7        | B8   | C2           | C1   | B6       |
| 4           | B6        | D5   | D4        | B7        | B8   | C2           | C1   | B6       |
| 3           | B6        | D5   | D4        | B7        | B8   | C2           | C1   | B6       |
| 2           | B6        | D5   | D4        | B7        | B8   | C2           | C1   | B6       |
| 1           | B6P       | D5M  | D4M       | B7P       | B8P  | C2P          | C1P  | B6P      |
| /           | 21        | 22   | 23        | 24        | 25   | 26           | 27   | 28       |
| K 5         | B6        | C1   | PH7       | B7        | B8   | C2           | C1   | B6       |
| 4           | B6        | C1   | D6B       | B7        | B8   | C2           | C1   | B6       |
| 3           | B6        | C1   | D6B       | B7        | B8   | C2           | C1   | B6       |
| 2           | B6        | C1   | D6B       | В7        | B8   | C2           | C1   | B6       |
| 1           | B6P       | C1P  | D6BM      | B7P       | B8P  | C2P          | C1P  | B6P      |
|             |           |      |           |           |      |              |      |          |
|             | 29        | 30   | 31        | 32        | 33   | 34           |      |          |
| 5           | B3        | PH2  | B4        | PH1       | C6   | B5           |      |          |
| 4           | B3        | D2   | B4        | D6A       | C6   | B5           |      |          |
| 3           | B3        | D2   | B4        | D6A       | C6   | B5           |      |          |
| 2           | B3        | D2   | B4        | D6A       | C6   | B5           |      |          |
| 1           | B3P       | D2M  | B4P       | D6AM      | C6P  | B5P          |      |          |
|             | 35        | 36   | 37        | 38        | 39   | 40           | 41   | 42       |
| K 5         | A3        | C7   | C7        | A2        | A2   | A4           | B3   | A3       |
| 5<br>4      | A3        | C7   | C7        | A2        | A2   | A4           | B3   | A3       |
| 3           | A3        | C7   | C7        | A2        | A2   | A4           | B3   | A3       |
| 2           | A3        | C7   | C7        | A2        | A2   | A4           | B3   | A3       |
| 1           | A3P       | C7P  | C7P       | A2P       | A2P  | A4P          | B3P  | A3P      |
|             |           |      |           |           |      |              |      |          |
| K           | 43        | 44   | 45        | 46        | 47   | 48           | 49   | 50       |
| 5<br>4      | B1        | A1   | C5        | PH4       | A1   | B2           | PH3  | C4A      |
| 5<br>4<br>3 | B1        | A1   | C5        | D1B       | A1   | B2           | D1A  | C4A      |
| 3           | B1        | A1   | C5        | D1B       | A1   | B2           | D1A  | C4A      |
| 2           | B1        | A1   | C5        | D1B       | A1   | B2           | D1A  | C4A      |
| 1           | B1P       | A1P  | C5P       | D1BM      | A1P  | B2P          | D1AM | C4AP     |
|             | 1-Bedroom |      | 2-Bedroom | n + Study | 3-Е  | Bedroom Pren | nium | 4-Bedroo |
|             | 2-Bedroom | n !  | 3-Bedroom | ı         | 4-E  | Bedroom      |      | Penthous |