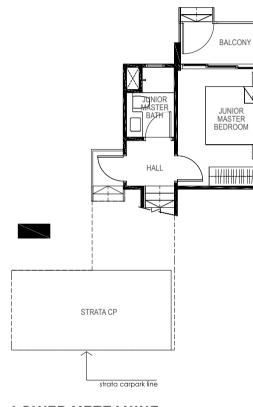

# THE GIFT OF SPACE AND FREEDOM

Living and Dining Areas

Whether for the individual, married couple or multi-generational family, this is an abode that is smartly designed to ably meet a variety of needs. For accentuated grandeur, ground floor units enjoy higher floor-to-ceiling heights, while penthouses display luxurious double volume living spaces, elevating personal space to a whole new level of splendour. Extensive use of glass and balconies also allows residents to enjoy the vibrant landscape views from within their homes. Offering ownership in perpetuity, a residence at The Gazania is a privilege that can be treasured for generations.

Master Bedroom

Master Bath

Junior Master Bedroom

Bedroom 3

Kitchen and Yard Areas

The balcony shall not be enclosed unless with the approved screen. For an illustration of the approved balcony screen, please refer to 'Annexure 1' of this brochure.