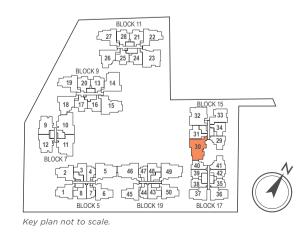

D - Washer cum Dryer AC - Aircon Ledge

All plans are subjected to amendments as may be approved by the relevant authorities. Floor areas are approximate measurements



## **TYPE D2M**

### 4-BEDROOM + STUDY

171 sq m / (approx. 1841 sq ft)

INCLUSIVE OF 15. SQ M BALCONY, 5 SQ M VOID, 6 SQ M AC LEDGE & 26 SQ M STRATA CARPARK

BLK 15 #01-30





LOWER MEZZANINE



LEGEND: F - Fridge DB - Distribution Board WC - Water Closet W/D - Washer cum Dryer AC - Aircon Ledge

All plans are subjected to amendments as may be approved by the relevant authorities. Floor areas are approximate measurements and are subjected to final survey.

The balcony shall not be enclosed unless with the approved screen. For an illustration of the approved balcony screen, please refer to 'Annexure 1' of this brochure.



## 0 1 2 3 4

LEGEND: F - Fridge DB - Distribution Board WC - Water Closet W/D - Washer cum Dryer AC - Aircon Ledge

and are subjected to final survey. refer to 'Annexure 1' of this brochure.

## **TYPE D3A**

BLK 7

## **TYPE D3B**

### 4-BEDROOM + STUDY

120 sq m / (approx. 1292 sq ft)

INCLUSIVE OF 12 SQ M BALCONY & 5 SQ M AC LEDGE

#02-10

#03-10

#04-10









All plans are subjected to amendments as may be approved by the relevant authorities. Floor areas are approximate measurements

The balcony shall not be enclosed unless with the approved screen. For an illustration of the approved balcony screen, please



## **TYPE D3AM**

### 4-BEDROOM + STUDY

164 sq m / (approx. 1765 sq ft)

INCLUSIVE OF 17 SQ M BALCONY, 5 SQ M VOID, 6 SQ M AC LEDGE & 18 SQ M STRATA CARPARK

BLK 7 #01-10