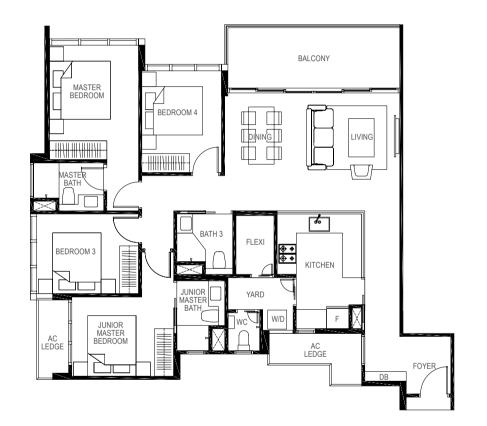

LEGEND: F - Fridge DB - Distribution Board WC - Water Closet W/D - Washer cum Dryer AC - Aircon Ledge

All plans are subjected to amendments as may be approved by the relevant authorities. Floor areas are approximate measurements and are subjected to final survey.

The balcony shall not be enclosed unless with the approved screen. For an illustration of the approved balcony screen, please refer to 'Annexure 1' of this brochure.