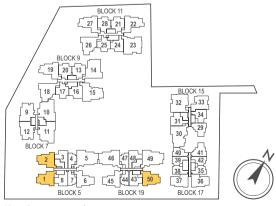

# KEY PLAN

How Sun Drive

# DIAGRAMMATIC CHART

B

В

|             | -         |      | _         |           |      |              |      |          |
|-------------|-----------|------|-----------|-----------|------|--------------|------|----------|
| К           | 1         | 2    | 3         | 4         | 5    | 6            | 7    | 8        |
| 5           | C4A       | C4B  | B2        | A1        | D1C  | C5           | A1   | B1       |
| 4           | C4A       | C4B  | B2        | A1        | D1C  | C5           | A1   | B1       |
| 3           | C4A       | C4B  | B2        | A1        | D1C  | C5           | A1   | B1       |
| 2           | C4A       | C4B  | B2        | A1        | D1C  | C5           | A1   | B1       |
| 1           | C4AP      | C4BP | B2P       | A1P       | D1CM | C5P          | A1P  | B1P      |
| К           | 9         | 10   | 11        | 12        | [    |              |      |          |
| 5           | C3        | PH6  | PH5       | C3        |      |              |      |          |
| 4           | C3        | D3A  | D3B       | C3        |      |              |      |          |
| 3           | C3        | D3A  | D3B       | C3        |      |              |      |          |
| 2           | C3        | D3A  | D3B       | C3        |      |              |      |          |
| 1           | C3P       | D3AM | D3BM      | C3P       |      |              |      |          |
|             |           |      |           |           |      |              | 0    | ù.       |
| ۲           | 13        | 14   | 15        | 16        | 17   | 18           | 19   | 20       |
| 5           | B6        | D5   | D4        | B7        | B8   | C2           | C1   | B6       |
| 4           | B6        | D5   | D4        | B7        | B8   | C2           | C1   | B6       |
| 3           | B6        | D5   | D4        | B7        | B8   | C2           | C1   | B6       |
| 2           | B6        | D5   | D4        | B7        | B8   | C2           | C1   | B6       |
| 1           | B6P       | D5M  | D4M       | B7P       | B8P  | C2P          | C1P  | B6P      |
| /           | 21        | 22   | 23        | 24        | 25   | 26           | 27   | 28       |
| K 5         | B6        | C1   | PH7       | B7        | B8   | C2           | C1   | B6       |
| 4           | B6        | C1   | D6B       | B7        | B8   | C2           | C1   | B6       |
| 3           | B6        | C1   | D6B       | B7        | B8   | C2           | C1   | B6       |
| 2           | B6        | C1   | D6B       | В7        | B8   | C2           | C1   | B6       |
| 1           | B6P       | C1P  | D6BM      | B7P       | B8P  | C2P          | C1P  | B6P      |
|             |           |      |           |           |      |              |      |          |
|             | 29        | 30   | 31        | 32        | 33   | 34           |      |          |
| 5           | B3        | PH2  | B4        | PH1       | C6   | B5           |      |          |
| 4           | B3        | D2   | B4        | D6A       | C6   | B5           |      |          |
| 3           | B3        | D2   | B4        | D6A       | C6   | B5           |      |          |
| 2           | B3        | D2   | B4        | D6A       | C6   | B5           |      |          |
| 1           | B3P       | D2M  | B4P       | D6AM      | C6P  | B5P          |      |          |
|             | 35        | 36   | 37        | 38        | 39   | 40           | 41   | 42       |
| K 5         | A3        | C7   | C7        | A2        | A2   | A4           | B3   | A3       |
| 5<br>4      | A3        | C7   | C7        | A2        | A2   | A4           | B3   | A3       |
| 3           | A3        | C7   | C7        | A2        | A2   | A4           | B3   | A3       |
| 2           | A3        | C7   | C7        | A2        | A2   | A4           | B3   | A3       |
| 1           | A3P       | C7P  | C7P       | A2P       | A2P  | A4P          | B3P  | A3P      |
|             |           |      |           |           |      |              |      |          |
| K           | 43        | 44   | 45        | 46        | 47   | 48           | 49   | 50       |
| 5<br>4      | B1        | A1   | C5        | PH4       | A1   | B2           | PH3  | C4A      |
| 5<br>4<br>3 | B1        | A1   | C5        | D1B       | A1   | B2           | D1A  | C4A      |
| 3           | B1        | A1   | C5        | D1B       | A1   | B2           | D1A  | C4A      |
| 2           | B1        | A1   | C5        | D1B       | A1   | B2           | D1A  | C4A      |
| 1           | B1P       | A1P  | C5P       | D1BM      | A1P  | B2P          | D1AM | C4AP     |
|             | 1-Bedroom |      | 2-Bedroom | n + Study | 3-Е  | Bedroom Pren | nium | 4-Bedroo |
|             | 2-Bedroom | n !  | 3-Bedroom | ı         | 4-E  | Bedroom      |      | Penthous |