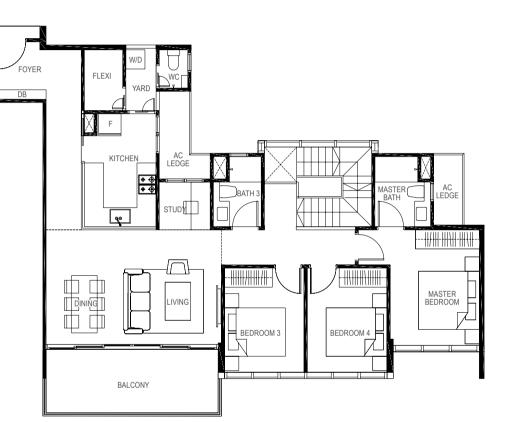

# THE GIFT OF SPACE AND FREEDOM

Living and Dining Areas

Whether for the individual, married couple or multi-generational family, this is an abode that is smartly designed to ably meet a variety of needs. For accentuated grandeur, ground floor units enjoy higher floor-to-ceiling heights, while penthouses display luxurious double volume living spaces, elevating personal space to a whole new level of splendour. Extensive use of glass and balconies also allows residents to enjoy the vibrant landscape views from within their homes. Offering ownership in perpetuity, a residence at The Gazania is a privilege that can be treasured for generations.

Master Bedroom

Master Bath

### Bedroom 4

Cognizant of the affluent lifestyles of its residents, The Gazania is a crafted masterpiece on all fronts, both inside and out. Tastefully selected finishes in fine workmanship and a collection of appliances from world-renowned brands path the way for exclusive elegant living.

Junior Master Bedroom

Bedroom 3

Kitchen and Yard Areas

LEGEND: F - Fridge DB - Distribution Board WC - Water Closet W/D - Washer cum Dryer AC - Aircon Ledge

All plans are subjected to amendments as may be approved by the relevant authorities. Floor areas are approximate measurements and are subjected to final survey.

The balcony shall not be enclosed unless with the approved screen. For an illustration of the approved balcony screen, please refer to 'Annexure 1' of this brochure.