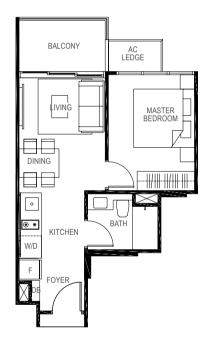

# THE GIFT OF SPACE AND FREEDOM

Living and Dining Areas

Whether for the individual, married couple or multi-generational family, this is an abode that is smartly designed to ably meet a variety of needs. For accentuated grandeur, ground floor units enjoy higher floor-to-ceiling heights, while penthouses display luxurious double volume living spaces, elevating personal space to a whole new level of splendour. Extensive use of glass and balconies also allows residents to enjoy the vibrant landscape views from within their homes. Offering ownership in perpetuity, a residence at The Gazania is a privilege that can be treasured for generations.

Master Bedroom

Master Bath

### Bedroom 4

Cognizant of the affluent lifestyles of its residents, The Gazania is a crafted masterpiece on all fronts, both inside and out. Tastefully selected finishes in fine workmanship and a collection of appliances from world-renowned brands path the way for exclusive elegant living.

Junior Master Bedroom

Bedroom 3

Kitchen and Yard Areas

LEGEND: F - Fridge DB - Distribution Board WC - Water Closet W/D - Washer cum Dryer AC - Aircon Ledge

All plans are subjected to amendments as may be approved by the relevant authorities. Floor areas are approximate measurements and are subjected to final survey.

The balcony shall not be enclosed unless with the approved screen. For an illustration of the approved balcony screen, please refer to 'Annexure 1' of this brochure.