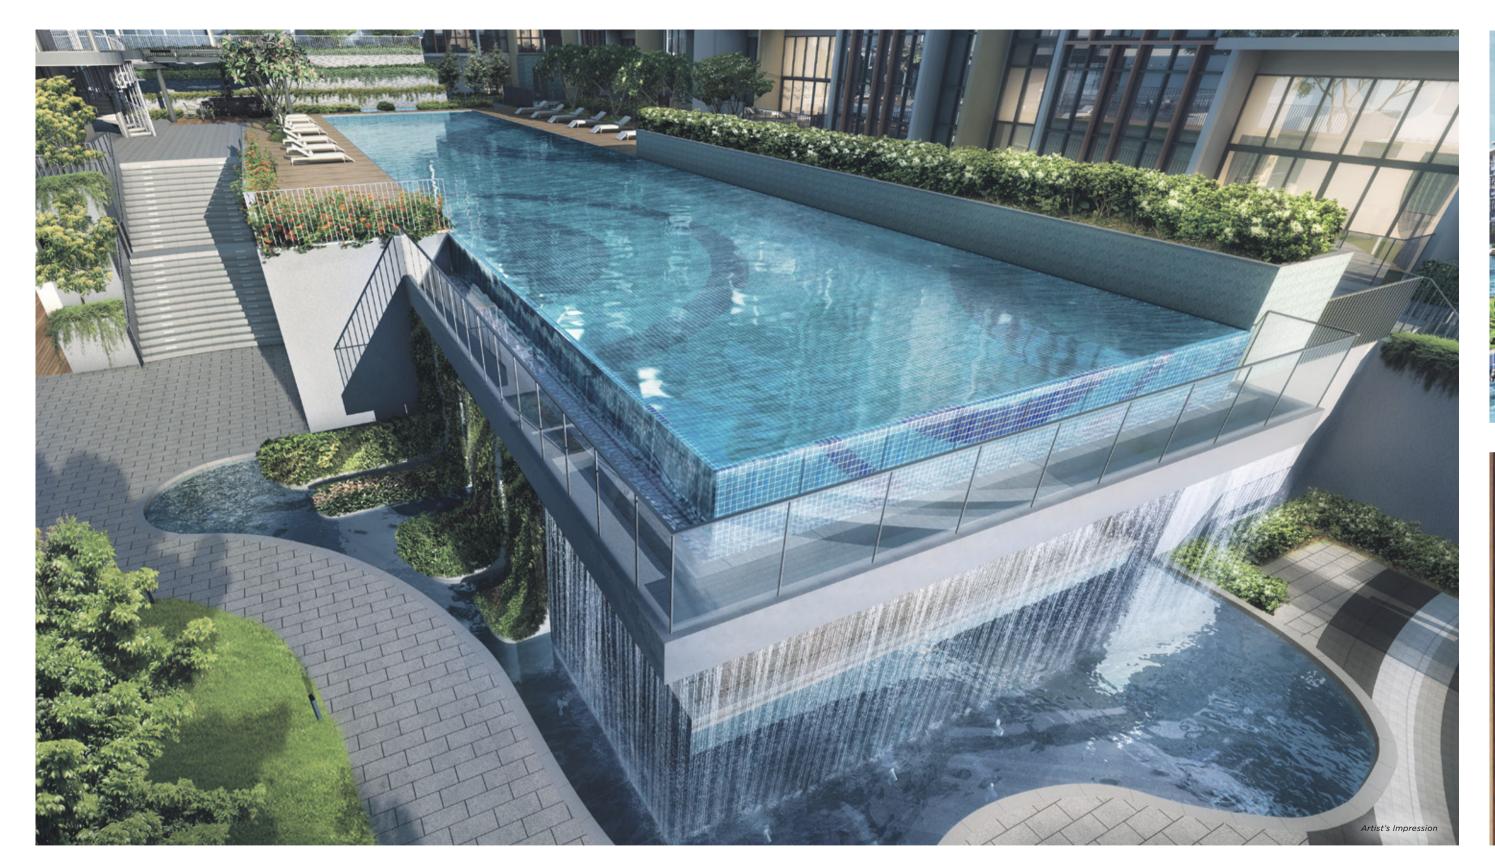

For those who prefer an in-door work out, a gym is housed on the 1<sup>st</sup> storey of the Clubhouse and for others who prefer outdoor activities, a fitness area awaits.

At the heart of the landscape deck features an elevated 50-metre lap pool with a majestic cascading water wall that is specially formed as a signature element amongst the curated grounds.

An aqua zone with various water activities such as spa pool, a kid's pool and pool deck is designed around the Clubhouse, catering to the differing needs of the residents.

Outdoor Fitness Area, Kid's Playground and Pavilion