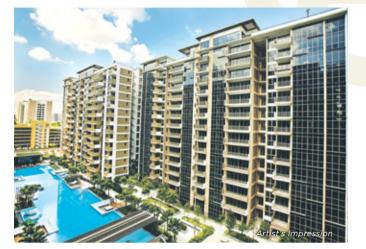

# REVEAL THE BLISS OF COMPANIONSHIP

The Gazania suits a diverse community with 250 freehold condominium units offering a choice of 1-, 2-, 3-, 4-bedroom types and luxurious penthouses. Nestled within a predominately landed, low-rise private housing estate, The Gazania's seven 5-storey blocks are gracefully perched on various undulations to offer enchanting views of a lush landscaped terrain interlacing within generous facilities and amenities.

A sense of arrival where residents and guests are greeted by an impressive canopy the moment they arrive at the entrance portal.

The recreational facilities accorded at The Gazania were conceptualized with residents' total wellness in mind, all aimed at complete enjoyment of body, mind and soul. Whether one enjoys bustling family gatherings or solitude peaceful respite, these have been generously and thoughtfully catered to suit one and all of its residents' varied lifestyles.

A distinctive 3-storey Clubhouse with an outdoor pavilion on 2<sup>nd</sup> storey forms a focal point amidst the lush landscape. The tiered landscape design with many recreational facilities create a vibrant and exciting communal environment for residents to bask in.

For those who prefer an in-door work out, a gym is housed on the 1<sup>st</sup> storey of the Clubhouse and for others who prefer outdoor activities, a fitness area awaits.

At the heart of the landscape deck features an elevated 50-metre lap pool with a majestic cascading water wall that is specially formed as a signature element amongst the curated grounds.

An aqua zone with various water activities such as spa pool, a kid's pool and pool deck is designed around the Clubhouse, catering to the differing needs of the residents.

Outdoor Fitness Area, Kid's Playground and Pavilion