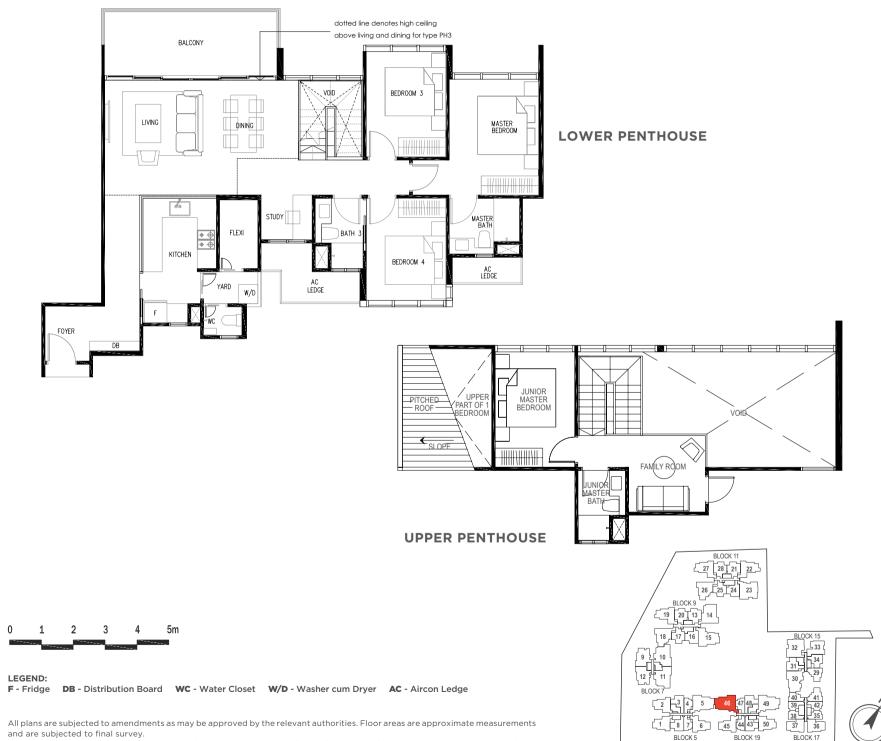

# THE GIFT OF SPACE AND FREEDOM

Living and Dining Areas

Whether for the individual, married couple or multi-generational family, this is an abode that is smartly designed to ably meet a variety of needs. For accentuated grandeur, ground floor units enjoy higher floor-to-ceiling heights, while penthouses display luxurious double volume living spaces, elevating personal space to a whole new level of splendour. Extensive use of glass and balconies also allows residents to enjoy the vibrant landscape views from within their homes. Offering ownership in perpetuity, a residence at The Gazania is a privilege that can be treasured for generations.

### Bedroom 4

Cognizant of the affluent lifestyles of its residents, The Gazania is a crafted masterpiece on all fronts, both inside and out. Tastefully selected finishes in fine workmanship and a collection of appliances from world-renowned brands path the way for exclusive elegant living.

Junior Master Bedroom

Bedroom 3

Kitchen and Yard Areas