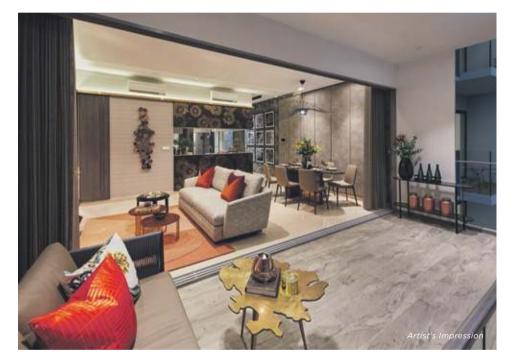

# THE GIFT OF SPACE AND FREEDOM

Living and Dining Areas

Whether for the individual, married couple or multi-generational family, this is an abode that is smartly designed to ably meet a variety of needs. For accentuated grandeur, ground floor units enjoy higher floor-to-ceiling heights, while penthouses display luxurious double volume living spaces, elevating personal space to a whole new level of splendour. Extensive use of glass and balconies also allows residents to enjoy the vibrant landscape views from within their homes. Offering ownership in perpetuity, a residence at The Gazania is a privilege that can be treasured for generations.