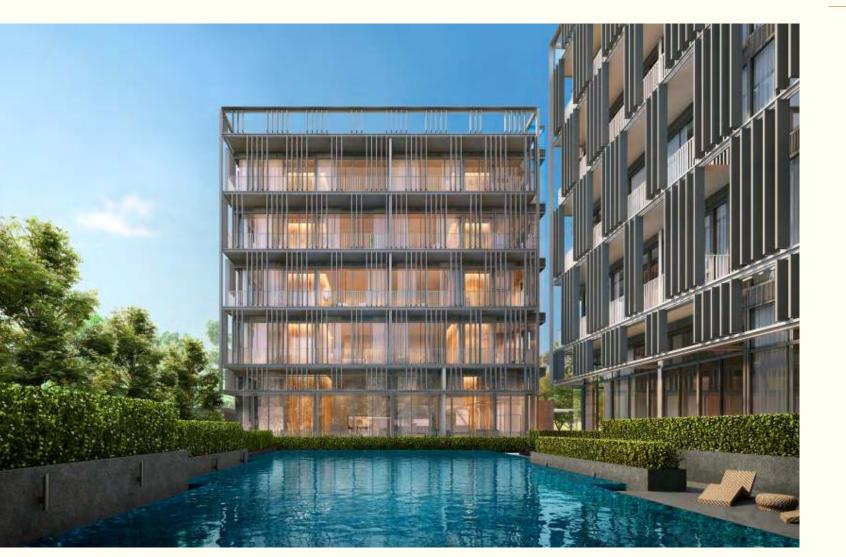

The result was low-slung, angular apartment buildings surrounded by baroque-inspired landscaping and two piazza-like spaces, each providing distinctly different experiences.

The first piazza serves as a striking entry point with its sweeping driveway; the rear piazza is a veritable sanctuary, with pockets of quiet spaces for residents to unwind and bask in the tranquil surrounds. Lush greenery encircles a 20-metre swimming pool and an al fresco pool pavilion with fitness equipment an extension of the Ultimate Living in the natural beauty of the outdoors.