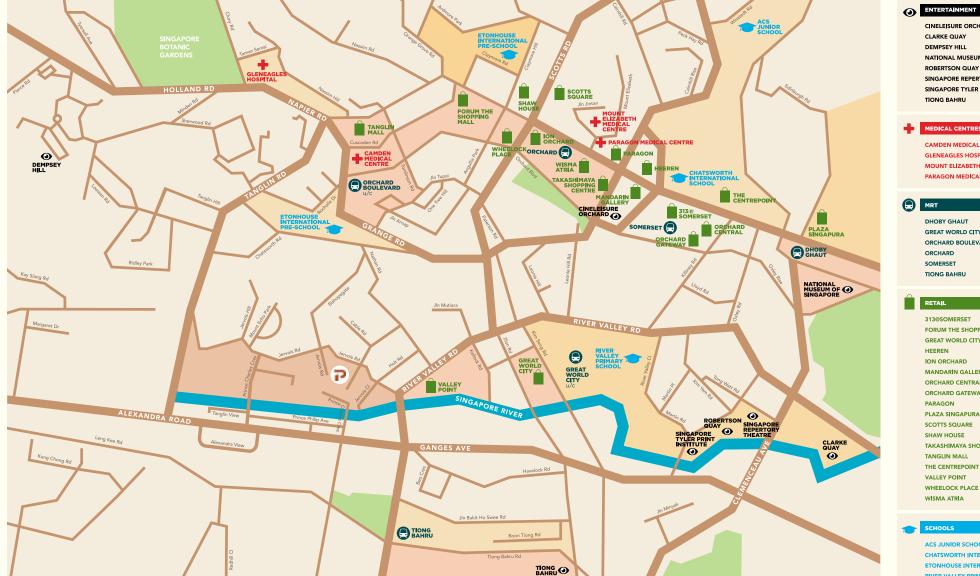

с.

CINELEISURE ORCHARD CLARKE QUAY DEMPSEY HILL NATIONAL MUSEUM OF SINGAPORE ROBERTSON QUAY SINGAPORE REPERTORY THEATRE SINGAPORE TYLER PRINT INSTITUTE TIONG BAHRU

#### MEDICAL CENTRES

- CAMDEN MEDICAL CENTRE GLENEAGLES HOSPITAL MOUNT ELIZABETH MEDICAL CENTRE PARAGON MEDICAL CENTRE
- DHOBY GHAUT GREAT WORLD CITY (u/c) ORCHARD BOULEVARD (u/c) ORCHARD SOMERSET TIONG BAHRU
- 313@SOMERSET FORUM THE SHOPPING MALL GREAT WORLD CITY ION ORCHARD MANDARIN GALLERY ORCHARD CENTRAL ORCHARD GATEWAY PARAGON PLAZA SINGAPURA SCOTTS SQUARE SHAW HOUSE TAKASHIMAYA SHOPPING CENTRE TANGLIN MALL THE CENTREPOINT VALLEY POINT WHEELOCK PLACE WISMA ATRIA

#### SCHOOLS

ACS JUNIOR SCHOOL CHATSWORTH INTERNATIONAL SCHOOL ETONHOUSE INTERNATIONAL PRE-SCHOOL RIVER VALLEY PRIMARY SCHOOL