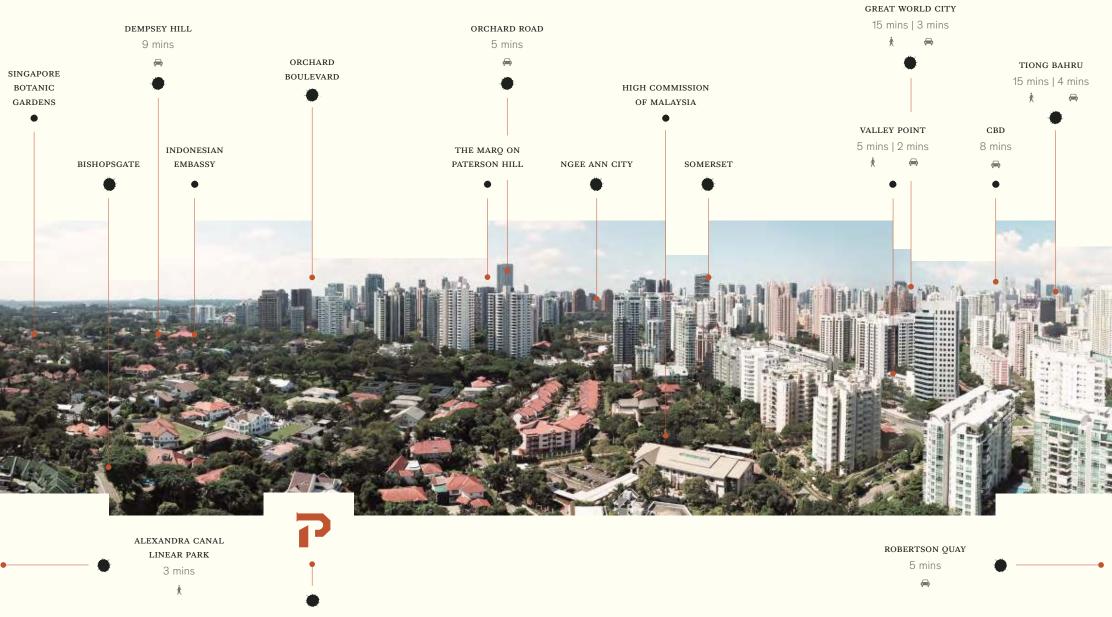

в.

с.

PETIT JERVOIS

Cherished for its prime locationclose to everything that matters, including the need for privacy.

Discreetly positioned in the leafy perimeters of exclusive Bishopsgate and adjacent to a park connector. You are perfectly situated to enjoy quiet morning runs and bucolic evening strolls. Hidden away yet in the centre of it all, Petit Jervois provides endless experiences just beyond your doorstep. Only minutes away, take in the charms of gentrified Tiong Bahru, with its bijoux cafes and whimsical stores, or the riverside enclave of Robertson Quay, rich with art galleries and a thriving bar and restaurant scene.