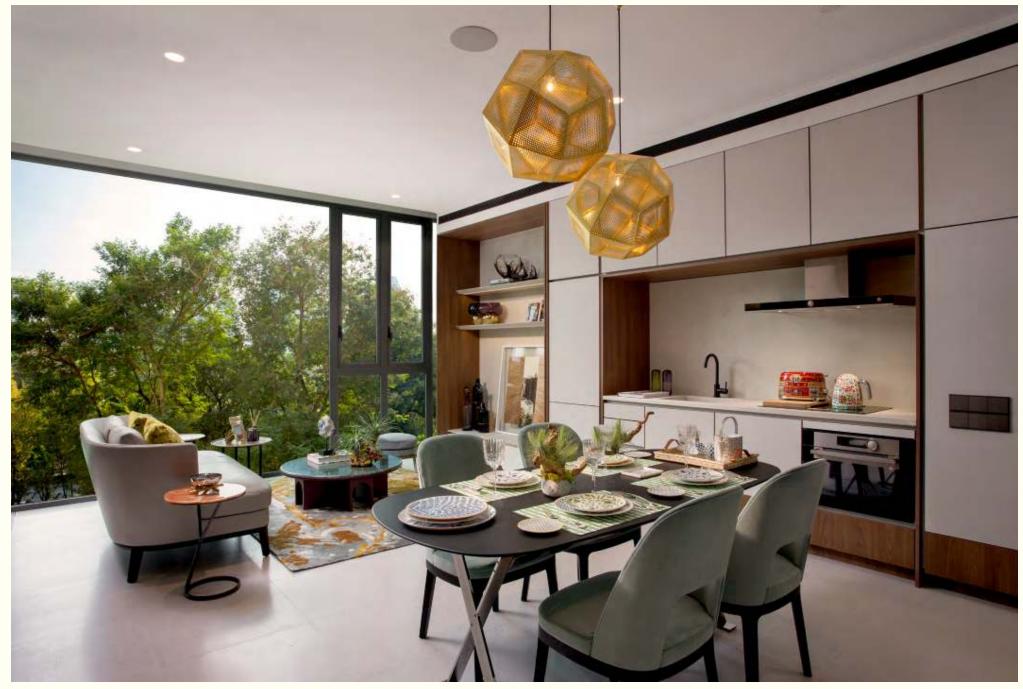

Two Bedroom Apartment

Each living space is anointed with flexible functionality. Walls slide and seemingly vanish, providing residents the luxury of seamless integration and the freedom to design their spaces to suit their lifestyles.

Intricate detailing, the jointing of base metals, and raw concrete finishes capture the grace of urban-industrial design at PETIT JERVOIS.

в.

Two Bedroom Apartment

Tactility was accorded equal importance, with every material carefully chosen so the living environment feels reassuringly warm. Without doubt, Petit Jervois represents a delightfully unorthodox interpretation of luxury — one that is honest in its simplicity and realised to the highest standards of refinement.