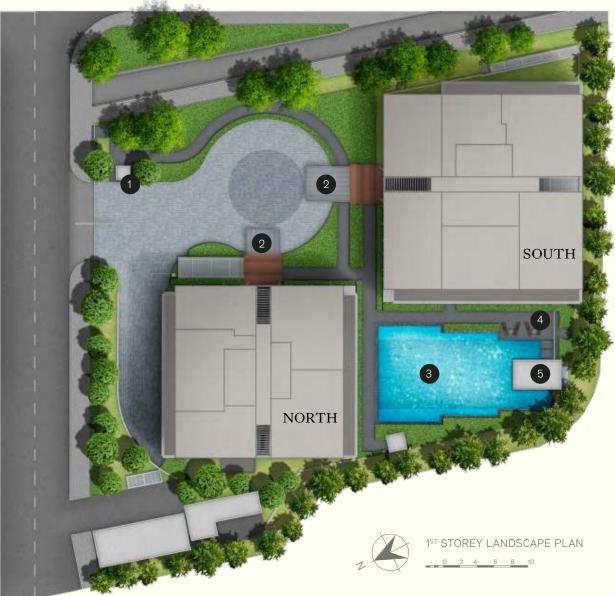

## Two cubes. Infinite configurations for liveability.

Using a singular block as its conceptual foundation, the architects imagined splitting open this structure to create a pair of pristine cubes. These cubes were then positioned after careful consideration of the tropical climate's vagaries and the surrounding neighbourhood.

The result was low-slung, angular apartment buildings surrounded by baroque-inspired landscaping and two piazza-like spaces, each providing distinctly different experiences.

The first piazza serves as a striking entry point with its sweeping driveway; the rear piazza is a veritable sanctuary, with pockets of quiet spaces for residents to unwind and bask in the tranquil surrounds. Lush greenery encircles a 20-metre swimming pool and an al fresco pool pavilion with fitness equipment an extension of the Ultimate Living in the natural beauty of the outdoors.

### 1. Security 2. Residents' Drop-off

- 3. Swimming Pool
- 4. Pool Deck
- 5. Fitness Pavilion

с.