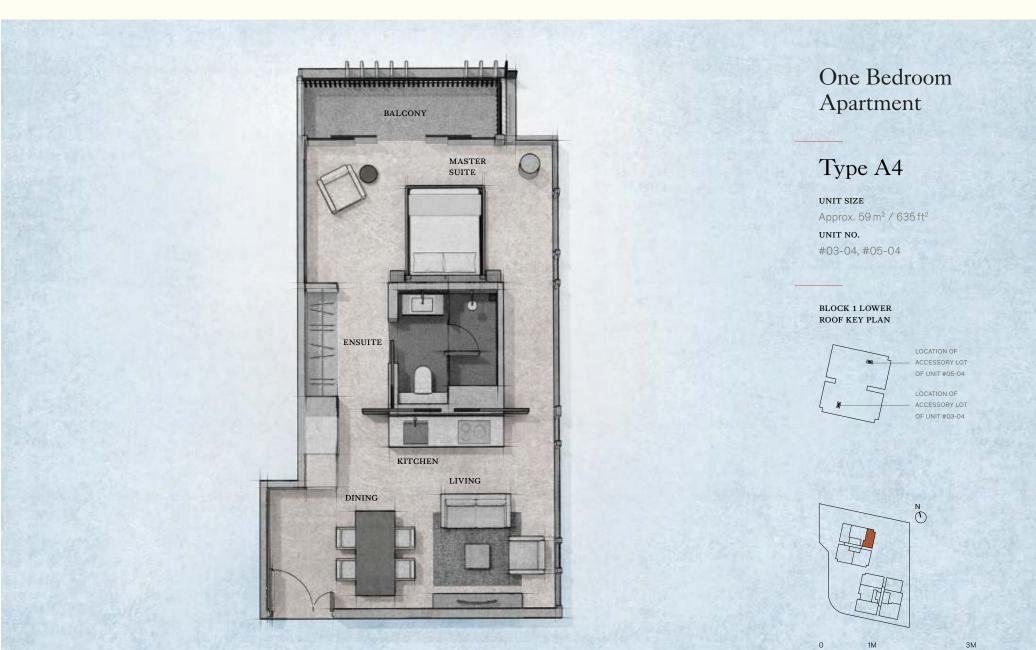

— Simon Cheong

One Bedroom Apartment

1

в.

Area includes air-con accessory lot and balcony. The balcony shall not be enclosed unless with the approved balcony screen (refer to annexure). Please refer to key plans for orientation. All plans are subject to amendments as may be approved by the relevant authorities. Floor areas are approximate measurements and are subject to final survey. BP Approval No. A1653-17428-2017-BP02 dated 27/07/2018

15

MASTER SUITE

BALCONY