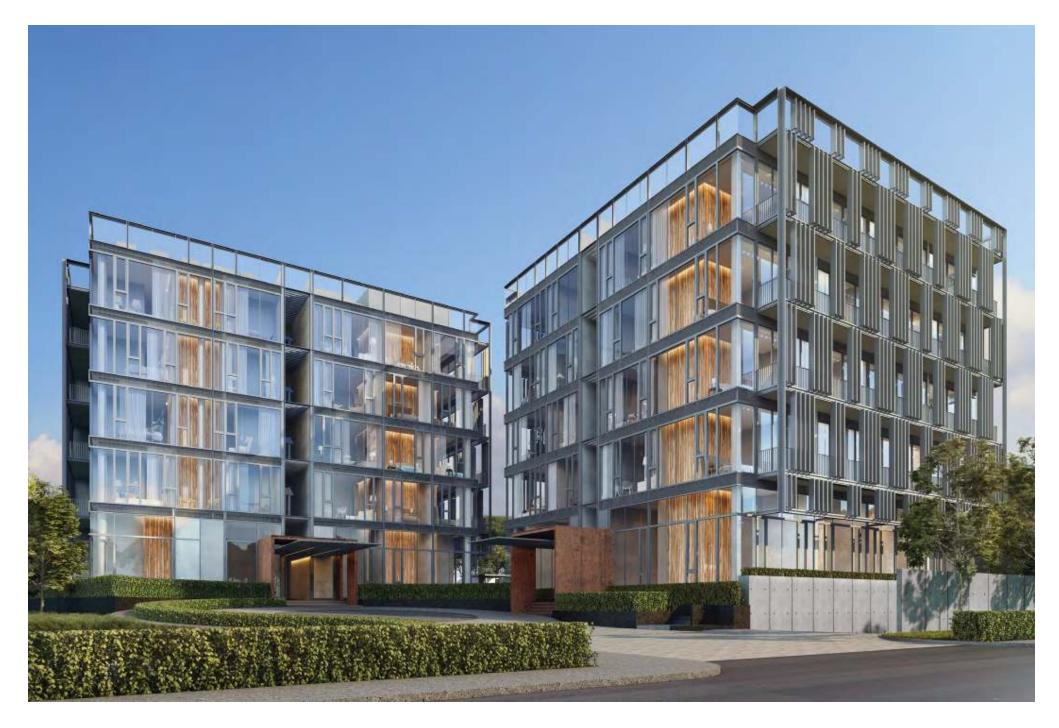

## Two cubes. Infinite configurations for liveability.

Using a singular block as its conceptual foundation, the architects imagined splitting open this structure to create a pair of pristine cubes. These cubes were then positioned after careful consideration of the tropical climate's vagaries and the surrounding neighbourhood.

The result was low-slung, angular apartment buildings surrounded by baroque-inspired landscaping and two piazza-like spaces, each providing distinctly different experiences.

The first piazza serves as a striking entry point with its sweeping driveway; the rear piazza is a veritable sanctuary, with pockets of quiet spaces for residents to unwind and bask in the tranquil surrounds. Lush greenery encircles a 20-metre swimming pool and an al fresco pool pavilion with fitness equipment an extension of the Ultimate Living in the natural beauty of the outdoors.

Intricate detailing, the jointing of base metals, and raw concrete finishes capture the grace of urban-industrial design at PETIT JERVOIS.

в.

Two Bedroom Apartment

Tactility was accorded equal importance, with every material carefully chosen so the living environment feels reassuringly warm. Without doubt, Petit Jervois represents a delightfully unorthodox interpretation of luxury — one that is honest in its simplicity and realised to the highest standards of refinement.