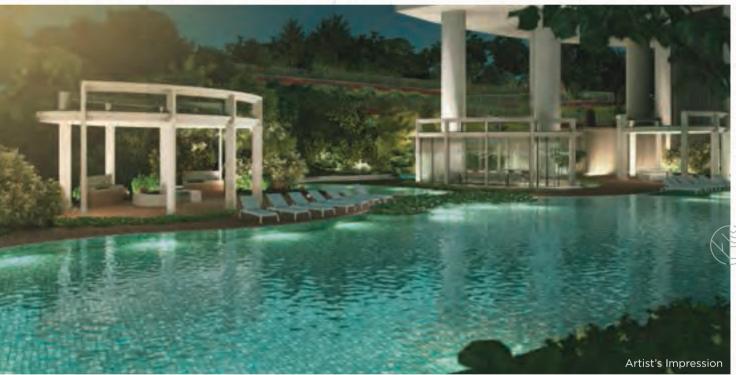

#### Legend:

A Pedestrian Access Gate B Eco-pond C Access to Basement 2 D Outdoor Pavilions E Swimming Pool 🕞 Aqua Gym G Hydromassage Pool H In-Pool Lounge Chairs BBQ Area J Kids' Pool Outreader Park ROAD K Kids' Play Lawn Function Room M Labyrinth Trail N Exercise Corner O Access to Park P Playground Q Pets Park R Drop-off S Allotment Garden (at every 4 floors) Service Area (Ground Floor) – Genset Service Area (Basement 1) – Bin Center – Electrical Substation