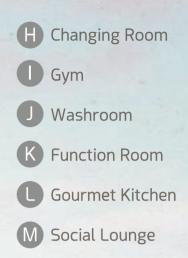

#### Legend:

A Pedestrian Access Gate B Eco-pond C Access to Basement 2 D Outdoor Pavilions E Swimming Pool 🕞 Aqua Gym G Hydromassage Pool H In-Pool Lounge Chairs BBQ Area J Kids' Pool Outreader Park ROAD K Kids' Play Lawn Function Room M Labyrinth Trail N Exercise Corner O Access to Park P Playground Q Pets Park R Drop-off S Allotment Garden (at every 4 floors) Service Area (Ground Floor) – Genset Service Area (Basement 1) – Bin Center – Electrical Substation