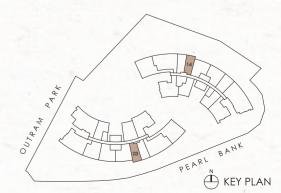

#### Legend:

A Pedestrian Access Gate B Eco-pond C Access to Basement 2 D Outdoor Pavilions E Swimming Pool 🕞 Aqua Gym G Hydromassage Pool H In-Pool Lounge Chairs BBQ Area J Kids' Pool Outreader Park ROAD K Kids' Play Lawn Function Room M Labyrinth Trail N Exercise Corner O Access to Park P Playground Q Pets Park R Drop-off S Allotment Garden (at every 4 floors) Service Area (Ground Floor) – Genset Service Area (Basement 1) – Bin Center – Electrical Substation