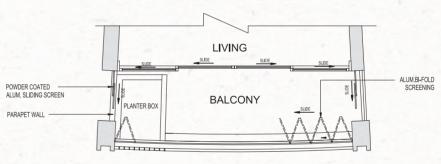

KEY PLAN

KEY PLAN

Note: 1. The balcony shall not be enclosed unless with the approved balcony screen.

3. The installation and cost of the screen shall be borne by the Purchaser.

TYPICAL ELEVATION OF BALCONY WITH SCREEN

TYPICAL ELEVATION - BALCONY SCREEN

LEGEND :

Wall not allowed to be hacked or altered

TYPICAL PLAN WITH BALCONY SCREEN

|   | — Note ——— | in star | 1 - B - | 2 1 |  |
|---|------------|---------|---------|-----|--|
|   | Hote       |         |         |     |  |
|   |            |         |         |     |  |
|   |            |         |         |     |  |
|   |            |         |         |     |  |
|   |            |         |         |     |  |
|   |            |         |         |     |  |
|   |            |         |         |     |  |
|   |            |         |         |     |  |
|   |            |         |         |     |  |
|   |            |         |         |     |  |
|   |            |         |         |     |  |
|   |            |         |         |     |  |
|   |            |         |         |     |  |
|   |            |         |         |     |  |
|   |            |         |         |     |  |
|   |            |         |         |     |  |
|   |            |         |         |     |  |
|   |            |         |         |     |  |
|   |            |         |         |     |  |
|   |            |         |         |     |  |
|   |            |         |         |     |  |
|   |            |         |         |     |  |
|   |            |         |         |     |  |
|   |            |         |         |     |  |
|   |            | 1.10    |         |     |  |
|   |            |         |         |     |  |
|   |            |         |         |     |  |
|   |            |         |         |     |  |
|   |            |         |         |     |  |
|   |            |         |         |     |  |
|   |            |         |         |     |  |
|   |            |         |         |     |  |
|   |            |         |         |     |  |
|   |            |         |         |     |  |
|   |            |         |         |     |  |
|   |            |         |         |     |  |
| 1 |            |         |         |     |  |
|   |            |         |         |     |  |
|   |            |         |         |     |  |
|   |            |         |         |     |  |
|   |            |         |         |     |  |
|   |            |         |         |     |  |
|   |            |         |         |     |  |
|   |            |         |         |     |  |
|   |            |         |         |     |  |
|   |            |         |         |     |  |
|   |            |         |         |     |  |
|   |            |         |         |     |  |
|   |            |         |         |     |  |
|   |            |         |         |     |  |
|   |            |         |         |     |  |
|   |            |         |         |     |  |
|   |            |         |         |     |  |
|   |            |         |         |     |  |
|   |            |         |         |     |  |
|   |            |         |         |     |  |
|   |            |         |         |     |  |