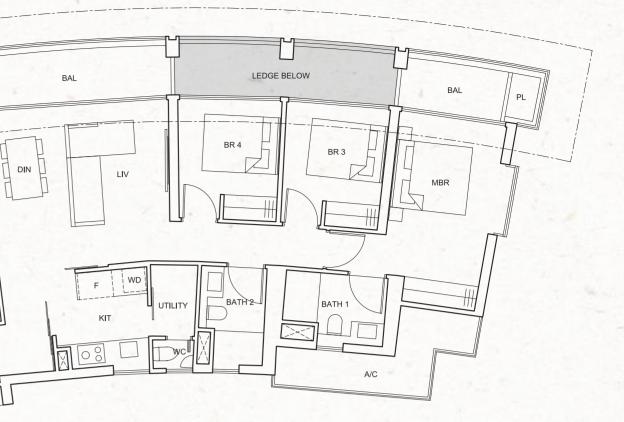

PL

JR MBR

BATH 3

ST

DB

#23-18; #27-18; #31-18; #35-18

TYPE E1-a

133 sq m / 1,432 sq ft