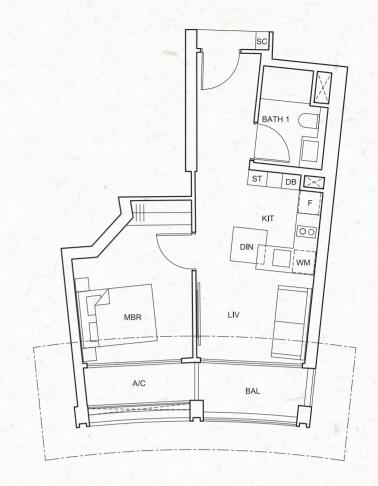

TYPE A1-a 40 sq m / 431 sq ft

#02-03; #06-03; #10-03; #14-03; #19-03; #23-03; #27-03; #31-03; #35-03;

#02-14; #06-14; #10-14; #15-14; #19-14; #23-14; #27-14; #31-14; #35-14

#### TYPE A1-b 40 sq m / 431 sq ft

| #03-03; | #04-03; | #05-03; | #07-03; | #0 |
|---------|---------|---------|---------|----|
|         | #11-03; |         |         |    |
|         | #17-03; |         |         |    |
| #24-03; | #25-03; | #26-03; | #28-03; | #2 |
| #30-03; | #32-03; | #33-03; | #34-03; | #3 |
| #37-03; |         |         |         |    |

**STUDIO** 

A/C

±08-03; #15-03; #22-03; 29-03; \$36-03;

TYPE A1-a(m) 40 sq m / 431 sq ft

#02-02; #06-02; #10-02; #14-02; #19-02; #23-02; #27-02; #31-02; #35-02;

#02-13; #06-13; #10-13; #15-13; #19-13; #23-13; #27-13; #31-13; #35-13

#### TYPE A1-b(m) 40 sq m / 431 sq ft

#03-02; #04-02; #05-02; #07-02; #08-02; #09-02; #11-02; #12-02; #13-02; #15-02; #16-02; #17-02; #20-02; #21-02; #22-02; #24-02; #25-02; #26-02; #28-02; #29-02; #30-02; #32-02; #33-02; #34-02; #36-02; #37-02;