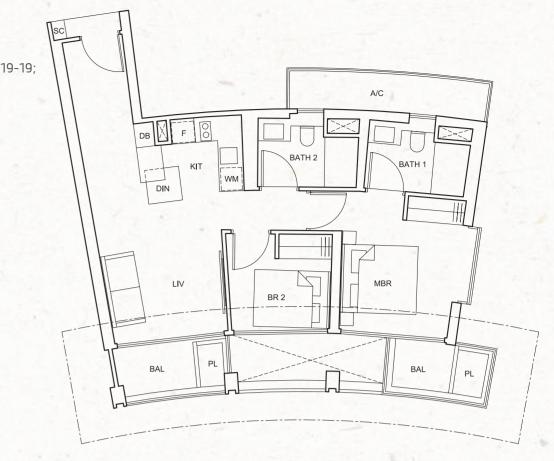

#02-19; #06-19; #10-19; #15-19; #19-19; #23-19; #27-19; #31-19; #35-19

#### #24-19; #26-19; #28-19; #30-19; #32-19; #34-19; #36-19

75 sq m / 807 sq ft

TYPE C4-b

TYPE C4-c 78 sq m / 840 sq ft

#04-19; #08-19; #12-19; #17-19; #21-19; #25-19; #29-19; #33-19; #37-19

All floor areas indicated are inclusive of AC ledge, planters and balcony where applicable. The plans are subject to change as may be approved by the relevant authorities. All floor plans are approximate measurements only and subject to government re-survey. The balcony shall not be enclosed unless with the approved balcony screen. The installation and cost of the balcony screen shall be borne by the purchaser. For an illustration of the approved balcony screen, please refer to the diagram annexed hereto as "Annexure".

2-BEDROOM

#03-19; #05-19; #07-19; #09-19; #11-19; #13-19; #16-19; #18-19; #20-19; #22-19;

KEY PLAN

All floor areas indicated are inclusive of AC ledge, planters and balcony where applicable. The plans are subject to change as may be approved by the relevant authorities. All floor plans are approximate measurements only and subject to government re-survey. The balcony shall not be enclosed unless with the approved balcony screen. The installation and cost of the balcony screen shall be borne by the purchaser. For an illustration of the approved balcony screen, please refer to the diagram annexed hereto as "Annexure".