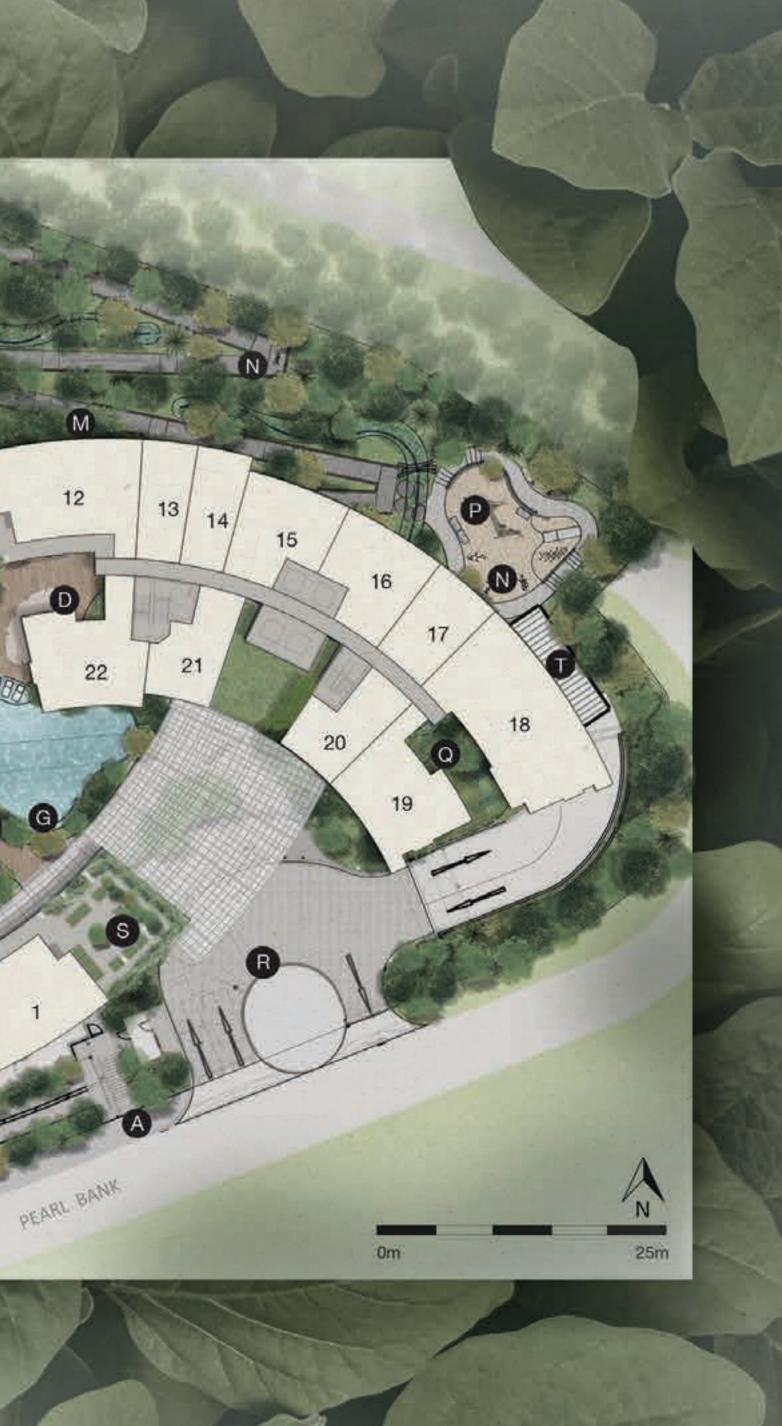

#### Legend:

A Pedestrian Access Gate B Eco-pond C Access to Basement 2 D Outdoor Pavilions E Swimming Pool 🕞 Aqua Gym G Hydromassage Pool H In-Pool Lounge Chairs BBQ Area J Kids' Pool Outreader Park ROAD K Kids' Play Lawn Function Room M Labyrinth Trail N Exercise Corner O Access to Park P Playground Q Pets Park R Drop-off S Allotment Garden (at every 4 floors) Service Area (Ground Floor) – Genset Service Area (Basement 1) – Bin Center – Electrical Substation

B

0

N

S

11

2

3

**HADB** 

K

J

6

D

F

4

D

10

D

9

5

8

6

7

M

12

D

G

22