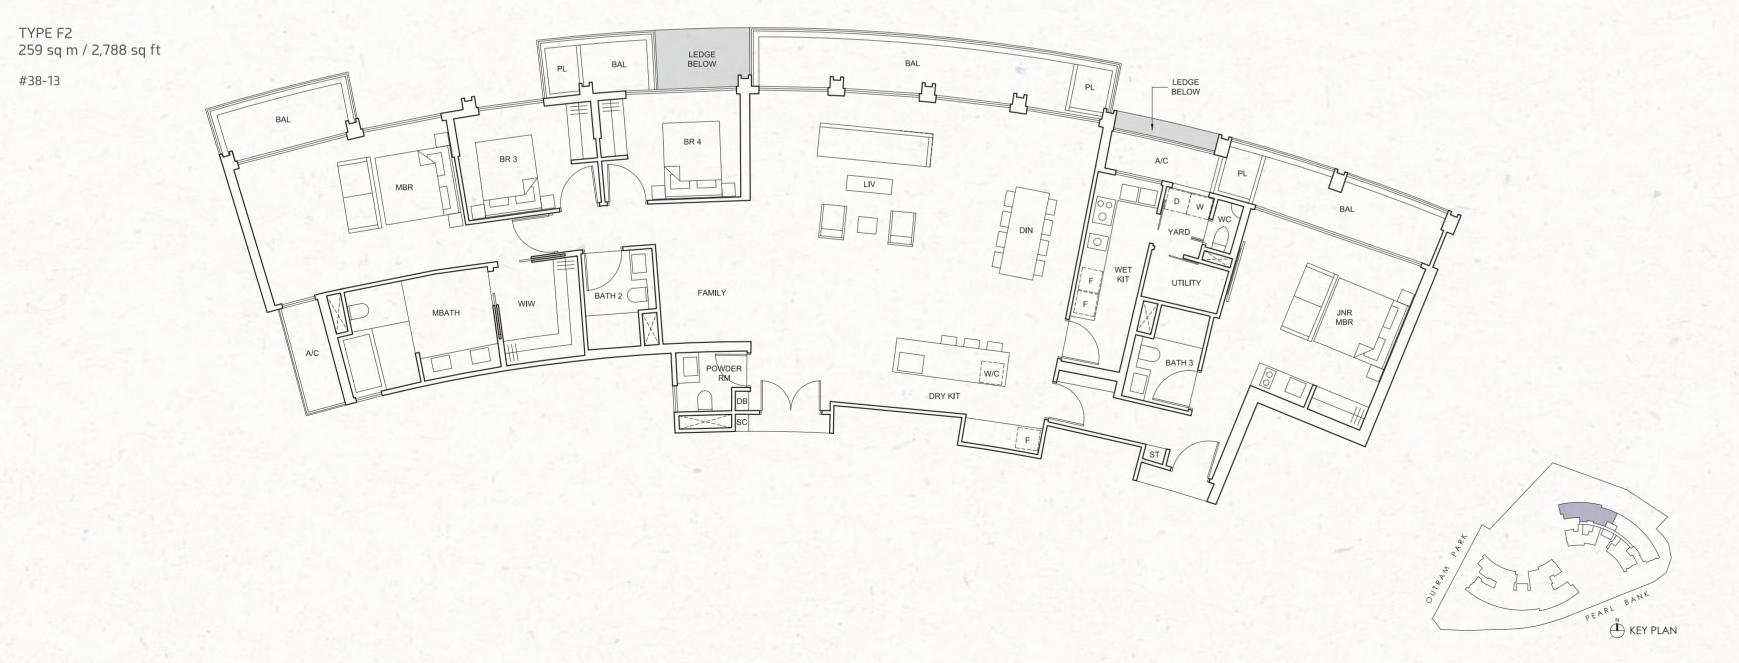

### PENTHOUSE

KEY PLAN

TYPE F3 244 sq m / 2,626 sq ft

#38-06

TYPE F4 258 sq m / 2,777 sq ft #38-02

All floor areas indicated are inclusive of AC ledge, planters and balcony where applicable. The plans are subject to change as may be approved by the relevant authorities. All floor plans are approximate measurements only and subject to government re-survey. The balcony shall not be enclosed unless with the approved balcony screen. The installation and cost of the balcony screen shall be borne by the purchaser. For an illustration of the approved balcony screen, please refer to the diagram annexed hereto as "Annexure".