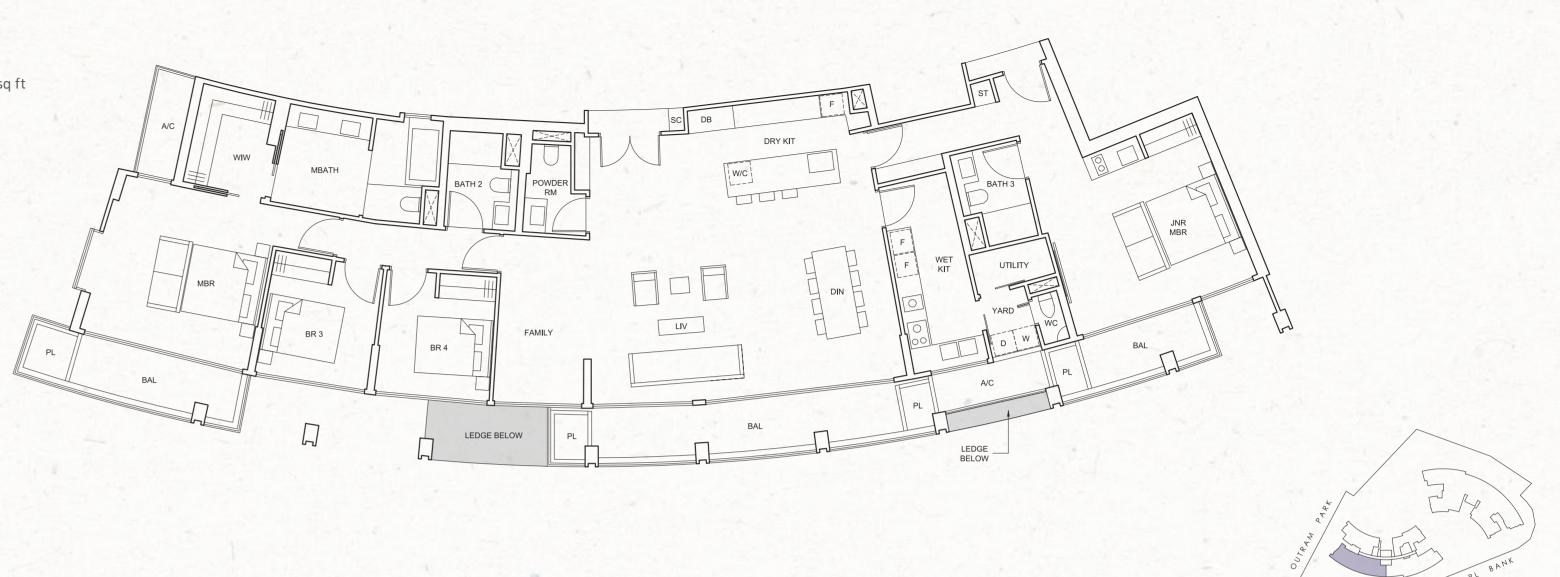

### PENTHOUSE

KEY PLAN

TYPE F3 244 sq m / 2,626 sq ft

#38-06

TYPE F4 258 sq m / 2,777 sq ft #38-02

All floor areas indicated are inclusive of AC ledge, planters and balcony where applicable. The plans are subject to change as may be approved by the relevant authorities. All floor plans are approximate measurements only and subject to government re-survey. The balcony shall not be enclosed unless with the approved balcony screen. The installation and cost of the balcony screen shall be borne by the purchaser. For an illustration of the approved balcony screen, please refer to the diagram annexed hereto as "Annexure".