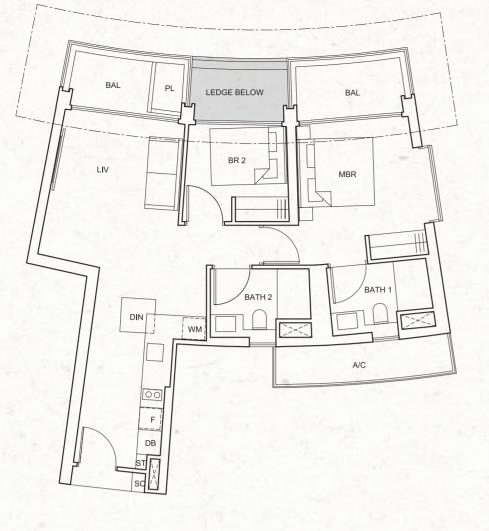

PL

JR MBR

BATH 3

ST

DB

#23-18; #27-18; #31-18; #35-18

TYPE E1-a

133 sq m / 1,432 sq ft