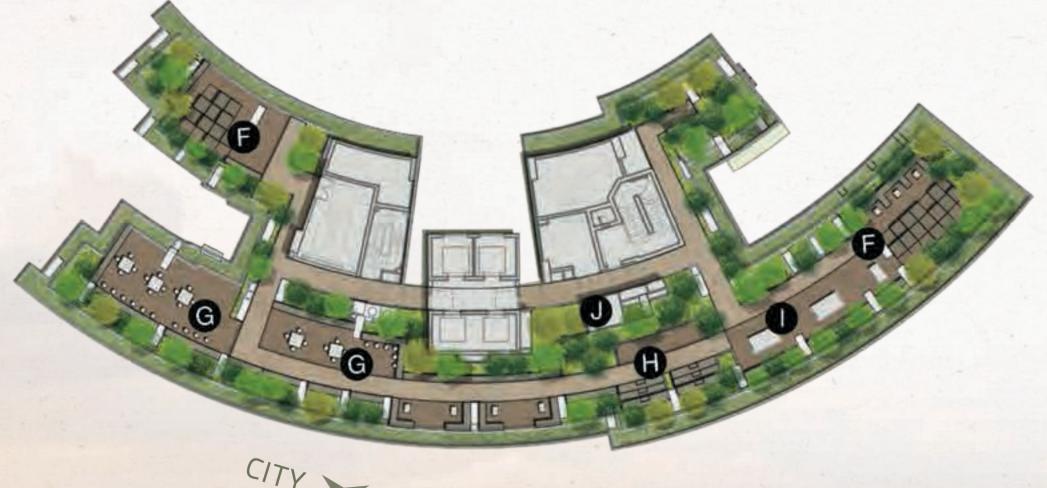

#### Legend:

A Pedestrian Access Gate B Eco-pond C Access to Basement 2 D Outdoor Pavilions E Swimming Pool 🕞 Aqua Gym G Hydromassage Pool H In-Pool Lounge Chairs BBQ Area J Kids' Pool Outreader Park ROAD K Kids' Play Lawn Function Room M Labyrinth Trail N Exercise Corner O Access to Park P Playground Q Pets Park R Drop-off S Allotment Garden (at every 4 floors) Service Area (Ground Floor) – Genset Service Area (Basement 1) – Bin Center – Electrical Substation