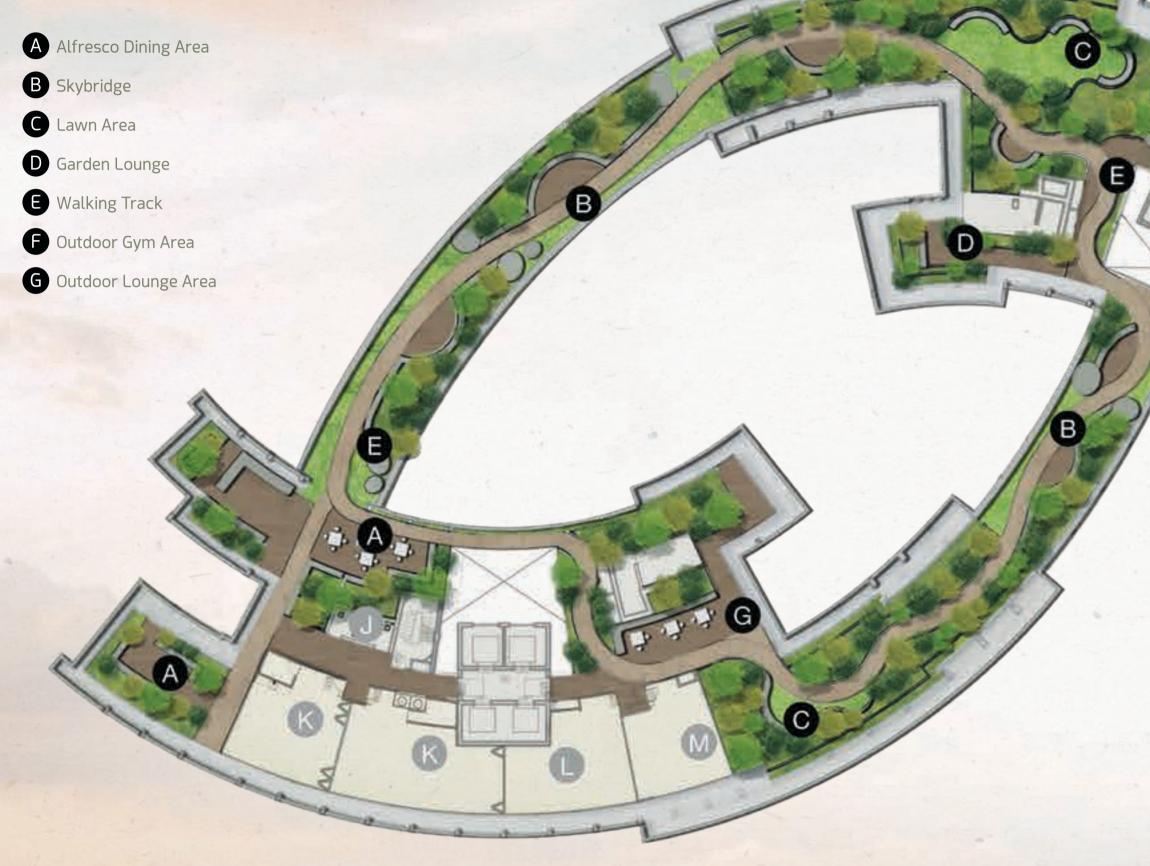

#### Legend:

A Pedestrian Access Gate B Eco-pond C Access to Basement 2 D Outdoor Pavilions E Swimming Pool 🕞 Aqua Gym G Hydromassage Pool H In-Pool Lounge Chairs BBQ Area J Kids' Pool Outreader Park ROAD K Kids' Play Lawn Function Room M Labyrinth Trail N Exercise Corner O Access to Park P Playground Q Pets Park R Drop-off S Allotment Garden (at every 4 floors) Service Area (Ground Floor) – Genset Service Area (Basement 1) – Bin Center – Electrical Substation