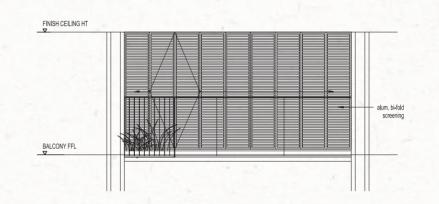

KEY PLAN

KEY PLAN

Note: 1. The balcony shall not be enclosed unless with the approved balcony screen.

3. The installation and cost of the screen shall be borne by the Purchaser.

TYPICAL ELEVATION OF BALCONY WITH SCREEN

TYPICAL ELEVATION - BALCONY SCREEN

LEGEND :

Wall not allowed to be hacked or altered

TYPICAL PLAN WITH BALCONY SCREEN

|   | — Note ——— | in star | 1 - B - | 2 1 |  |
|---|------------|---------|---------|-----|--|
|   | Hote       |         |         |     |  |
|   |            |         |         |     |  |
|   |            |         |         |     |  |
|   |            |         |         |     |  |
|   |            |         |         |     |  |
|   |            |         |         |     |  |
|   |            |         |         |     |  |
|   |            |         |         |     |  |
|   |            |         |         |     |  |
|   |            |         |         |     |  |
|   |            |         |         |     |  |
|   |            |         |         |     |  |
|   |            |         |         |     |  |
|   |            |         |         |     |  |
|   |            |         |         |     |  |
|   |            |         |         |     |  |
|   |            |         |         |     |  |
|   |            |         |         |     |  |
|   |            |         |         |     |  |
|   |            |         |         |     |  |
|   |            |         |         |     |  |
|   |            |         |         |     |  |
|   |            |         |         |     |  |
|   |            |         |         |     |  |
|   |            | 1.10    |         |     |  |
|   |            |         |         |     |  |
|   |            |         |         |     |  |
|   |            |         |         |     |  |
|   |            |         |         |     |  |
|   |            |         |         |     |  |
|   |            |         |         |     |  |
|   |            |         |         |     |  |
|   |            |         |         |     |  |
|   |            |         |         |     |  |
|   |            |         |         |     |  |
|   |            |         |         |     |  |
| 1 |            |         |         |     |  |
|   |            |         |         |     |  |
|   |            |         |         |     |  |
|   |            |         |         |     |  |
|   |            |         |         |     |  |
|   |            |         |         |     |  |
|   |            |         |         |     |  |
|   |            |         |         |     |  |
|   |            |         |         |     |  |
|   |            |         |         |     |  |
|   |            |         |         |     |  |
|   |            |         |         |     |  |
|   |            |         |         |     |  |
|   |            |         |         |     |  |
|   |            |         |         |     |  |
|   |            |         |         |     |  |
|   |            |         |         |     |  |
|   |            |         |         |     |  |
|   |            |         |         |     |  |
|   |            |         |         |     |  |
|   |            |         |         |     |  |