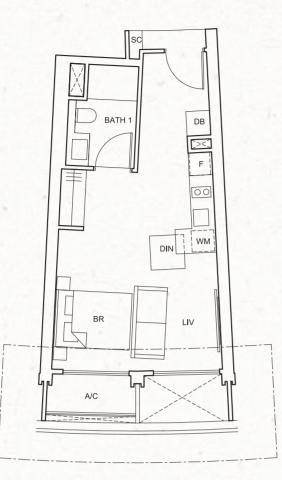

TYPE B1-a 53 sq m / 570 sq ft

#02-09; #06-09; #10-09; #14-09; #19-09; #23-09; #27-09; #31-09; #35-09;

#02-20; #06-20; #10-20; #15-20; #19-20; #23-20; #27-20; #31-20; #35-20