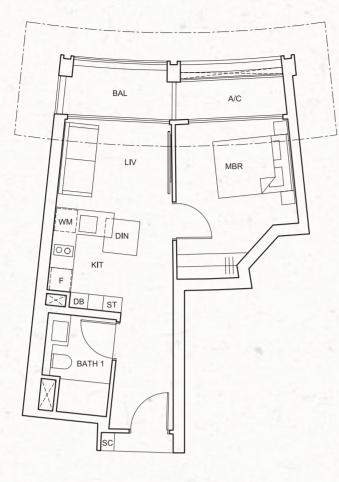

TYPE A1-a 40 sq m / 431 sq ft

#02-03; #06-03; #10-03; #14-03; #19-03; #23-03; #27-03; #31-03; #35-03;

#02-14; #06-14; #10-14; #15-14; #19-14; #23-14; #27-14; #31-14; #35-14

#### TYPE A1-b 40 sq m / 431 sq ft

| #03-03; | #04-03; | #05-03; | #07-03; | #0 |
|---------|---------|---------|---------|----|
|         | #11-03; |         |         |    |
|         | #17-03; |         |         |    |
| #24-03; | #25-03; | #26-03; | #28-03; | #2 |
| #30-03; | #32-03; | #33-03; | #34-03; | #3 |
| #37-03; |         |         |         |    |

**STUDIO** 

A/C

±08-03; #15-03; #22-03; 29-03; \$36-03;

TYPE A1-a(m) 40 sq m / 431 sq ft

#02-02; #06-02; #10-02; #14-02; #19-02; #23-02; #27-02; #31-02; #35-02;

#02-13; #06-13; #10-13; #15-13; #19-13; #23-13; #27-13; #31-13; #35-13

#### TYPE A1-b(m) 40 sq m / 431 sq ft

#03-02; #04-02; #05-02; #07-02; #08-02; #09-02; #11-02; #12-02; #13-02; #15-02; #16-02; #17-02; #20-02; #21-02; #22-02; #24-02; #25-02; #26-02; #28-02; #29-02; #30-02; #32-02; #33-02; #34-02; #36-02; #37-02;