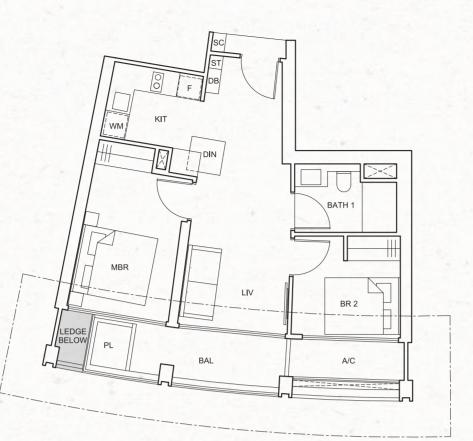

LEDGE

BELOW

BAL

All floor areas indicated are inclusive of AC ledge, planters and balcony where applicable. The plans are subject to change as may be approved by the relevant authorities. All floor plans are approximate measurements only and subject to government re-survey. The balcony shall not be enclosed unless with the approved balcony screen. The installation and cost of the balcony screen shall be borne by the purchaser. For an illustration of the approved balcony screen, please refer to the diagram annexed hereto as "Annexure".