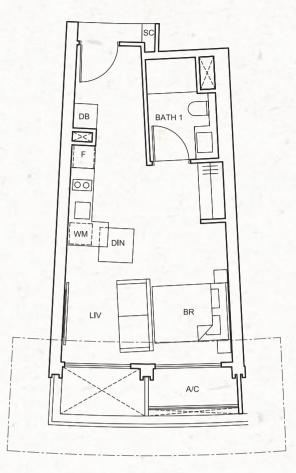

**STUDIO** 

A/C

±08-03; #15-03; #22-03; 29-03; \$36-03;

TYPE A1-a(m) 40 sq m / 431 sq ft

#02-02; #06-02; #10-02; #14-02; #19-02; #23-02; #27-02; #31-02; #35-02;

#02-13; #06-13; #10-13; #15-13; #19-13; #23-13; #27-13; #31-13; #35-13