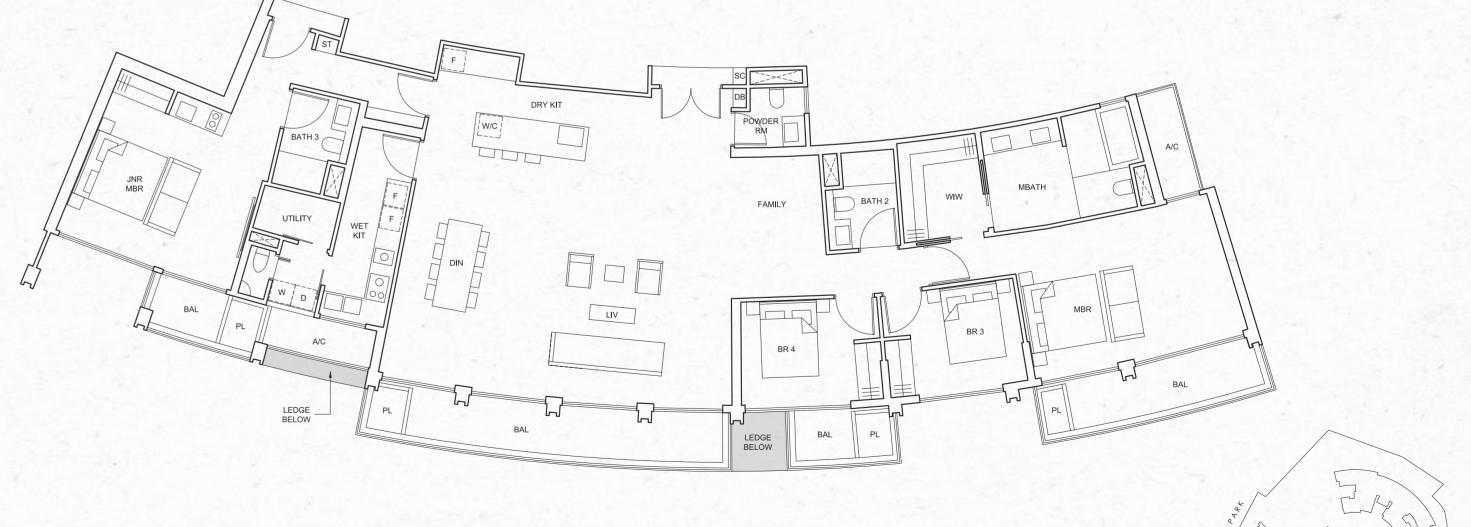

### PENTHOUSE

KEY PLAN

TYPE F3 244 sq m / 2,626 sq ft

#38-06

TYPE F4 258 sq m / 2,777 sq ft #38-02

All floor areas indicated are inclusive of AC ledge, planters and balcony where applicable. The plans are subject to change as may be approved by the relevant authorities. All floor plans are approximate measurements only and subject to government re-survey. The balcony shall not be enclosed unless with the approved balcony screen. The installation and cost of the balcony screen shall be borne by the purchaser. For an illustration of the approved balcony screen, please refer to the diagram annexed hereto as "Annexure".