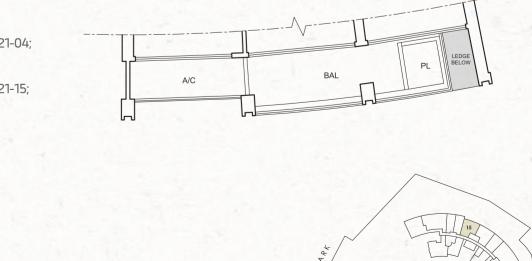

1-BEDROOM

TYPE B4-a 52 sq m / 560 sq ft

#02-17; #06-17; #10-17; #15-17; #19-17; #23-17; #27-17; #31-17; #35-17

TYPE C1-a 65 sq m / 700 sq ft

#02-04; #06-04; #10-04; #14-04; #19-04; #23-04; #27-04; #31-04; #35-04;

#02-15; #06-15; #10-15; #15-15; #19-15; #23-15; #27-15; #31-15; #35-15;

#### TYPE C1-b 65 sq m / 700 sq ft

#03-04; #05-04; #07-04; #09-04; #11-04; #13-04; #15-04; #17-04; #20-04; #22-04; #24-04; #26-04; #28-04; #30-04; #32-04; #34-04; #36-04;

#03-15; #05-15; #07-15; #09-15; #11-15; #13-15; #16-15; #18-15; #20-15; #22-15; #24-15; #26-15; #28-15; #30-15; #32-15; #34-15; #36-15;