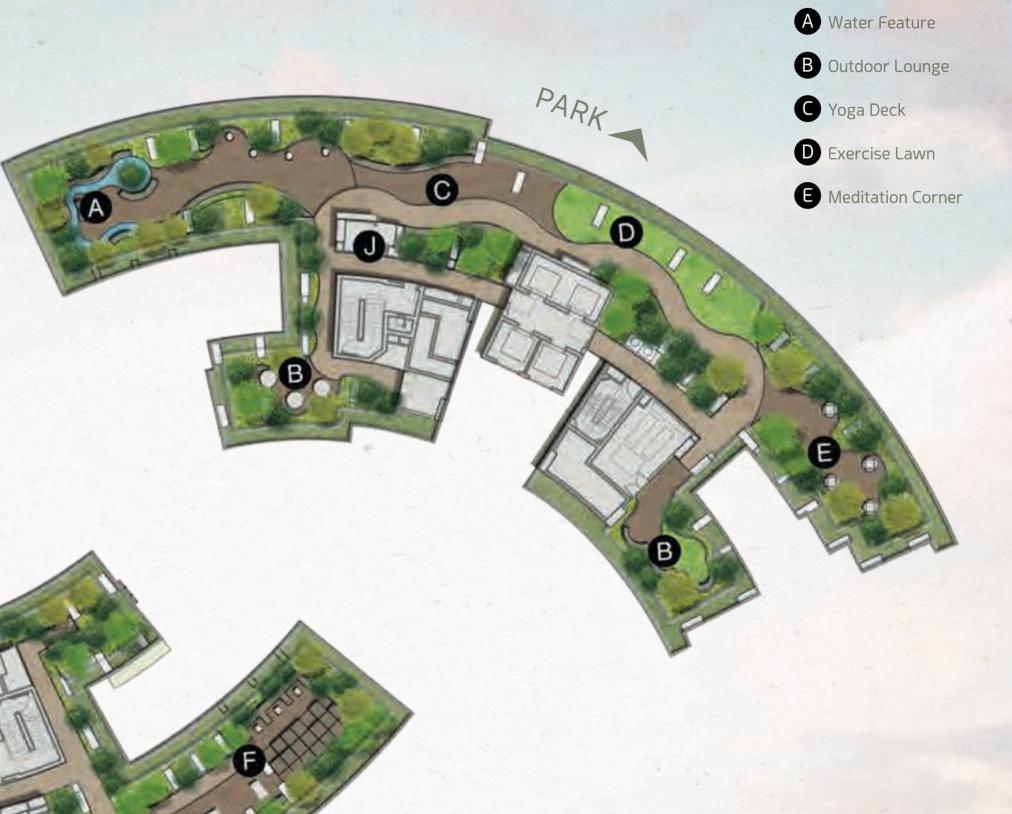

#### Legend:

A Pedestrian Access Gate B Eco-pond C Access to Basement 2 D Outdoor Pavilions E Swimming Pool 🕞 Aqua Gym G Hydromassage Pool H In-Pool Lounge Chairs BBQ Area J Kids' Pool Outreader Park ROAD K Kids' Play Lawn Function Room M Labyrinth Trail N Exercise Corner O Access to Park P Playground Q Pets Park R Drop-off S Allotment Garden (at every 4 floors) Service Area (Ground Floor) – Genset Service Area (Basement 1) – Bin Center – Electrical Substation