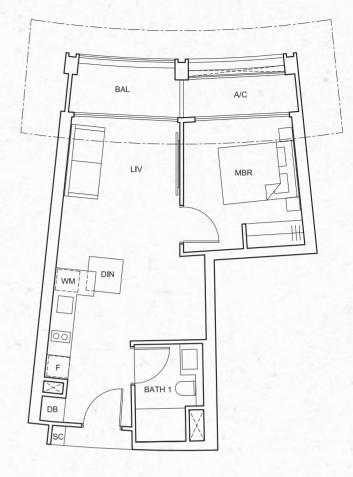

TYPE A1-a 40 sq m / 431 sq ft

#02-03; #06-03; #10-03; #14-03; #19-03; #23-03; #27-03; #31-03; #35-03;

#02-14; #06-14; #10-14; #15-14; #19-14; #23-14; #27-14; #31-14; #35-14

#### TYPE A1-b 40 sq m / 431 sq ft

| #03-03; | #04-03; | #05-03; | #07-03; | #0 |
|---------|---------|---------|---------|----|
|         | #11-03; |         |         |    |
|         | #17-03; |         |         |    |
| #24-03; | #25-03; | #26-03; | #28-03; | #2 |
| #30-03; | #32-03; | #33-03; | #34-03; | #3 |
| #37-03; |         |         |         |    |

**STUDIO** 

A/C

±08-03; #15-03; #22-03; 29-03; \$36-03;

TYPE A1-a(m) 40 sq m / 431 sq ft

#02-02; #06-02; #10-02; #14-02; #19-02; #23-02; #27-02; #31-02; #35-02;

#02-13; #06-13; #10-13; #15-13; #19-13; #23-13; #27-13; #31-13; #35-13

#### TYPE A1-b(m) 40 sq m / 431 sq ft

#03-02; #04-02; #05-02; #07-02; #08-02; #09-02; #11-02; #12-02; #13-02; #15-02; #16-02; #17-02; #20-02; #21-02; #22-02; #24-02; #25-02; #26-02; #28-02; #29-02; #30-02; #32-02; #33-02; #34-02; #36-02; #37-02;