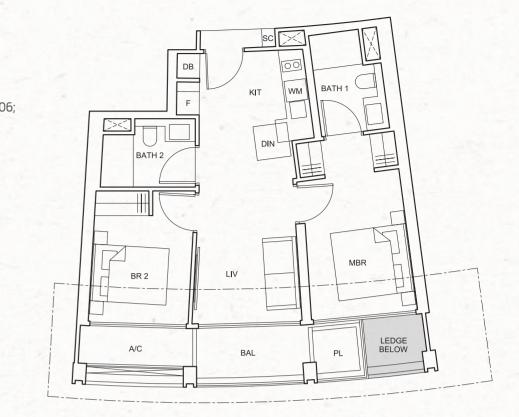

PL

JR MBR

BATH 3

ST

DB

#23-18; #27-18; #31-18; #35-18

TYPE E1-a

133 sq m / 1,432 sq ft