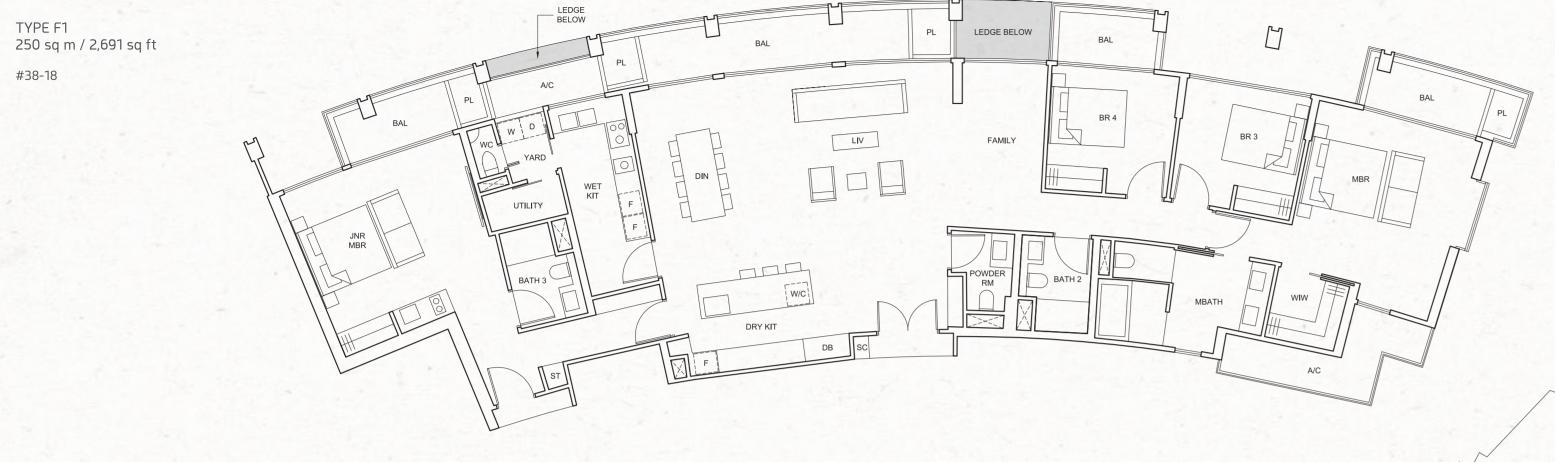

PL

JR MBR

BATH 3

ST

DB

#23-18; #27-18; #31-18; #35-18

TYPE E1-a

133 sq m / 1,432 sq ft