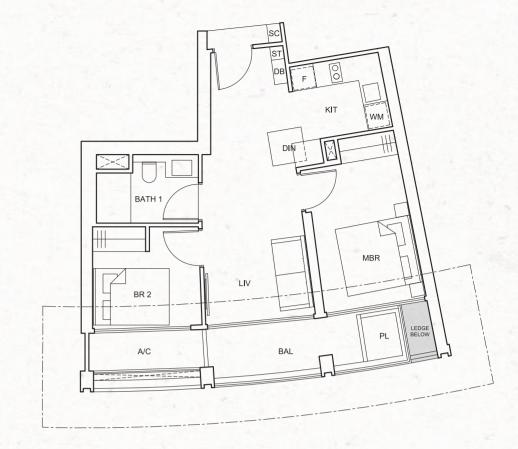

#### 2-BEDROOM

TYPE C1-a (m) 65 sq m / 700 sq ft

#02-05; #06-05; #10-05; #14-05; #19-05; #23-05; #27-05; #31-05; #35-05;

#02-16; #06-16; #10-16; #15-16; #19-16; #23-16; #27-16; #31-16; #35-16;

TYPE C2-a 69 sq m / 743 sq ft

#02-06; #06-06; #10-06; #14-06; #19-06; #23-06; #27-06; #31-06; #35-06

#### TYPE C2-b 69 sq m / 743 sq ft

#03-06; #05-06; #07-06; #09-06; #11-06; #13-06; #15-06; #17-06; #20-06; #22-06; #24-06; #26-06; #28-06; #30-06; #32-06; #34-06; #36-06

TYPE C1-b (m) 65 sq m / 700 sq ft

#03-05; #05-05; #07-05; #09-05; #11-05; #13-05; #15-05; #17-05; #20-05; #22-05; #24-05; #26-05; #28-05; #30-05; #32-05; #34-05; #36-05;

#03-16; #05-16; #07-16; #09-16; #11-16; #13-16; #16-16; #18-16; #20-16; #22-16; #24-16; #26-16; #28-16; #30-16; #32-16; #34-16; #36-16;