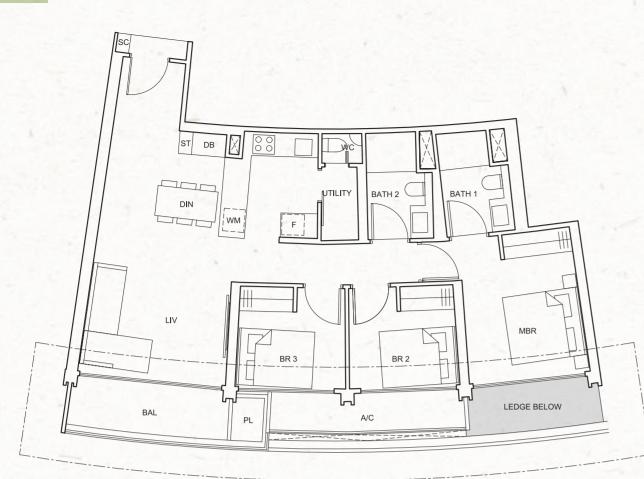

**3-BEDROOM** 

TYPE D3-a 119 sq m / 1,281 sq ft

#02-08; #06-08; #10-08; #14-08; #19-08; #23-08; #27-08; #31-08; #35-08

#### TYPE D3-b 111 sq m / 1,195 sq ft

#03-08; #05-08; #07-08; #09-08; #11-08; #13-08; #15-08; #17-08; #20-08; #22-08; #24-08; #26-08; #28-08; #30-08; #32-08; #34-08; #36-08

TYPE D3-c 119 sq m / 1,281 sq ft

#04-08; #08-08; #12-08; #16-08; #21-08; #25-08; #29-08; #33-08; #37-08

KEY PLAN

#03-18; #05-18; #07-18; #09-18; #11-18; #13-18; #16-18; #18-18; #20-18; #22-18; #24-18; #26-18; #28-18; #30-18; #32-18; #34-18; #36-18

PL

JR MBR

BATH 3

ST

DB

#23-18; #27-18; #31-18; #35-18

TYPE E1-a

133 sq m / 1,432 sq ft

TYPE E1-c

#25-18; #29-18; #33-18; #37-18

All floor areas indicated are inclusive of AC ledge, planters and balcony where applicable. The plans are subject to change as may be approved by the relevant authorities. All floor plans are approximate measurements only and subject to government re-survey. The balcony shall not be enclosed unless with the approved balcony screen. The installation and cost of the balcony screen shall be borne by the purchaser. For an illustration of the approved balcony screen, please refer to the diagram annexed hereto as "Annexure".