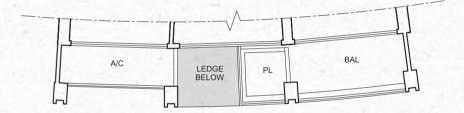

TYPE C1-c (m) 65 sq m / 700 sq ft

#04-05; #08-05; #12-05; #16-05; #21-05; #25-05; #29-05; #33-05; #37-05;

#04-16; #08-16; #12-16; #17-16; #21-16; #25-16; #29-16; #33-16; #37-16;

PL

A/C

TYPE C2-c 69 sq m / 743 sq ft