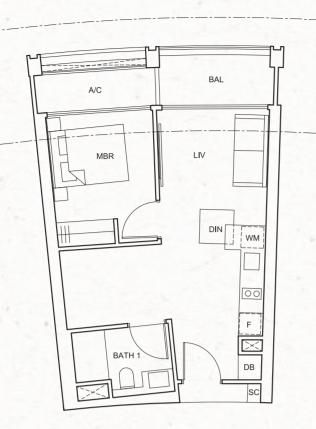

#### TYPE A1-b 40 sq m / 431 sq ft

| #03-03; | #04-03; | #05-03; | #07-03; | #0 |
|---------|---------|---------|---------|----|
|         | #11-03; |         |         |    |
|         | #17-03; |         |         |    |
| #24-03; | #25-03; | #26-03; | #28-03; | #2 |
| #30-03; | #32-03; | #33-03; | #34-03; | #3 |
| #37-03; |         |         |         |    |

#### TYPE A1-b(m) 40 sq m / 431 sq ft

#03-02; #04-02; #05-02; #07-02; #08-02; #09-02; #11-02; #12-02; #13-02; #15-02; #16-02; #17-02; #20-02; #21-02; #22-02; #24-02; #25-02; #26-02; #28-02; #29-02; #30-02; #32-02; #33-02; #34-02; #36-02; #37-02;