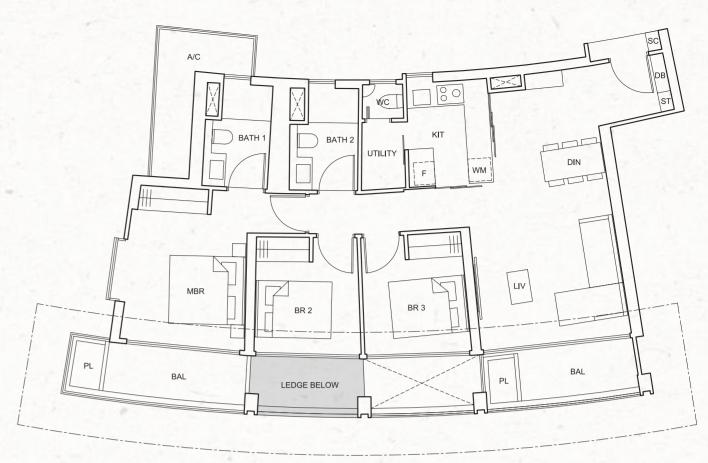

PL

JR MBR

BATH 3

ST

DB

#23-18; #27-18; #31-18; #35-18

TYPE E1-a

133 sq m / 1,432 sq ft

TYPE E1-c

#25-18; #29-18; #33-18; #37-18

All floor areas indicated are inclusive of AC ledge, planters and balcony where applicable. The plans are subject to change as may be approved by the relevant authorities. All floor plans are approximate measurements only and subject to government re-survey. The balcony shall not be enclosed unless with the approved balcony screen. The installation and cost of the balcony screen shall be borne by the purchaser. For an illustration of the approved balcony screen, please refer to the diagram annexed hereto as "Annexure".

All floor areas indicated are inclusive of AC ledge, planters and balcony where applicable. The plans are subject to change as may be approved by the relevant authorities. All floor plans are approximate measurements only and subject to government re-survey. The balcony shall not be enclosed unless with the approved balcony screen. The installation and cost of the balcony screen shall be borne by the purchaser. For an illustration of the approved balcony screen, please refer to the diagram annexed hereto as "Annexure".