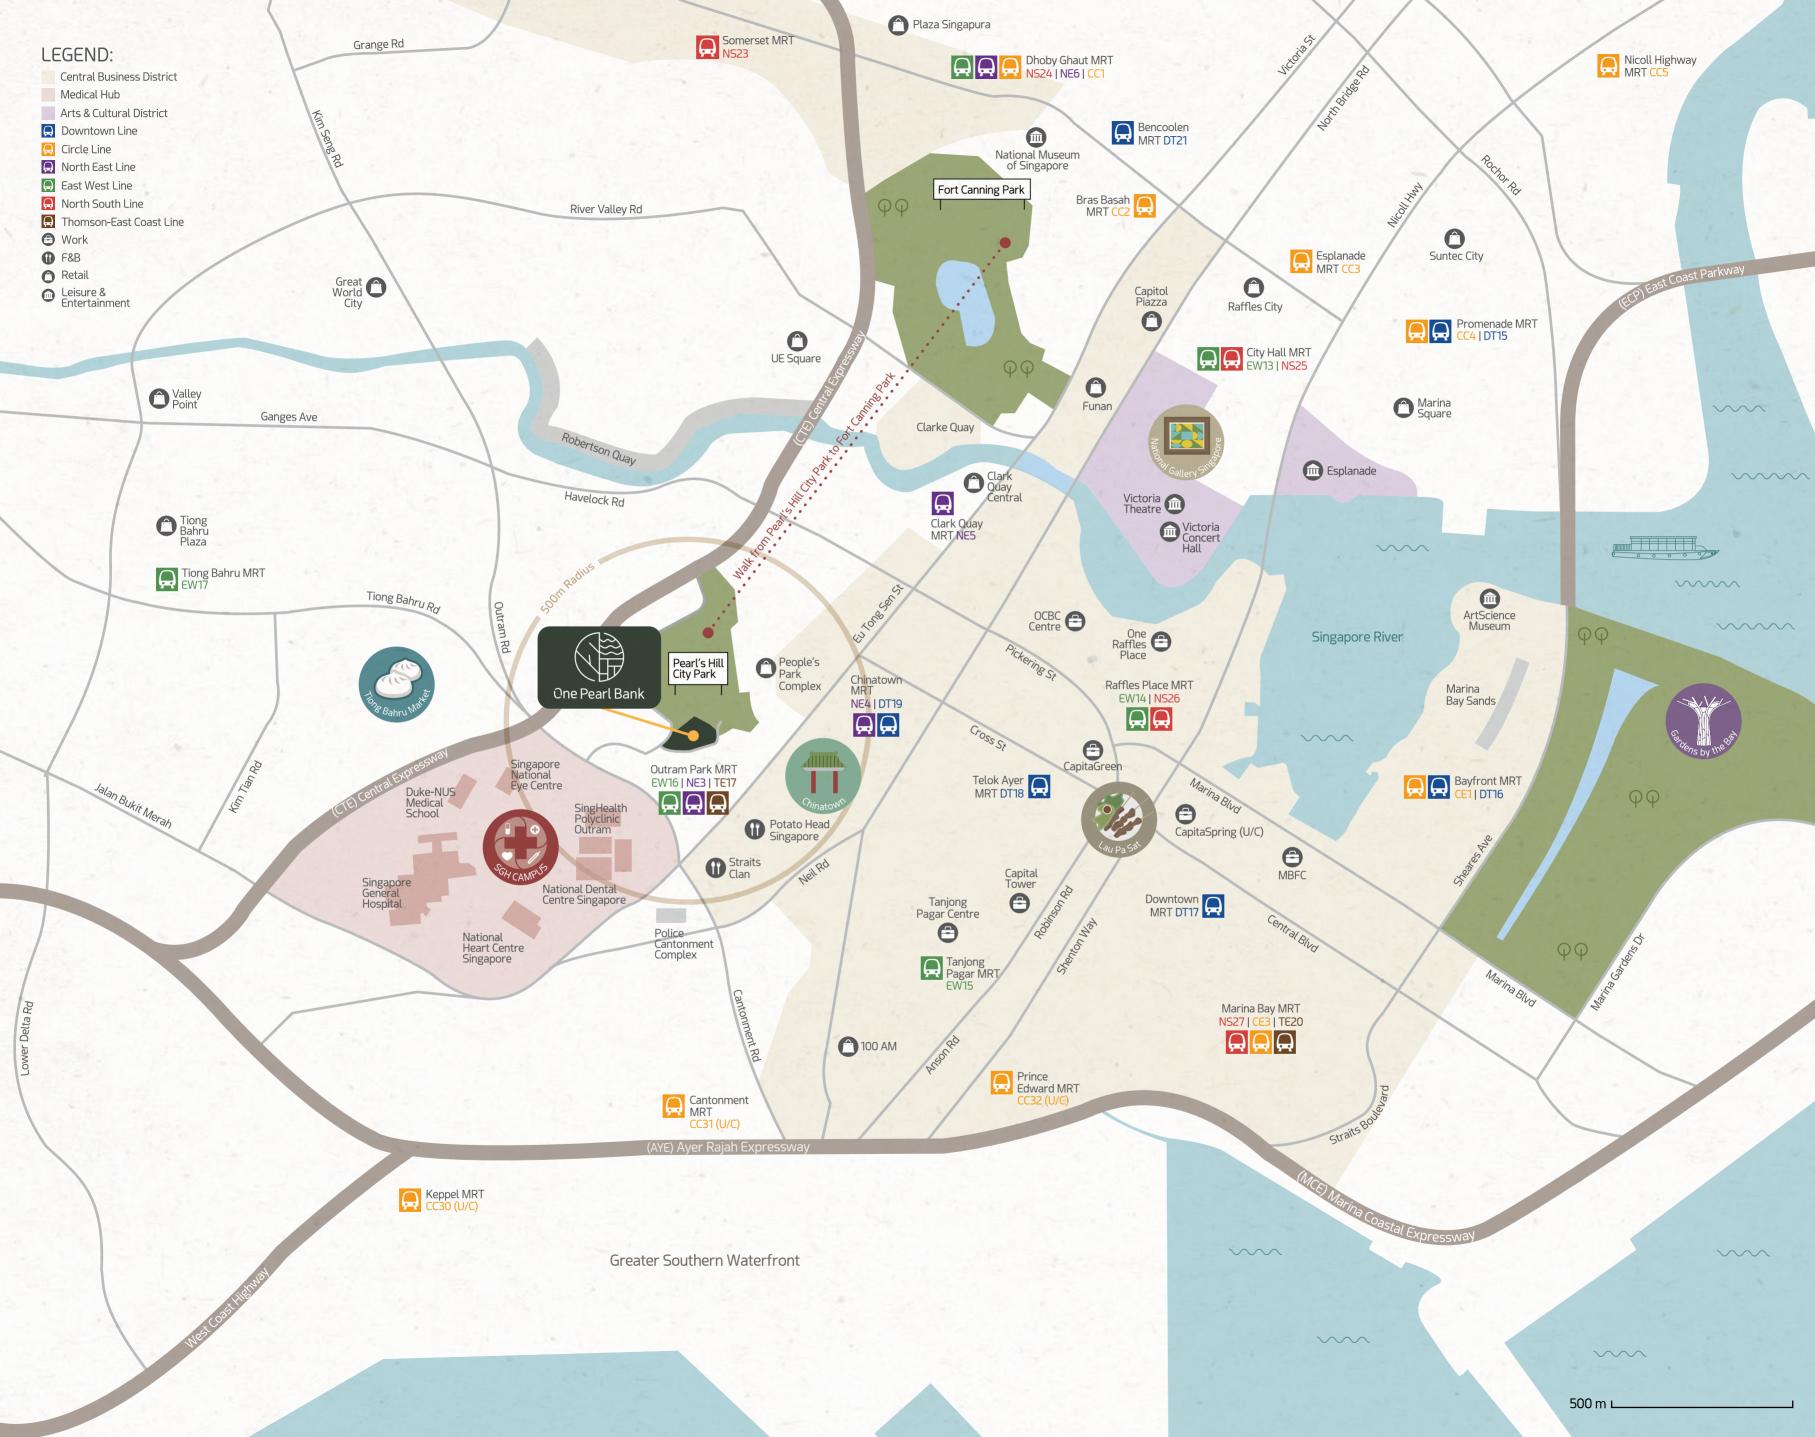

### Comfort Food 5 minutes walk

Tiong Bahru Keong Saik Road Bukit Pasoh Chinatown Connect in comfort 5 minutes walk/drive

Triple-line Outram MRT Interchange CTE/AYE/PIE

KPE/ECP

25 minutes ride away

CBD/Marina Bay (15 minutes) Orchard Road (10 minutes) Changi Airport/Jewel (25 minutes)

# Comfort Breaks

Gardens by the Bay Sentosa Marina Bay Sands Pearl's Hill City Park Fort Canning Park

#### Cultural Connections 10 minutes ride away

National Museum National Gallery Asian Civilisations Museum Esplanade